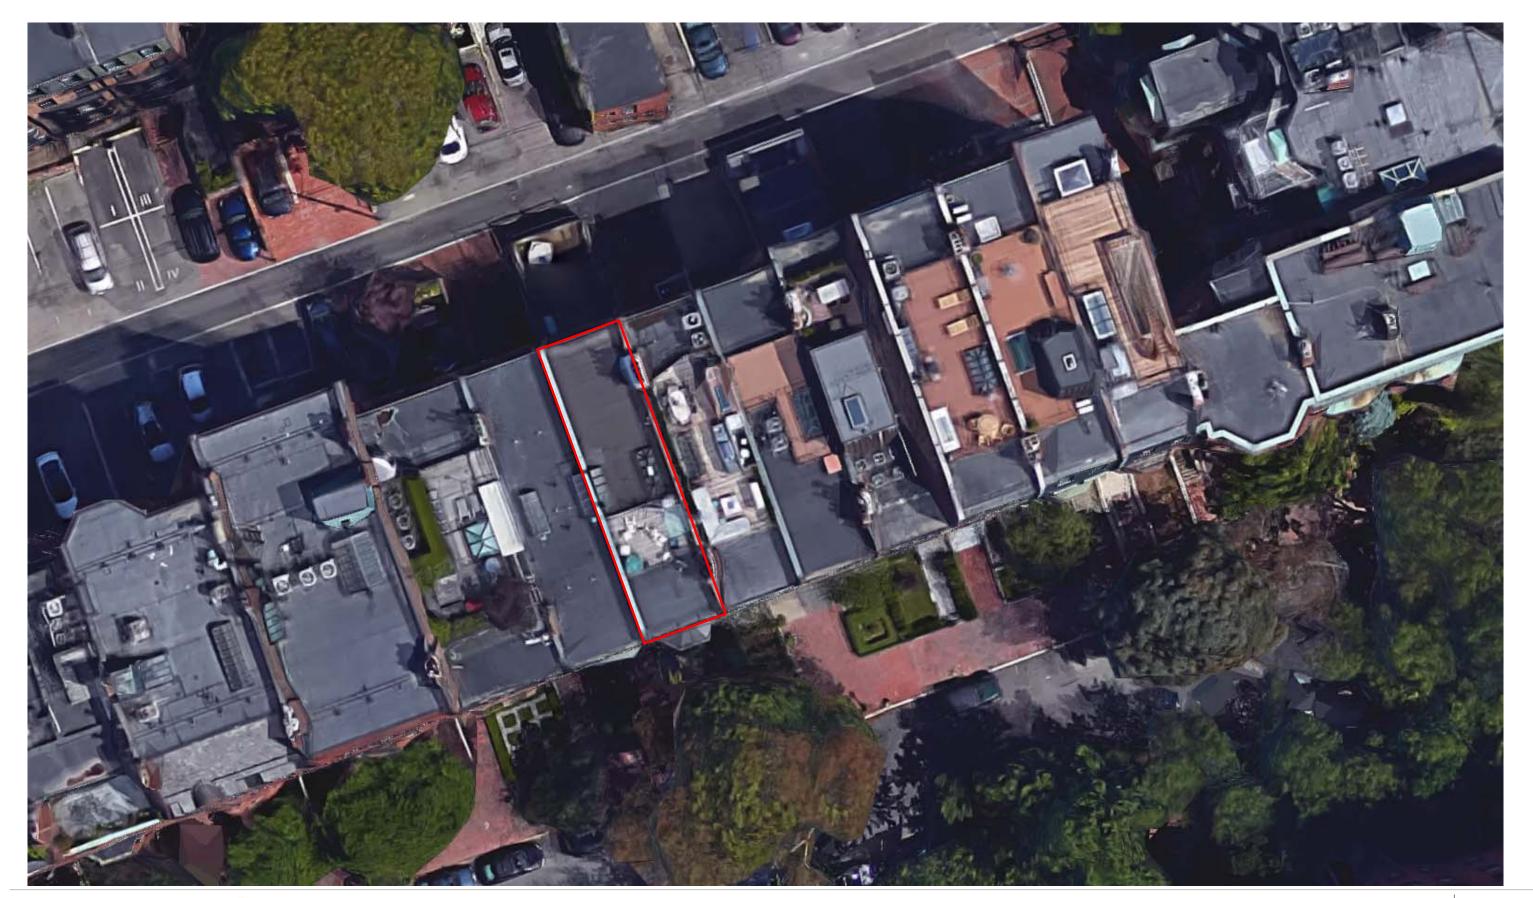

ROOF AERIAL 237 MARLBOROUGH STREET BOSTON, MA 02116

FEBRUARY 15, 2017

6B

Author

EXISTING VIEW 237 MARLBOROUGH STREET BOSTON, MA 02116

PROPOSED OUTLINE
237 MARLBOROUGH STREET
BOSTON, MA 02116

6D

PROPOSED ELEVATION AND SECTION 237 MARLBOROUGH STREET BOSTON, MA 02116

1/8" = 1'-0"

LINE OF SIGHT DIAGRAM 237 MARLBOROUGH STREET BOSTON, MA 02116

MOCK-UP PHOTOS 237 MARLBOROUGH STREET BOSTON, MA 02116

EXISTING ROOF PLAN

1/4" = 1'-0"

237 MARLBOROUGH STREET BOSTON, MA 02116

PROPOSED ROOF PLAN