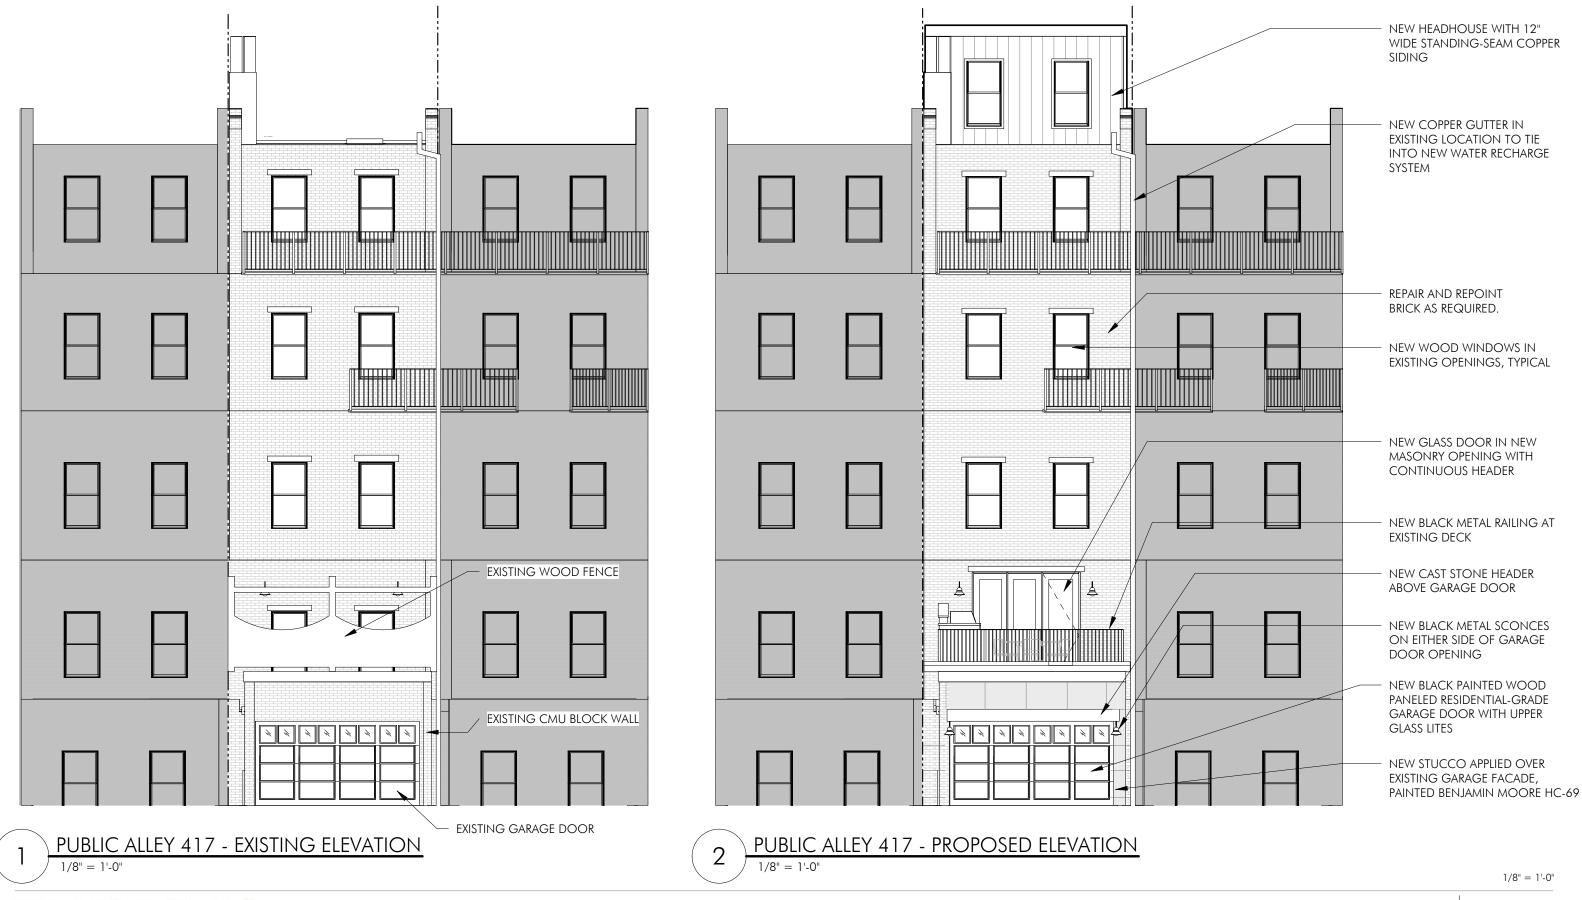

**EMBARC** 

1/4" = 1'-0"

copyright: EMBARC Studio, Ilc.| 2/28/2017 1:55:12 PM | C:\Users\dartagnan\Documents\16139\_237 Marlborough\_DD\_dbrown.rvt

EMBARC &

BUILDING ELEVATIONS - PUBLIC ALLEY 417

237 MARLBOROUGH STREET
BOSTON, MA 02116