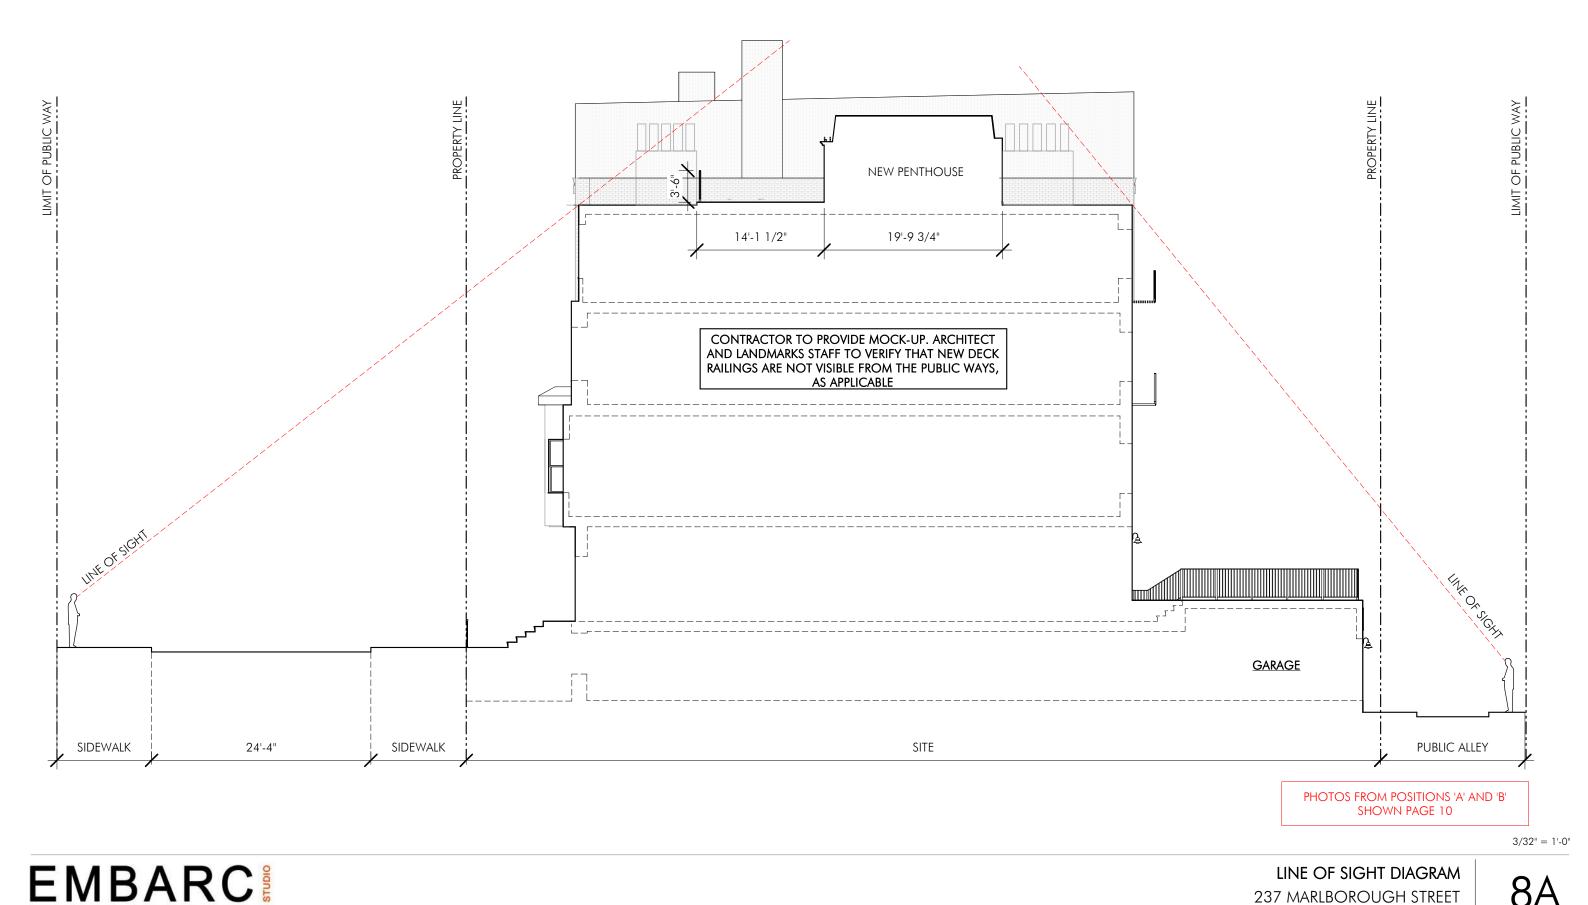

1/8" = 1'-0"

LINE OF SIGHT DIAGRAM 237 MARLBOROUGH STREET BOSTON, MA 02116

MOCK-UP PHOTOS 237 MARLBOROUGH STREET BOSTON, MA 02116

EXISTING ROOF PLAN

1/4" = 1'-0"

237 MARLBOROUGH STREET BOSTON, MA 02116

PROPOSED ROOF PLAN