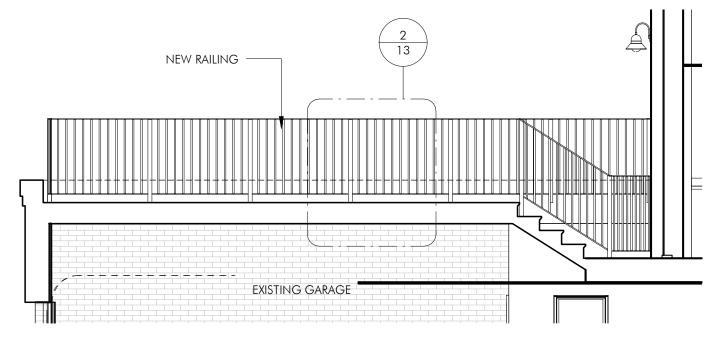

11

copyright: EMBARC Studio, IIc.| 2/28/2017 1:56:12 PM | C:\Users\dartagnan\Documents\16139\_237 Marlborough\_DD\_dbrown.rvt

GARAGE EXISTING PHOTOS 237 MARLBOROUGH STREET BOSTON, MA 02116

REAR DECK SECTION

1/4" = 1'-0"

EMBARC &

PROPOSED REAR DECK
237 MARLBOROUGH STREET
BOSTON, MA 02116

12

1/4" = 1'-0"

 $copyright: EMBARC\ Studio,\ IIc. |\ 2/28/2017\ 1:56:13\ PM \qquad |\ C: \ Users \ dartagnan \ Documents \ 16139\_237\ Marlborough\_DD\_dbrown.rvt$ 