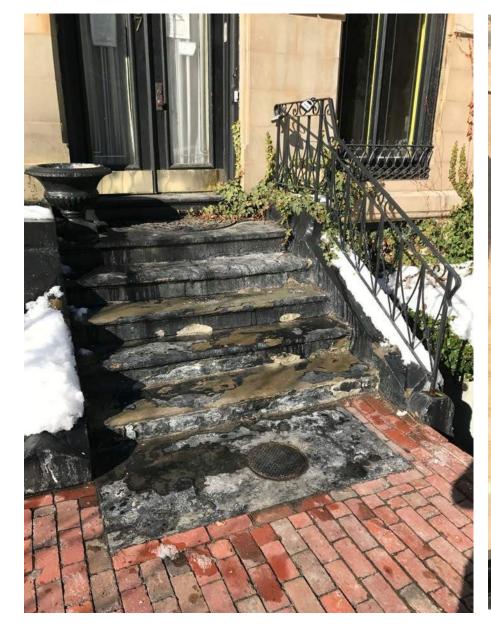

MARLBOROUGH STREET ENTRY WALK

MARLBOROUGH STREET BAY WINDOW

MARLBOROUGH STREET ENTRY WALK

EXISTING CONDITIONS
237 MARLBOROUGH STREET
BOSTON, MA 02116

STREET AMA 02116

copyright: EMBARC Studio, Ilc. | 2/28/2017 1:55:04 PM | C:\Users\dartagnan\Documents\16139\_237 Marlborough\_DD\_dbrown.rvt