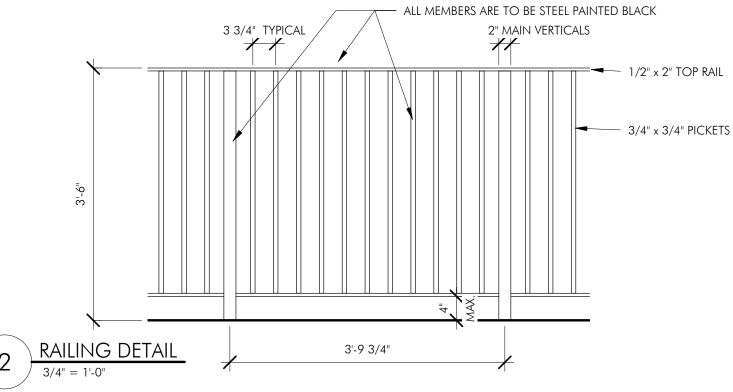

1/4" = 1'-0"

EMBARC &

PROPOSED REAR DECK
237 MARLBOROUGH STREET
BOSTON, MA 02116

12

1/4" = 1'-0"

 $copyright: EMBARC\ Studio,\ IIc. |\ 2/28/2017\ 1:56:13\ PM \qquad |\ C: \ Users \ dartagnan \ Documents \ 16139\_237\ Marlborough\_DD\_dbrown.rvt$ 