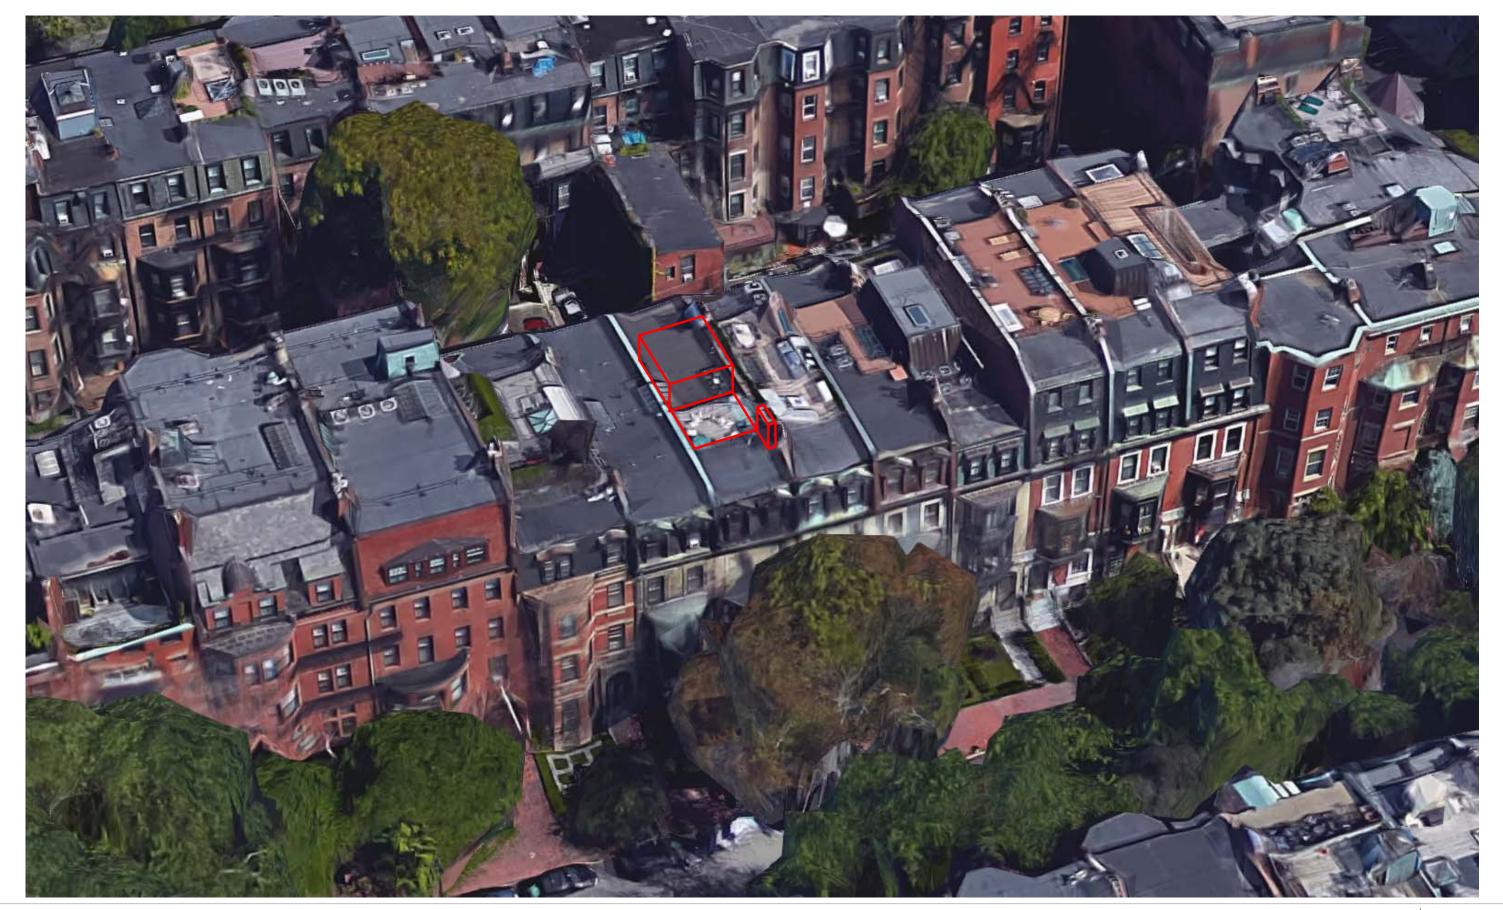

ROOF AERIAL 237 MARLBOROUGH STREET BOSTON, MA 02116

FEBRUARY 15, 2017

6B

Author

EXISTING VIEW 237 MARLBOROUGH STREET BOSTON, MA 02116

PROPOSED OUTLINE
237 MARLBOROUGH STREET
BOSTON, MA 02116

6D

PROPOSED ELEVATION AND SECTION 237 MARLBOROUGH STREET BOSTON, MA 02116