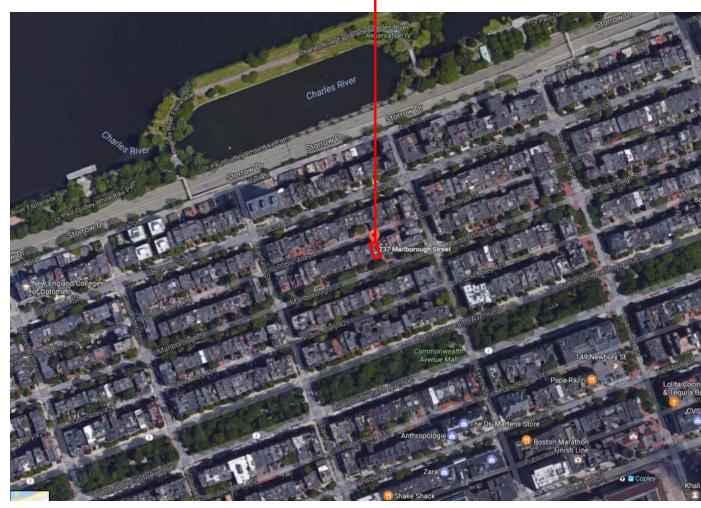

## 237 MARLBOROUGH ST, LLC. BBAC HEARING

FEBRUARY 15, 2017

237 MARLBOROUGH ST

MARLBOROUGH STREET FACING EAST

MARLBOROUGH STREET FACING WEST

237 MARLBOROUGH STREET

EMBARC S

NEIGHBORHOOD CONTEXT 237 MARLBOROUGH STREET BOSTON, MA 02116