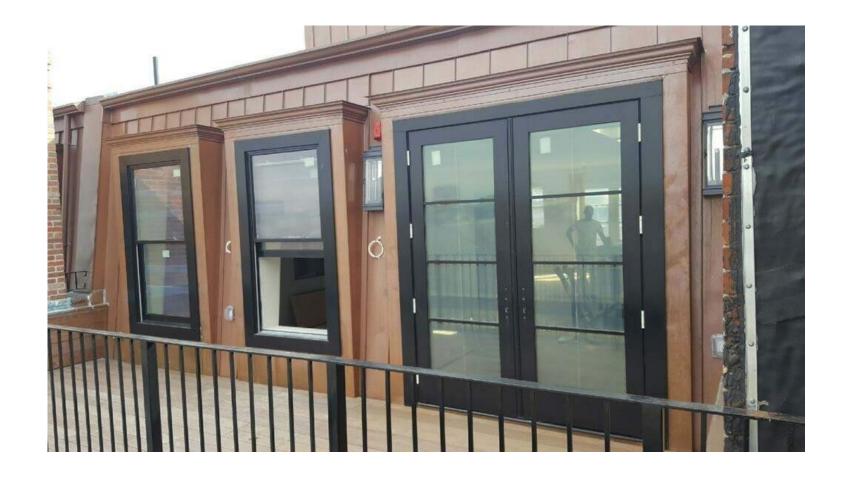

PENTHOUSE PROFILE

1" = 1'-0"

**EMBARC** 

PROPOSED PENTHOUSE AND ROOF DECK DETAILS

237 MARLBOROUGH STREET BOSTON, MA 02116

STREET

copyright: EMBARC Studio, Ilc. | 2/28/2017 1:56:13 PM | C:\Users\dartagnan\Documents\16139\_237 Marlborough\_DD\_dbrown.rvt