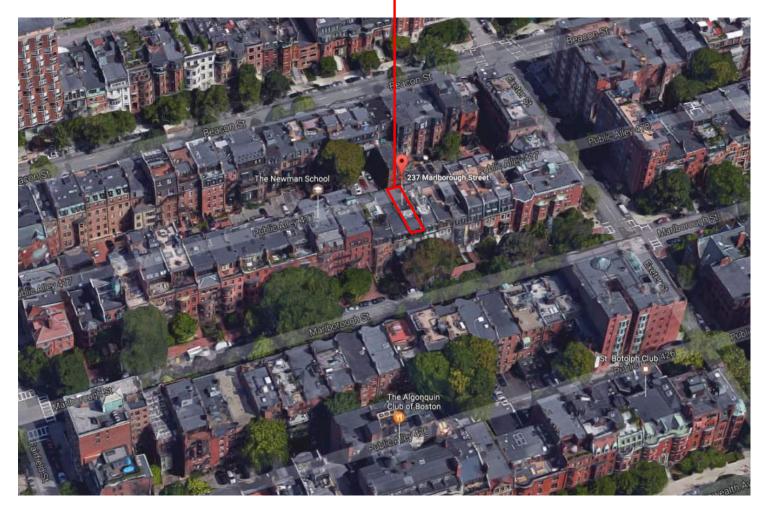

## 237 MARLBOROUGH ST, LLC. BBAC HEARING

FEBRUARY 15, 2017

237 MARLBOROUGH ST

MARLBOROUGH STREET FACING EAST

MARLBOROUGH STREET FACING WEST

237 MARLBOROUGH STREET

EMBARC S

NEIGHBORHOOD CONTEXT 237 MARLBOROUGH STREET BOSTON, MA 02116