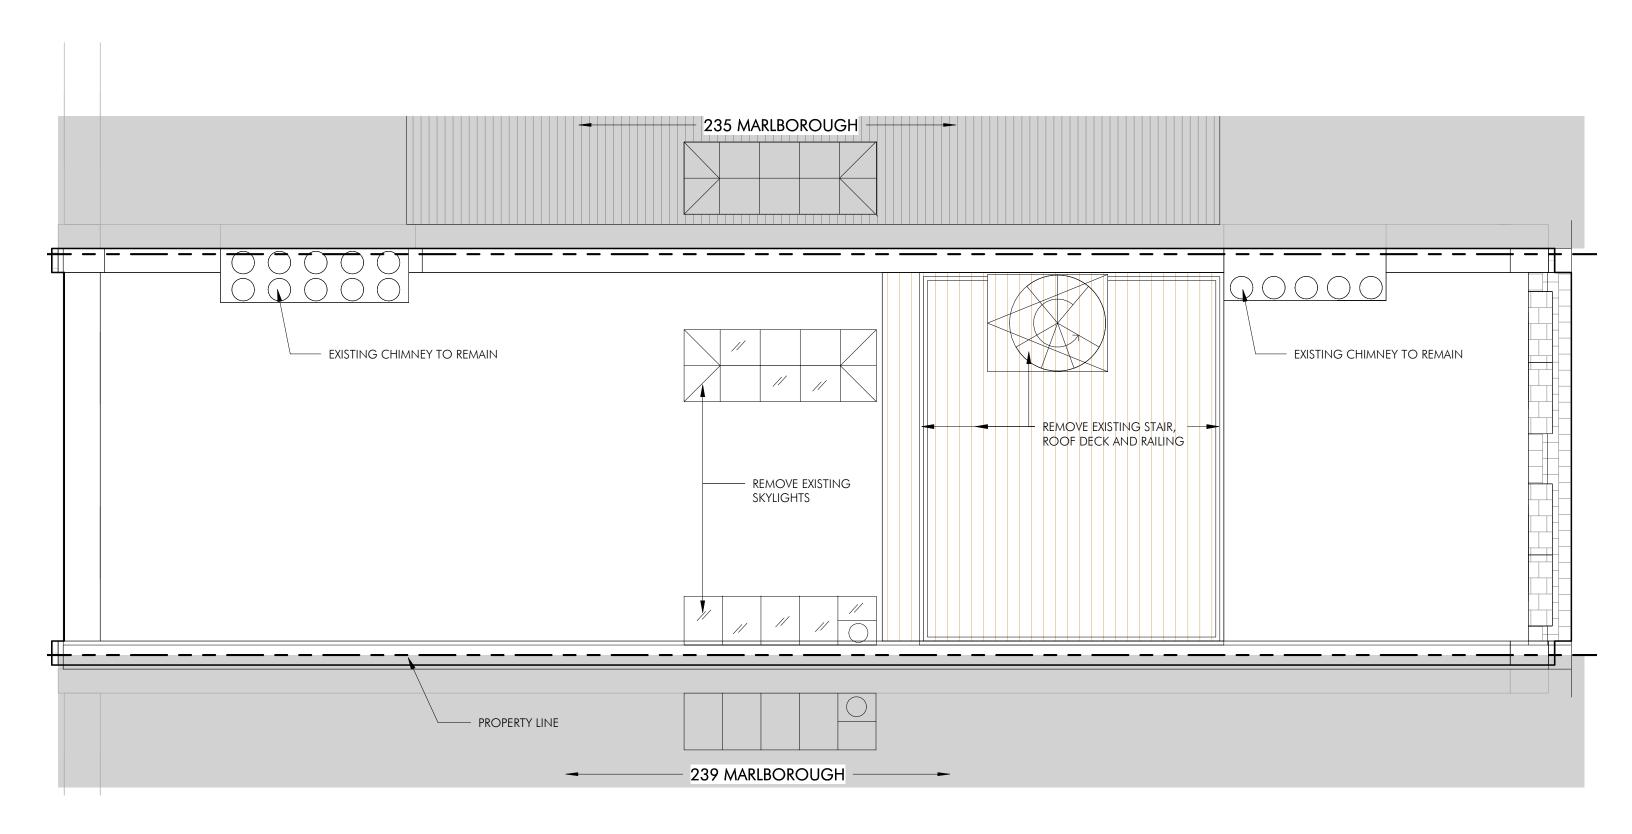

1/8" = 1'-0"

LINE OF SIGHT DIAGRAM 237 MARLBOROUGH STREET BOSTON, MA 02116

MOCK-UP PHOTOS 237 MARLBOROUGH STREET BOSTON, MA 02116

EXISTING ROOF PLAN

1/4" = 1'-0"

237 MARLBOROUGH STREET BOSTON, MA 02116

PROPOSED ROOF PLAN