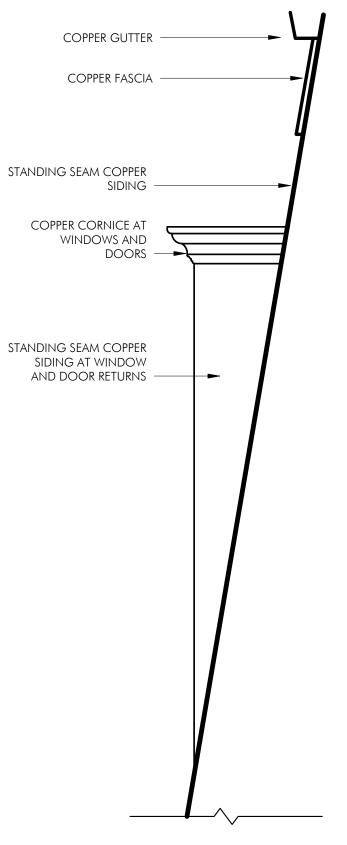

PENTHOUSE PROFILE

1" = 1'-0"

**EMBARC** 

PROPOSED PENTHOUSE AND ROOF DECK DETAILS

237 MARLBOROUGH STREET BOSTON, MA 02116

STREET

copyright: EMBARC Studio, Ilc. | 2/28/2017 1:56:13 PM | C:\Users\dartagnan\Documents\16139\_237 Marlborough\_DD\_dbrown.rvt