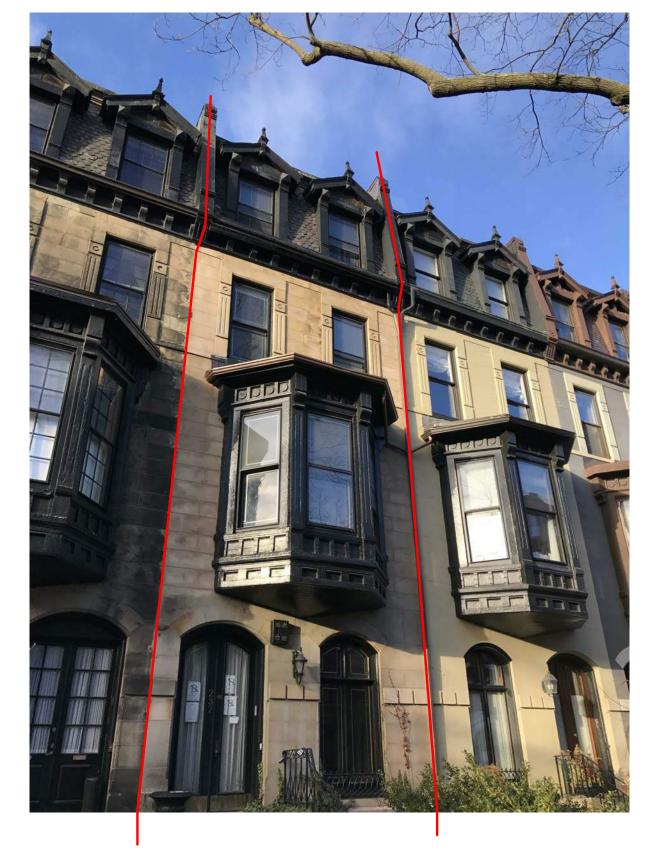

MARLBOROUGH STREET FACADE

EXISTING CONDITIONS
237 MARLBOROUGH STREET
BOSTON, MA 02116

EXISTING ROOF PHOTOS

237 MARLBOROUGH STREET
BOSTON, MA 02116

ADDITIONAL ROOF PICTURES 237 MARLBOROUGH STREET BOSTON, MA 02116