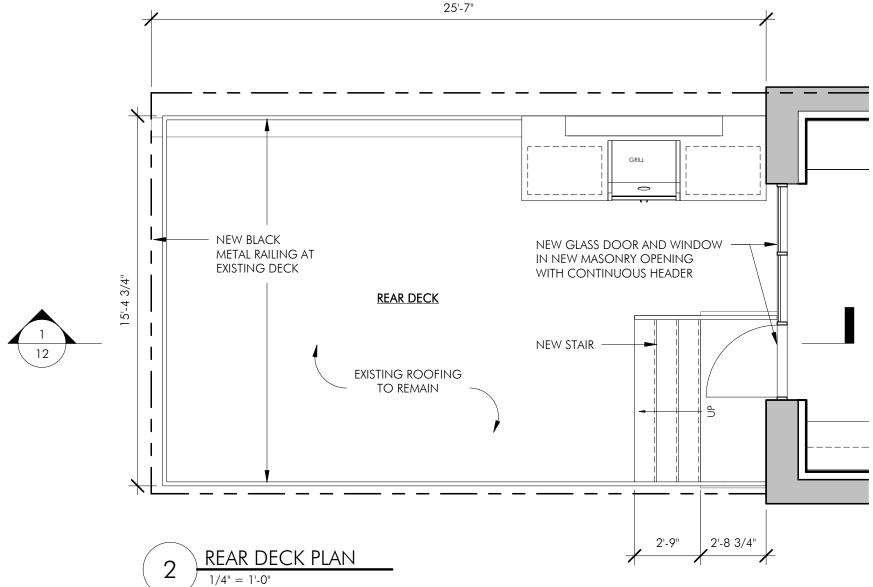

1/4" = 1'-0"

EMBARC &

PROPOSED REAR DECK
237 MARLBOROUGH STREET
BOSTON, MA 02116

12

1/4" = 1'-0"

 $copyright: EMBARC\ Studio,\ IIc. |\ 2/28/2017\ 1:56:13\ PM \qquad |\ C: \ Users \ dartagnan \ Documents \ 16139\_237\ Marlborough\_DD\_dbrown.rvt$ 