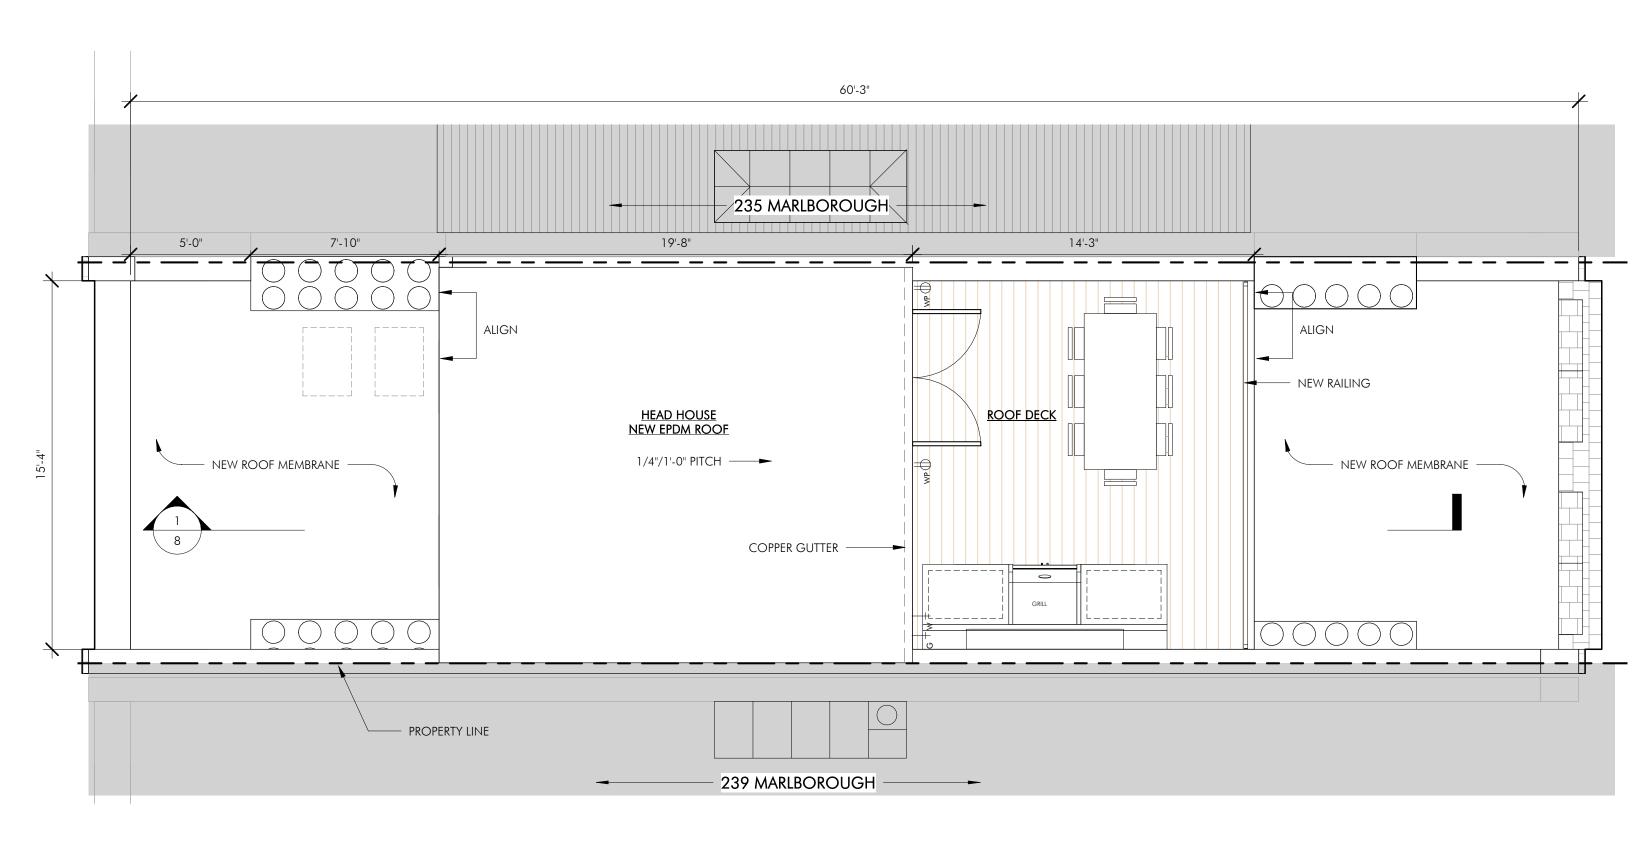

1/8" = 1'-0"

LINE OF SIGHT DIAGRAM 237 MARLBOROUGH STREET BOSTON, MA 02116

MOCK-UP PHOTOS 237 MARLBOROUGH STREET BOSTON, MA 02116

EXISTING ROOF PLAN

1/4" = 1'-0"

237 MARLBOROUGH STREET BOSTON, MA 02116

PROPOSED ROOF PLAN