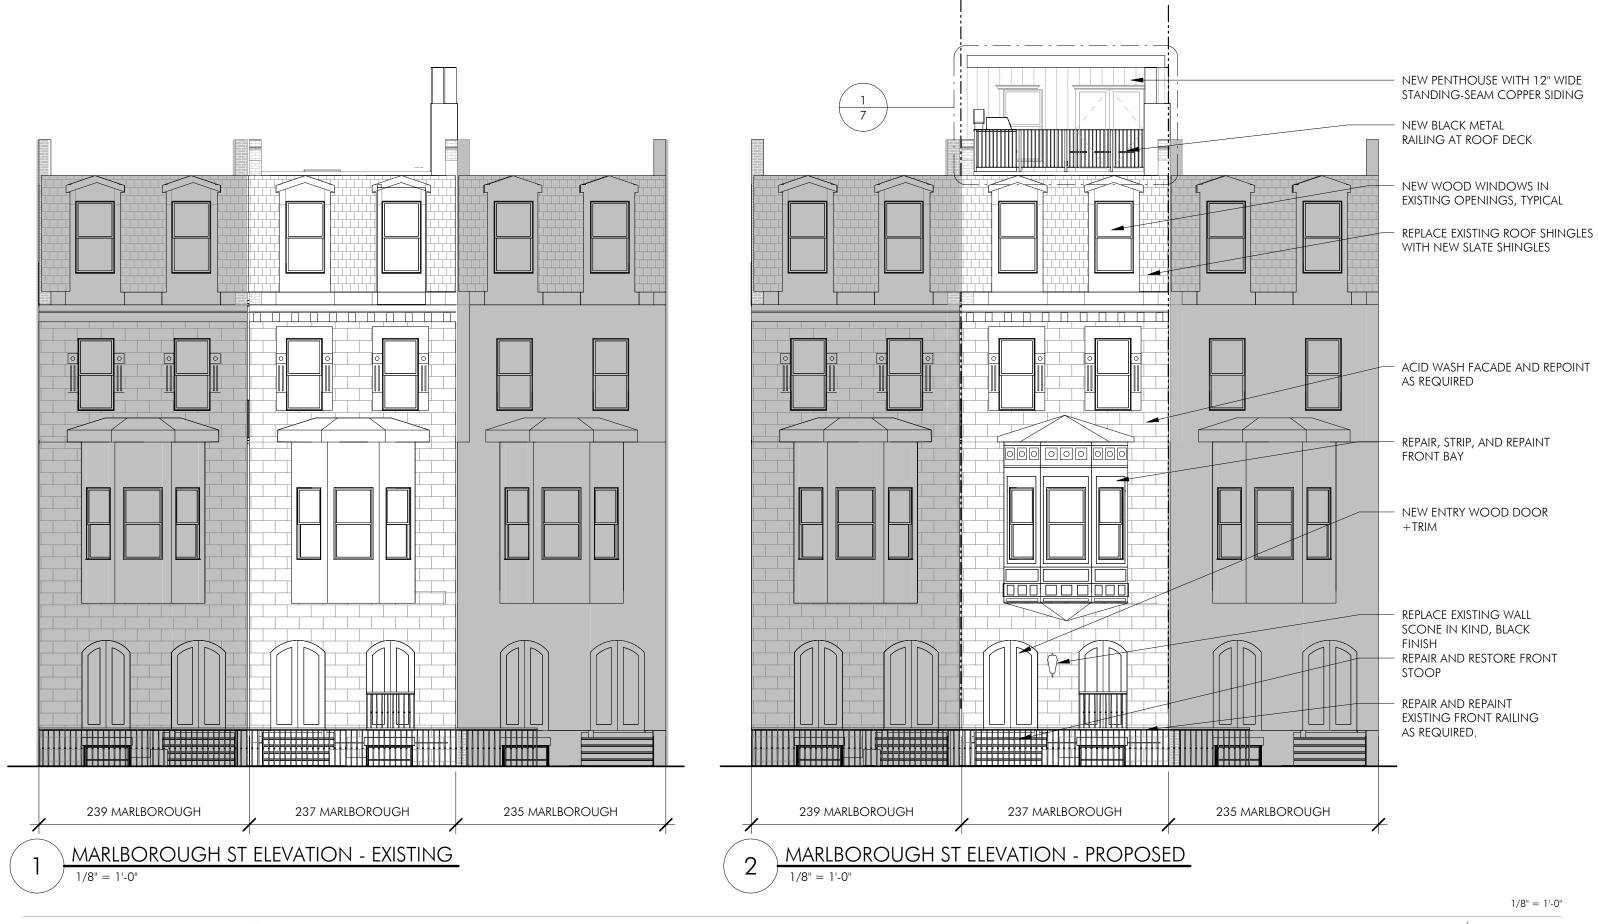

**EMBARC** 

**EMBARC** 

MARLBOROUGH ST - FRONT ELEVATIONS

237 MARLBOROUGH STREET

BOSTON, MA 02116

copyright: EMBARC Studio, Ilc. | 2/28/2017 1:55:03 PM | C:\Users\dartagnan\Documents\16139\_237 Marlborough\_DD\_dbrown.rvt FEBRUARY 15, 2017 **EMBARC** 