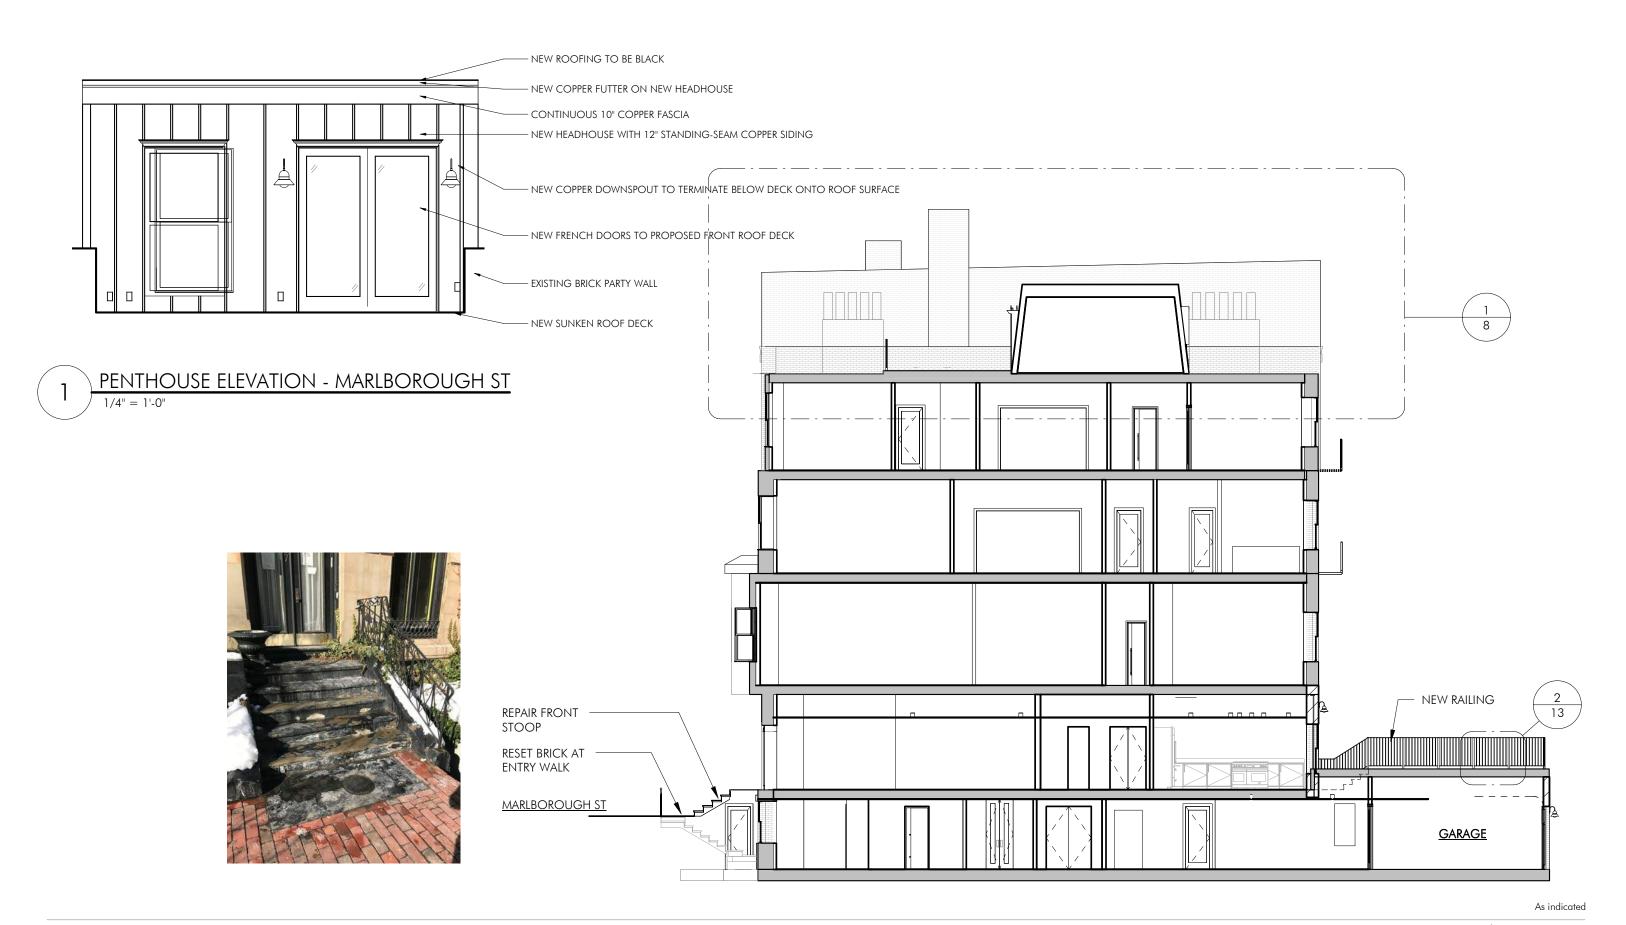

PENTHOUSE PROFILE

1" = 1'-0"

**EMBARC** 

PROPOSED PENTHOUSE AND ROOF DECK DETAILS

237 MARLBOROUGH STREET BOSTON, MA 02116

STREET

copyright: EMBARC Studio, Ilc. | 2/28/2017 1:56:13 PM | C:\Users\dartagnan\Documents\16139\_237 Marlborough\_DD\_dbrown.rvt