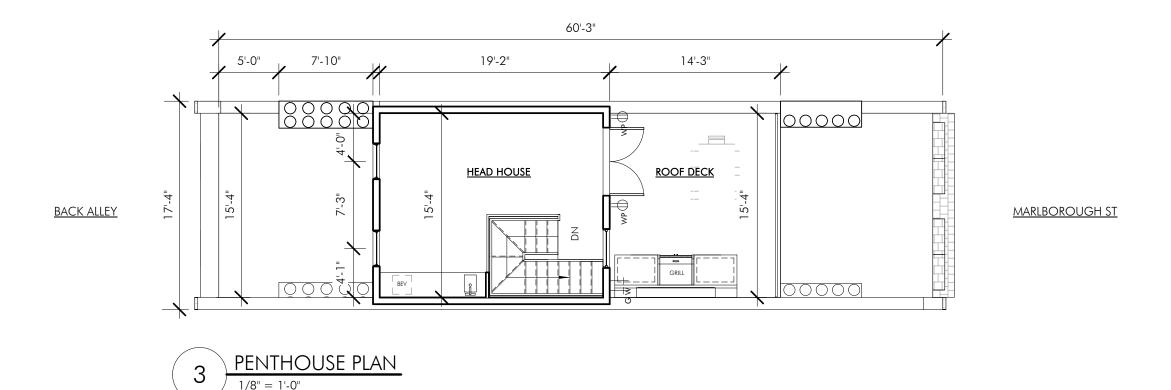

1/8" = 1'-0"

LINE OF SIGHT DIAGRAM 237 MARLBOROUGH STREET BOSTON, MA 02116

MOCK-UP PHOTOS 237 MARLBOROUGH STREET BOSTON, MA 02116

EXISTING ROOF PLAN

1/4" = 1'-0"

237 MARLBOROUGH STREET BOSTON, MA 02116

PROPOSED ROOF PLAN