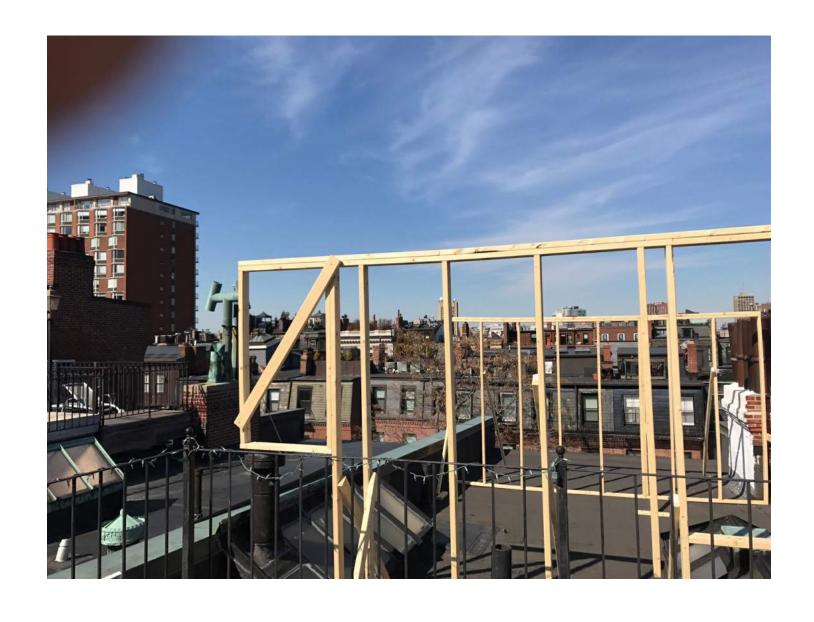

1/8" = 1'-0"

LINE OF SIGHT DIAGRAM 237 MARLBOROUGH STREET BOSTON, MA 02116

MOCK-UP PHOTOS 237 MARLBOROUGH STREET BOSTON, MA 02116

EXISTING ROOF PLAN

1/4" = 1'-0"

237 MARLBOROUGH STREET BOSTON, MA 02116

PROPOSED ROOF PLAN