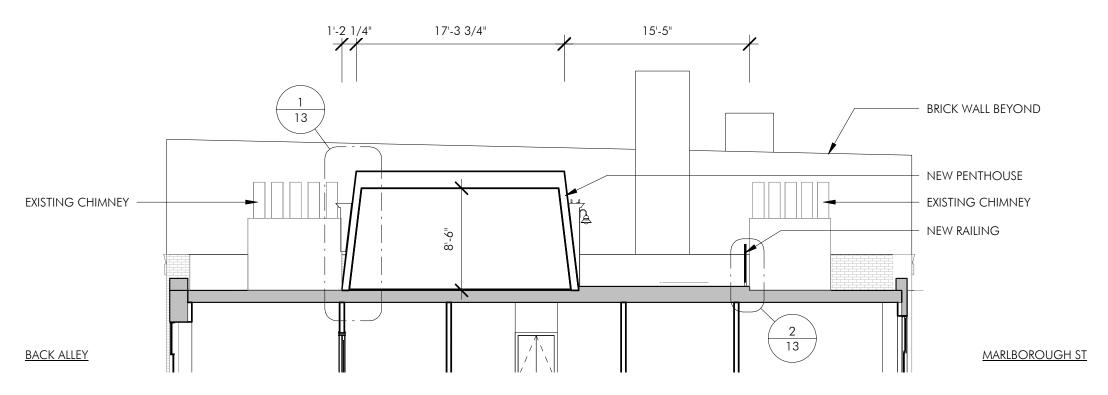

PENTHOUSE PROFILE

1" = 1'-0"

**EMBARC** 

PROPOSED PENTHOUSE AND ROOF DECK DETAILS

237 MARLBOROUGH STREET BOSTON, MA 02116

STREET

copyright: EMBARC Studio, Ilc. | 2/28/2017 1:56:13 PM | C:\Users\dartagnan\Documents\16139\_237 Marlborough\_DD\_dbrown.rvt