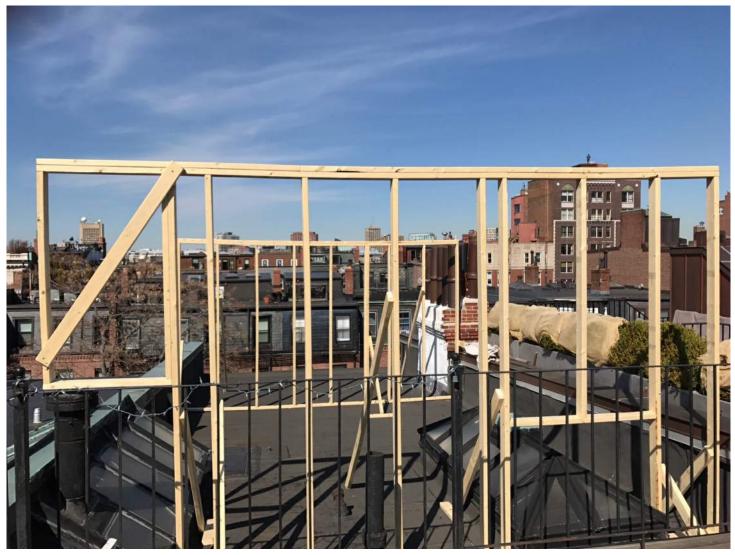

1/8" = 1'-0"

LINE OF SIGHT DIAGRAM 237 MARLBOROUGH STREET BOSTON, MA 02116

MOCK-UP PHOTOS 237 MARLBOROUGH STREET BOSTON, MA 02116

EXISTING ROOF PLAN

1/4" = 1'-0"

237 MARLBOROUGH STREET BOSTON, MA 02116

PROPOSED ROOF PLAN