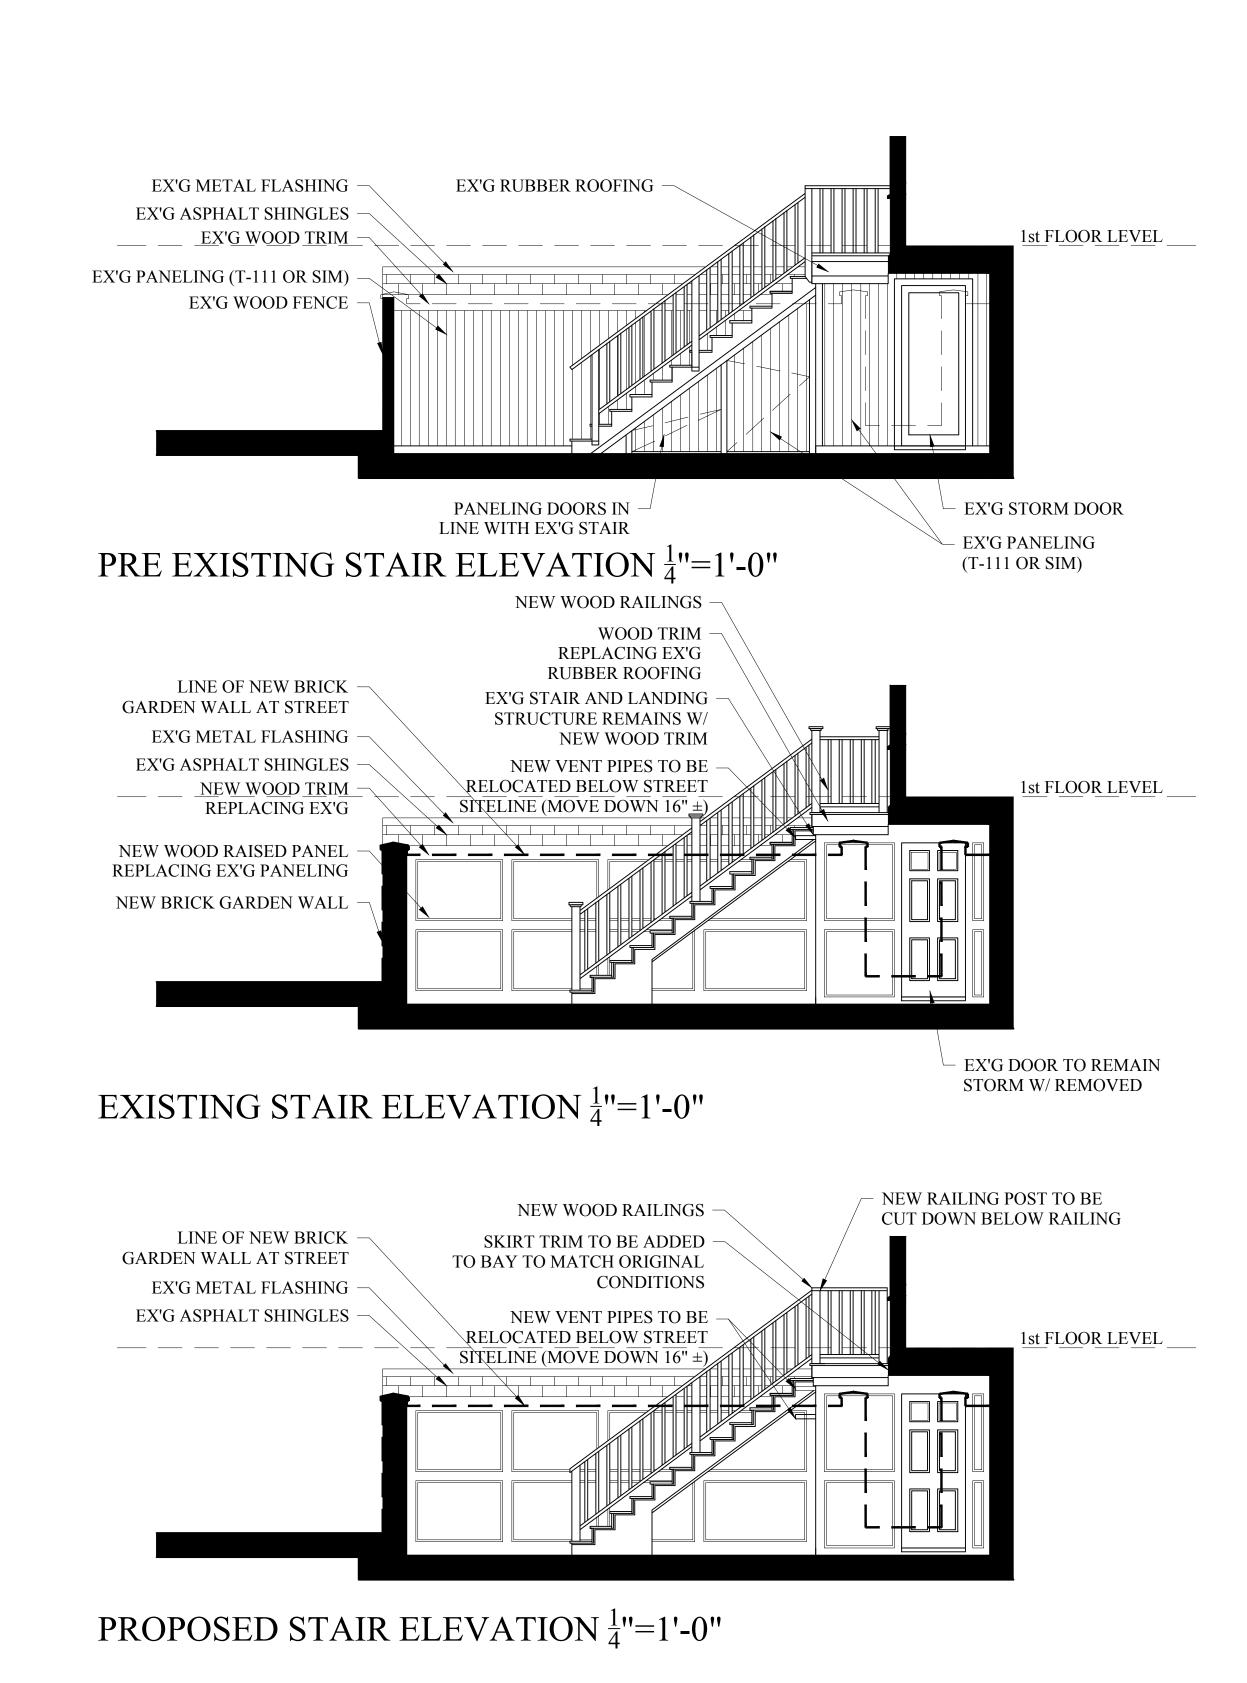

PRE EXISTING

PRE EXISTING

PRE EXISTING

EXISTING

WOOD POSTS TO BE CUT DOWN BELOW RAILINGS

WOOD TRIM REPLACES THE
EXPOSED PRE EXISTING RUBBER
MEMBRANE

VENT PIPES TO BE LOWERED
BELOW LINE OF SITE FROM STREET

SKIRT BOARD /WATER TABLE TO BE ADDED TO MATCH PRE EXISTING CONDITIONS

WOOD TRIM VISABLE FROM STREET SIMILAR TO PRE-EXISTING CONDITIONS

-BOTH CONDITIONS OF PANELING BELOW THE TRIM WERE AND ARE NOT VISABLE FROM THE STREET BEHIND THE FENCE AND NOW THE WALL.

**EXISTING** 

EXISTING

EXISTING PATIO PLAN <sup>1</sup>/<sub>4</sub>"=1'-0"

EXISTING STAIR ELEVATION AT STREET  $\frac{1}{4}$ "=1'-0"

PROPOSED RENOVATION REAR STAIR ALTERATIONS 94 PINCKNEY STREET BOSTON MASS

|     |     |      | 7           |     |               |             |      |            |     |       |        |     |     |                                   |  |  |  |  |  |  |  |  |  |  |  |  |
|-----|-----|------|-------------|-----|---------------|-------------|------|------------|-----|-------|--------|-----|-----|-----------------------------------|--|--|--|--|--|--|--|--|--|--|--|--|
|     |     | 6    | 1           | h   | 0             | 0           |      |            |     |       |        |     |     |                                   |  |  |  |  |  |  |  |  |  |  |  |  |
|     |     |      |             | 9   |               | 12          | 16   | A          | 10  |       | ,<br>L | 14  | _   |                                   |  |  |  |  |  |  |  |  |  |  |  |  |
|     |     |      |             | L   | U             | П           | 4    | <b>)</b> { |     | y     | -      | Ц   | 10  | <b>-</b>                          |  |  |  |  |  |  |  |  |  |  |  |  |
|     |     |      |             |     |               |             |      |            |     |       |        |     |     |                                   |  |  |  |  |  |  |  |  |  |  |  |  |
|     | 0   | ne   | Bill<br>86- | ing | ıs F          | <b>R</b> 02 | ad ( | Qui        | ncy | y, N  | ΛA     | 02  | 17  | 1                                 |  |  |  |  |  |  |  |  |  |  |  |  |
|     | 01  | 1-1  | 00-         | 112 | .1            |             |      |            | Ia  | X U I | 1-1    | 00- | 111 | J                                 |  |  |  |  |  |  |  |  |  |  |  |  |
|     |     |      |             |     |               |             |      |            |     |       |        |     |     |                                   |  |  |  |  |  |  |  |  |  |  |  |  |
|     |     |      |             |     |               |             |      |            |     |       |        |     |     |                                   |  |  |  |  |  |  |  |  |  |  |  |  |
|     |     |      |             |     |               |             |      |            |     |       |        |     |     |                                   |  |  |  |  |  |  |  |  |  |  |  |  |
|     |     |      |             |     |               |             |      |            |     |       |        |     |     |                                   |  |  |  |  |  |  |  |  |  |  |  |  |
|     |     |      |             |     |               |             |      |            |     |       |        |     |     |                                   |  |  |  |  |  |  |  |  |  |  |  |  |
|     |     |      |             |     |               |             |      |            |     |       |        |     |     |                                   |  |  |  |  |  |  |  |  |  |  |  |  |
|     |     |      |             |     |               |             |      |            |     |       |        |     |     |                                   |  |  |  |  |  |  |  |  |  |  |  |  |
|     |     |      |             |     |               |             |      |            |     |       |        |     |     |                                   |  |  |  |  |  |  |  |  |  |  |  |  |
| No. |     |      |             |     | Revision Date |             |      |            |     |       |        |     |     |                                   |  |  |  |  |  |  |  |  |  |  |  |  |
|     |     |      |             |     | $\parallel$   |             |      |            |     |       |        |     |     |                                   |  |  |  |  |  |  |  |  |  |  |  |  |
|     |     |      |             |     |               |             |      |            |     |       |        |     |     |                                   |  |  |  |  |  |  |  |  |  |  |  |  |
|     |     |      |             |     |               |             |      |            |     |       |        |     |     |                                   |  |  |  |  |  |  |  |  |  |  |  |  |
|     |     |      |             |     |               |             |      |            |     |       |        |     |     |                                   |  |  |  |  |  |  |  |  |  |  |  |  |
|     |     |      |             |     |               |             |      |            |     |       |        |     |     |                                   |  |  |  |  |  |  |  |  |  |  |  |  |
|     |     |      |             |     | ╟             |             | •    |            |     |       |        |     |     |                                   |  |  |  |  |  |  |  |  |  |  |  |  |
|     |     |      |             |     | ╟             |             | •    |            |     |       |        |     |     |                                   |  |  |  |  |  |  |  |  |  |  |  |  |
|     |     |      |             |     |               |             |      |            |     |       |        |     |     |                                   |  |  |  |  |  |  |  |  |  |  |  |  |
| Pr  | oje | ct N | Vo:         |     |               |             | 1    | 6          | 03  | 33    | )      |     |     |                                   |  |  |  |  |  |  |  |  |  |  |  |  |
| 50  | ale | 1    |             | I   | 4.            | S           | N    | O          | T   | Έ     | D      | )   |     |                                   |  |  |  |  |  |  |  |  |  |  |  |  |
| Da  | ate | :    |             | 0   | 2-            | -1          | 2.   | -2         | 0   | 16    | 5      |     |     | Scale: AS NOTED  Date: 02-12-2016 |  |  |  |  |  |  |  |  |  |  |  |  |