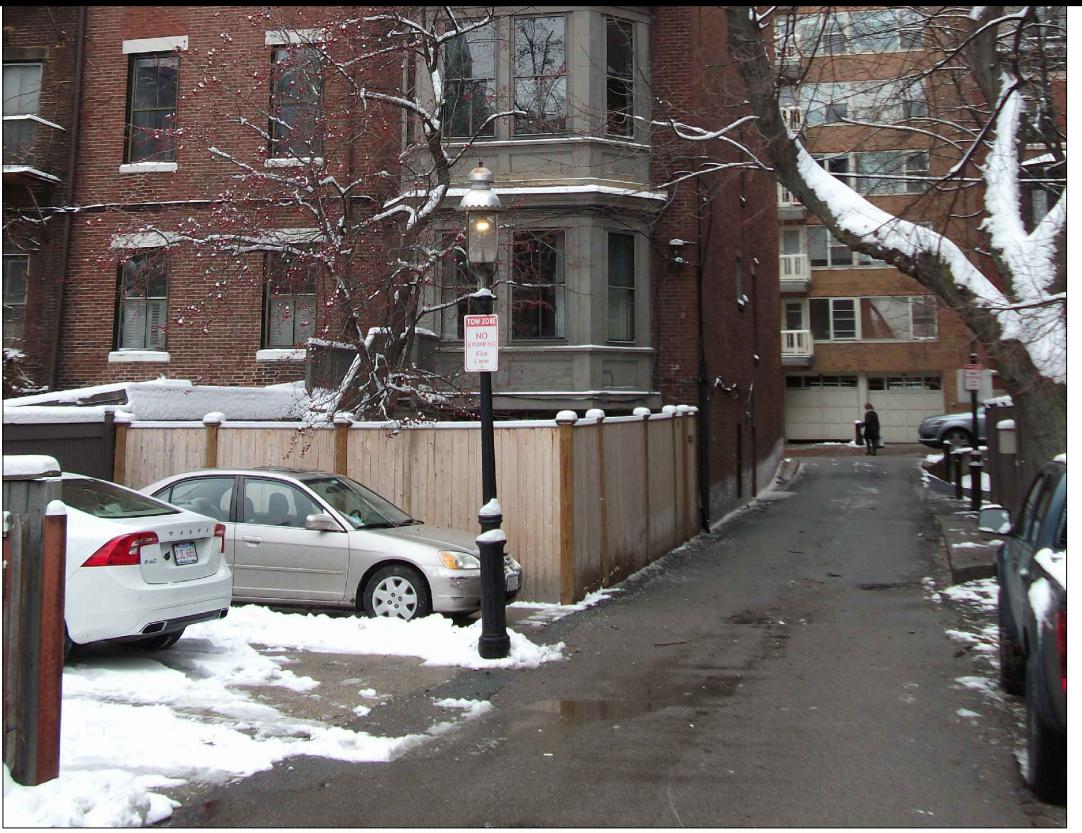

PRE EXISTING

PRE EXISTING

PRE EXISTING

EXISTING

WOOD POSTS TO BE CUT DOWN BELOW RAILINGS

WOOD TRIM REPLACES THE
EXPOSED PRE EXISTING RUBBER
MEMBRANE

VENT PIPES TO BE LOWERED
BELOW LINE OF SITE FROM STREET

SKIRT BOARD /WATER TABLE TO BE ADDED TO MATCH PRE EXISTING CONDITIONS

WOOD TRIM VISABLE FROM STREET SIMILAR TO PRE-EXISTING CONDITIONS

-BOTH CONDITIONS OF PANELING BELOW THE TRIM WERE AND ARE NOT VISABLE FROM THE STREET BEHIND THE FENCE AND NOW THE WALL.

**EXISTING** 

EXISTING