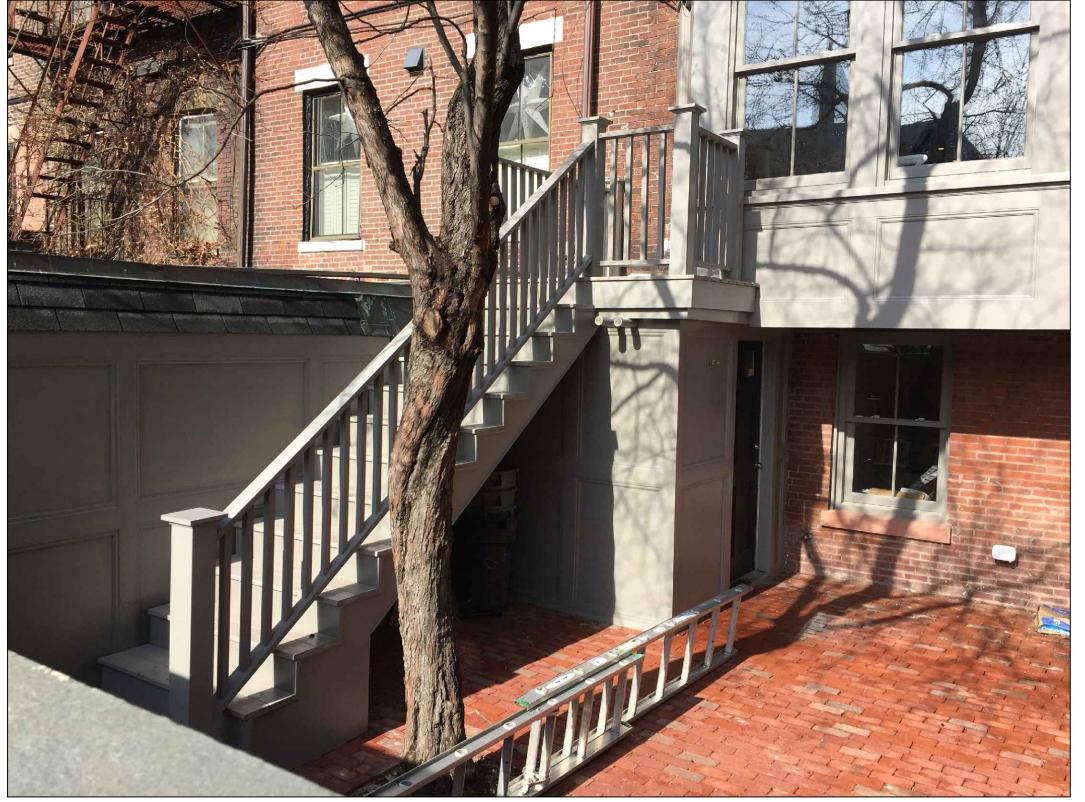

PRE EXISTING

PRE EXISTING

PRE EXISTING

EXISTING

WOOD POSTS TO BE CUT DOWN BELOW RAILINGS

WOOD TRIM REPLACES THE
EXPOSED PRE EXISTING RUBBER
MEMBRANE

VENT PIPES TO BE LOWERED
BELOW LINE OF SITE FROM STREET

SKIRT BOARD /WATER TABLE TO BE ADDED TO MATCH PRE EXISTING CONDITIONS

WOOD TRIM VISABLE FROM STREET SIMILAR TO PRE-EXISTING CONDITIONS

-BOTH CONDITIONS OF PANELING BELOW THE TRIM WERE AND ARE NOT VISABLE FROM THE STREET BEHIND THE FENCE AND NOW THE WALL.

**EXISTING** 

EXISTING