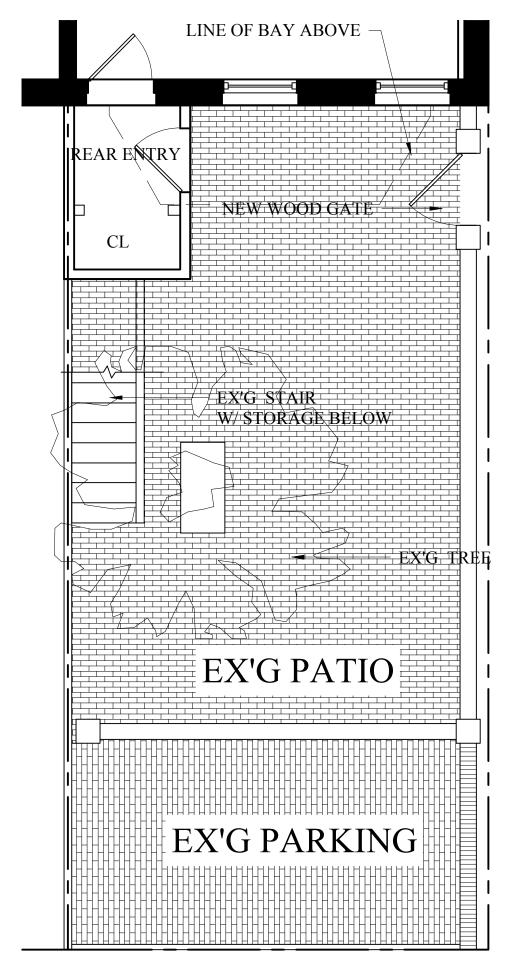

EXISTING PATIO PLAN <sup>1</sup>/<sub>4</sub>"=1'-0"

EXISTING STAIR ELEVATION AT STREET  $\frac{1}{4}$ "=1'-0"

PROPOSED RENOVATION REAR STAIR ALTERATIONS 94 PINCKNEY STREET BOSTON MASS

|     |     |      | 7           |     |               |             |      |            |     |       |        |     |     |                                   |  |  |  |  |  |  |  |  |  |  |  |  |
|-----|-----|------|-------------|-----|---------------|-------------|------|------------|-----|-------|--------|-----|-----|-----------------------------------|--|--|--|--|--|--|--|--|--|--|--|--|
|     |     | 6    | 1           | h   | 0             | 0           |      |            |     |       |        |     |     |                                   |  |  |  |  |  |  |  |  |  |  |  |  |
|     |     |      |             | 9   |               | 12          | 16   | A          | 10  |       | ,<br>L | 14  | _   |                                   |  |  |  |  |  |  |  |  |  |  |  |  |
|     |     |      |             | L   | U             | П           | 4    | <b>)</b> { |     | y     | -      | Ц   | 10  | <b>-</b>                          |  |  |  |  |  |  |  |  |  |  |  |  |
|     |     |      |             |     |               |             |      |            |     |       |        |     |     |                                   |  |  |  |  |  |  |  |  |  |  |  |  |
|     | 0   | ne   | Bill<br>86- | ing | ıs F          | <b>R</b> 02 | ad ( | Qui        | ncy | y, N  | ΛA     | 02  | 17  | 1                                 |  |  |  |  |  |  |  |  |  |  |  |  |
|     | 01  | 1-1  | 00-         | 112 | .1            |             |      |            | Ia  | X U I | 1-1    | 00- | 111 | J                                 |  |  |  |  |  |  |  |  |  |  |  |  |
|     |     |      |             |     |               |             |      |            |     |       |        |     |     |                                   |  |  |  |  |  |  |  |  |  |  |  |  |
|     |     |      |             |     |               |             |      |            |     |       |        |     |     |                                   |  |  |  |  |  |  |  |  |  |  |  |  |
|     |     |      |             |     |               |             |      |            |     |       |        |     |     |                                   |  |  |  |  |  |  |  |  |  |  |  |  |
|     |     |      |             |     |               |             |      |            |     |       |        |     |     |                                   |  |  |  |  |  |  |  |  |  |  |  |  |
|     |     |      |             |     |               |             |      |            |     |       |        |     |     |                                   |  |  |  |  |  |  |  |  |  |  |  |  |
|     |     |      |             |     |               |             |      |            |     |       |        |     |     |                                   |  |  |  |  |  |  |  |  |  |  |  |  |
|     |     |      |             |     |               |             |      |            |     |       |        |     |     |                                   |  |  |  |  |  |  |  |  |  |  |  |  |
|     |     |      |             |     |               |             |      |            |     |       |        |     |     |                                   |  |  |  |  |  |  |  |  |  |  |  |  |
| No. |     |      |             |     | Revision Date |             |      |            |     |       |        |     |     |                                   |  |  |  |  |  |  |  |  |  |  |  |  |
|     |     |      |             |     | $\parallel$   |             |      |            |     |       |        |     |     |                                   |  |  |  |  |  |  |  |  |  |  |  |  |
|     |     |      |             |     |               |             |      |            |     |       |        |     |     |                                   |  |  |  |  |  |  |  |  |  |  |  |  |
|     |     |      |             |     |               |             |      |            |     |       |        |     |     |                                   |  |  |  |  |  |  |  |  |  |  |  |  |
|     |     |      |             |     |               |             |      |            |     |       |        |     |     |                                   |  |  |  |  |  |  |  |  |  |  |  |  |
|     |     |      |             |     |               |             |      |            |     |       |        |     |     |                                   |  |  |  |  |  |  |  |  |  |  |  |  |
|     |     |      |             |     | ╟             |             | •    |            |     |       |        |     |     |                                   |  |  |  |  |  |  |  |  |  |  |  |  |
|     |     |      |             |     | ╟             |             | •    |            |     |       |        |     |     |                                   |  |  |  |  |  |  |  |  |  |  |  |  |
|     |     |      |             |     |               |             |      |            |     |       |        |     |     |                                   |  |  |  |  |  |  |  |  |  |  |  |  |
| Pr  | oje | ct N | Vo:         |     |               |             | 1    | 6          | 03  | 33    | )      |     |     |                                   |  |  |  |  |  |  |  |  |  |  |  |  |
| 50  | ale | 1    |             | I   | 4.            | S           | N    | O          | T   | Έ     | D      | )   |     |                                   |  |  |  |  |  |  |  |  |  |  |  |  |
| Da  | ate | :    |             | 0   | 2-            | -1          | 2.   | -2         | 0   | 16    | 5      |     |     | Scale: AS NOTED  Date: 02-12-2016 |  |  |  |  |  |  |  |  |  |  |  |  |

PROPOSED STAIR PLANS

heet No.

Drawing Name

SK-5.1