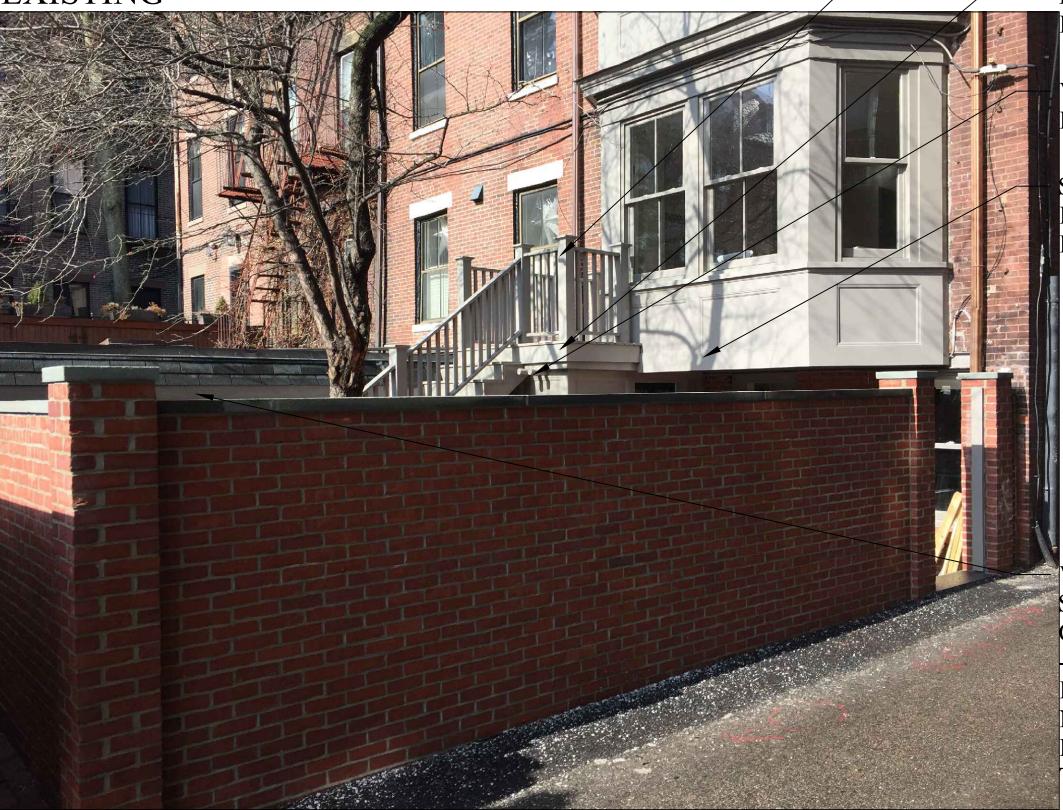

PRE EXISTING

PRE EXISTING

PRE EXISTING

EXISTING

WOOD POSTS TO BE CUT DOWN BELOW RAILINGS

WOOD TRIM REPLACES THE
EXPOSED PRE EXISTING RUBBER
MEMBRANE

VENT PIPES TO BE LOWERED
BELOW LINE OF SITE FROM STREET

SKIRT BOARD /WATER TABLE TO BE ADDED TO MATCH PRE EXISTING CONDITIONS

WOOD TRIM VISABLE FROM STREET SIMILAR TO PRE-EXISTING CONDITIONS

-BOTH CONDITIONS OF PANELING BELOW THE TRIM WERE AND ARE NOT VISABLE FROM THE STREET BEHIND THE FENCE AND NOW THE WALL.

**EXISTING** 

EXISTING