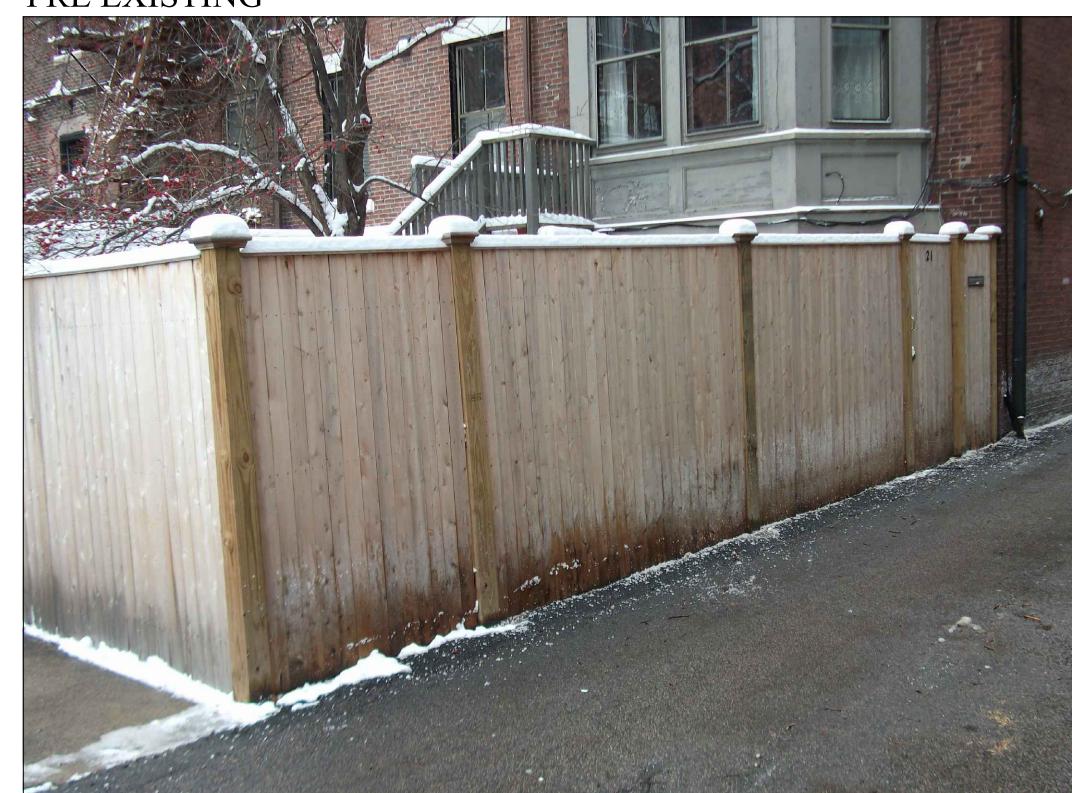

PRE EXISTING

PRE EXISTING

PRE EXISTING

EXISTING

WOOD POSTS TO BE CUT DOWN BELOW RAILINGS

WOOD TRIM REPLACES THE
EXPOSED PRE EXISTING RUBBER
MEMBRANE

VENT PIPES TO BE LOWERED
BELOW LINE OF SITE FROM STREET

SKIRT BOARD /WATER TABLE TO BE ADDED TO MATCH PRE EXISTING CONDITIONS

WOOD TRIM VISABLE FROM STREET SIMILAR TO PRE-EXISTING CONDITIONS

-BOTH CONDITIONS OF PANELING BELOW THE TRIM WERE AND ARE NOT VISABLE FROM THE STREET BEHIND THE FENCE AND NOW THE WALL.

**EXISTING** 

EXISTING