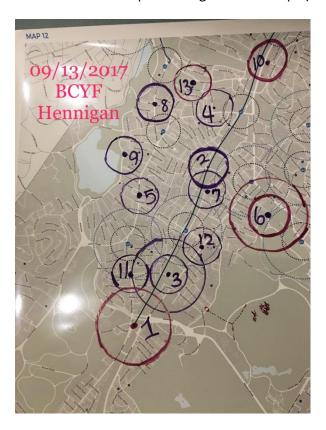

## 2017 EXPANSION PLANNING WORKSHOPS

Jamaica Plain | Hennigan BCYF | 9/13/17

Participants were asked to suggest 7-8 station locations on this map.

- 1. Forest Hills T Stop (Arbor Way and Washington St.)
- 2. Stoneybrook T Stop (Boylston St and Lamartine St)
- 3. English High School (McBride St and Washington St.)
- 4. Jackson Sq. Stop and Shop (Centre St. and Estella St.)
- 5. Centre St. and St. John St.
- 6. Franklin Park Sigourney St Entrance (Sigourney St. and School St.)
- 7. Amory St. and New Minton St.
- 8. Bynner St. and S. Huntington Ave.
- 9. Lochstead St. and Jamaica Way
- 10. Cedar St. and Columbus Ave.
- 11. South St. and McBride St.
- 12. Turtle Swamp (Washington St. and Glen Rd.)
- 13. BCYF Hennigan (Heath St. and Schiller St.)