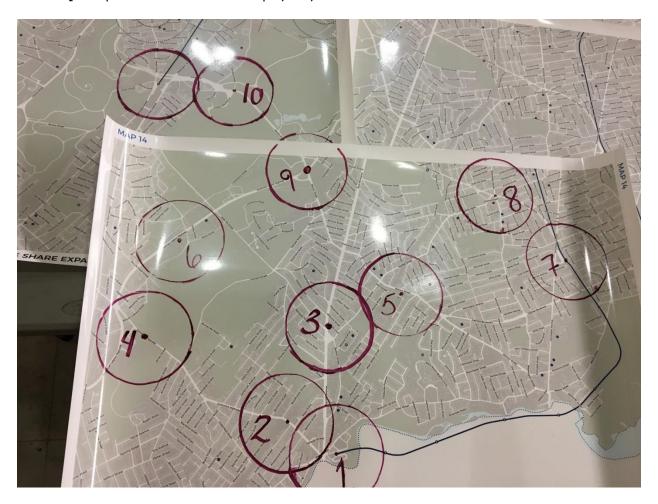

## 2017 EXPANSION PLANNING WORKSHOPS

Mattapan | Mattahunt BCYF | 9/19/17

Participants were informed that 2-4 stations would be added in Mattapan.

- 1. Mattapan T Station (Blue Hills Ave and River St.)
- 2. Regis Rd. and Cummins Highway
- 3. Mattapan Library (Blue Hills Ave. and Walk Hill St.
- 4. Stop and Shop Roslindale (Cummins Highway and James St.)
- 5. Morton St. Commuter Rail Stop (Morton St. and Evans St.)
- 6. American Legion Highway near Bourne St.
- 7. Ashmont T Stop (Dorchester Ave. and Ashmont St.)
- 8. Codman Square (Washington St. and Talbot Ave.)
- 9. American Legion Highway and Morton St.
- 10. Morton St. and Forest Hills St.
- 11. Forrest Hills T Stop. (Washington St. and Arbor Way)