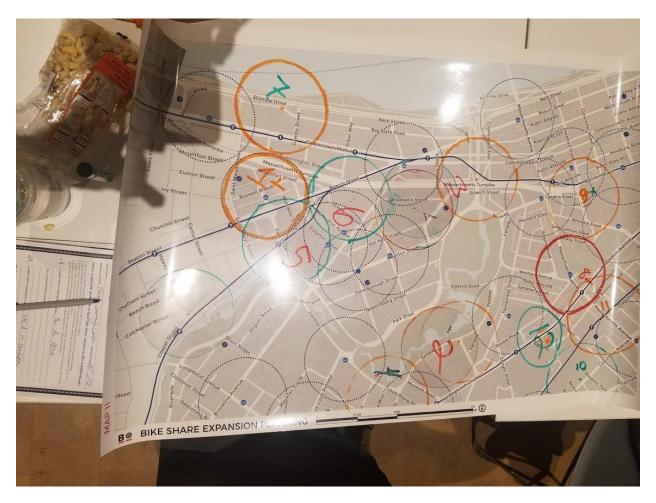

## **2017 EXPANSION PLANNING WORKSHOPS**

Fenway | Fenway Community Center | 10/4/17

Participants were informed that up to 10 stations would be added to the area in this map. Bolded locations were designated priorities.

- 1. Audubon Circle (Park Drive and Beacon St.)
- 2. MFA Rear Entrance (Fenway St and Forsythe Way)
- 3. Boylston St. and Charlesgate
- 4. Evan's Way Park (Evan's Way and Tetlow St.)
- 5. Fenway T Station (Park Drive)
- 6. Yawkey Commuter Rail Station (David Ortiz Dr.)
- 7. Bay State Rd. and Granby St.
- 8. Christian Science Center (Expansion)
- 9. Sheraton Station (Expansion)
- 10. Carter Playground (Columbus Ave. and Davenport St.)
- 11. Massachusetts Ave T Station. (Expansion)
- 12. Huntington YMCA (Huntington Ave. and Gainsborough St.)