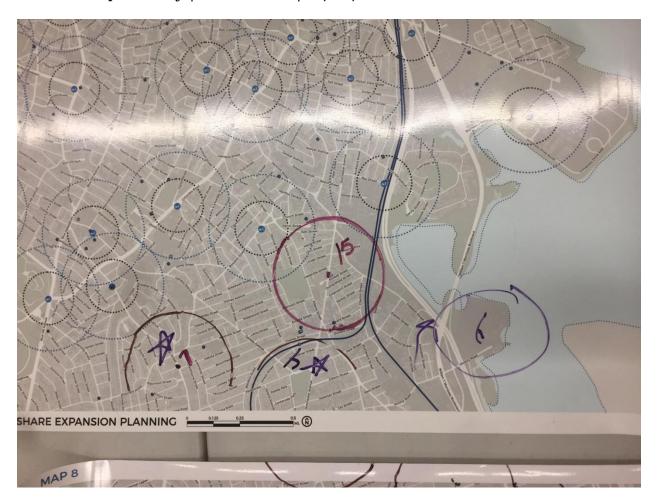

## **2017 EXPANSION PLANNING WORKSHOPS**

Codman Sq. Library | Dorchester | 10/21/17

Participants were asked to identify 7-10 locations on these maps. Bolded locations were designated priorities.

- 4. Fields Corner Library (Dorchester Ave. and Park St.
- 7. Four Corners (Washington St. and Dakota St.)
- 15. Dorchester House (Dorchester Ave. and Kimbal St.

## 2017 EXPANSION PLANNING WORKSHOPS

Codman Sq. Library | Dorchester | 10/21/17

Participants were asked to identify 7-10 locations on these maps. Bolded locations were designated priorities.

- 1. Ashmont T Station (Dorchester Ave. at Bailey St.)
- 2. Codman Sq. Library (Washington St. and Welles St.)
- 3. Talbot St. and Bernard St.
- 5. Shawmut T Station (Centre Ave. and Clementine Pk.)
- 6. Adams St. and Lonsdale St.
- 8. Lower Mills (Dorchester Ave. and Adams St.
- 9. Franklin Field (Blue Hills Ave. at Talbot Ave.)
- 10. Morton St and Evans St
- 11. Walsh Park (Washington St. at Clancy Rd.)
- 12. Neponset Ave. and Tolman St.
- 13. Adams St. and Gallivan Blvd.
- 14. Evans St. Park (Evans St. and Thetford St.)
- 16. Boston Police District B-3 Mattapan/North Dorchester (Blue Hills Ave and Morton St.)
- 17. New England Ave. at Woodrow Ave.