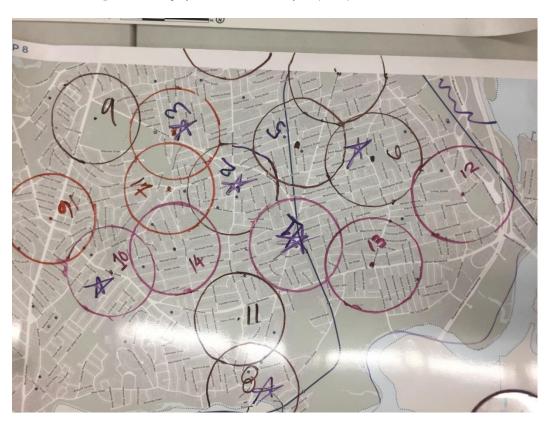

## 2017 EXPANSION PLANNING WORKSHOPS

Codman Sq. Library | Dorchester | 10/21/17

Participants were asked to identify 7-10 locations on these maps. Bolded locations were designated priorities.

- 1. Ashmont T Station (Dorchester Ave. at Bailey St.)
- 2. Codman Sq. Library (Washington St. and Welles St.)
- 3. Talbot St. and Bernard St.
- 5. Shawmut T Station (Centre Ave. and Clementine Pk.)
- 6. Adams St. and Lonsdale St.
- 8. Lower Mills (Dorchester Ave. and Adams St.
- 9. Franklin Field (Blue Hills Ave. at Talbot Ave.)
- 10. Morton St and Evans St
- 11. Walsh Park (Washington St. at Clancy Rd.)
- 12. Neponset Ave. and Tolman St.
- 13. Adams St. and Gallivan Blvd.
- 14. Evans St. Park (Evans St. and Thetford St.)
- 16. Boston Police District B-3 Mattapan/North Dorchester (Blue Hills Ave and Morton St.)
- 17. New England Ave. at Woodrow Ave.