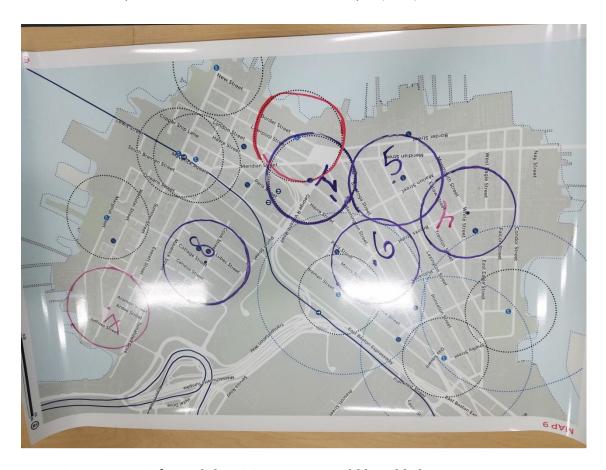

## **2017 EXPANSION PLANNING WORKSHOPS**

East Boston | East Boston Social Center | 10/24/17

Participants were informed that 1-3 stations would be added in East Boston.

- 1. Central Sq. (London St. and George R Visconti Rd.)
- 4. White St. at Brooks St.
- 5. O'Donnell Elementary School (Trenton St. and Marion St.)
- 6. Bennington St an Brooks St.
- 7. Sumner St. at Jefferies Pt.
- 8. Gove St. and Cottage St.