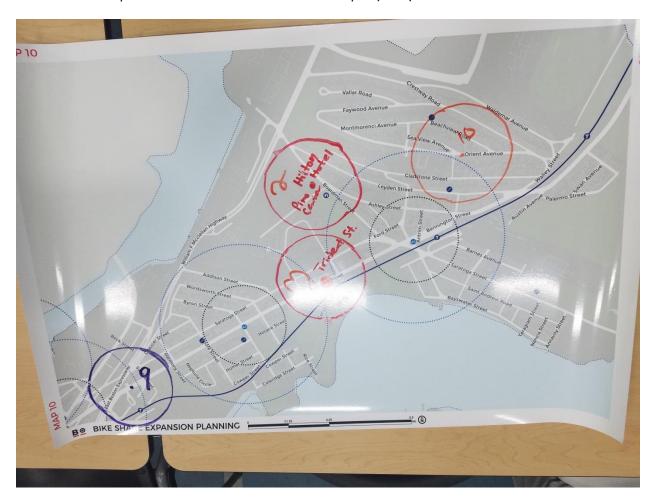

## **2017 EXPANSION PLANNING WORKSHOPS**

East Boston | East Boston Social Center | 10/24/17

Participants were informed that 1-3 stations would be added in East Boston.

- 2 Pino Center/Hilton Hotel (Boardman St. and Ashley St.)
- 3. Bennington St. and Trident St.
- 9. Wood Island T Station (Bennington St. and Venice St.)
- 10. Orient Ave. and Seaport Ave.