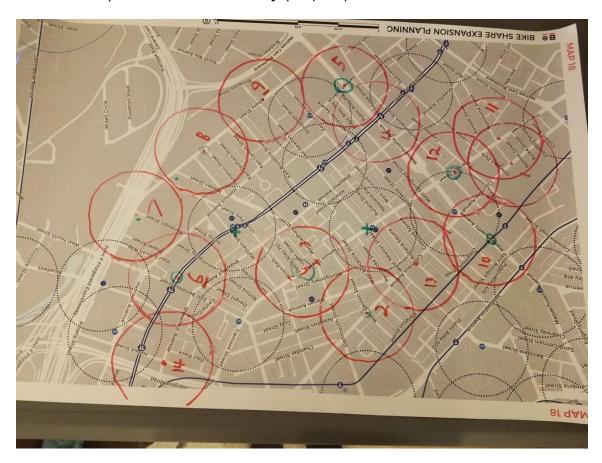

## 2017 EXPANSION PLANNING WORKSHOPS

South End | Tenants Devt. Corp | 10/25/17

Participants were informed that 5-7 stations would be added to the area on the map. Bolded locations were designated priorities.

- 1. Carter Playground (Columbus Ave at Burke St.)
- 2. Columbus Ave at W. Canton St.
- 3. Tremont St. at Dedham St.
- **4.** Washington St. at Massachusetts Ave.
- 5. Massachusetts Ave. at Harrison St.
- 6. Washington St. at E. Berkeley St.
- 7. Albany St. and Randolph St.
- 8. Albany St. at Plympton St.
- 9. Albany St. at E. Newton St.
- 10. Massachusetts Ave. T Station (Massachusetts Ave. at St. Boltoph St.)
- 11. Tremont St. at Hammond St.
- 12. Tremont St. at North Hampton St.
- 13. Columbus Ave. at Rutland St.
- 14. Shawmut St. at Herald St.