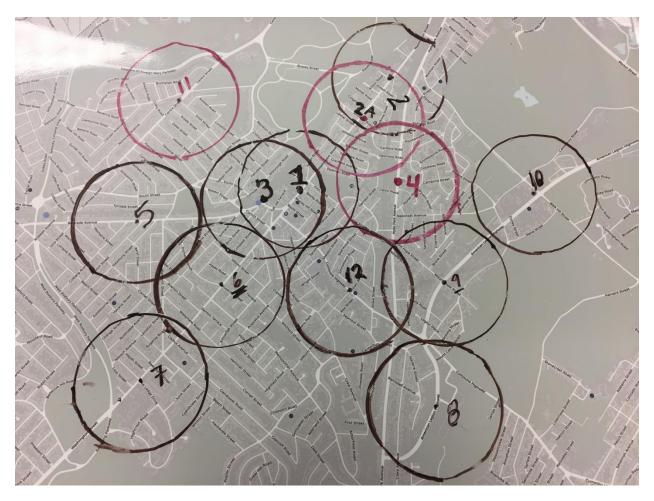

## **2017 EXPANSION PLANNING WORKSHOPS**

Roslindale | Roslindale Community Center | 10/26/17

Participants were informed that 2-4 stations would be added in Roslindale. Bolded locations were designated priorities.

- 1. Washington St. at Bexley Rd.
- 2. Washington St. at Arboretum Rd. OR Washington St. at Archdale
- 3. Roslindale Village MBTA Commuter Rail Station (South St and Belgrade Ave.)
- 4. Pagel Park (Hyde Park Ave. and Wyvern St.
- 5. Aldrich St and Belgrade Ave.
- 6. Washington St. at Durnell Ave.
- 7. Washington St. at Blue Ledge Dr.
- 8. American Legion Mall (Amerigcan Legion Hwy at Cumming Hwy)
- 9. American Legion Hwy. and Mt. Hope St.
- 10. American Legion Hwy and Walk Hill St.
- 11. Centre St at Knoll St.
- 12. Cummins Hwy. at Brown Ave.