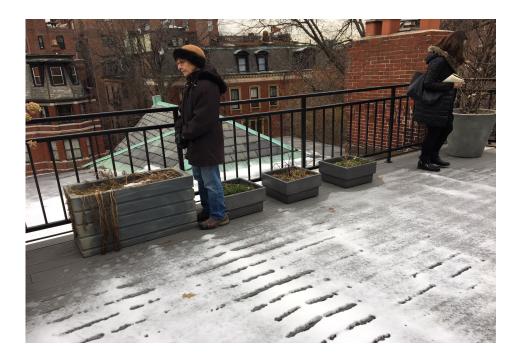

## PROPOSED SIDE ELEVATION

Boston, MA 03.26.2018 Page 8

EXISTING DECK PICTURES TAKEN FROM DECK

PROPOSED DECK MOCK UP PICTURES TAKEN FROM DECK