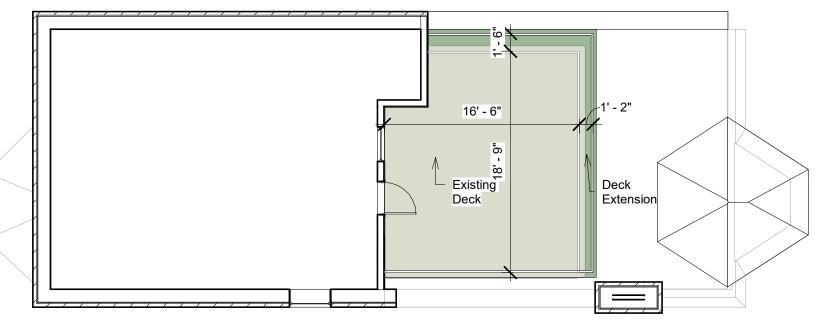

# Ellsworth Residence

166 Marlborough Street Boston, MA Issued for BBAC Approval

03.26.2018 Page 1

LOCUS PLAN

Fourth Floor Proposed Deck 1/8" = 1'-0"

Ellsworth Residence 166 Marlborough Street Boston, MA 03.26.2018 Page 3

## Legend

Existing Deck

Proposed Deck