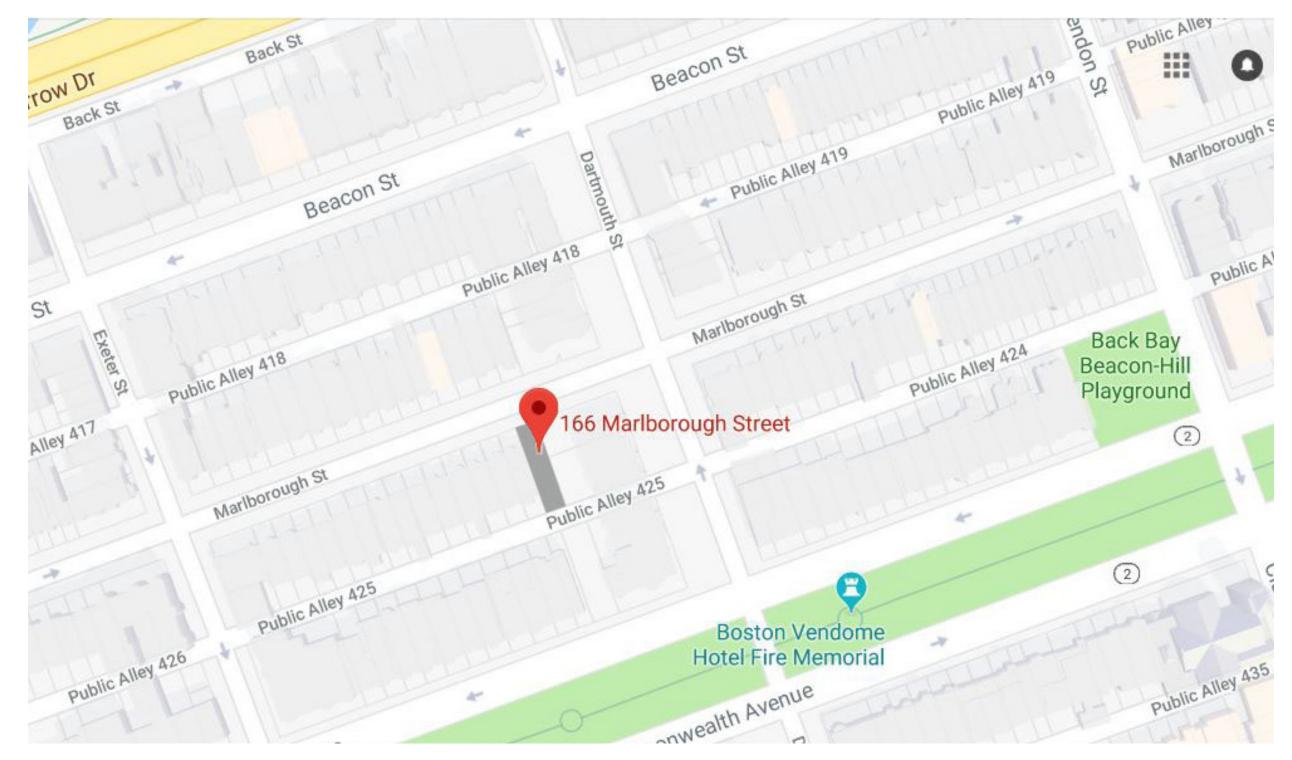

# Ellsworth Residence

166 Marlborough Street Boston, MA Issued for BBAC Approval

03.26.2018 Page 1

LOCUS PLAN

Fourth Floor Proposed Deck 1/8" = 1'-0"

Ellsworth Residence 166 Marlborough Street Boston, MA 03.26.2018 Page 3