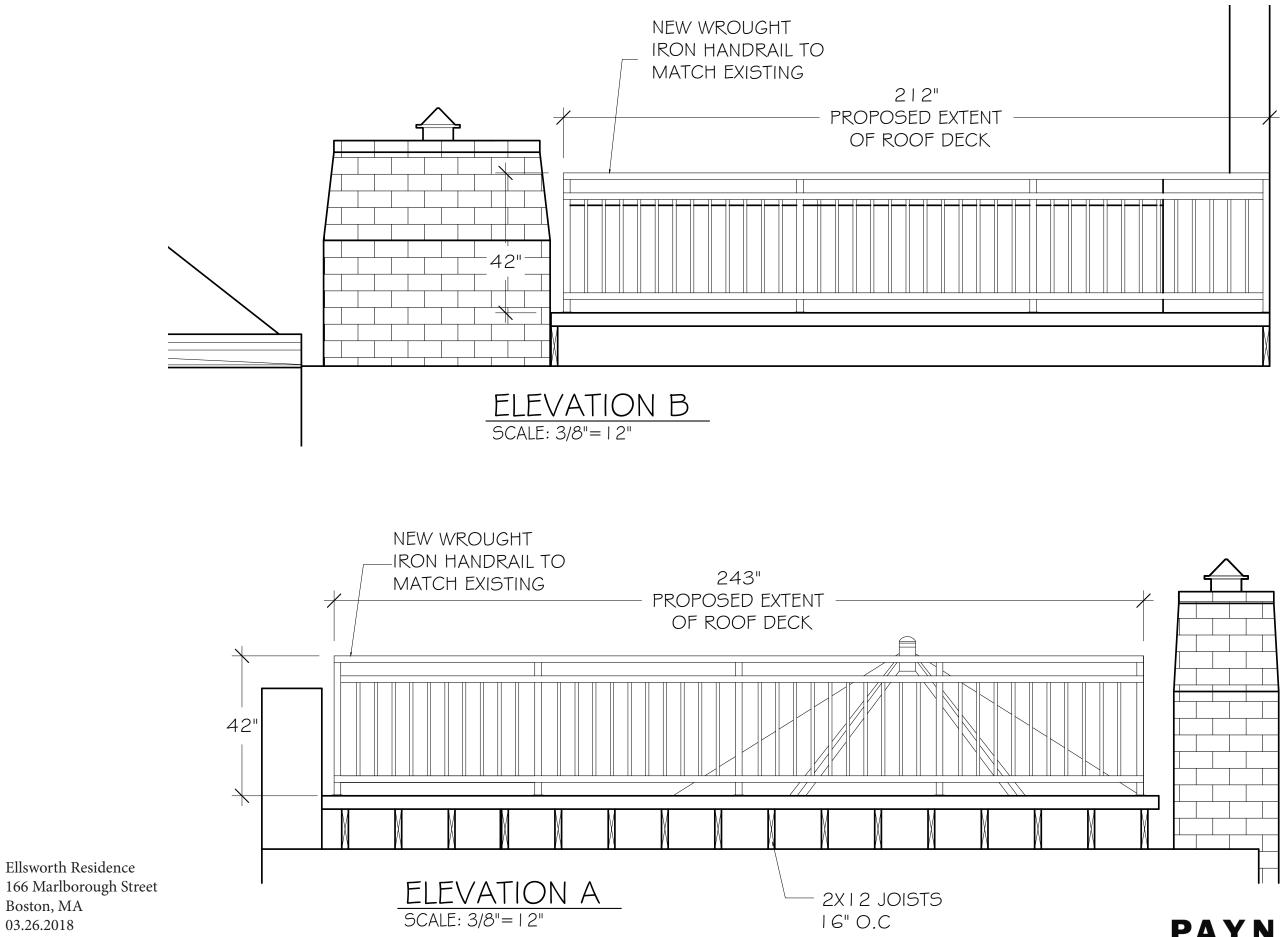

# Ellsworth Residence

166 Marlborough Street Boston, MA Issued for BBAC Approval

03.26.2018 Page 1





LOCUS PLAN







Fourth Floor Proposed Deck 1/8" = 1'-0"

Ellsworth Residence 166 Marlborough Street Boston, MA 03.26.2018 Page 3

## Legend

Existing Deck

Proposed Deck



















## PROPOSED SIDE ELEVATION

































































Boston, MA 03.26.2018 Page 8





EXISTING DECK PICTURES TAKEN FROM DECK





PROPOSED DECK MOCK UP PICTURES TAKEN FROM DECK







## STREET VIEW OF DECK

1







Ellsworth Residence 166 Marlborough Street Boston, MA 03.26.2018 Page 10



IMAGE 2



IMAGE 3



IMAGE 4



### VIEW OF DECK FROM MARLBOROUGH ST AND DARTMOUTH ST.





#### VIEW OF DECK FROM MARLBOROUGH ST.