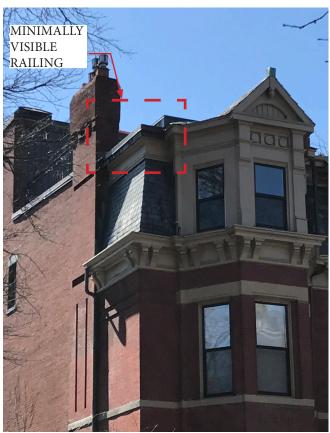

## STREET VIEW OF DECK

1

Ellsworth Residence 166 Marlborough Street Boston, MA 03.26.2018 Page 10

IMAGE 2

IMAGE 3

IMAGE 4

### VIEW OF DECK FROM MARLBOROUGH ST AND DARTMOUTH ST.