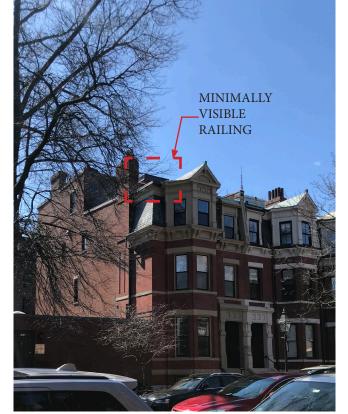

## STREET VIEW OF DECK

1

Ellsworth Residence 166 Marlborough Street Boston, MA 03.26.2018 Page 10

IMAGE 2

IMAGE 3

IMAGE 4

#### VIEW OF DECK FROM MARLBOROUGH ST.