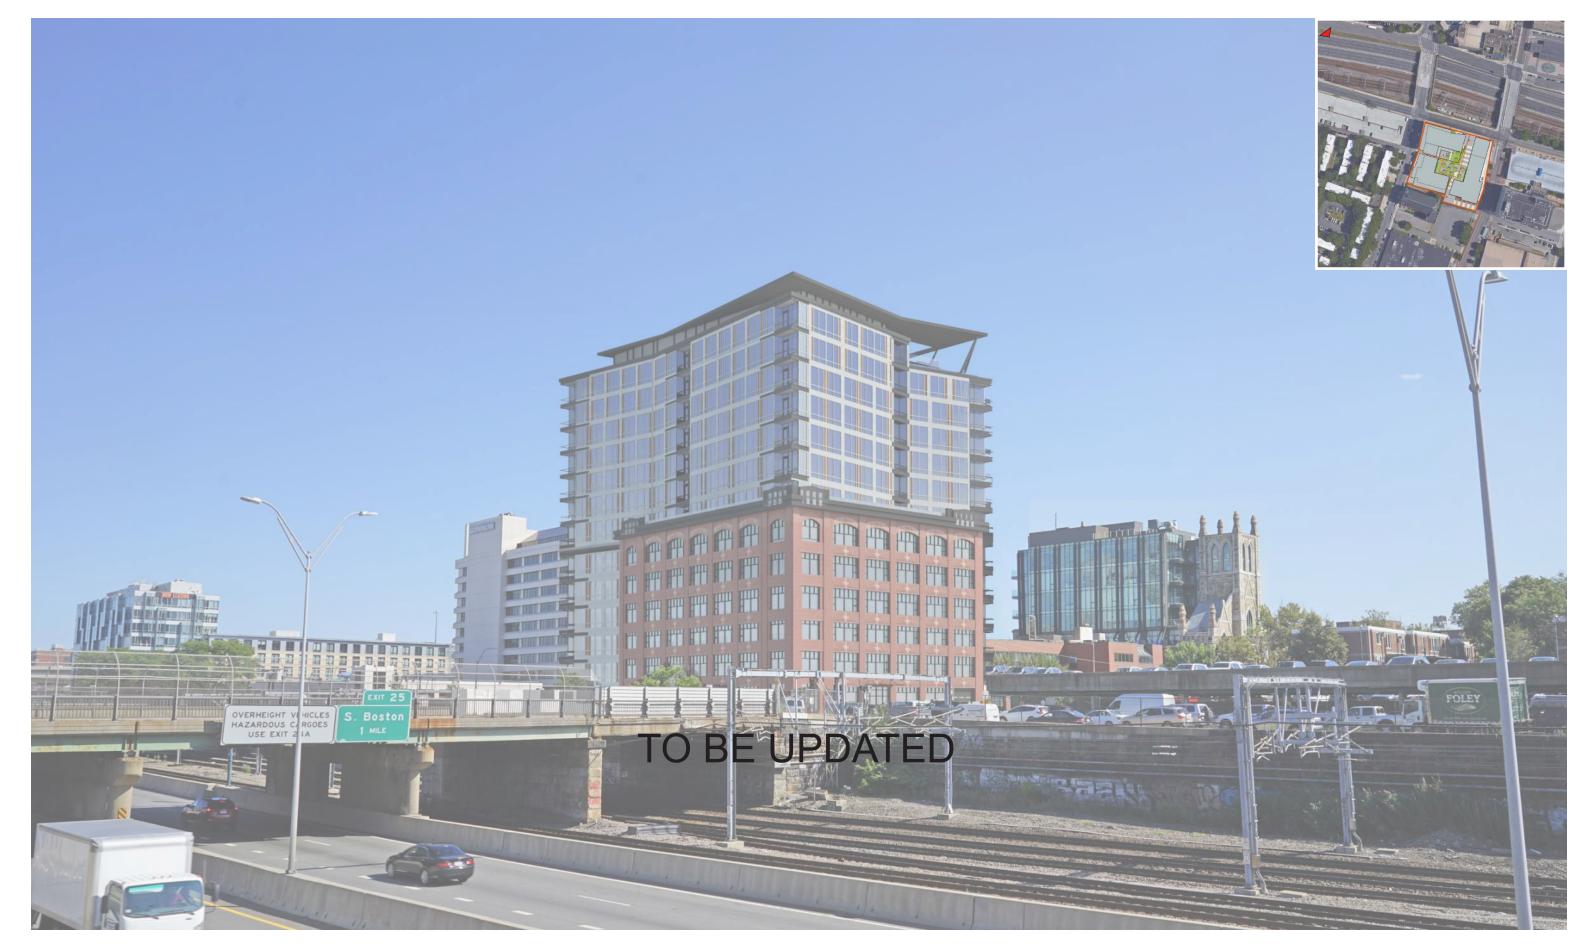

# tat The Davis Companies

The Project site is located within the South End Landmark District's Harrison/Albany Protection Area.

Shawmut Avenue | Washington Street Block

Boston, MA | May 29, 2018 | The Davis Companies | 15098 | © The Architectural Team, Inc.

 Boston, MA
 May 29, 2018
 The Davis Companies
 15098
 © The Architectural Team, Inc.