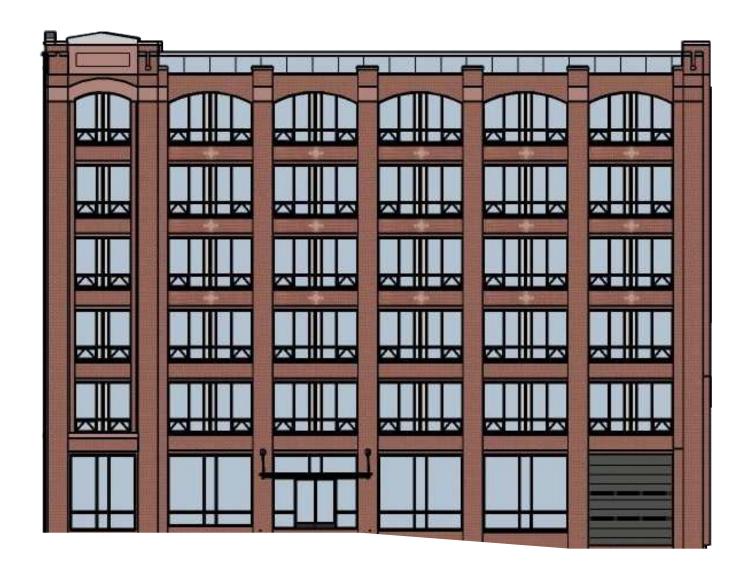

# **Parapet Replacement:**

• Existing parapet is unstable and must be replaced

• Projecting cellular antennaes will be removed and replaced in concealed loactions

• Reconstruct the parapet at a reduced height with contemporary materials

## **Parapet Replacement:**

Removal of bracing and visible governor plates on the public facades
Removal of cellular antennas on the public facades

# **Bay Demolition (Shawmut Avenue southern bay):**

• Demolition of the southern bay facilitates structured parking logistics creating open space in keeping with the Strategic Plan

Shawmut Avenue | Washington Street Block
Boston, MA | May 29, 2018 | The Davis Companies | 15098 | © The Architectural Team, Inc.