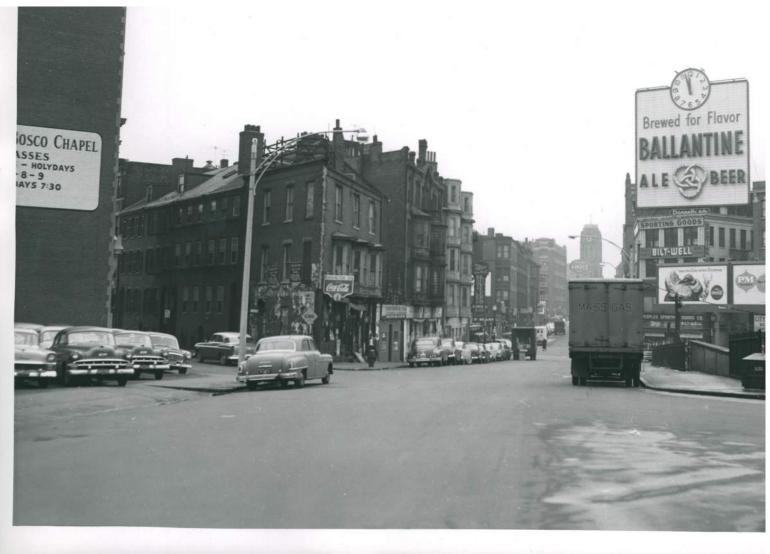

# tat The Davis Companies

The Project site is located within the South End Landmark District's Harrison/Albany Protection Area.

Shawmut Avenue | Washington Street Block

Boston, MA | May 29, 2018 | The Davis Companies | 15098 | © The Architectural Team, Inc.

# WASHINGTON STREET HERALD STREET TO BE UPDATED

# TO BE UPDATED

SHAWMUT AVENUE

HERALD STREET

Shawmut Avenue | Washington Street Block
Boston, MA | May 29, 2018 | The Davis Companies | 15098 | © The Architectural Team, Inc.

WASHINGTON STREET

 Shawmut Avenue
 Washington Street Block