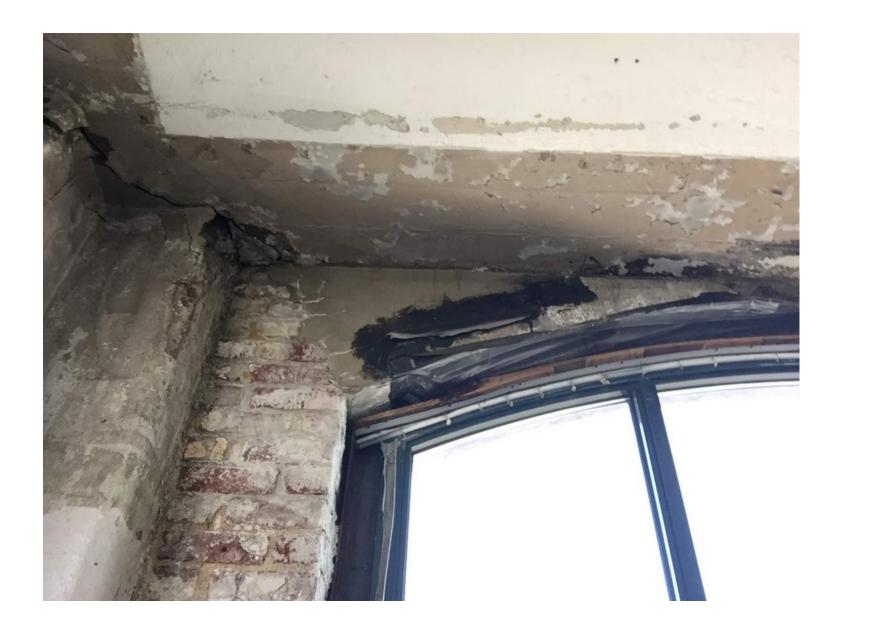

# **Parapet Replacement:**

• Existing parapet is unstable and must be replaced

• Projecting cellular antennaes will be removed and replaced in concealed loactions

• Reconstruct the parapet at a reduced height with contemporary materials

## **Parapet Replacement:**

Removal of bracing and visible governor plates on the public facades
Removal of cellular antennas on the public facades