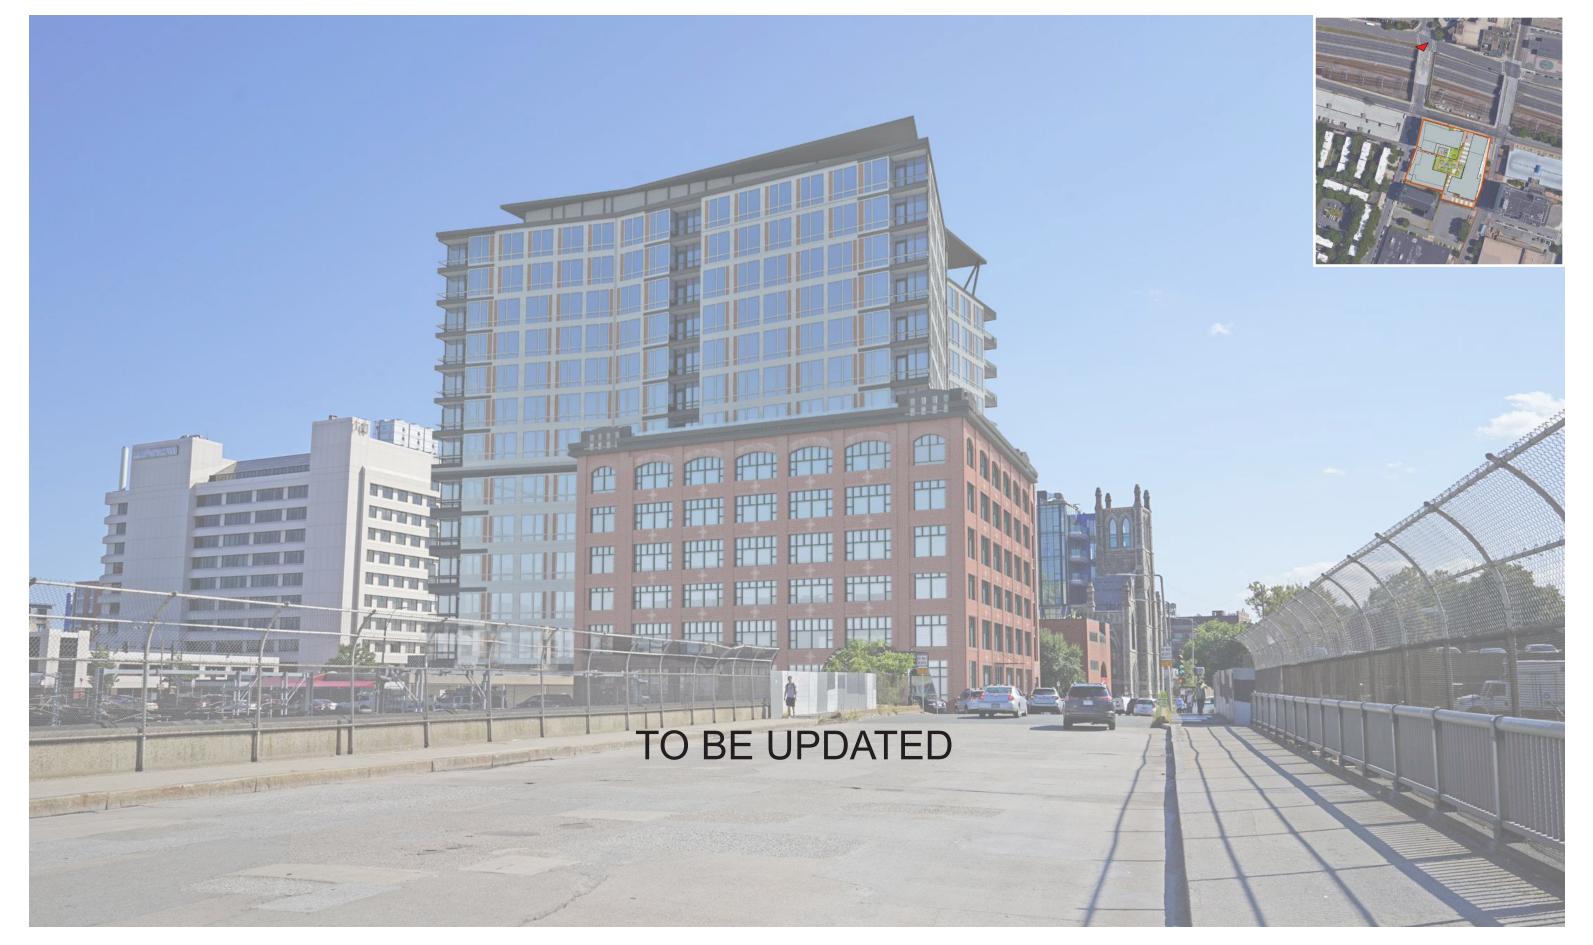

# tat The Davis Companies

The Project site is located within the South End Landmark District's Harrison/Albany Protection Area.

Shawmut Avenue | Washington Street Block

Boston, MA | May 29, 2018 | The Davis Companies | 15098 | © The Architectural Team, Inc.

 Boston, MA
 May 29, 2018
 The Davis Companies
 15098
 © The Architectural Team, Inc.