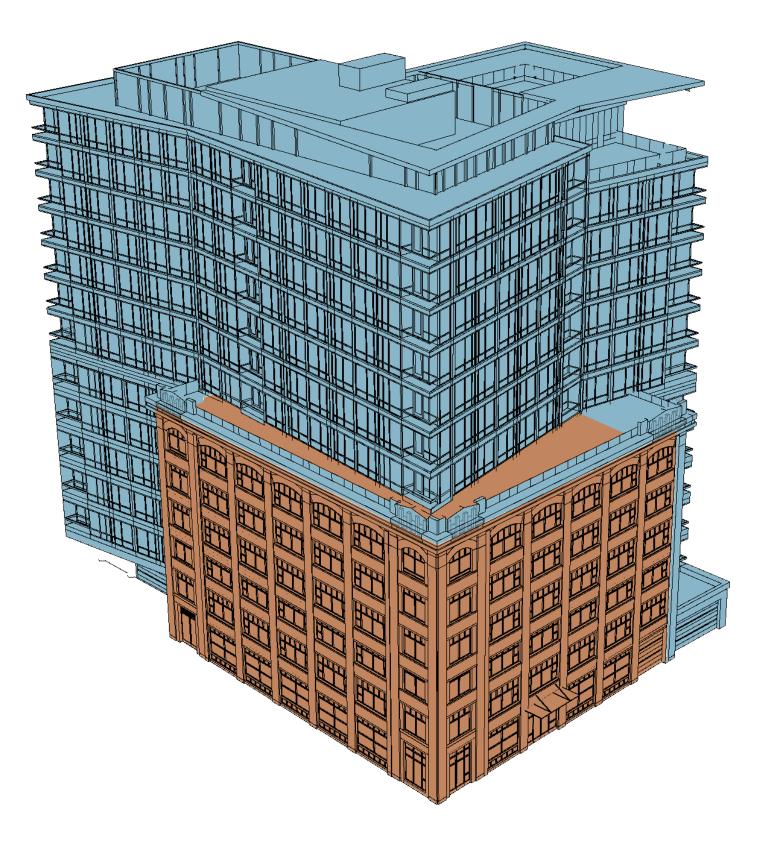

# **Bay Demolition (Shawmut Avenue southern bay):**

• Demolition of the southern bay facilitates structured parking logistics creating open space in keeping with the Strategic Plan

Shawmut Avenue | Washington Street Block
Boston, MA | May 29, 2018 | The Davis Companies | 15098 | © The Architectural Team, Inc.