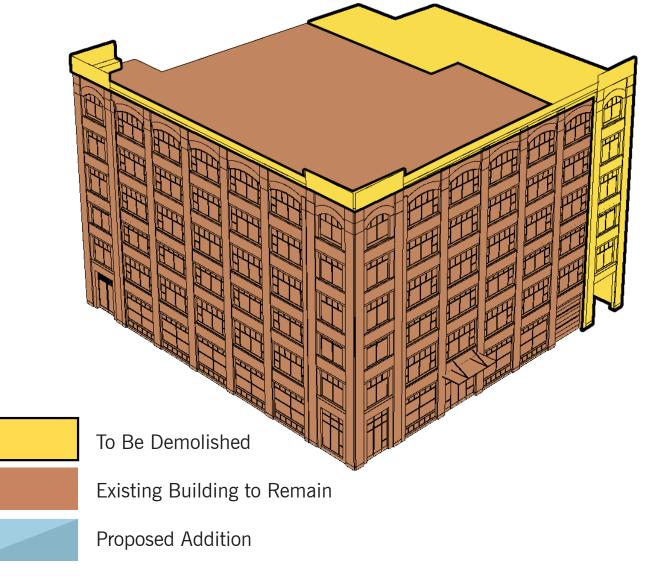

# **Bay Demolition (Shawmut Avenue southern bay):**

• Demolition of the southern bay facilitates structured parking logistics creating open space in keeping with the Strategic Plan

Shawmut Avenue | Washington Street Block
Boston, MA | May 29, 2018 | The Davis Companies | 15098 | © The Architectural Team, Inc.