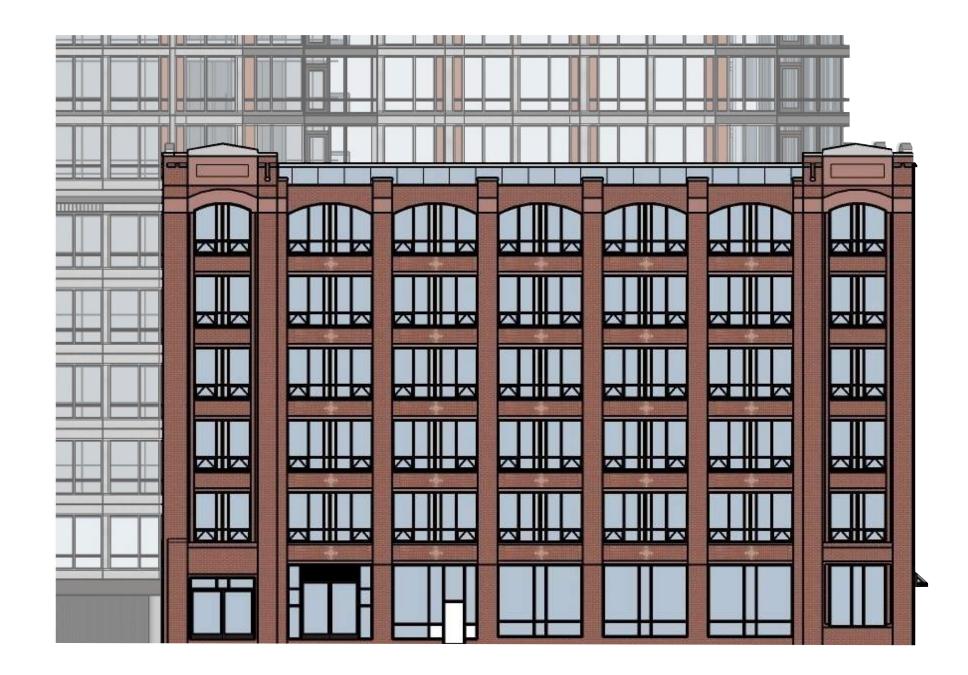

# **Parapet Replacement:**

• Existing parapet is unstable and must be replaced

• Projecting cellular antennaes will be removed and replaced in concealed loactions

• Reconstruct the parapet at a reduced height with contemporary materials

## **Parapet Replacement:**

Removal of bracing and visible governor plates on the public facades
Removal of cellular antennas on the public facades

## North Elevation - Existing Parapet

West Elevation - Existing Parapet

East Elevation -Existing Parapet

#### North Elevation - Existing Parapet

**East Elevation - Proposed Parapet** - with Telecom Enclosures

North Elevation - Proposed Parapet - with Telecom Enclosures

West Elevation - Proposed Parapet - with Telecom Enclosures