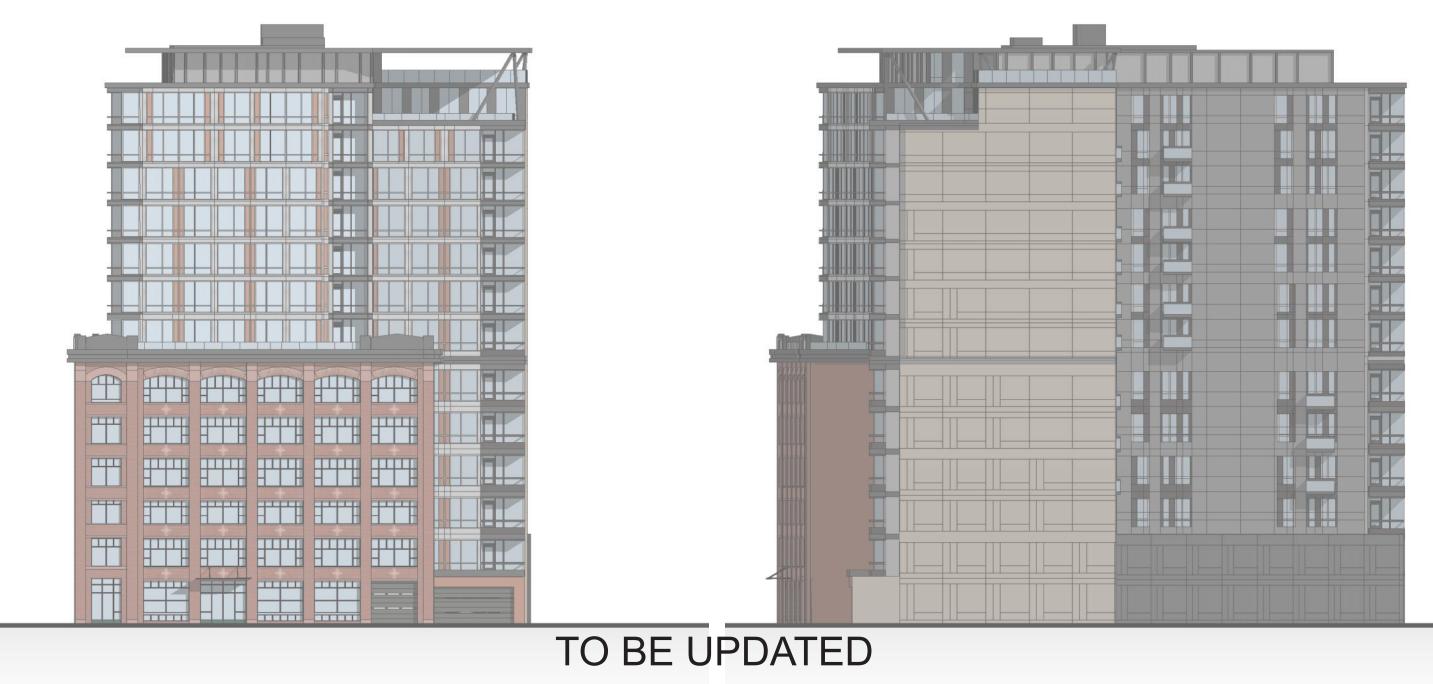

# tat The Davis Companies

The Project site is located within the South End Landmark District's Harrison/Albany Protection Area.

Shawmut Avenue | Washington Street Block

Boston, MA | May 29, 2018 | The Davis Companies | 15098 | © The Architectural Team, Inc.

 Boston, MA
 May 29, 2018
 The Davis Companies
 15098
 © The Architectural Team, Inc.