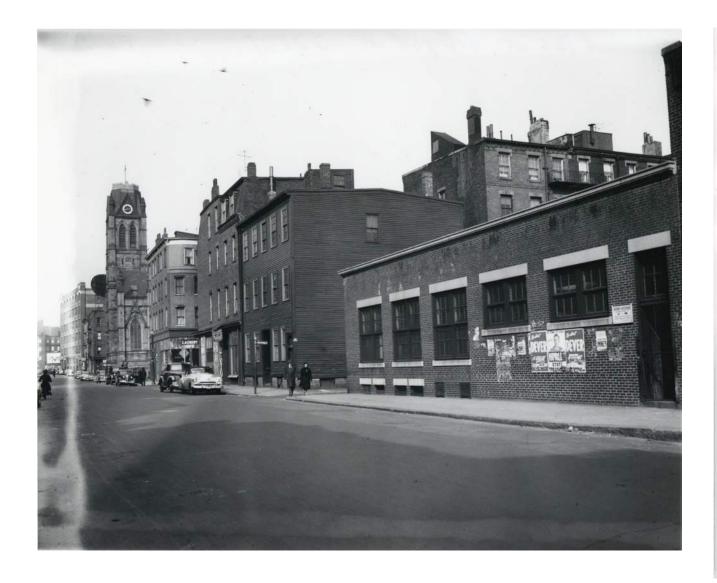

# tat The Davis Companies

The Project site is located within the South End Landmark District's Harrison/Albany Protection Area.

Shawmut Avenue | Washington Street Block

Boston, MA | May 29, 2018 | The Davis Companies | 15098 | © The Architectural Team, Inc.

# WASHINGTON STREET HERALD STREET TO BE UPDATED

# TO BE UPDATED

SHAWMUT AVENUE

HERALD STREET

Shawmut Avenue | Washington Street Block
Boston, MA | May 29, 2018 | The Davis Companies | 15098 | © The Architectural Team, Inc.

WASHINGTON STREET

 Shawmut Avenue
 Washington Street Block