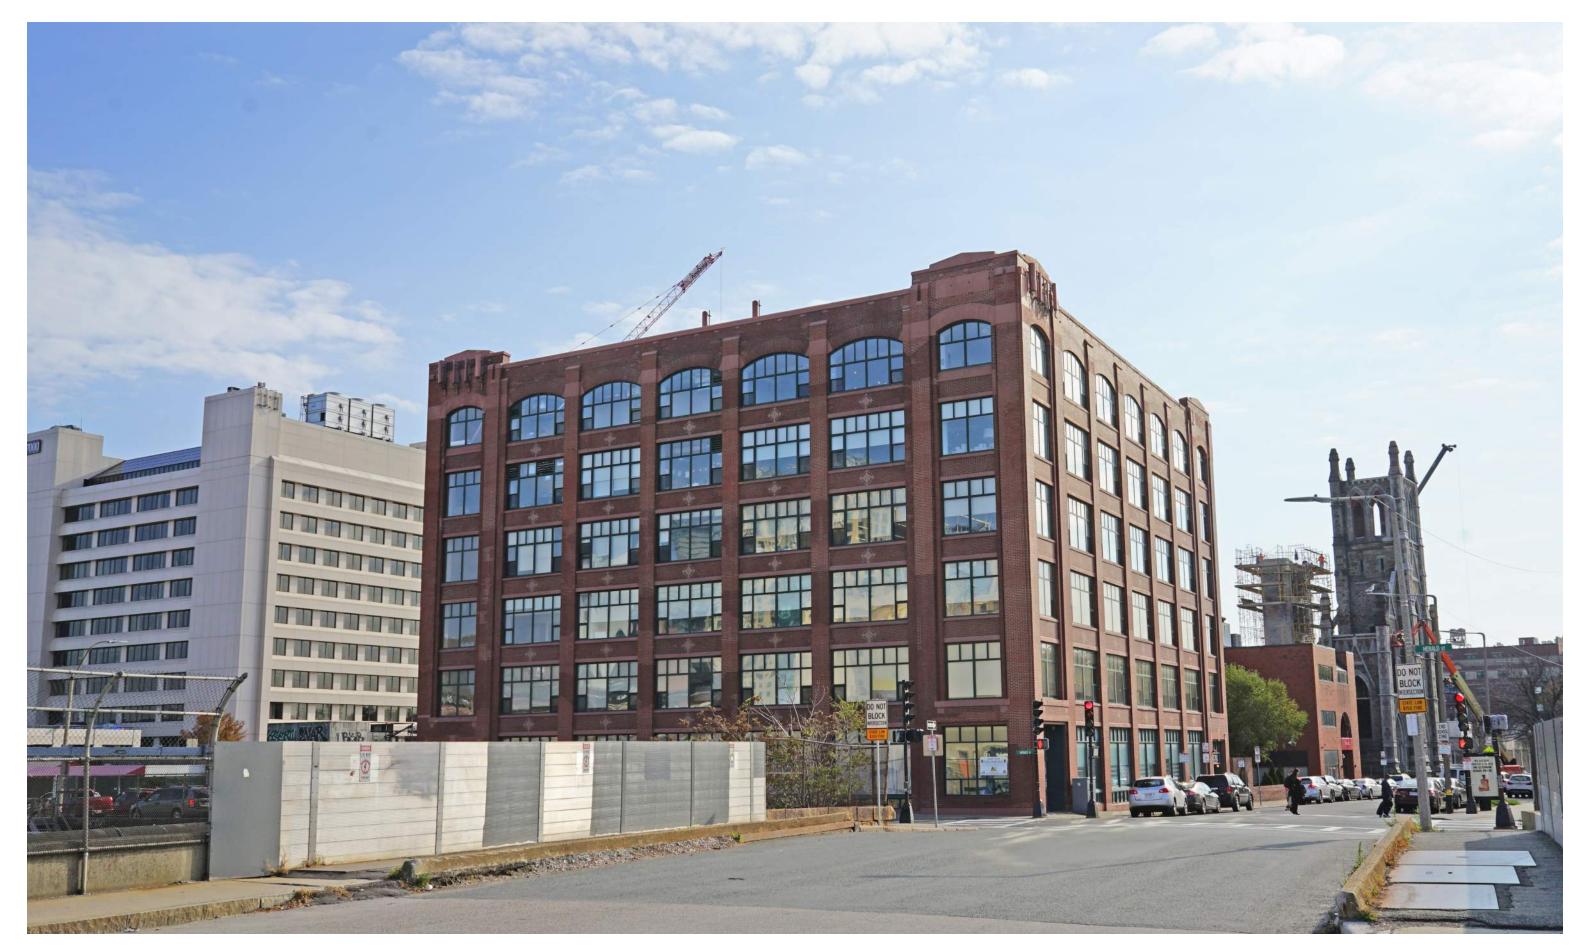

# tat The Davis Companies

The Project site is located within the South End Landmark District's Harrison/Albany Protection Area.

Shawmut Avenue | Washington Street Block

Boston, MA | May 29, 2018 | The Davis Companies | 15098 | © The Architectural Team, Inc.

# WASHINGTON STREET HERALD STREET TO BE UPDATED

# TO BE UPDATED

SHAWMUT AVENUE

HERALD STREET

Shawmut Avenue | Washington Street Block
Boston, MA | May 29, 2018 | The Davis Companies | 15098 | © The Architectural Team, Inc.

WASHINGTON STREET

 Shawmut Avenue
 Washington Street Block