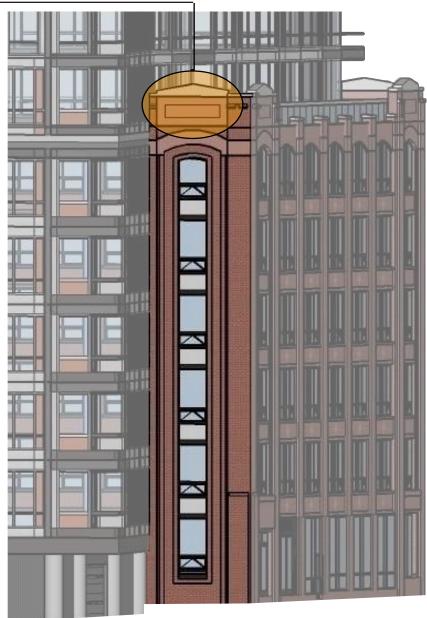

# **Parapet Replacement:**

• Existing parapet is unstable and must be replaced

• Projecting cellular antennaes will be removed and replaced in concealed loactions

• Reconstruct the parapet at a reduced height with contemporary materials

## **Parapet Replacement:**

Removal of bracing and visible governor plates on the public facades
Removal of cellular antennas on the public facades