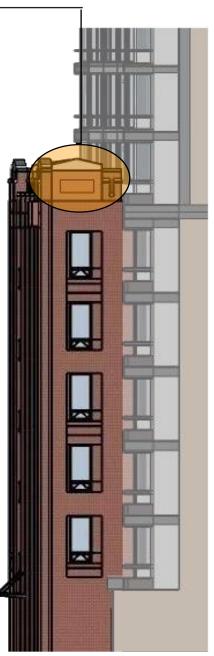

# **Parapet Replacement:**

• Existing parapet is unstable and must be replaced

• Projecting cellular antennaes will be removed and replaced in concealed loactions

• Reconstruct the parapet at a reduced height with contemporary materials

## **Parapet Replacement:**

Removal of bracing and visible governor plates on the public facades
Removal of cellular antennas on the public facades

## North Elevation - Existing Parapet

West Elevation - Existing Parapet

East Elevation -Existing Parapet

#### North Elevation - Existing Parapet

**East Elevation - Proposed Parapet** - with Telecom Enclosures

North Elevation - Proposed Parapet - with Telecom Enclosures

West Elevation - Proposed Parapet - with Telecom Enclosures