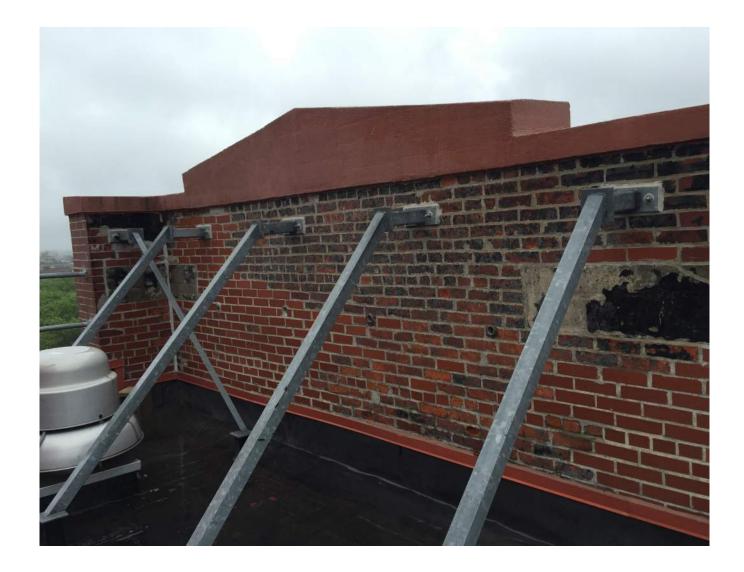

# **Parapet Replacement:**

• Existing parapet is unstable and must be replaced

• Projecting cellular antennaes will be removed and replaced in concealed loactions

• Reconstruct the parapet at a reduced height with contemporary materials

## **Parapet Replacement:**

Removal of bracing and visible governor plates on the public facades
Removal of cellular antennas on the public facades

## North Elevation - Existing Parapet

West Elevation - Existing Parapet

East Elevation -Existing Parapet