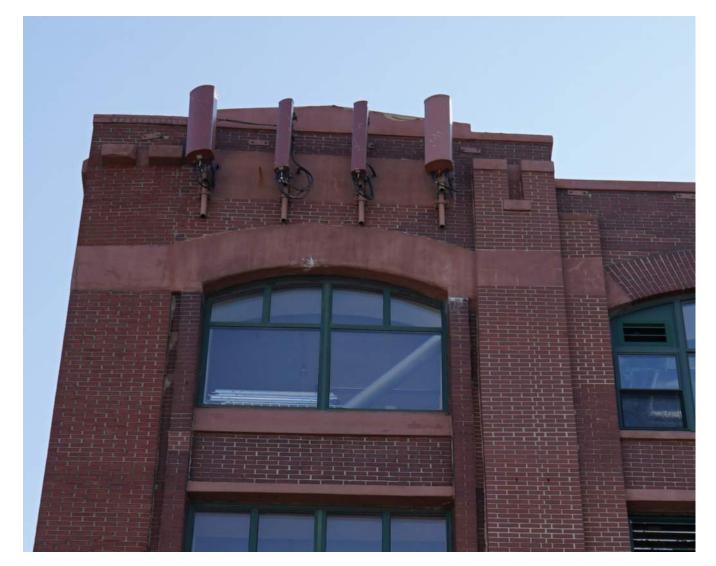

# **Parapet Replacement:**

• Existing parapet is unstable and must be replaced

• Projecting cellular antennaes will be removed and replaced in concealed loactions

• Reconstruct the parapet at a reduced height with contemporary materials

## **Parapet Replacement:**

Removal of bracing and visible governor plates on the public facades
Removal of cellular antennas on the public facades

## North Elevation - Existing Parapet

West Elevation - Existing Parapet

East Elevation -Existing Parapet