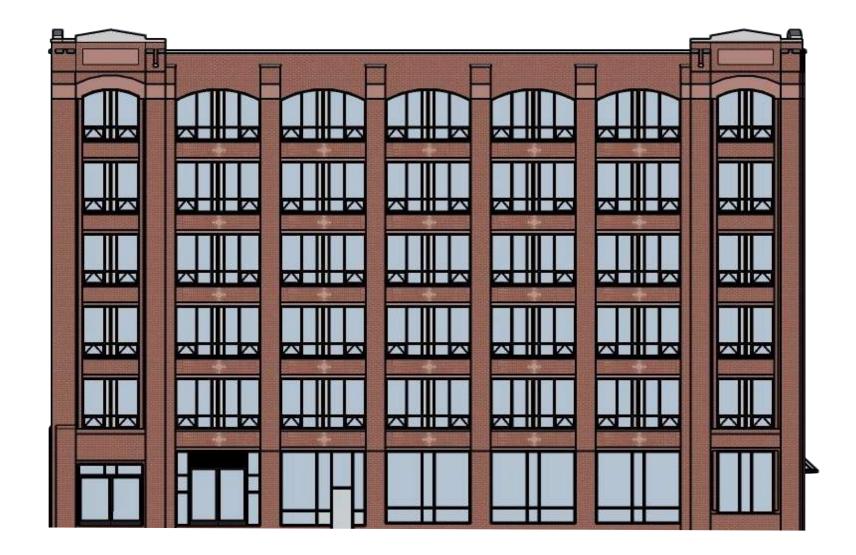

# **Parapet Replacement:**

• Existing parapet is unstable and must be replaced

• Projecting cellular antennaes will be removed and replaced in concealed loactions

• Reconstruct the parapet at a reduced height with contemporary materials

## **Parapet Replacement:**

Removal of bracing and visible governor plates on the public facades
Removal of cellular antennas on the public facades

## North Elevation - Existing Parapet

West Elevation - Existing Parapet

East Elevation -Existing Parapet