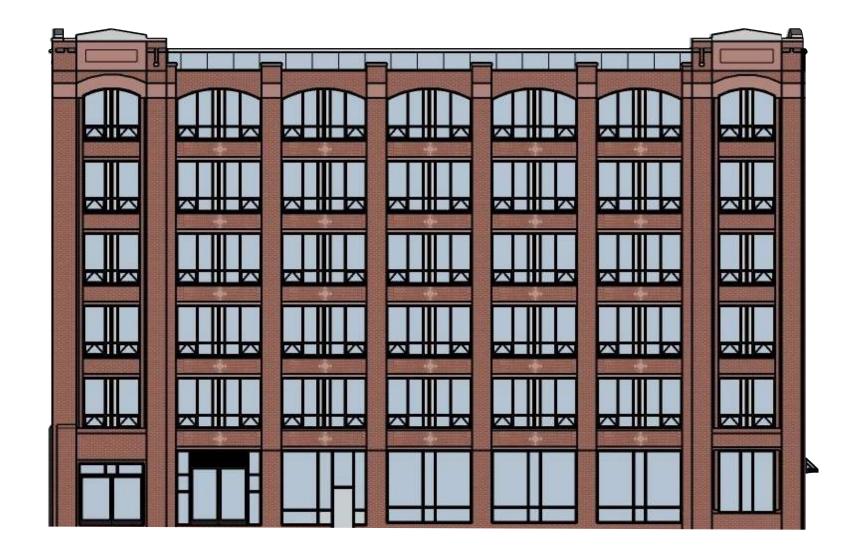

# **Parapet Replacement:**

• Existing parapet is unstable and must be replaced

• Projecting cellular antennaes will be removed and replaced in concealed loactions

• Reconstruct the parapet at a reduced height with contemporary materials

## **Parapet Replacement:**

Removal of bracing and visible governor plates on the public facades
Removal of cellular antennas on the public facades

## North Elevation - Existing Parapet

West Elevation - Existing Parapet

East Elevation -Existing Parapet