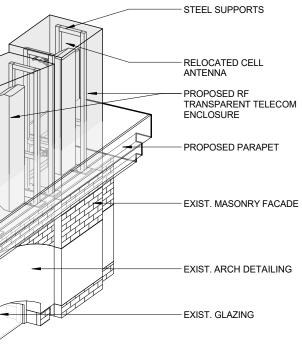

#### North Elevation - Existing Parapet

**East Elevation - Proposed Parapet** - with Telecom Enclosures

North Elevation - Proposed Parapet - with Telecom Enclosures

West Elevation - Proposed Parapet - with Telecom Enclosures

South Elevation - Proposed Parapet with Telecom Enclosures

West Elevation - Proposed Parapet - with Telecom Enclosures

## South Elevation - Proposed Parapet with Telecom Enclosures

PROPOSED T-MOBILE SECTOR -IN ENCLOSURE

**East Elevation - Proposed Parapet** - with Telecom Enclosures

PROPOSED VERIZON SECTOR -IN ENCLOSURE

North Elevation - Proposed Parapet - with Telecom Enclosures

## South Elevation - Proposed Parapet -Alternate at Removed Bay

**Proposed Parapet Profile** 

**Existing Surface Mounted Cellular Antennas** 

**Proposed Concealed Cellular Antennas** 