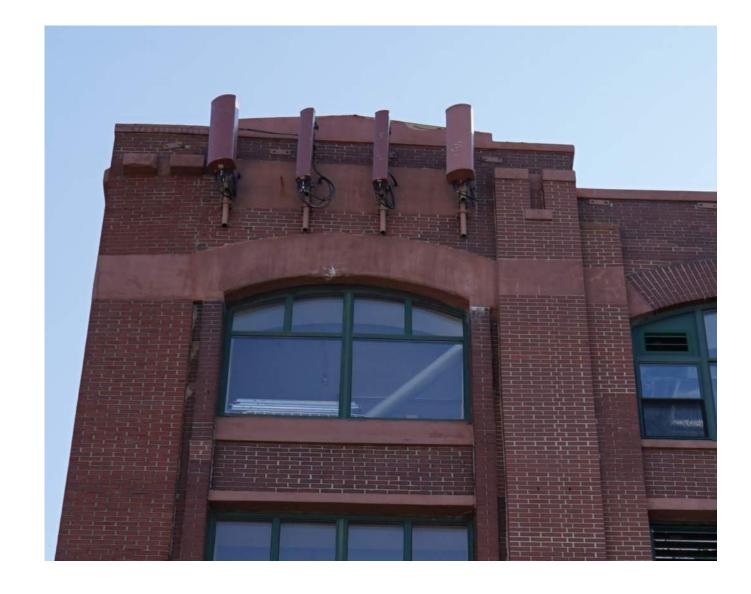

# **Parapet Replacement:**

• Existing parapet is unstable and must be replaced

• Projecting cellular antennaes will be removed and replaced in concealed loactions

• Reconstruct the parapet at a reduced height with contemporary materials

## **Parapet Replacement:**

Removal of bracing and visible governor plates on the public facades
Removal of cellular antennas on the public facades

## South Elevation - Proposed Parapet -Alternate at Removed Bay

**Proposed Parapet Profile** 

**Existing Surface Mounted Cellular Antennas** 

**Proposed Concealed Cellular Antennas** 