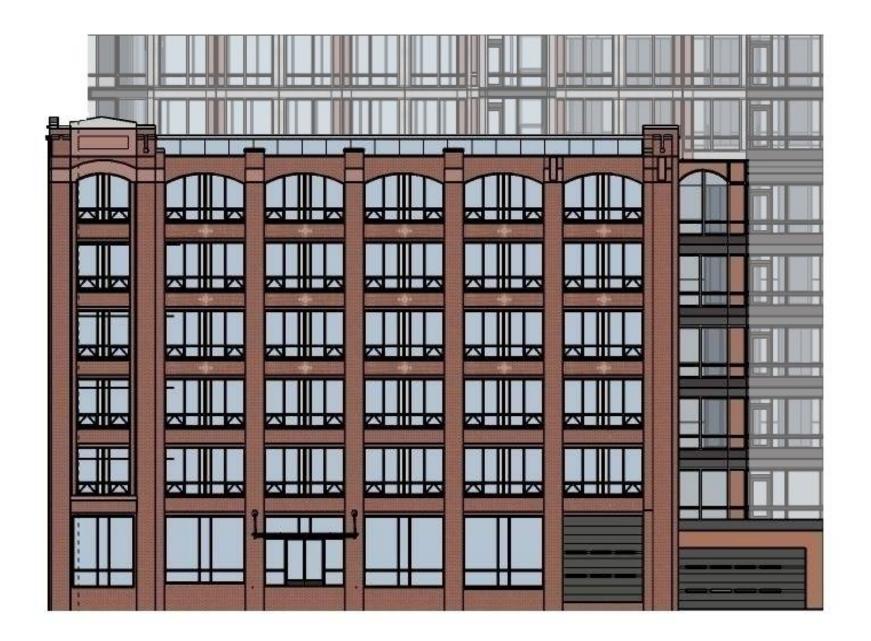

# **Parapet Replacement:**

• Existing parapet is unstable and must be replaced

• Projecting cellular antennaes will be removed and replaced in concealed loactions

• Reconstruct the parapet at a reduced height with contemporary materials

## **Parapet Replacement:**

Removal of bracing and visible governor plates on the public facades
Removal of cellular antennas on the public facades

## North Elevation - Existing Parapet

West Elevation - Existing Parapet

East Elevation -Existing Parapet

#### North Elevation - Existing Parapet

**East Elevation - Proposed Parapet** - with Telecom Enclosures

North Elevation - Proposed Parapet - with Telecom Enclosures

West Elevation - Proposed Parapet - with Telecom Enclosures