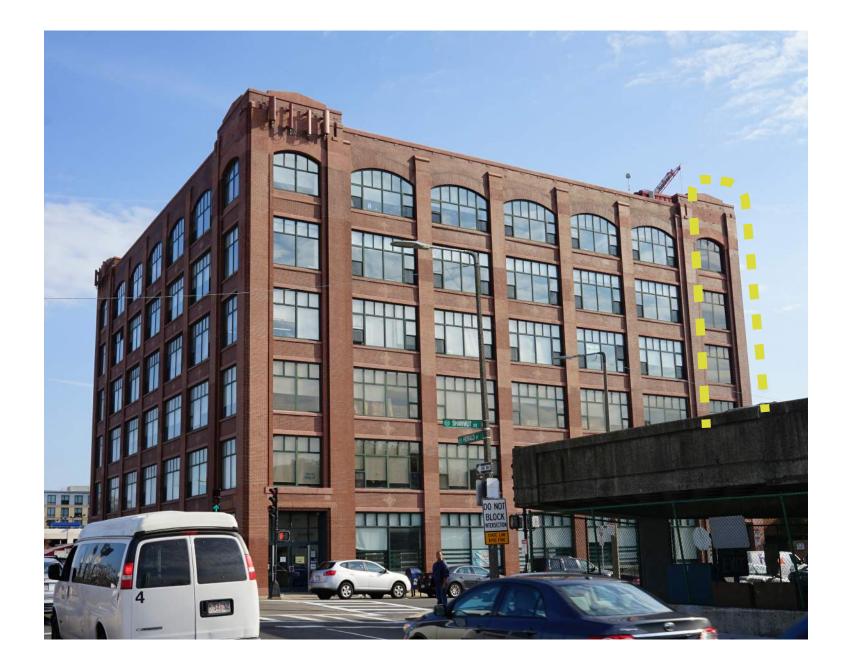

# **Parapet Replacement:**

• Existing parapet is unstable and must be replaced

• Projecting cellular antennaes will be removed and replaced in concealed loactions

• Reconstruct the parapet at a reduced height with contemporary materials

## **Parapet Replacement:**

Removal of bracing and visible governor plates on the public facades
Removal of cellular antennas on the public facades