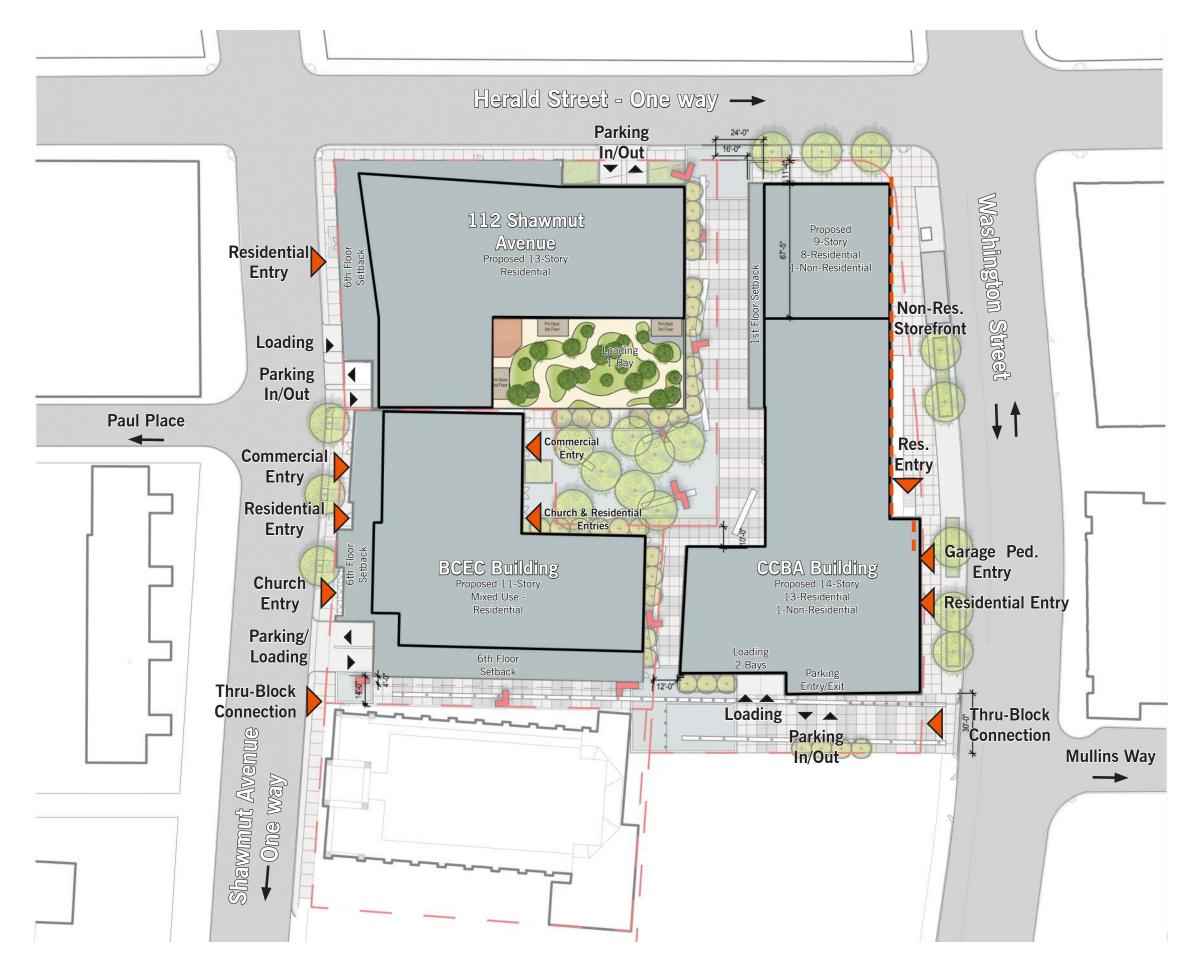

# **Bay Demolition (Shawmut Avenue southern bay):**

• Demolition of the southern bay facilitates structured parking logistics creating open space in keeping with the Strategic Plan

Shawmut Avenue | Washington Street Block
Boston, MA | May 29, 2018 | The Davis Companies | 15098 | © The Architectural Team, Inc.