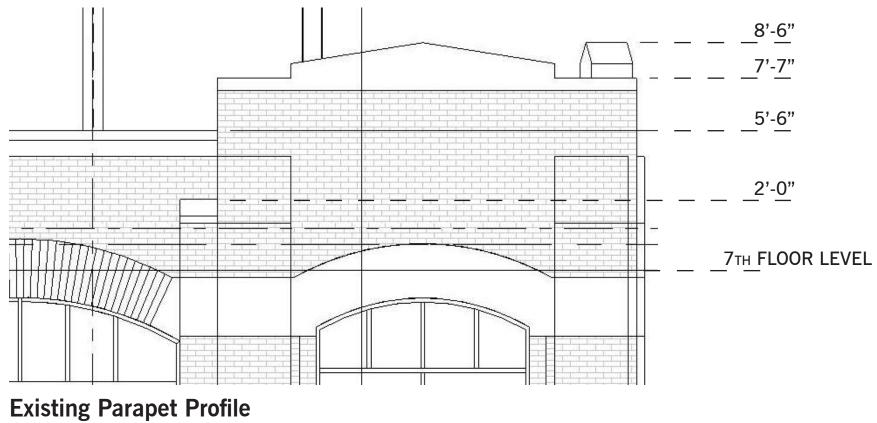

# **Parapet Replacement:**

• Existing parapet is unstable and must be replaced

• Projecting cellular antennaes will be removed and replaced in concealed loactions

• Reconstruct the parapet at a reduced height with contemporary materials

## **Parapet Replacement:**

Removal of bracing and visible governor plates on the public facades
Removal of cellular antennas on the public facades

## North Elevation - Existing Parapet

West Elevation - Existing Parapet

East Elevation -Existing Parapet