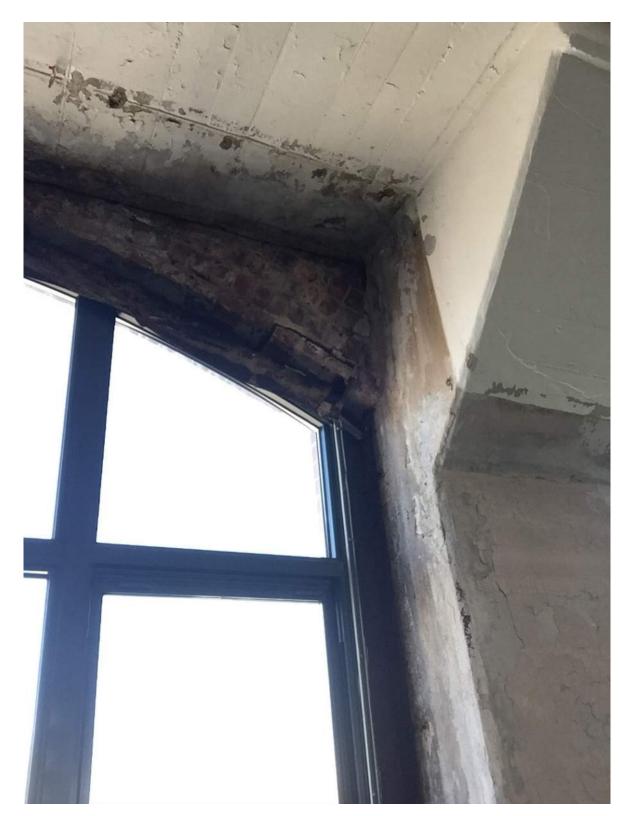

# **Parapet Replacement:**

• Existing parapet is unstable and must be replaced

• Projecting cellular antennaes will be removed and replaced in concealed loactions

• Reconstruct the parapet at a reduced height with contemporary materials

## **Parapet Replacement:**

Removal of bracing and visible governor plates on the public facades
Removal of cellular antennas on the public facades