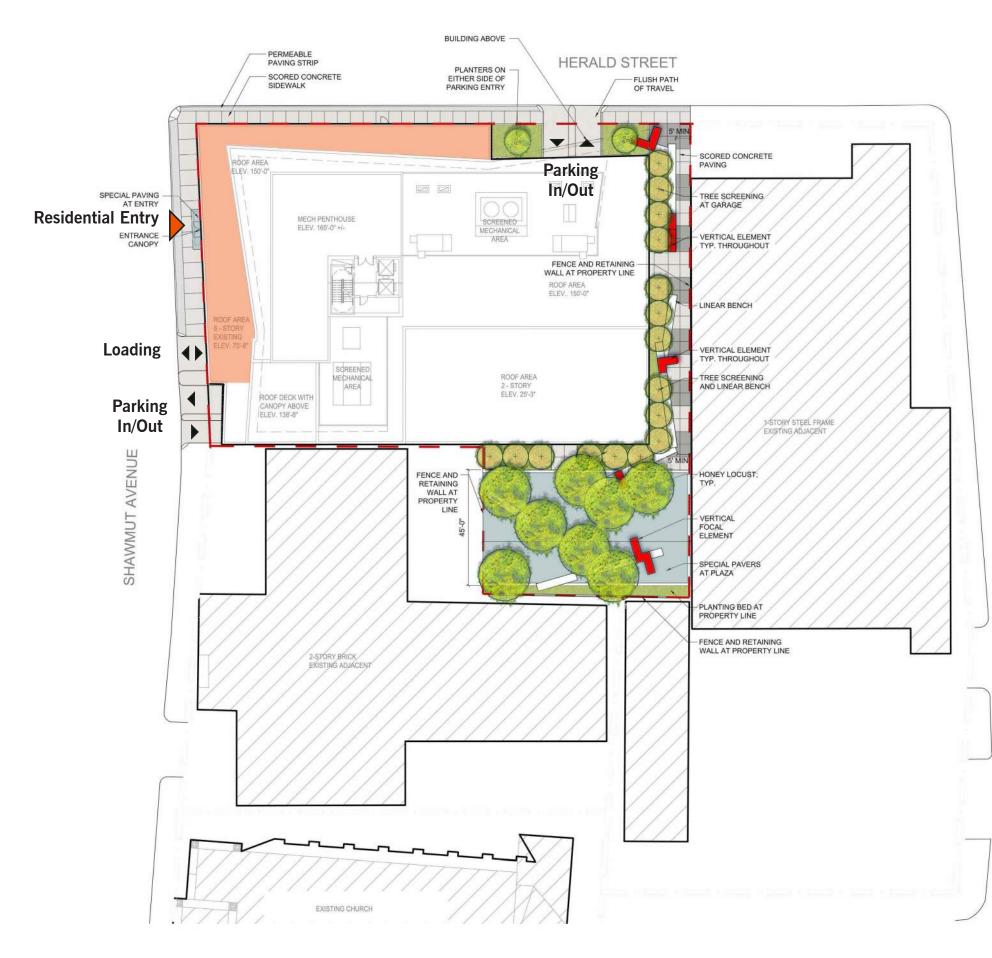

# WASHINGTON STREET HERALD STREET TO BE UPDATED

# TO BE UPDATED

SHAWMUT AVENUE

HERALD STREET

Shawmut Avenue | Washington Street Block
Boston, MA | May 29, 2018 | The Davis Companies | 15098 | © The Architectural Team, Inc.

WASHINGTON STREET

 Shawmut Avenue
 Washington Street Block