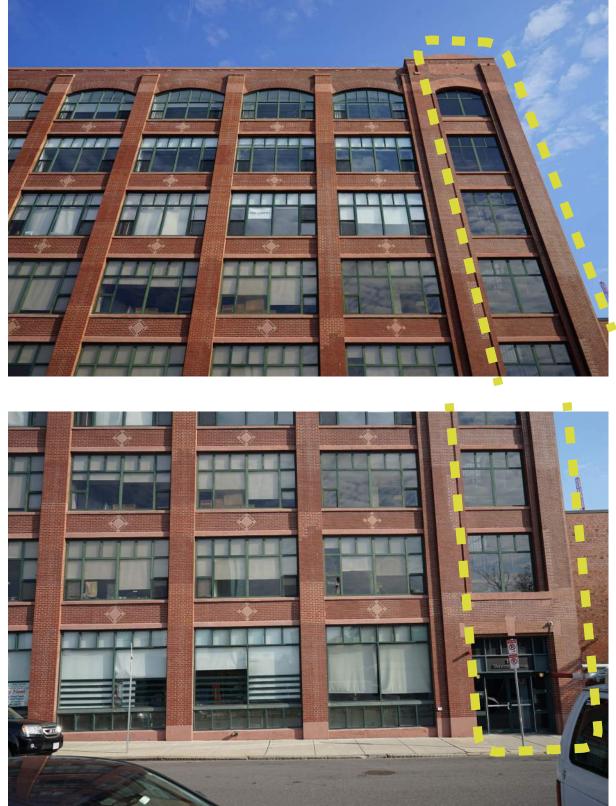

# **Bay Demolition (Shawmut Avenue southern bay):**

• Demolition of the southern bay facilitates structured parking logistics creating open space in keeping with the Strategic Plan

Shawmut Avenue | Washington Street Block
Boston, MA | May 29, 2018 | The Davis Companies | 15098 | © The Architectural Team, Inc.