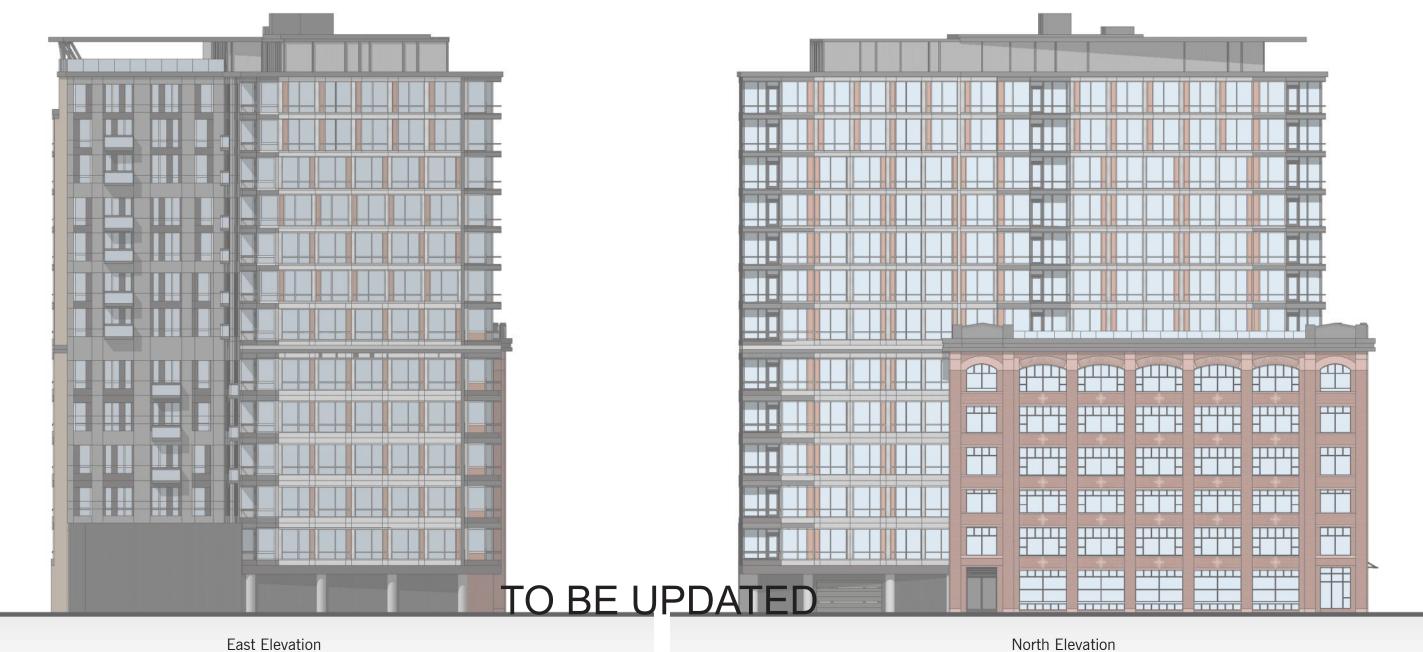

URFACE MOUNTED IN ENCLOSURE 0.00 

West Elevation - Proposed Parapet - Alternate at Removed Bay

Shawmut Avenue | Washington Street Block Boston, MA | May 29, 2018 | The Davis Companies | 15098 | © The Architectural Team, Inc.

#### NO SECTORS



## South Elevation - Proposed Parapet -Alternate at Removed Bay







**Proposed Parapet Profile** 





**Existing Surface Mounted Cellular Antennas** 

**Proposed Concealed Cellular Antennas** 





# **Bay Demolition (Shawmut Avenue southern bay):**

• Demolition of the southern bay facilitates structured parking logistics creating open space in keeping with the Strategic Plan

















Shawmut Avenue | Washington Street Block
Boston, MA | May 29, 2018 | The Davis Companies | 15098 | © The Architectural Team, Inc.



WASHINGTON STREET







West Elevation

South Elevation