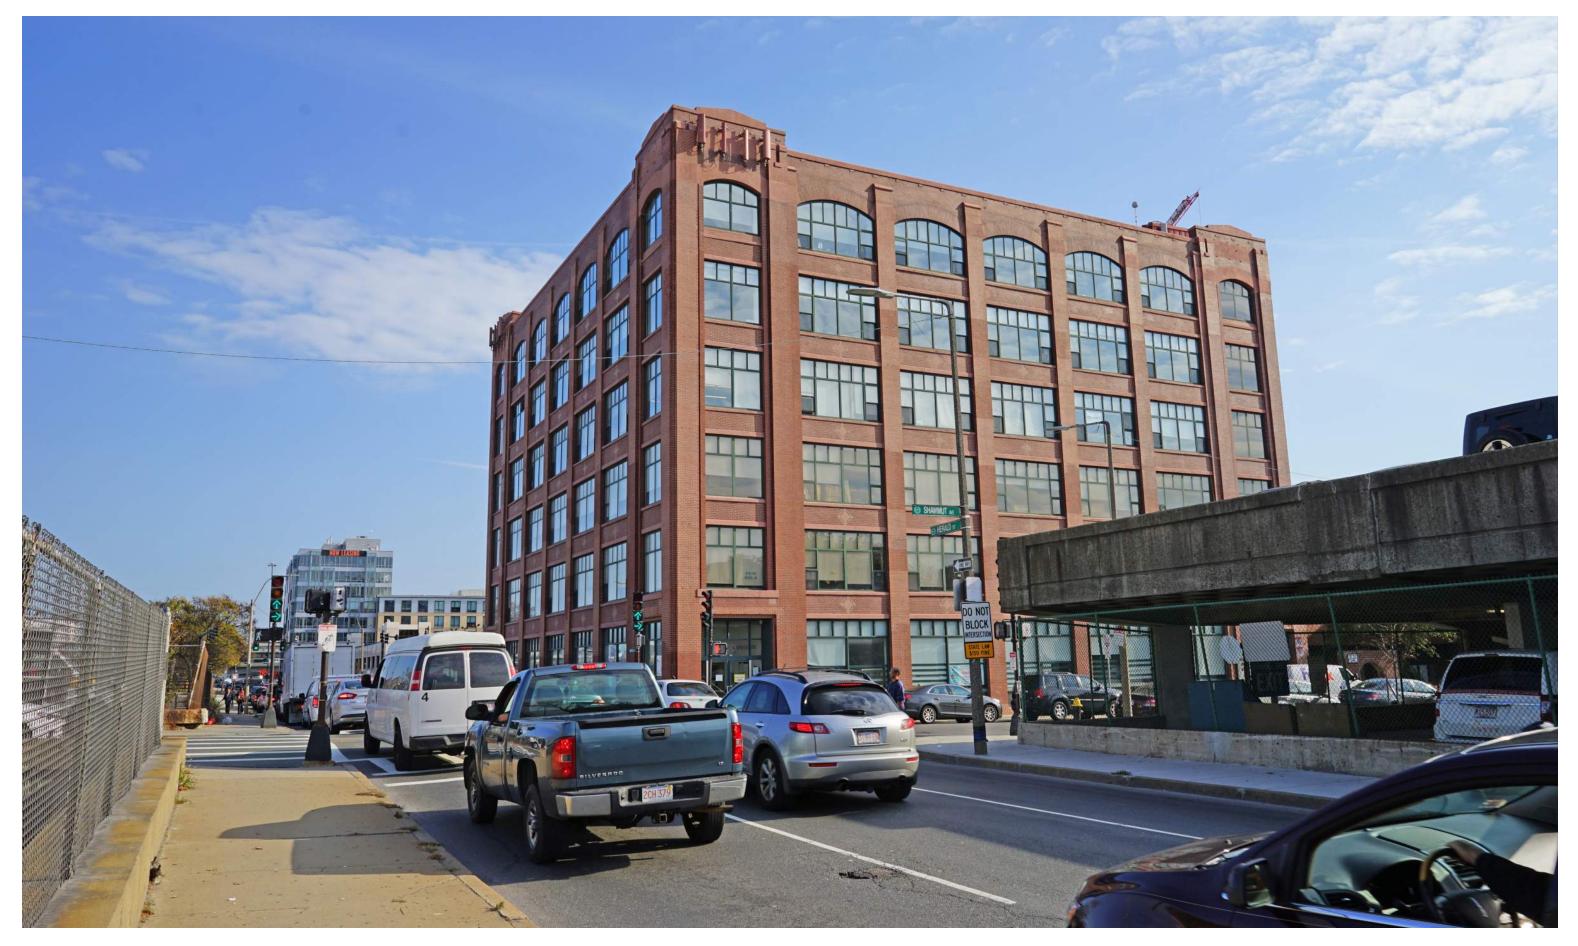

# tat The Davis Companies

The Project site is located within the South End Landmark District's Harrison/Albany Protection Area.

Shawmut Avenue | Washington Street Block

Boston, MA | May 29, 2018 | The Davis Companies | 15098 | © The Architectural Team, Inc.

# WASHINGTON STREET HERALD STREET TO BE UPDATED

# TO BE UPDATED

SHAWMUT AVENUE

HERALD STREET

Shawmut Avenue | Washington Street Block
Boston, MA | May 29, 2018 | The Davis Companies | 15098 | © The Architectural Team, Inc.

WASHINGTON STREET

 Shawmut Avenue
 Washington Street Block