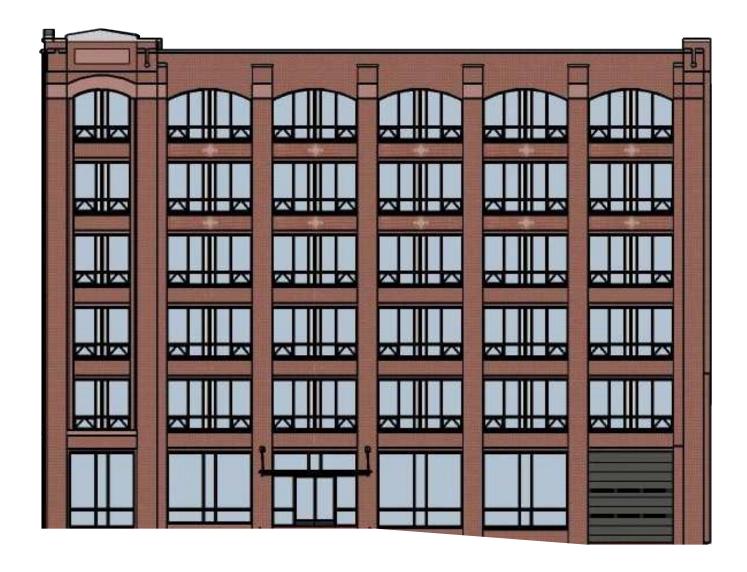

# **Bay Demolition (Shawmut Avenue southern bay):**

• Demolition of the southern bay facilitates structured parking logistics creating open space in keeping with the Strategic Plan

Shawmut Avenue | Washington Street Block
Boston, MA | May 29, 2018 | The Davis Companies | 15098 | © The Architectural Team, Inc.

WASHINGTON STREET

West Elevation

South Elevation