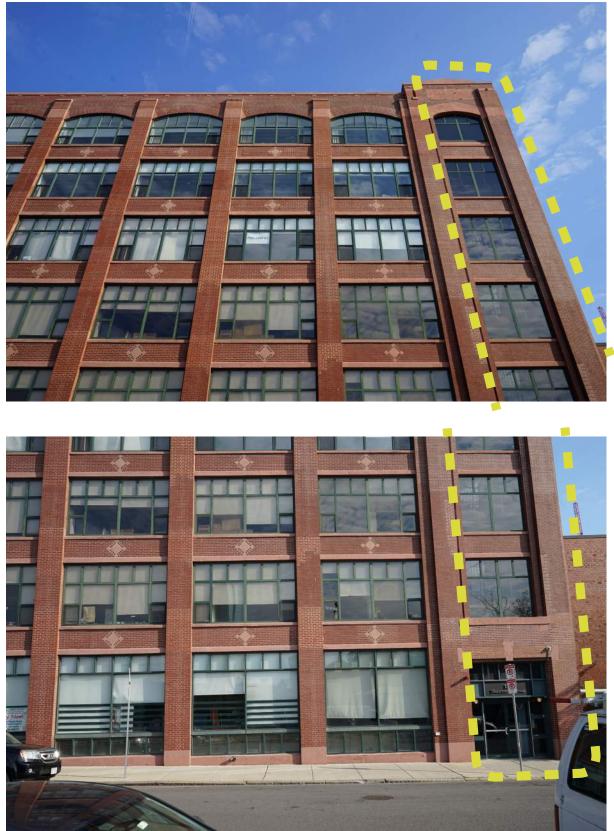

# **Bay Demolition (Shawmut Avenue southern bay):**

• Demolition of the southern bay facilitates structured parking logistics creating open space in keeping with the Strategic Plan

Shawmut Avenue | Washington Street Block
Boston, MA | May 29, 2018 | The Davis Companies | 15098 | © The Architectural Team, Inc.