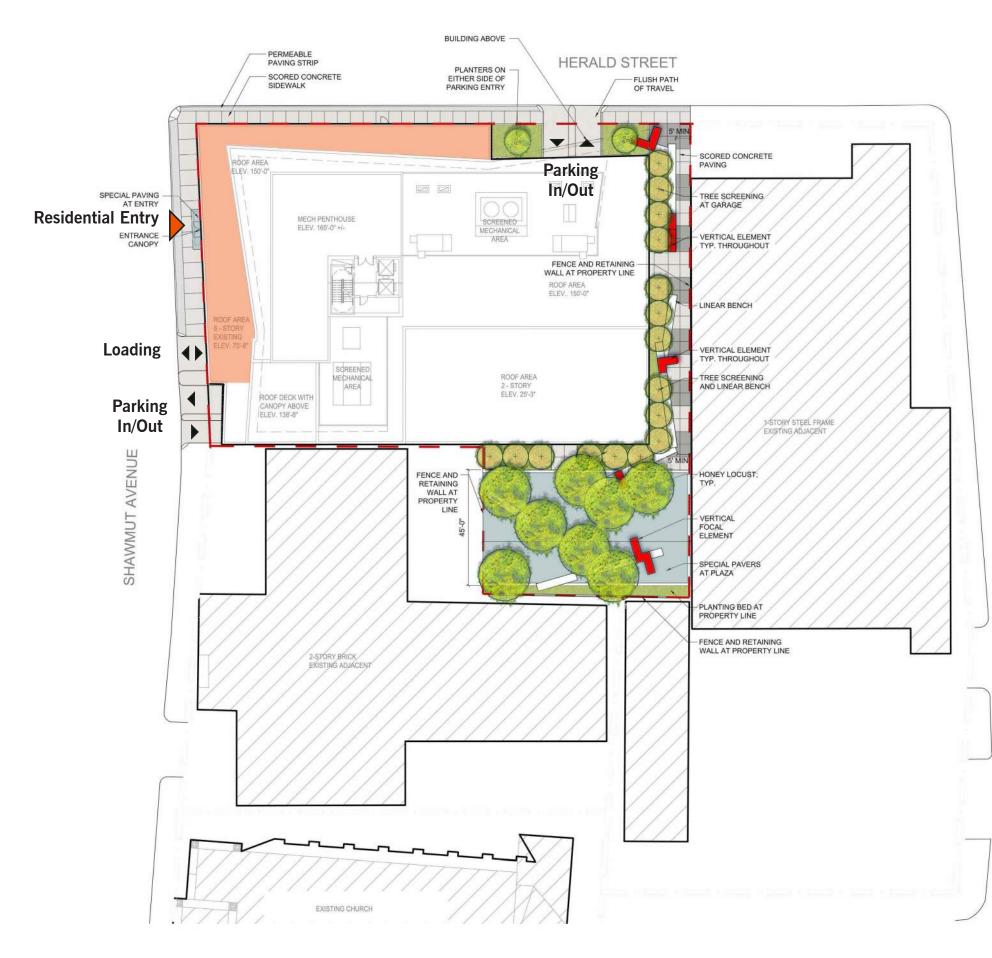

# **Bay Demolition (Shawmut Avenue southern bay):**

• Demolition of the southern bay facilitates structured parking logistics creating open space in keeping with the Strategic Plan

Shawmut Avenue | Washington Street Block
Boston, MA | May 29, 2018 | The Davis Companies | 15098 | © The Architectural Team, Inc.