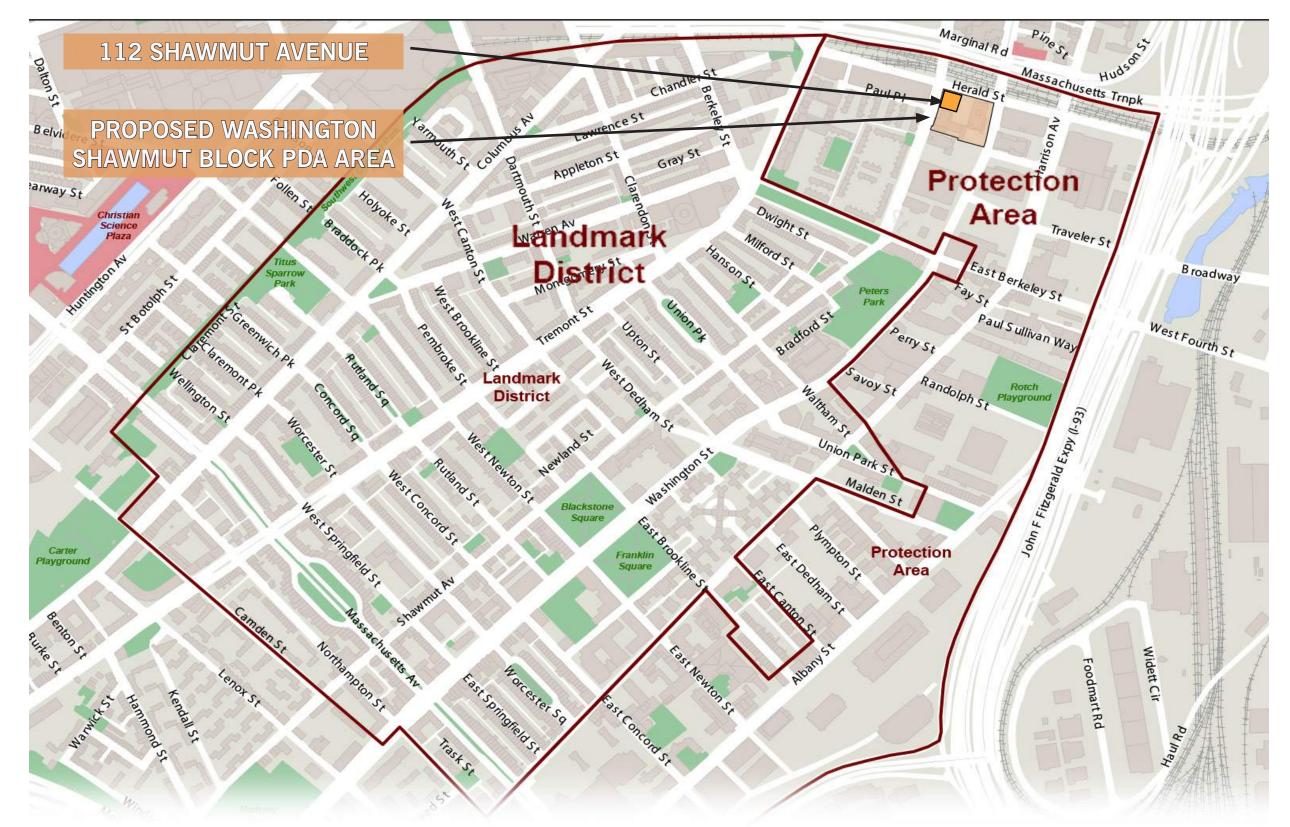

# tat The Davis Companies

The Project site is located within the South End Landmark District's Harrison/Albany Protection Area.

Shawmut Avenue | Washington Street Block

Boston, MA | May 29, 2018 | The Davis Companies | 15098 | © The Architectural Team, Inc.

# WASHINGTON STREET HERALD STREET TO BE UPDATED

# TO BE UPDATED

SHAWMUT AVENUE

HERALD STREET

Shawmut Avenue | Washington Street Block
Boston, MA | May 29, 2018 | The Davis Companies | 15098 | © The Architectural Team, Inc.

WASHINGTON STREET

 Shawmut Avenue
 Washington Street Block