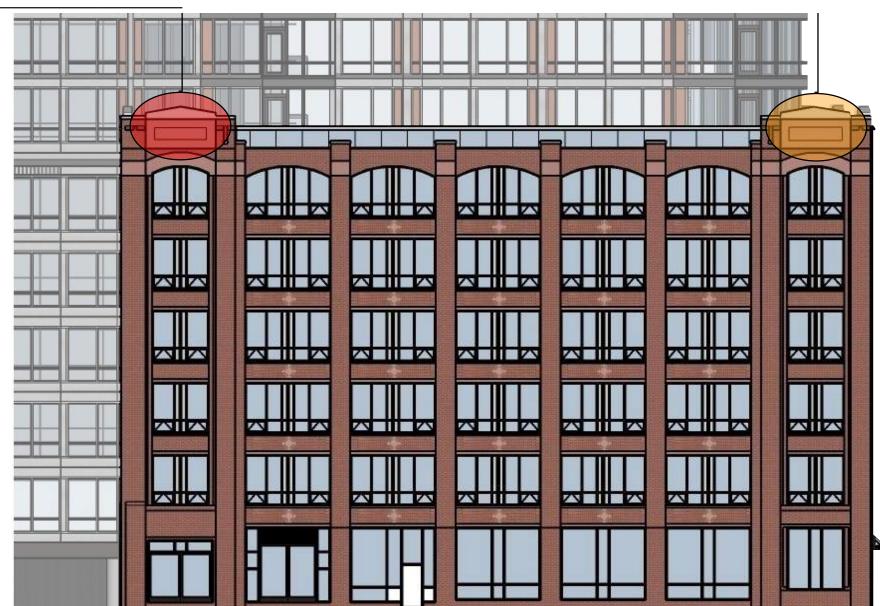

# **Parapet Replacement:**

• Existing parapet is unstable and must be replaced

• Projecting cellular antennaes will be removed and replaced in concealed loactions

• Reconstruct the parapet at a reduced height with contemporary materials

## **Parapet Replacement:**

Removal of bracing and visible governor plates on the public facades
Removal of cellular antennas on the public facades