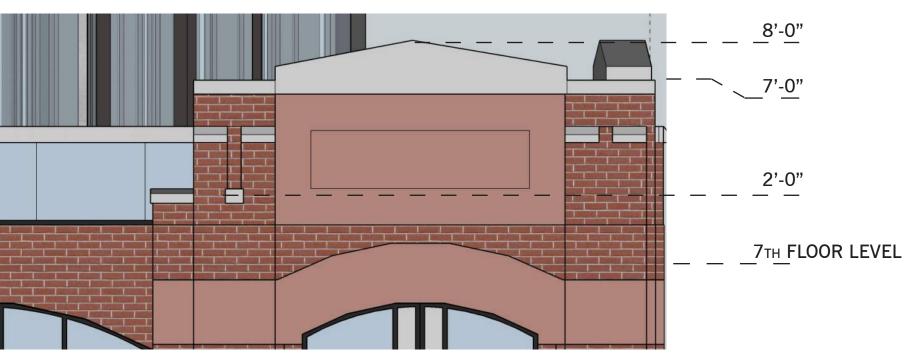

#### North Elevation - Existing Parapet

**East Elevation - Proposed Parapet** - with Telecom Enclosures

North Elevation - Proposed Parapet - with Telecom Enclosures

West Elevation - Proposed Parapet - with Telecom Enclosures

South Elevation - Proposed Parapet with Telecom Enclosures

West Elevation - Proposed Parapet - with Telecom Enclosures

## South Elevation - Proposed Parapet with Telecom Enclosures

PROPOSED T-MOBILE SECTOR -IN ENCLOSURE

**East Elevation - Proposed Parapet** - with Telecom Enclosures

PROPOSED VERIZON SECTOR -IN ENCLOSURE

North Elevation - Proposed Parapet - with Telecom Enclosures

## South Elevation - Proposed Parapet -Alternate at Removed Bay

**Proposed Parapet Profile** 

**Existing Surface Mounted Cellular Antennas** 

**Proposed Concealed Cellular Antennas** 