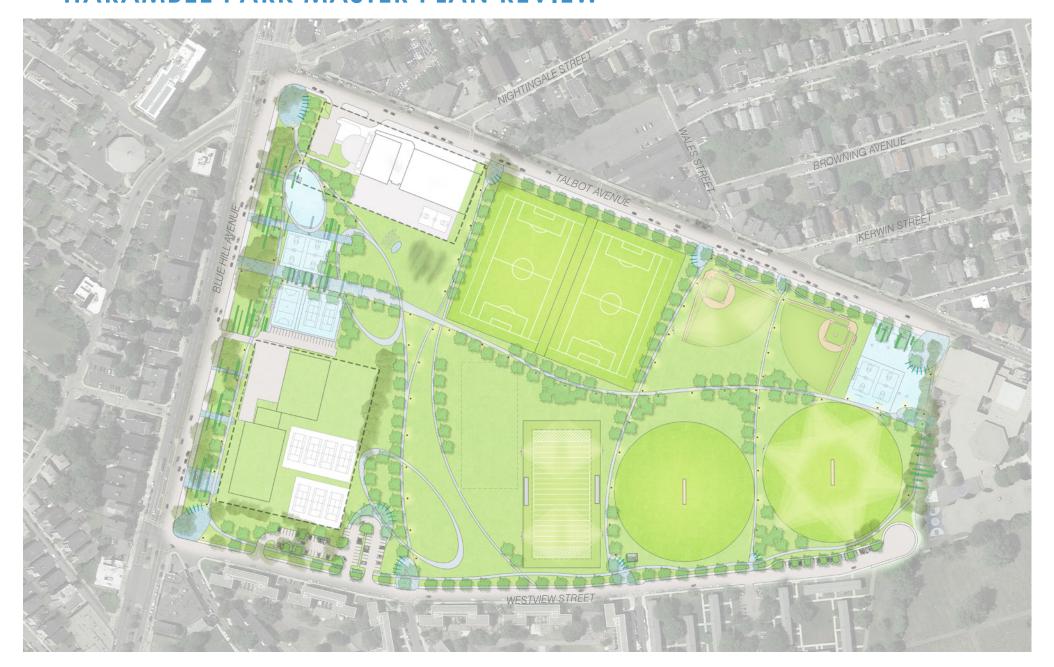

### HARAMBEE PARK MASTER PLAN REVIEW

#### HARAMBEE PARK MASTER PLAN REVIEW

PRIMARY CORRIDOR - 10'-0' WIDE

SECONDARY PATHWAY - 8'-0' WIDE

TERTIARY PATHWAY - 6'-0' WIDE