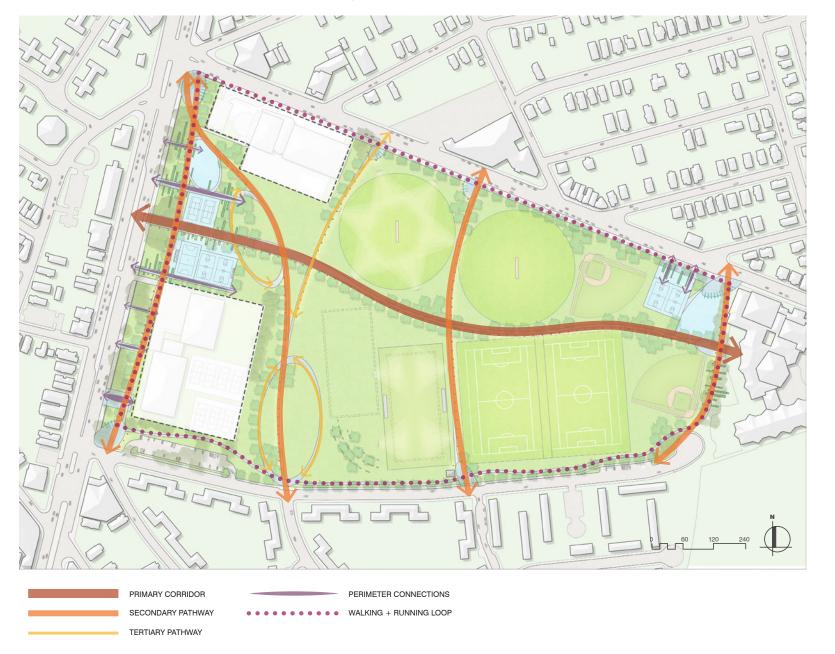

### HARAMBEE PARK MASTER PLAN REVIEW

#### HARAMBEE PARK MASTER PLAN REVIEW

PRIMARY CORRIDOR - 10'-0' WIDE

SECONDARY PATHWAY - 8'-0' WIDE

TERTIARY PATHWAY - 6'-0' WIDE