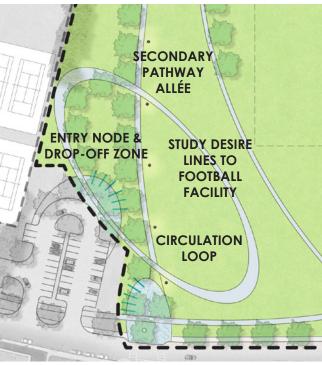

#### HARAMBEE PARK MASTER PLAN REVIEW

PRIMARY CORRIDOR - 10'-0' WIDE

SECONDARY PATHWAY - 8'-0' WIDE

TERTIARY PATHWAY - 6'-0' WIDE