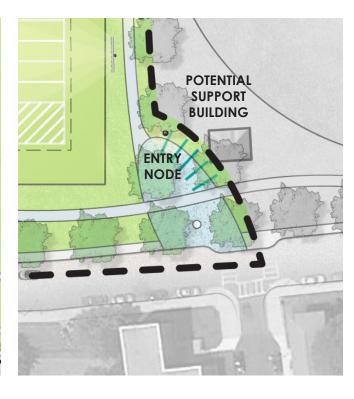

#### HARAMBEE PARK MASTER PLAN REVIEW

PRIMARY CORRIDOR - 10'-0' WIDE

SECONDARY PATHWAY - 8'-0' WIDE

TERTIARY PATHWAY - 6'-0' WIDE