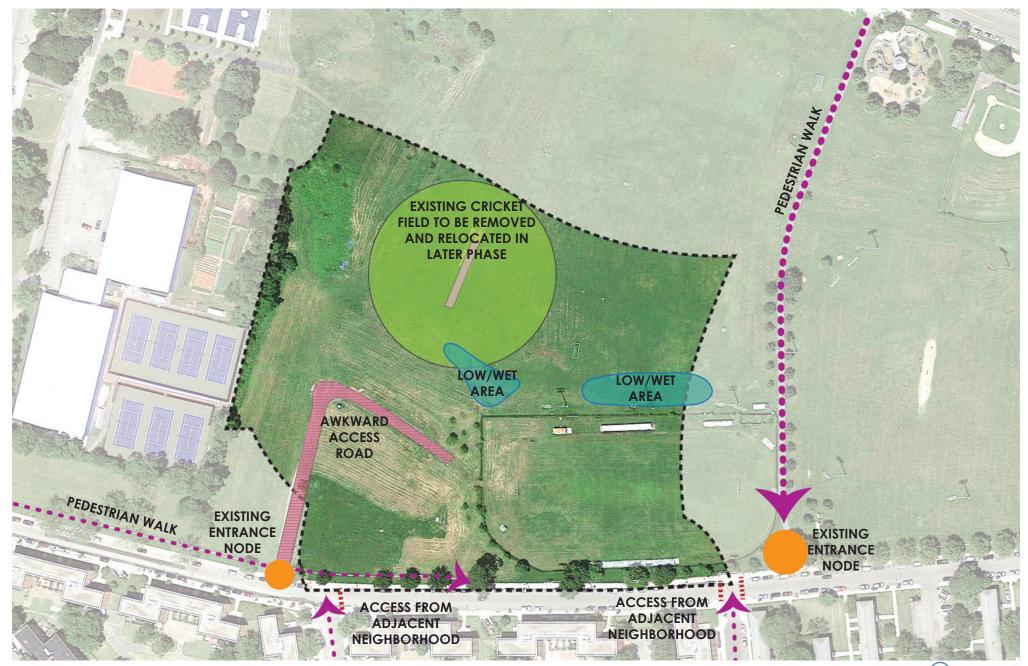

engagement
- Adaptive and resilient landscapes
- Promote connections



#### PRESENTATION OUTLINE



- 1. Harambee Park Master Plan Review
- 2. Harambee Park Phase 1 Review COMPLETE!
- 3. Harambee Park Phase 2 Review IN CONSTRUCTION
- 4. Phase 3 Design Options
- 5. Project Schedule + Next Steps
- 6. Open Discussion



### HARAMBEE PARK MASTER PLAN REVIEW



#### HARAMBEE PARK MASTER PLAN REVIEW





PRIMARY CORRIDOR - 10'-0' WIDE



SECONDARY PATHWAY - 8'-0' WIDE



TERTIARY PATHWAY - 6'-0' WIDE

### HARAMBEE PARK MASTER PLAN REVIEW



### HARAMBEE PARK PHASE 1 REVIEW - COMPLETE!



### HARAMBEE PARK PHASE 1 REVIEW - COMPLETE!



#### HARAMBEE PARK PHASE 2 REVIEW - IN CONSTRUCTION



### HARAMBEE PARK PHASE 2 REVIEW - IN CONSTRUCTION



## **PHASE 3 OVERVIEW**



### **PHASE 3 OVERVIEW**



### PHASE 3 DESIGN OPTIONS



#### PHASE 3 DESIGN OPTIONS













**PRECEDENT IMAGES** 

LISTENING & DISCUSSION