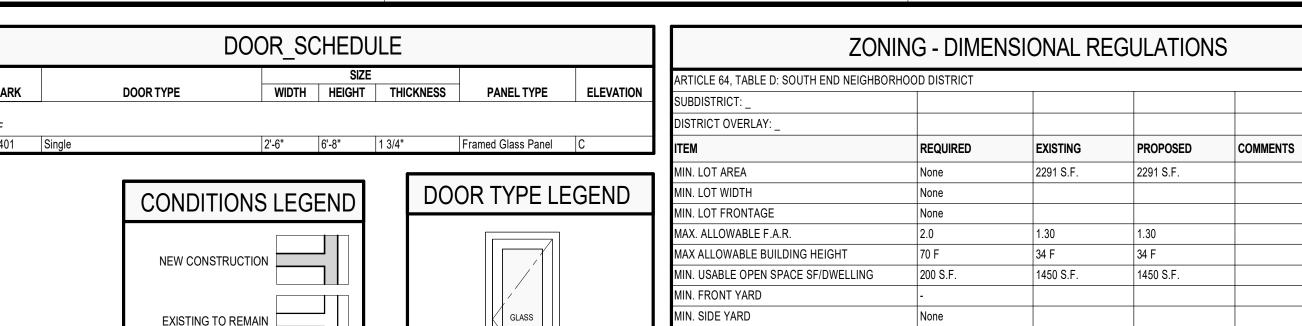

H = Height of building above the height below which no setback is required.

(H+L'/)6

63 F

.' = Length of wall parallel (or within 45° of parallel) to lot line, measured parallel to lot line at greatest length above the height below which no setback is required.