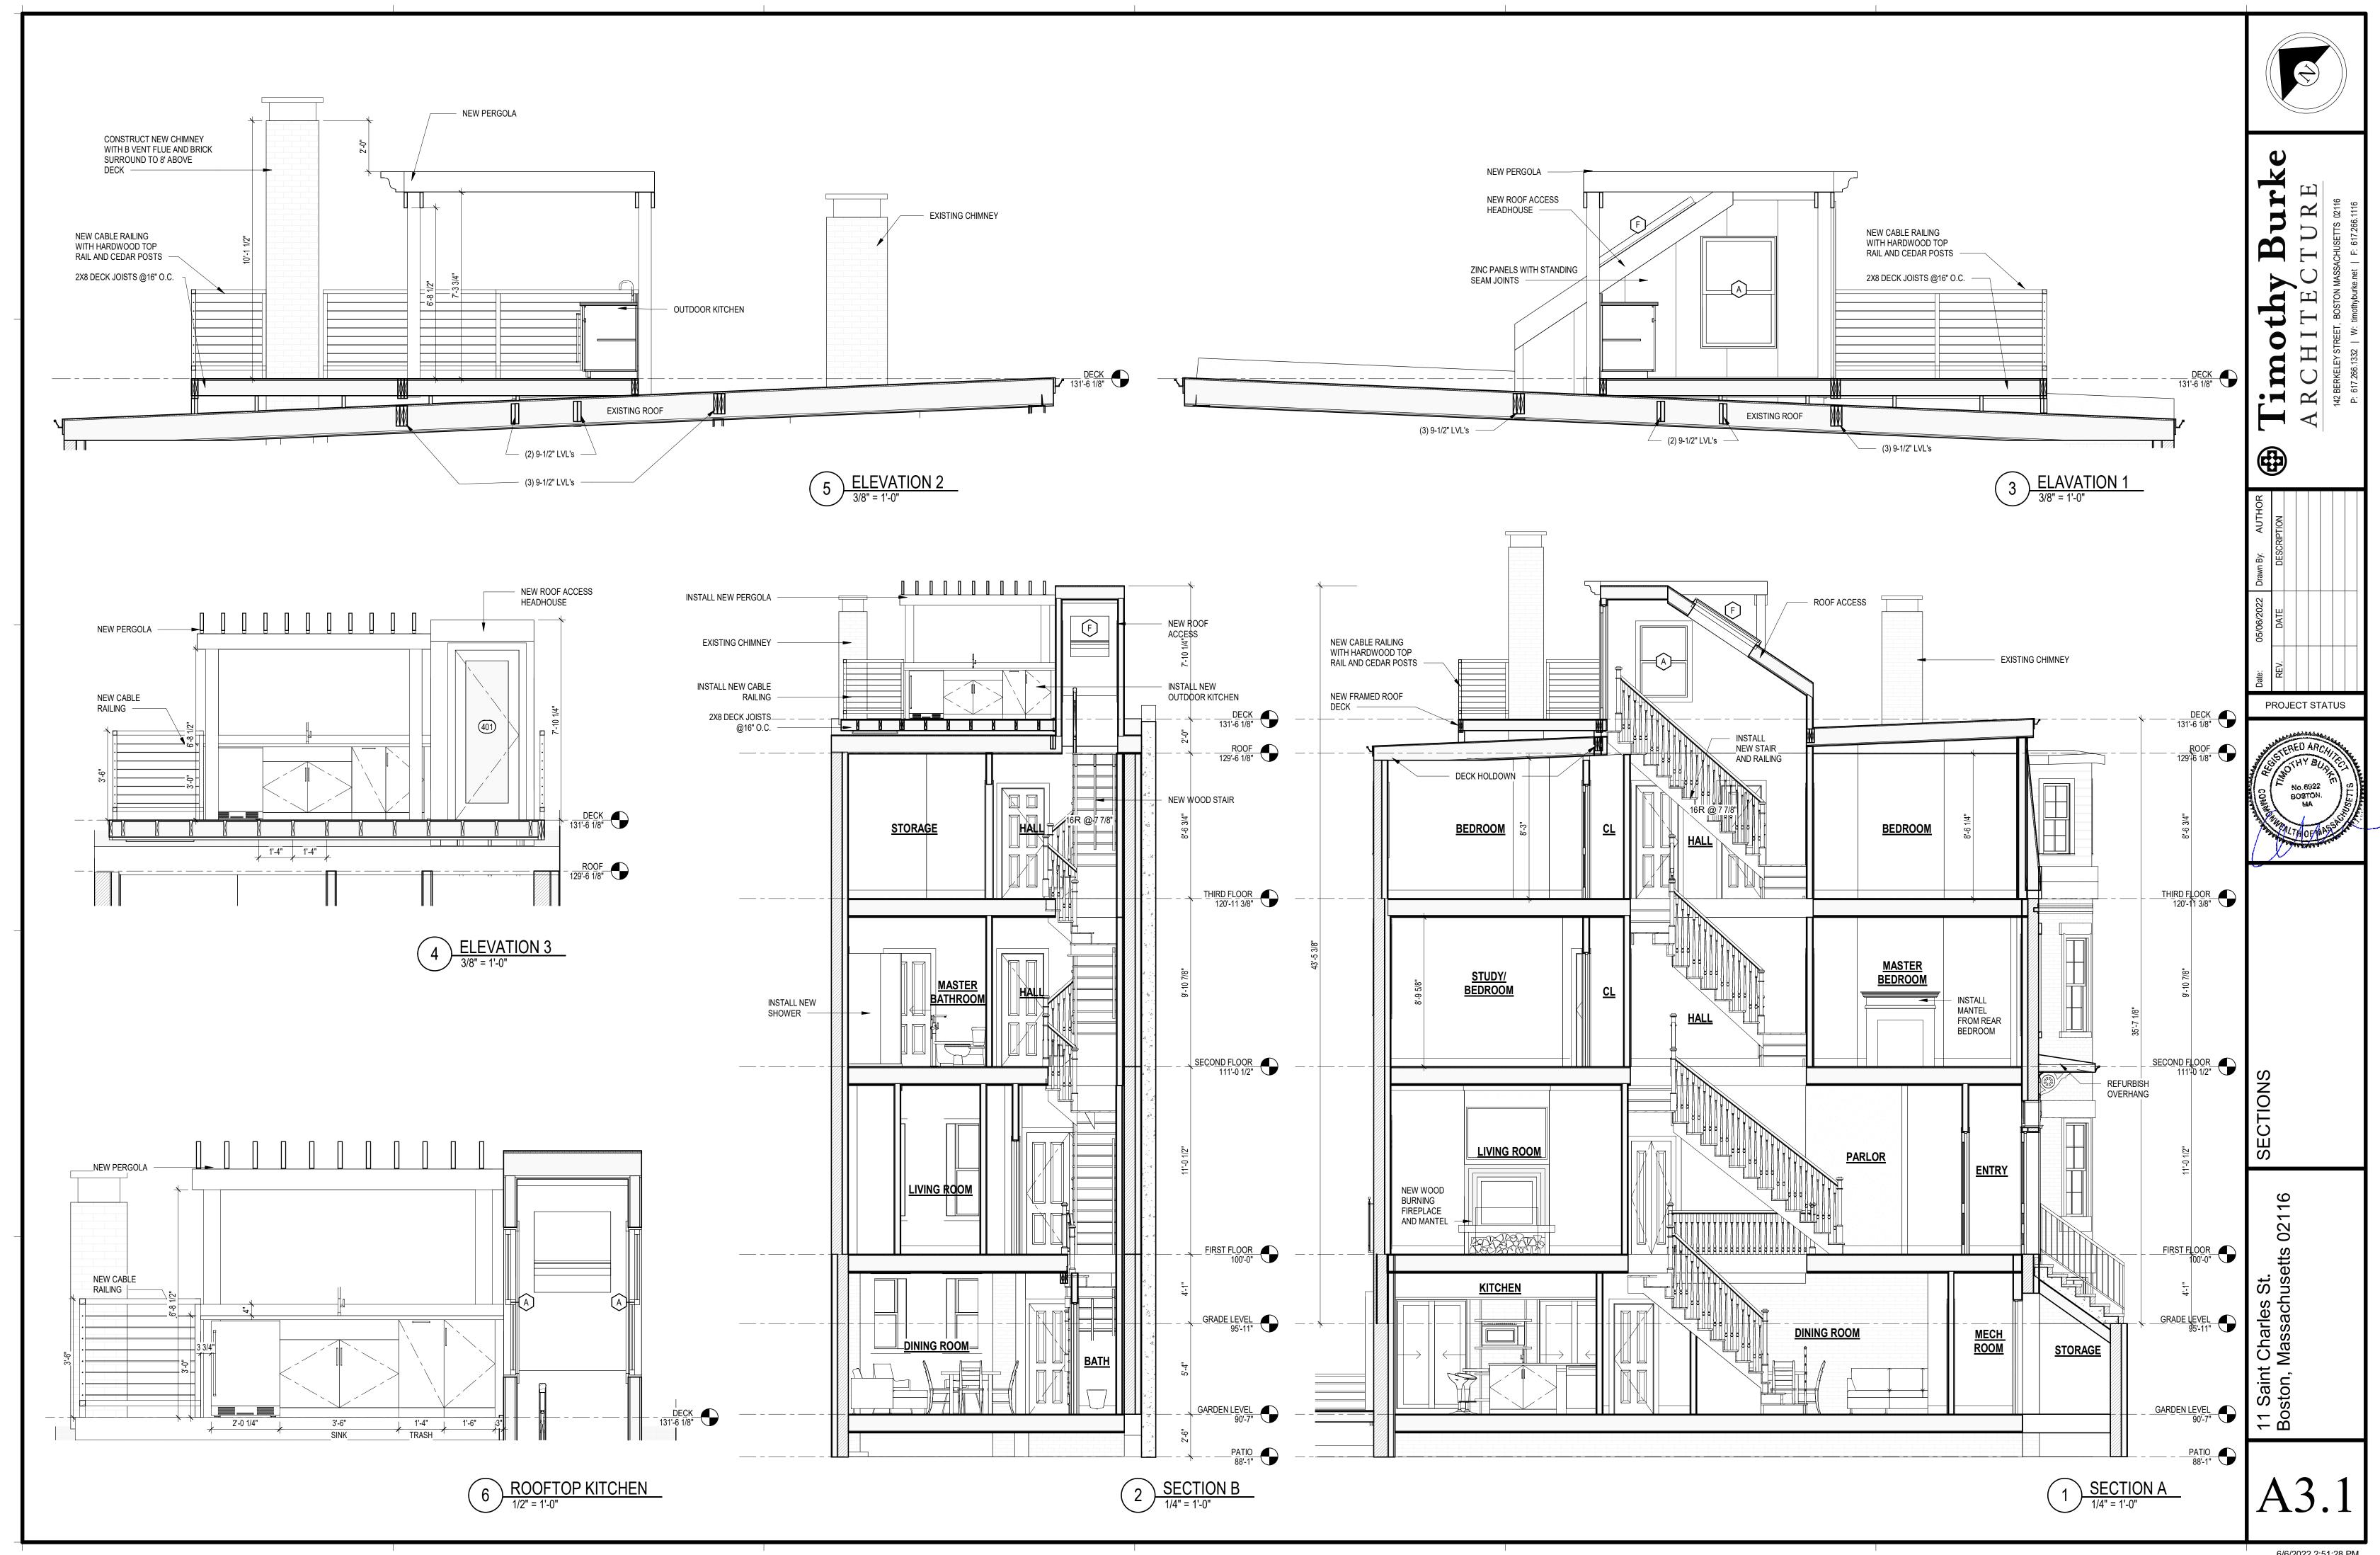

REMOVE EXISTING — SKYLIGHT

1 ROOF PLAN DEMO
1/4" = 1'-0"



MIN. REAR YARD

SETBACK OF PARAPET

MAX ACCESSORY BUILDING OCCUP. (REAR)



20 F

L = Length of wall parallel (or within 45° of parallel) to lot line, measured parallel to lot line

H = Height of building above the height below which no setback is required.

(H+L'/)6

63 F

.' = Length of wall parallel (or within 45° of parallel) to lot line, measured parallel to lot line at greatest length above the height below which no setback is required.



5 ROOF PLAN PROPOSED

1/4" = 1'-0"



urke 0

PROJECT STATUS BOSTON.

PROPOSED FLOOR PLANS

11 Saint Charles St. Boston, Massachusetts 02116



6/6/2022 2:51:01 PM