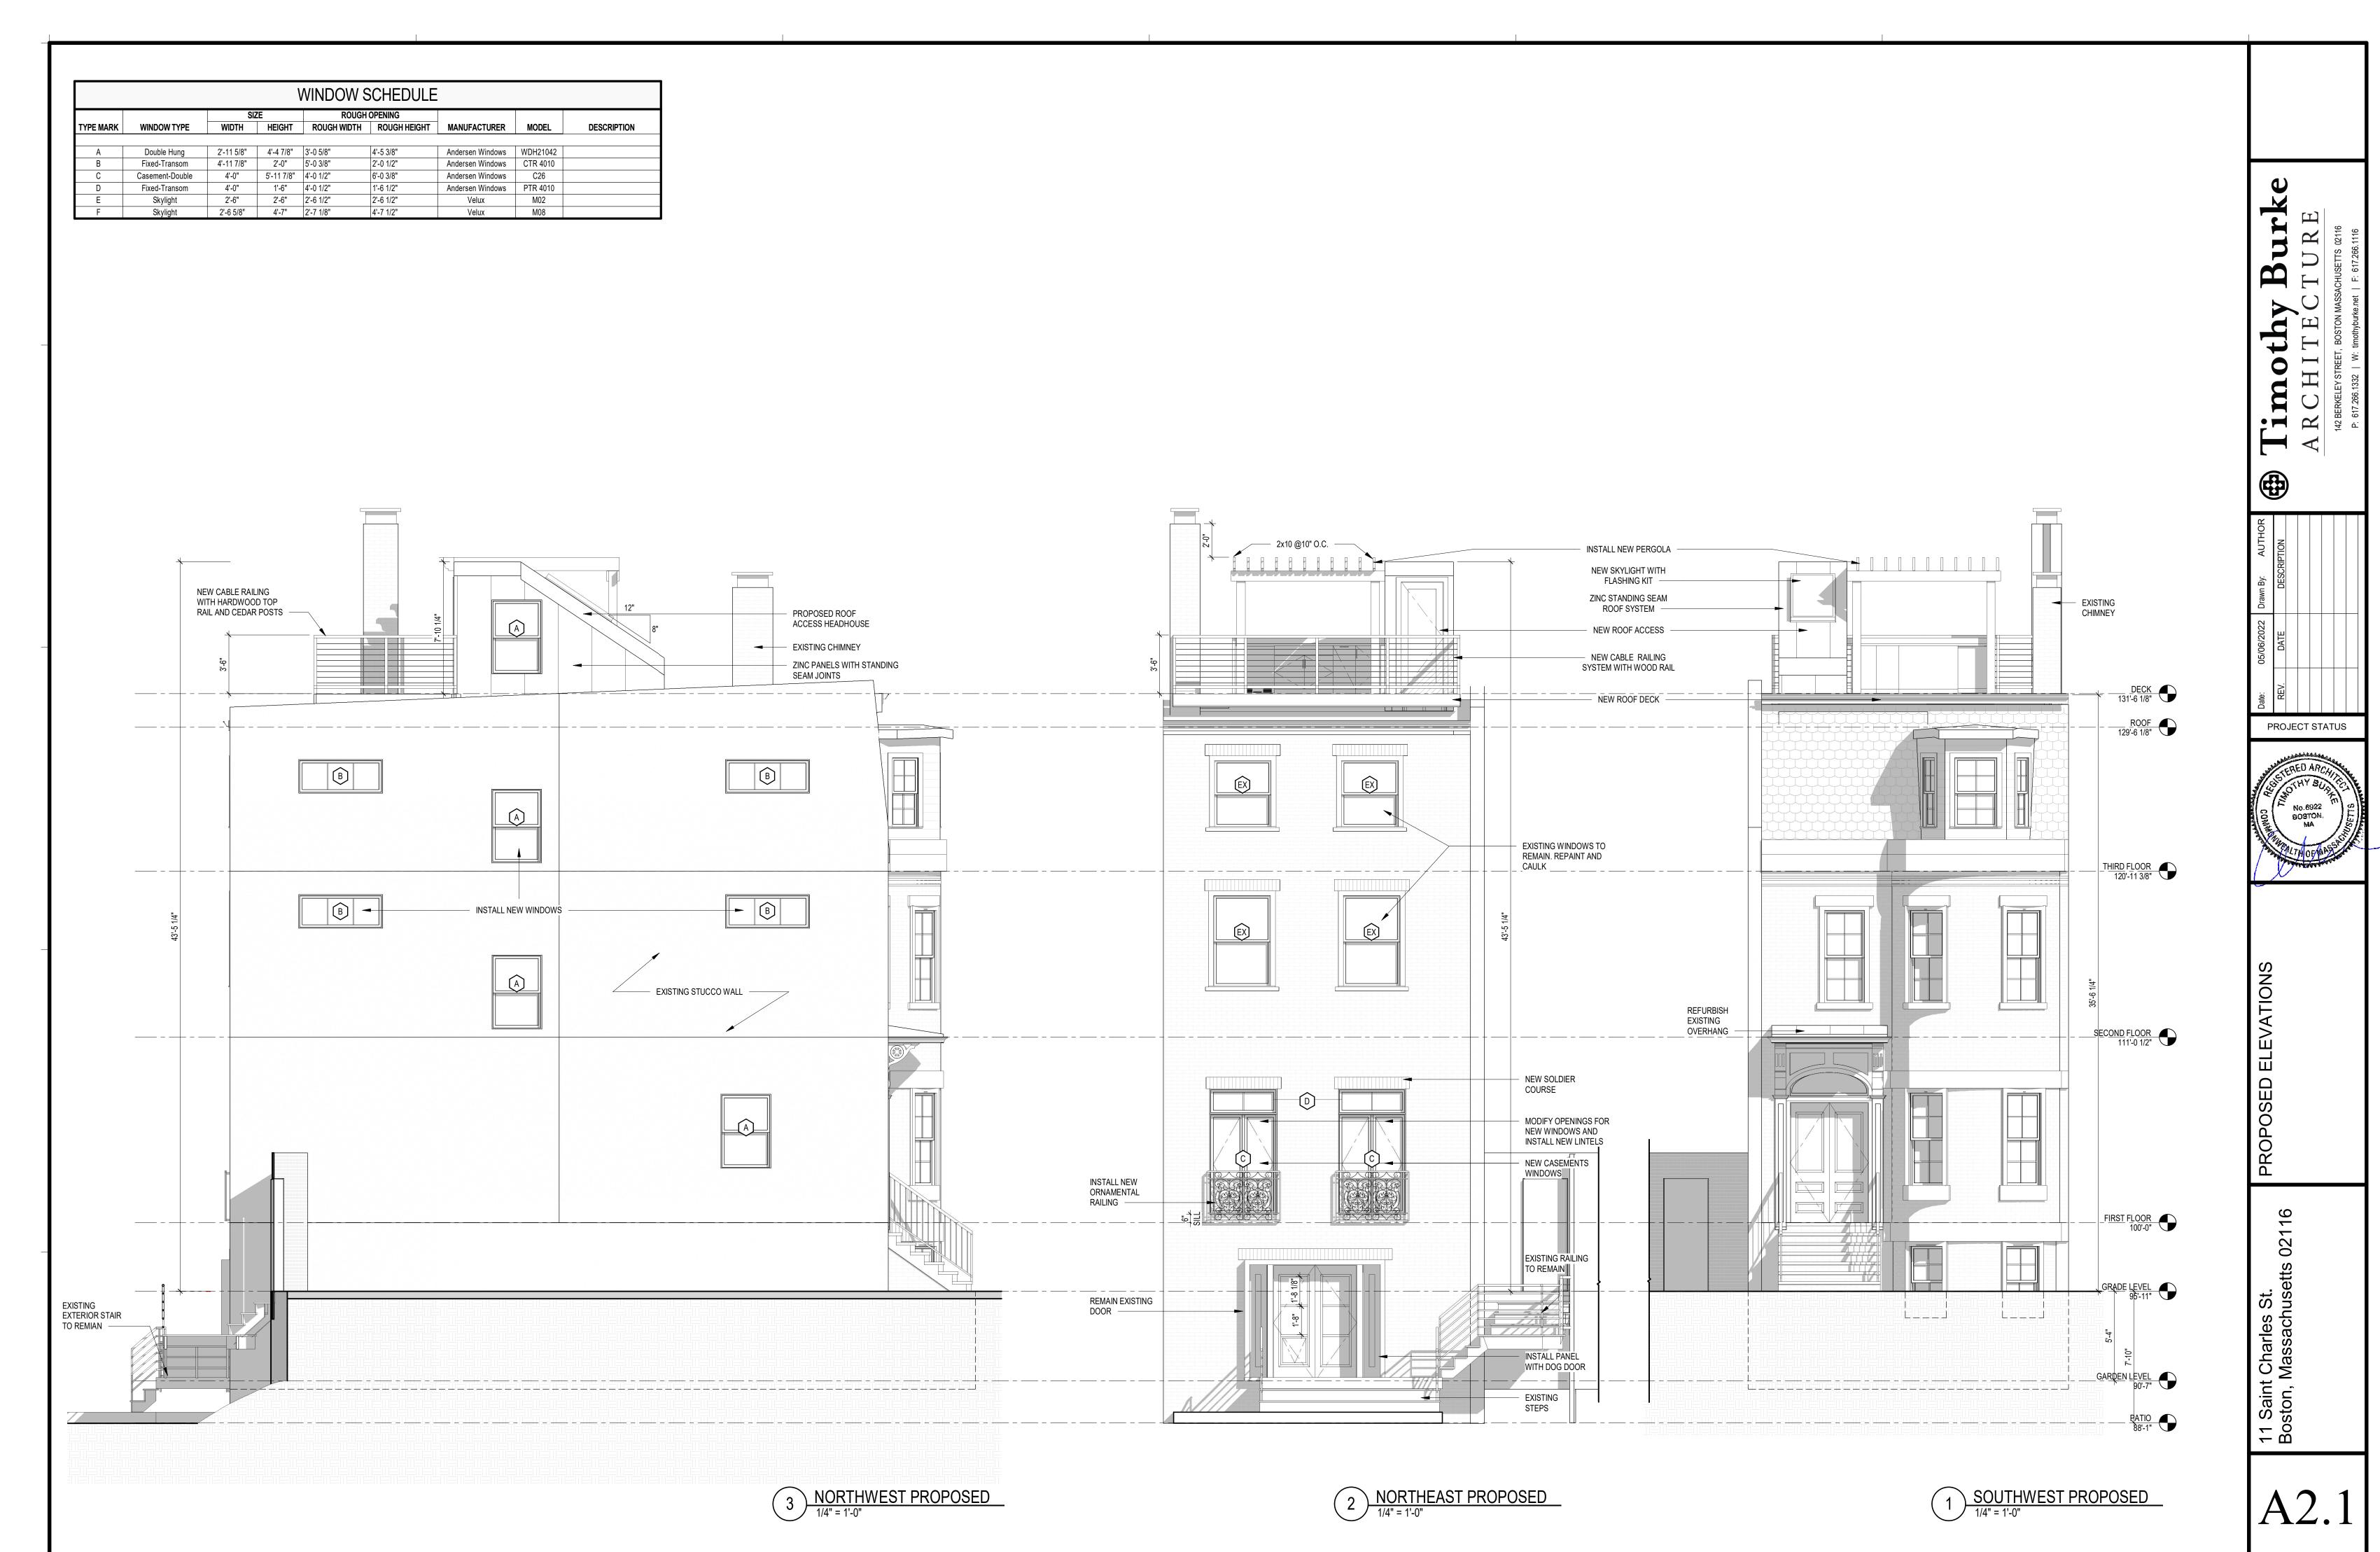

REMOVE EXISTING — SKYLIGHT

1 ROOF PLAN DEMO
1/4" = 1'-0"



MIN. REAR YARD

SETBACK OF PARAPET

MAX ACCESSORY BUILDING OCCUP. (REAR)



20 F

L = Length of wall parallel (or within 45° of parallel) to lot line, measured parallel to lot line

H = Height of building above the height below which no setback is required.

(H+L'/)6

63 F

.' = Length of wall parallel (or within 45° of parallel) to lot line, measured parallel to lot line at greatest length above the height below which no setback is required.



5 ROOF PLAN PROPOSED

1/4" = 1'-0"



urke 0

PROJECT STATUS BOSTON.

PROPOSED FLOOR PLANS

11 Saint Charles St. Boston, Massachusetts 02116



6/6/2022 2:51:01 PM