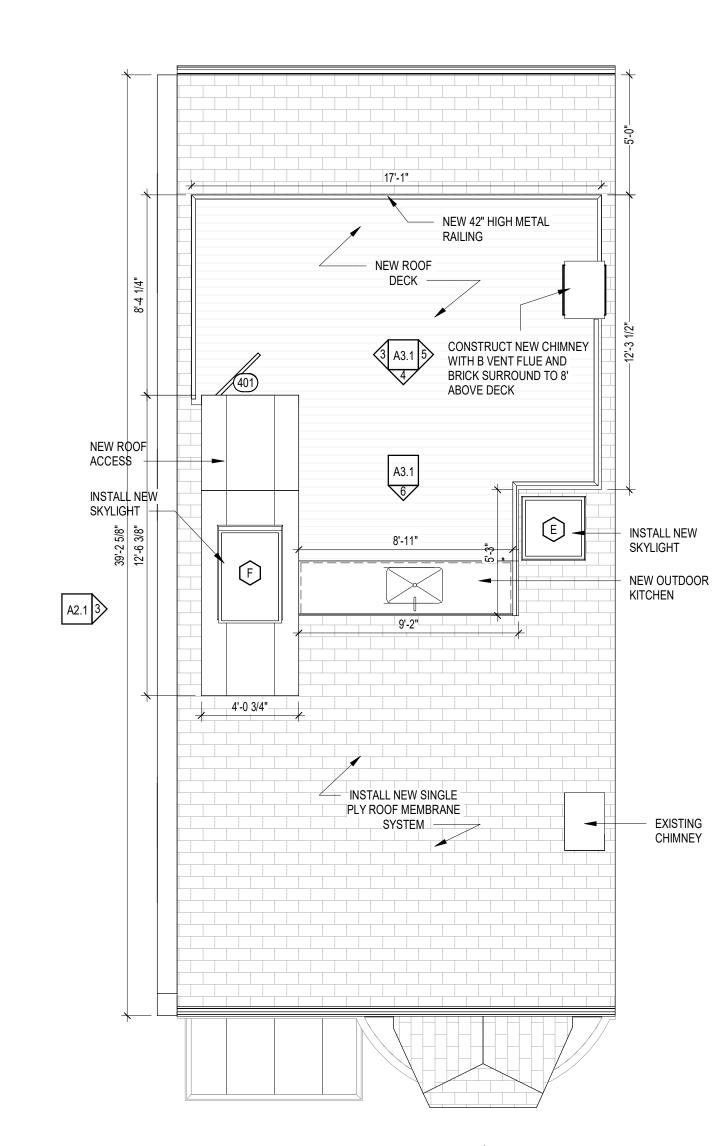

5 ROOF PLAN PROPOSED

1/4" = 1'-0"

urke 0

PROJECT STATUS BOSTON.

PROPOSED FLOOR PLANS

11 Saint Charles St. Boston, Massachusetts 02116

6/6/2022 2:51:01 PM