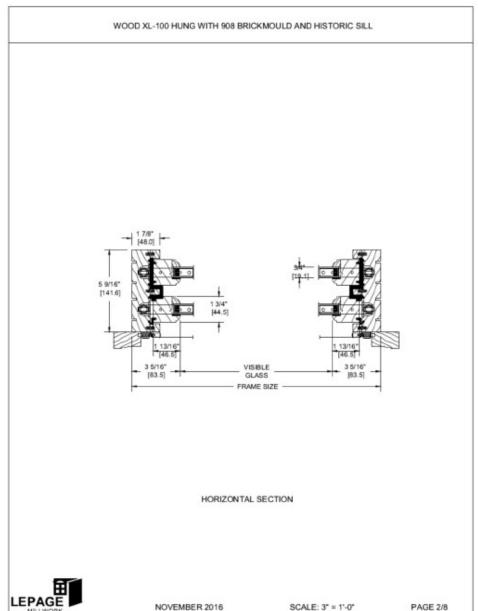

th End landmarks Commission

Design Review Hearing

10 Rutland Square

July 05, 2022

## **Proposed Project**

- Replace existing window wells with new egress window window wells to match those at 8 Rutland Square (attached mirror of 10 Rutland Square)
- Remove existing awning windows, drop sills for new wood double hung windows sized for code compliant egress
- Cap window wells with matching granite capstones and provide a white stucco finish on the inside of the window wells



**Existing Condition** 



Existing Condition of front garden



Close up view of garden



Existing window well



Existing window well at 8 Rutland Square



Existing window well at 8 Rutland Square









**Existing Enlarged Elevation** 

Proposed Enlarged Elevation



Section through Proposed Window Well