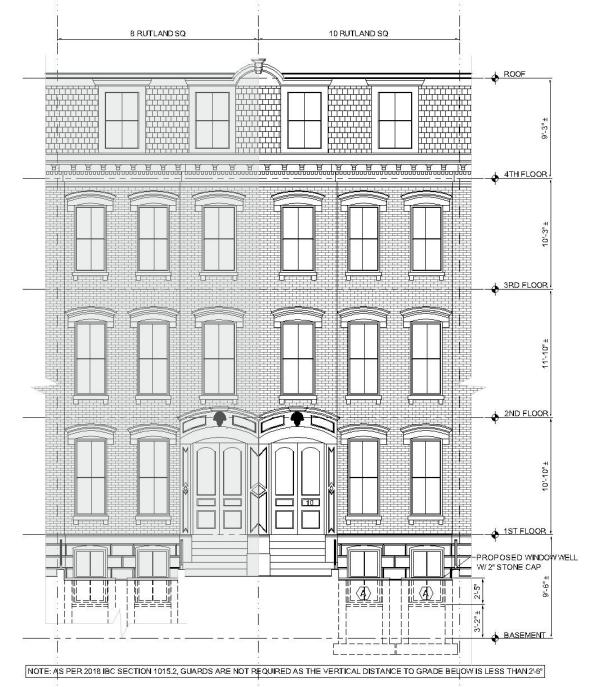

## **Proposed Project**

- Replace existing window wells with new egress window window wells to match those at 8 Rutland Square (attached mirror of 10 Rutland Square)
- Remove existing awning windows, drop sills for new wood double hung windows sized for code compliant egress
- Cap window wells with matching granite capstones and provide a white stucco finish on the inside of the window wells

Proposed Enlarged Elevation

Section through Proposed Window Well