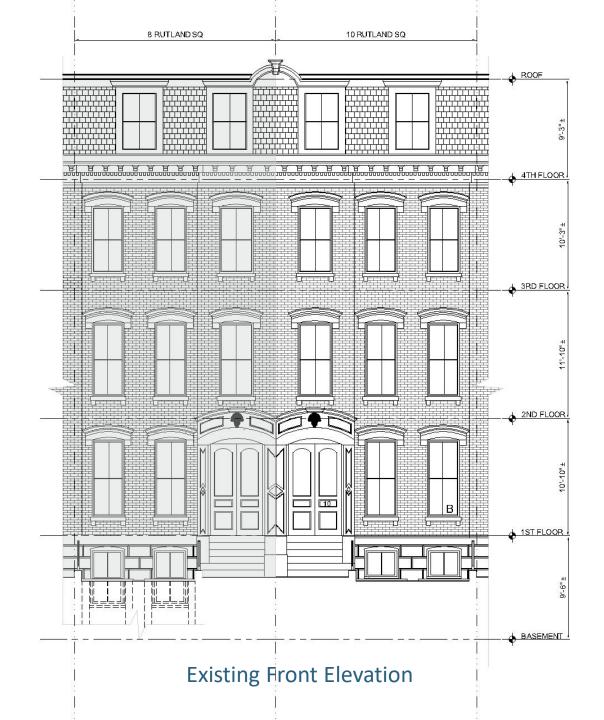

**Existing Condition** 

Existing Condition of front garden

Close up view of garden

Existing window well

Existing window well at 8 Rutland Square

Existing window well at 8 Rutland Square

**Existing Enlarged Elevation** 