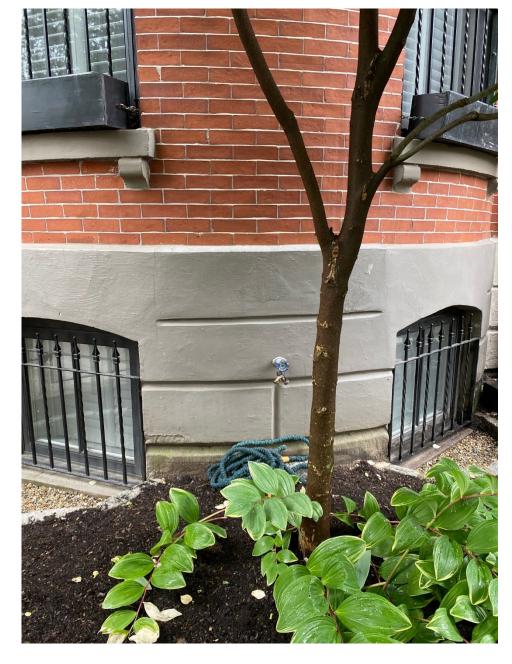

**Existing Condition** 

Existing Condition of front garden

Close up view of garden

Existing window well

Existing window well at 8 Rutland Square

Existing window well at 8 Rutland Square

**Existing Enlarged Elevation** 