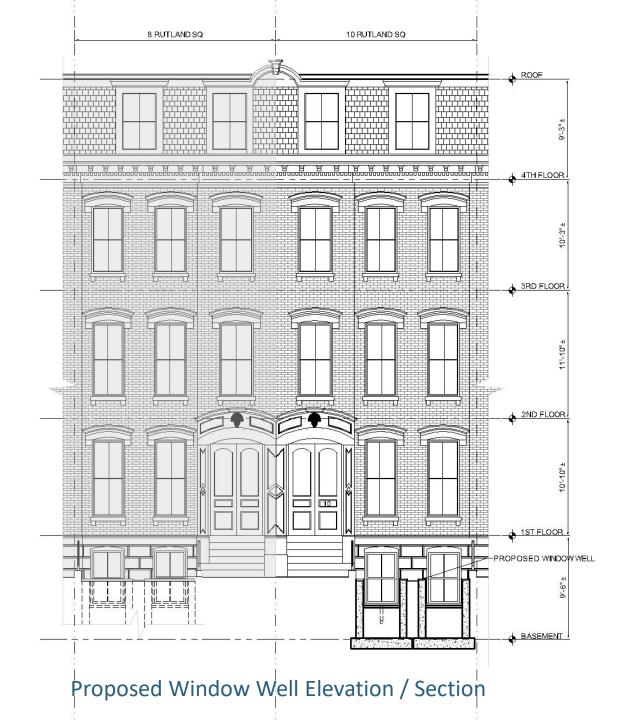

## **Proposed Project**

- Replace existing window wells with new egress window window wells to match those at 8 Rutland Square (attached mirror of 10 Rutland Square)
- Remove existing awning windows, drop sills for new wood double hung windows sized for code compliant egress
- Cap window wells with matching granite capstones and provide a white stucco finish on the inside of the window wells

Proposed Enlarged Elevation

Section through Proposed Window Well