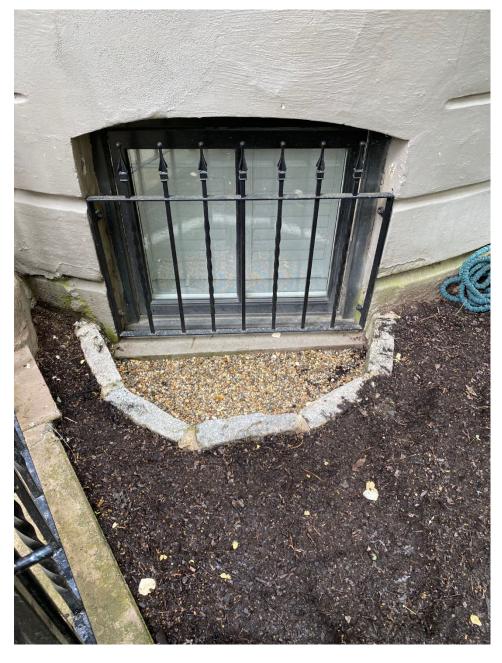

## **Proposed Project**

- Replace existing window wells with new egress window window wells to match those at 8 Rutland Square (attached mirror of 10 Rutland Square)
- Remove existing awning windows, drop sills for new wood double hung windows sized for code compliant egress
- Cap window wells with matching granite capstones and provide a white stucco finish on the inside of the window wells

**Existing Condition** 

Existing Condition of front garden

Close up view of garden

Existing window well

Existing window well at 8 Rutland Square

Existing window well at 8 Rutland Square

**Existing Enlarged Elevation** 