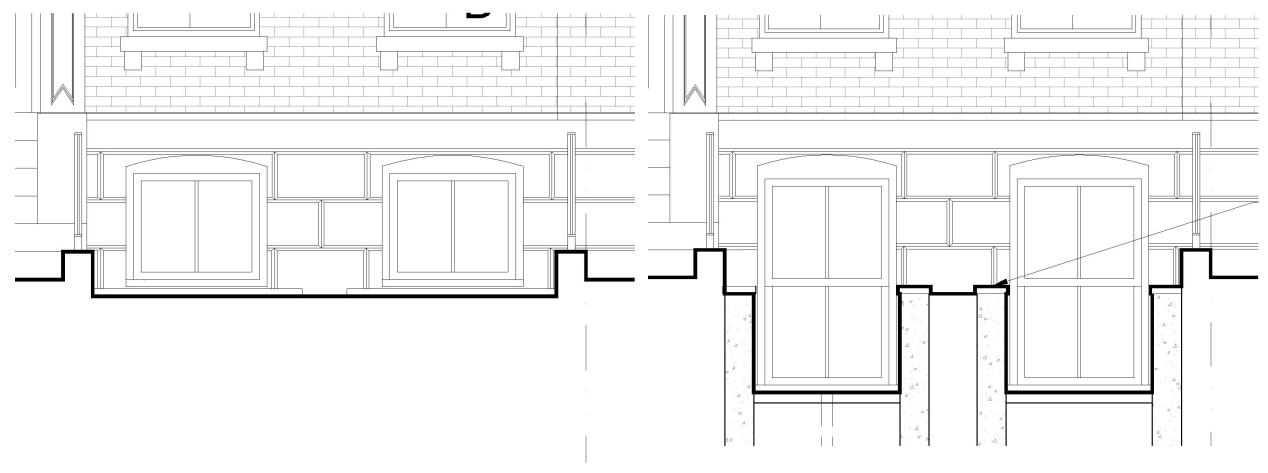

**Existing Condition** 

Existing Condition of front garden

Close up view of garden

Existing window well

Existing window well at 8 Rutland Square

Existing window well at 8 Rutland Square

**Existing Enlarged Elevation** 

Proposed Enlarged Elevation

Section through Proposed Window Well