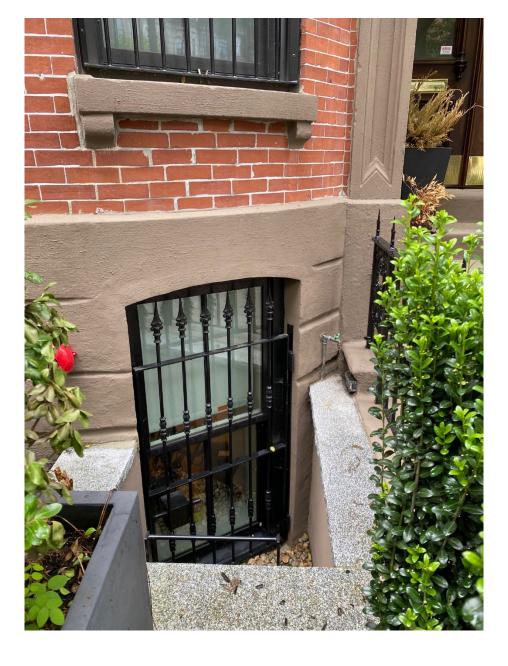

**Existing Condition** 

Existing Condition of front garden

Close up view of garden

Existing window well

Existing window well at 8 Rutland Square

Existing window well at 8 Rutland Square

**Existing Enlarged Elevation** 