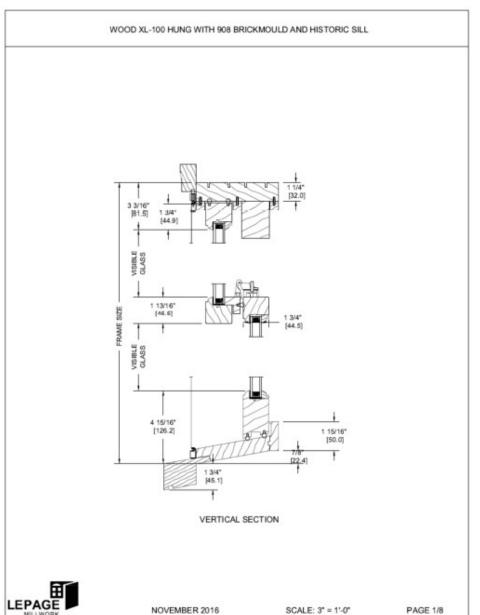

## **Proposed Project**

- Replace existing window wells with new egress window window wells to match those at 8 Rutland Square (attached mirror of 10 Rutland Square)
- Remove existing awning windows, drop sills for new wood double hung windows sized for code compliant egress
- Cap window wells with matching granite capstones and provide a white stucco finish on the inside of the window wells