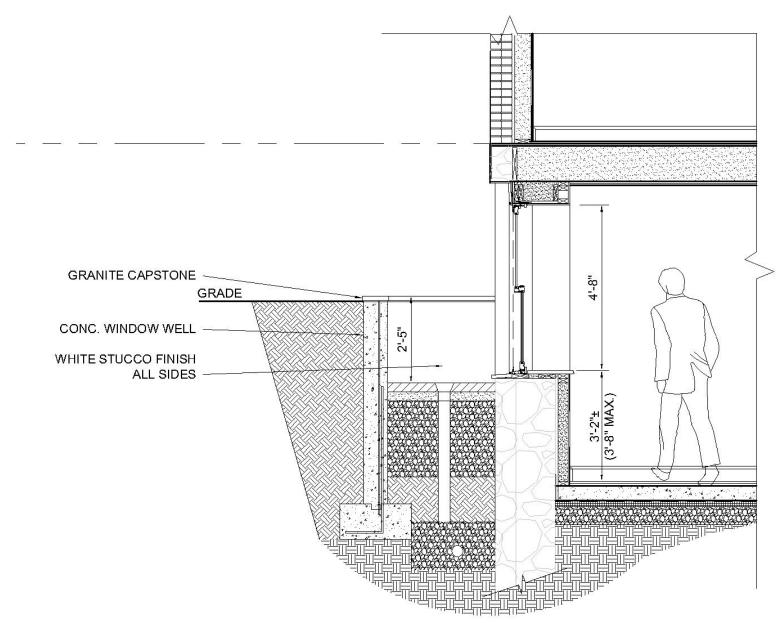

## **Proposed Project**

- Replace existing window wells with new egress window window wells to match those at 8 Rutland Square (attached mirror of 10 Rutland Square)
- Remove existing awning windows, drop sills for new wood double hung windows sized for code compliant egress
- Cap window wells with matching granite capstones and provide a white stucco finish on the inside of the window wells

Proposed Enlarged Elevation

Section through Proposed Window Well