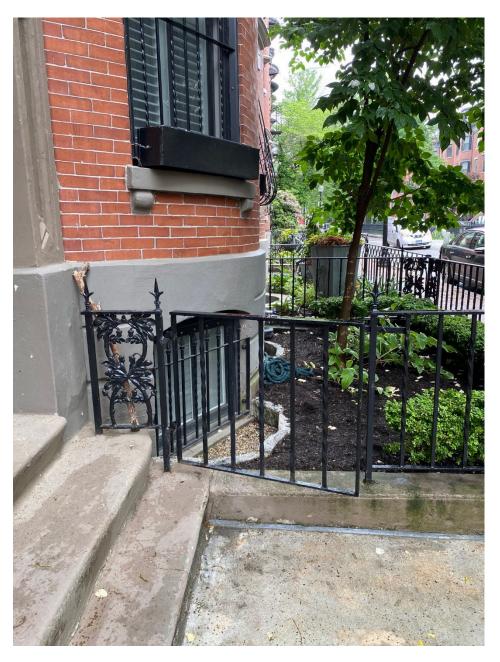

**Existing Condition** 

Existing Condition of front garden

Close up view of garden

Existing window well

Existing window well at 8 Rutland Square

Existing window well at 8 Rutland Square

**Existing Enlarged Elevation** 