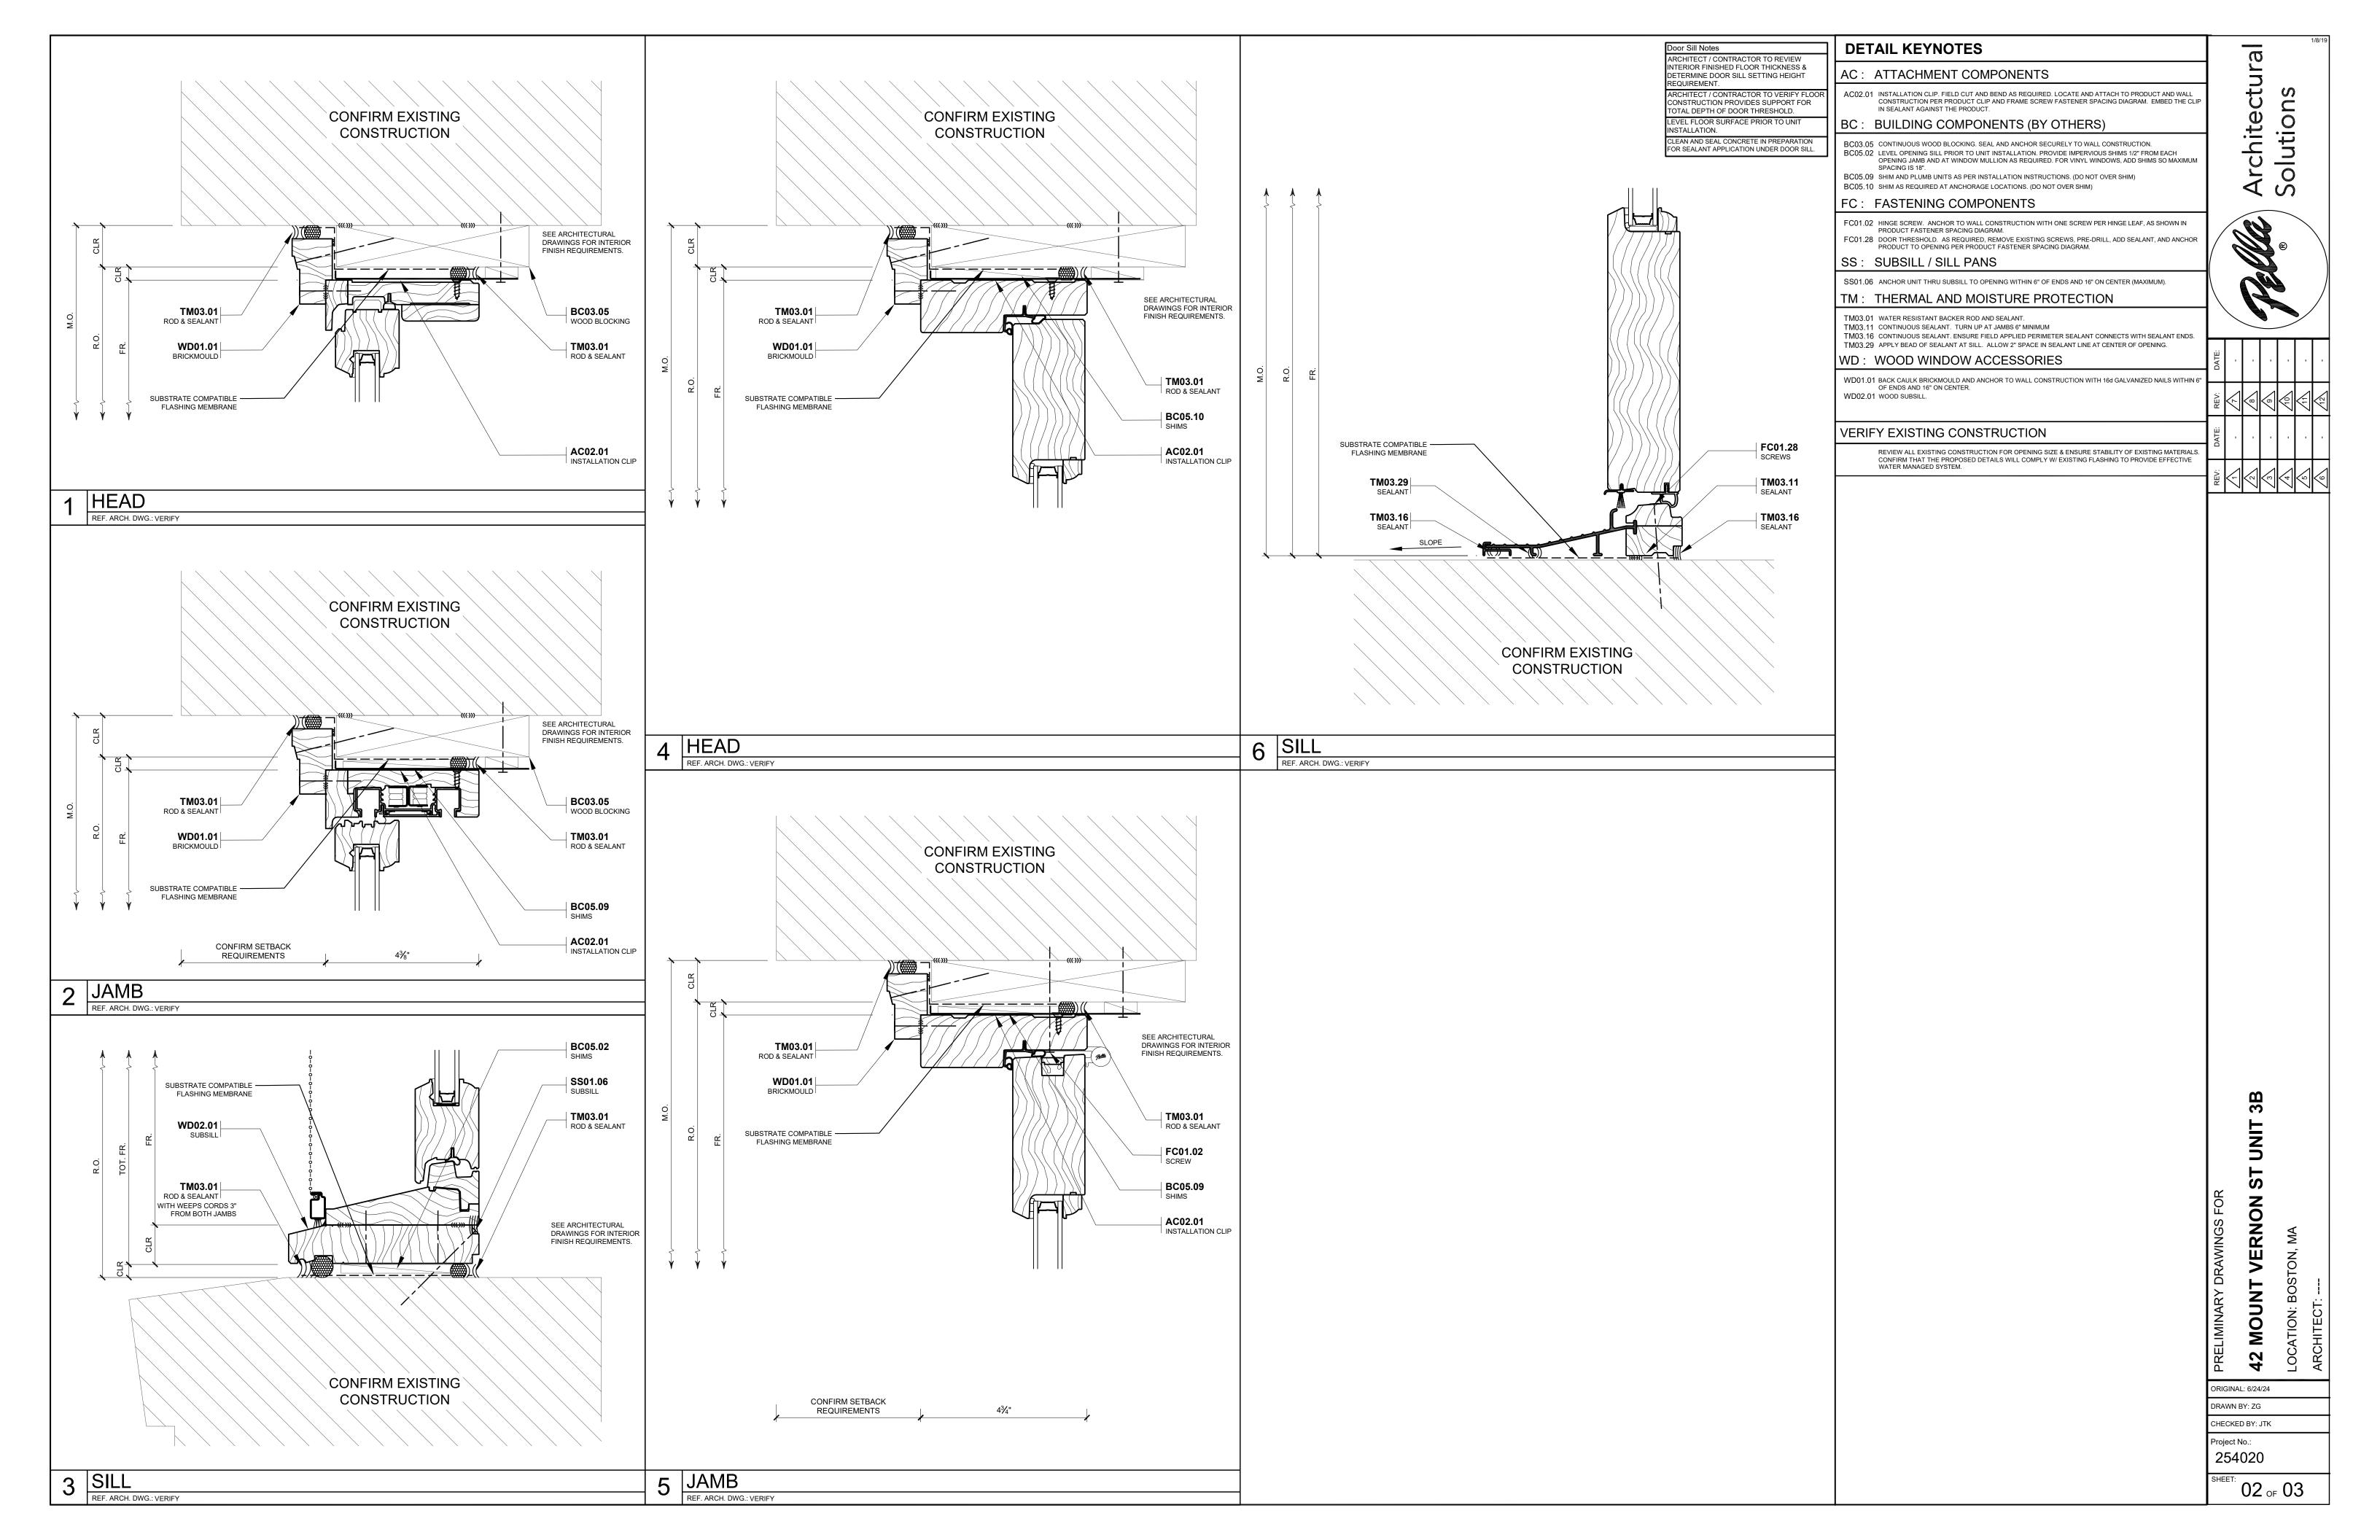

| -           | -                    | -                       | -                            | -          |  |
|-------|-------------------|-------------|----------------------|-------------------------|------------------------------|------------|--|
| ١١٢٠. | $\bigvee$         | $\sqrt{\$}$ | $\bigvee$            | $\overline{\mathbb{A}}$ | $\overline{\forall \forall}$ | <u> 12</u> |  |
| בוהם  | -                 | -           | -                    | -                       | -                            | -          |  |
| ١١٣٠. | $\overline{\ \ }$ | $\sqrt{z}$  | $\sqrt{\varepsilon}$ | 4                       | $\sqrt{2}$                   | $\bigvee$  |  |

r Vernon st unit 3B

42 MOUNT VERNON

ORIGINAL: 6/24/24

DRAWN BY: ZG

CHECKED BY: JTK

Project No.: 254020

SHEET: 01 OF 03