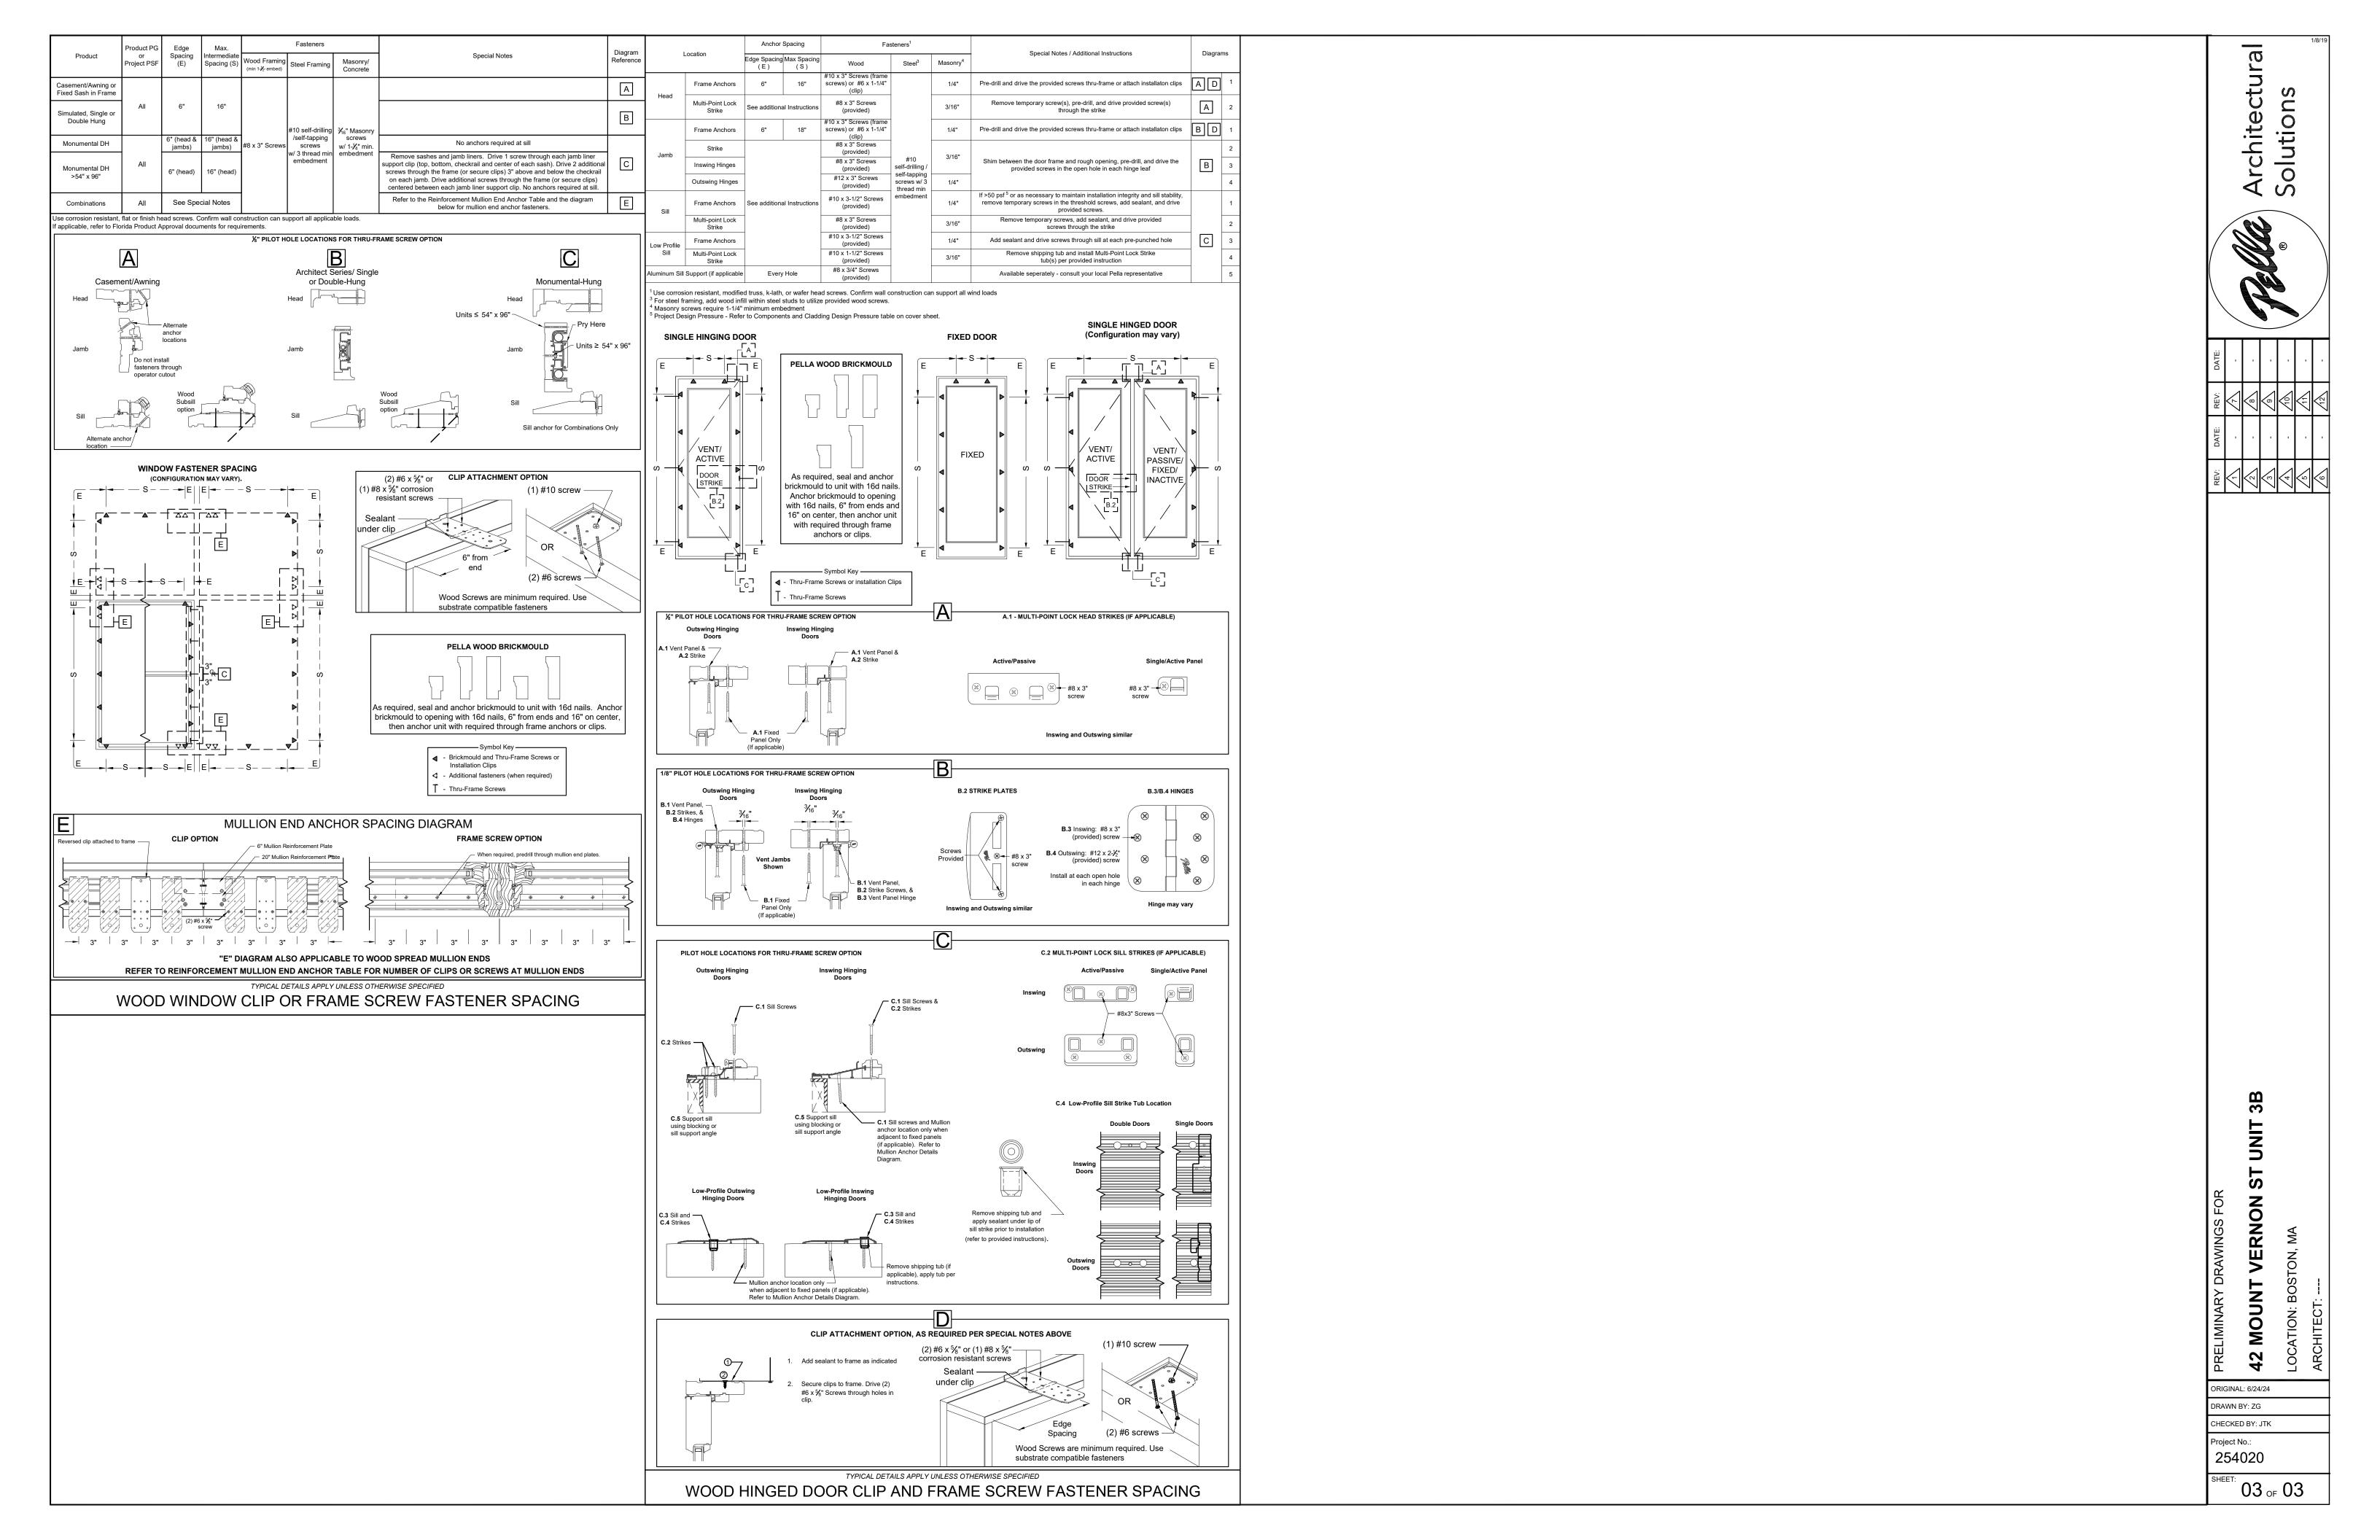

-           | -                    | -                       | -                            | -          |  |
|-------|-------------------|-------------|----------------------|-------------------------|------------------------------|------------|--|
| ١١٢٠. | $\bigvee$         | $\sqrt{\$}$ | $\bigvee$            | $\overline{\mathbb{A}}$ | $\overline{\forall \forall}$ | <u> 12</u> |  |
| בוהם  | -                 | -           | -                    | -                       | -                            | -          |  |
| ١١٣٠. | $\overline{\ \ }$ | $\sqrt{z}$  | $\sqrt{\varepsilon}$ | 4                       | $\sqrt{2}$                   | $\bigvee$  |  |

r Vernon st unit 3B

42 MOUNT VERNON

ORIGINAL: 6/24/24

DRAWN BY: ZG

CHECKED BY: JTK

Project No.: 254020

SHEET: 01 OF 03