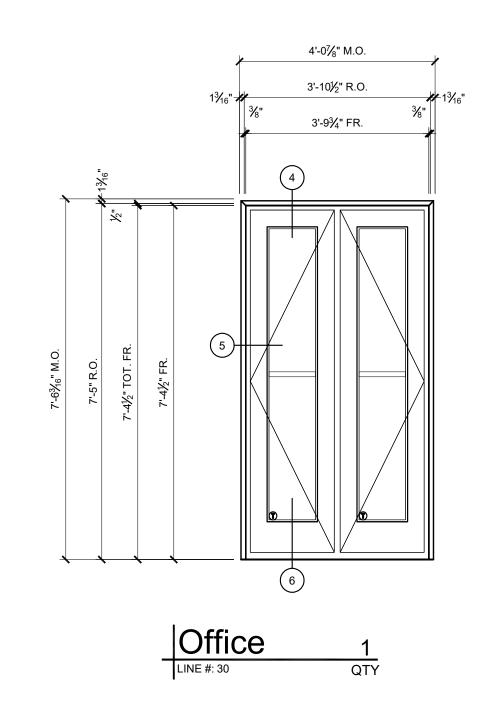

## PRELIMINARY DRAWINGS FOR 42 MOUNT VERNON ST UNIT 3B BOSTON, MA

PRELIMINARY DRAWINGS NOT FOR CONSTRUCTION

Architectural Solutions

| J.L.  | -                 | -           | -                    | -                       | -                            | -          |  |
|-------|-------------------|-------------|----------------------|-------------------------|------------------------------|------------|--|
| ١١٢٠. | $\bigvee$         | $\sqrt{\$}$ | $\bigvee$            | $\overline{\mathbb{A}}$ | $\overline{\forall \forall}$ | <u> 12</u> |  |
| בוהם  | -                 | -           | -                    | -                       | -                            | -          |  |
| ١١٣٠. | $\overline{\ \ }$ | $\sqrt{z}$  | $\sqrt{\varepsilon}$ | 4                       | $\sqrt{2}$                   | $\bigvee$  |  |

r Vernon st unit 3B

42 MOUNT VERNON

ORIGINAL: 6/24/24

DRAWN BY: ZG

CHECKED BY: JTK

Project No.: 254020

SHEET: 01 OF 03