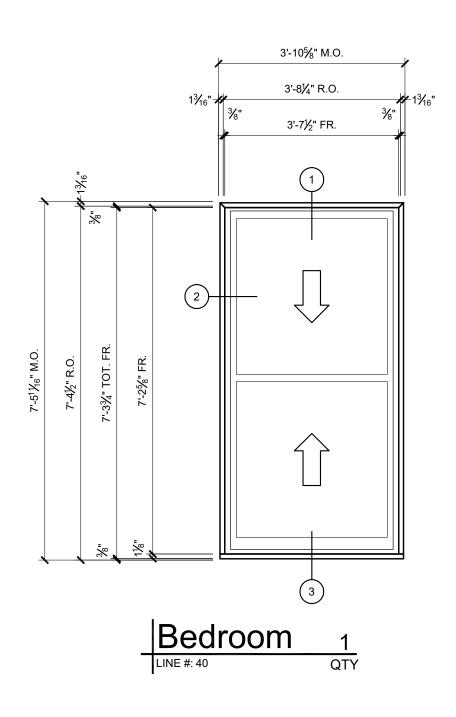

## PRELIMINARY DRAWINGS FOR 42 MOUNT VERNON ST UNIT 3B BOSTON, MA

PRELIMINARY DRAWINGS NOT FOR CONSTRUCTION

Architectural Solutions

| J.L.  | -                 | -           | -                    | -                       | -                            | -          |  |
|-------|-------------------|-------------|----------------------|-------------------------|------------------------------|------------|--|
| ١١٢٠. | $\bigvee$         | $\sqrt{\$}$ | $\bigvee$            | $\overline{\mathbb{A}}$ | $\overline{\forall \forall}$ | <u> 12</u> |  |
| בוהם  | -                 | -           | -                    | -                       | -                            | -          |  |
| ١١٣٠. | $\overline{\ \ }$ | $\sqrt{z}$  | $\sqrt{\varepsilon}$ | 4                       | $\sqrt{2}$                   | $\bigvee$  |  |

r Vernon st unit 3B

42 MOUNT VERNON

ORIGINAL: 6/24/24

DRAWN BY: ZG

CHECKED BY: JTK

Project No.: 254020

SHEET: 01 OF 03