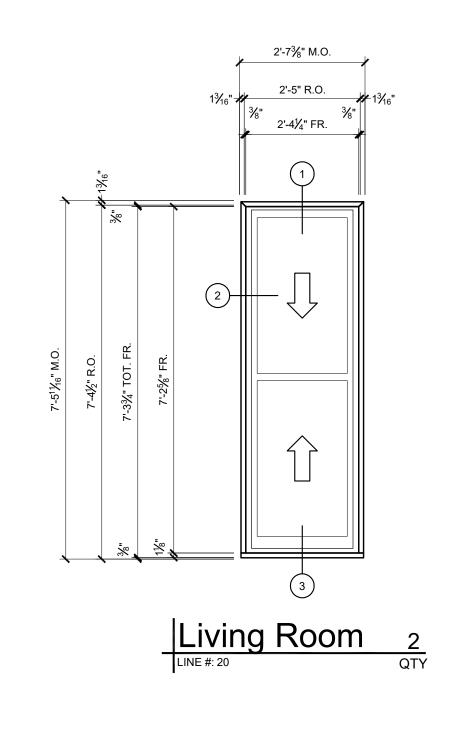

## PRELIMINARY DRAWINGS FOR 42 MOUNT VERNON ST UNIT 3B BOSTON, MA

PRELIMINARY DRAWINGS NOT FOR CONSTRUCTION

Architectural Solutions

| J.L.  | -                 | -           | -                    | -                       | -                            | -          |  |
|-------|-------------------|-------------|----------------------|-------------------------|------------------------------|------------|--|
| ١١٢٠. | $\bigvee$         | $\sqrt{\$}$ | $\bigvee$            | $\overline{\mathbb{A}}$ | $\overline{\forall \forall}$ | <u> 12</u> |  |
| בוהם  | -                 | -           | -                    | -                       | -                            | -          |  |
| ١١٣٠. | $\overline{\ \ }$ | $\sqrt{z}$  | $\sqrt{\varepsilon}$ | 4                       | $\sqrt{2}$                   | $\bigvee$  |  |

r Vernon st unit 3B

42 MOUNT VERNON

ORIGINAL: 6/24/24

DRAWN BY: ZG

CHECKED BY: JTK

Project No.: 254020

SHEET: 01 OF 03