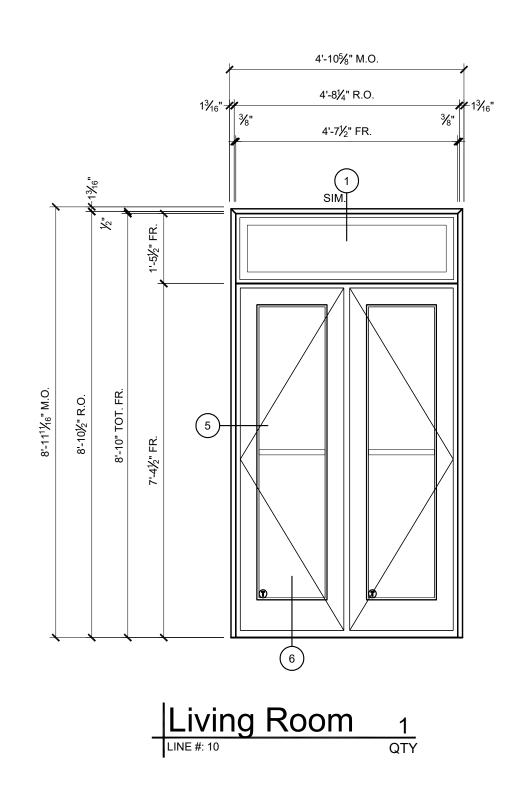

## PRELIMINARY DRAWINGS FOR 42 MOUNT VERNON ST UNIT 3B BOSTON, MA

PRELIMINARY DRAWINGS NOT FOR CONSTRUCTION

Architectural Solutions

| J.L.  | -                 | -           | -                    | -                       | -                            | -          |  |
|-------|-------------------|-------------|----------------------|-------------------------|------------------------------|------------|--|
| ١١٢٠. | $\bigvee$         | $\sqrt{\$}$ | $\bigvee$            | $\overline{\mathbb{A}}$ | $\overline{\forall \forall}$ | <u> 12</u> |  |
| בוהם  | -                 | -           | -                    | -                       | -                            | -          |  |
| ١١٣٠. | $\overline{\ \ }$ | $\sqrt{z}$  | $\sqrt{\varepsilon}$ | 4                       | $\sqrt{2}$                   | $\bigvee$  |  |

r Vernon st unit 3B

42 MOUNT VERNON

ORIGINAL: 6/24/24

DRAWN BY: ZG

CHECKED BY: JTK

Project No.: 254020

SHEET: 01 OF 03