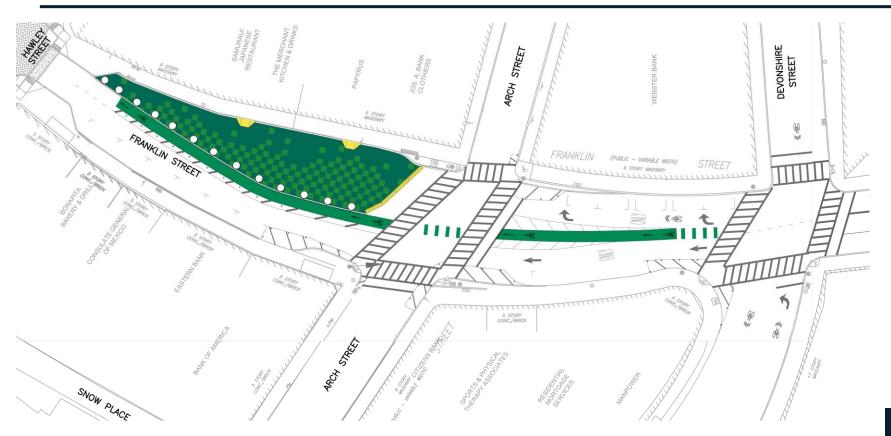

date
- Before and After Study



- History of Planning Effort
- Design
- Before and After Study



# **Tontine Crescent History**





# **Tontine Crescent History**



## **Tontine Crescent Planning History: 1995**







## **Tontine Crescent Planning History: 1995**







- History of Planning Effort
- Design Update
- Before and After Study



### **Tontine Crescent: Partnership**

Boston Transportation Department

Public Works Department

MP Boston

Boston Downtown BID



#### TONTINE CRESCENT GOALS

- Create a signature public space
- Support local businesses and offices
- Improve safety for all
- Maintain parking and traffic flow
- Provide an opportunity for art



### **Tontine Crescent Trial**







## **Tontine Crescent - Existing**





### **Tontine Crescent Tactical Plaza**





## **Tontine Crescent Tactical Plaza**





### Existing **Tontine Crescent Parking: Existing** HC 6 Consulate 2 Loading 6 Load/P/D 0 2 Consulate Meters 5 19 **Total** 6 Loading 6 HC **No Parking** 5 STORY CONC./BRICK **5 Meters DRAFT** SCALE IN FEET



#### Existing Tactical Plaza **Tontine Crescent Parking: Tactical Plaza** HC 6 6 Consulate 2 Loading 6 Load/P/D 0 2 Meters 5 4 Total 19 19 3 Meters 2 Loading 7am-4pm Pickup/Dropoff 4p-11pm 3 Loading 2 Loading 2 HC 1 Meters **DRAFT** SCALE IN FEET

- History of Planning Effort
- Design Update
- Before and After Study



### **Tontine Crescent: Study Component**

- Congestion and Parking Analysis
- Before and After