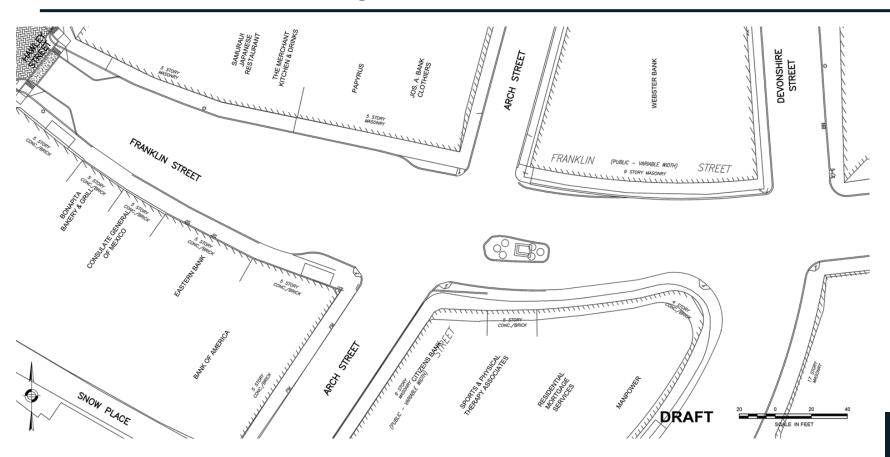

- History of Planning Effort
- Design Update
- Before and After Study



- History of Planning Effort
- Design
- Before and After Study



# **Tontine Crescent History**





# **Tontine Crescent History**



## **Tontine Crescent Planning History: 1995**







## **Tontine Crescent Planning History: 1995**







- History of Planning Effort
- Design Update
- Before and After Study



### **Tontine Crescent: Partnership**

Boston Transportation Department

Public Works Department

MP Boston

Boston Downtown BID



#### TONTINE CRESCENT GOALS

- Create a signature public space
- Support local businesses and offices
- Improve safety for all
- Maintain parking and traffic flow
- Provide an opportunity for art



### **Tontine Crescent Trial**







## **Tontine Crescent - Existing**





### **Tontine Crescent Tactical Plaza**





## **Tontine Crescent Tactical Plaza**





### Existing **Tontine Crescent Parking: Existing** HC 6 Consulate 2 Loading 6 Load/P/D 0 2 Consulate Meters 5 19 **Total** 6 Loading 6 HC **No Parking** 5 STORY CONC./BRICK **5 Meters DRAFT** SCALE IN FEET



#### Existing Tactical Plaza **Tontine Crescent Parking: Tactical Plaza** HC 6 6 Consulate 2 Loading 6 Load/P/D 0 2 Meters 5 4 Total 19 19 3 Meters 2 Loading 7am-4pm Pickup/Dropoff 4p-11pm 3 Loading 2 Loading 2 HC 1 Meters **DRAFT** SCALE IN FEET

- History of Planning Effort
- Design Update
- Before and After Study



### **Tontine Crescent: Study Component**

- Congestion and Parking Analysis
- Before and After