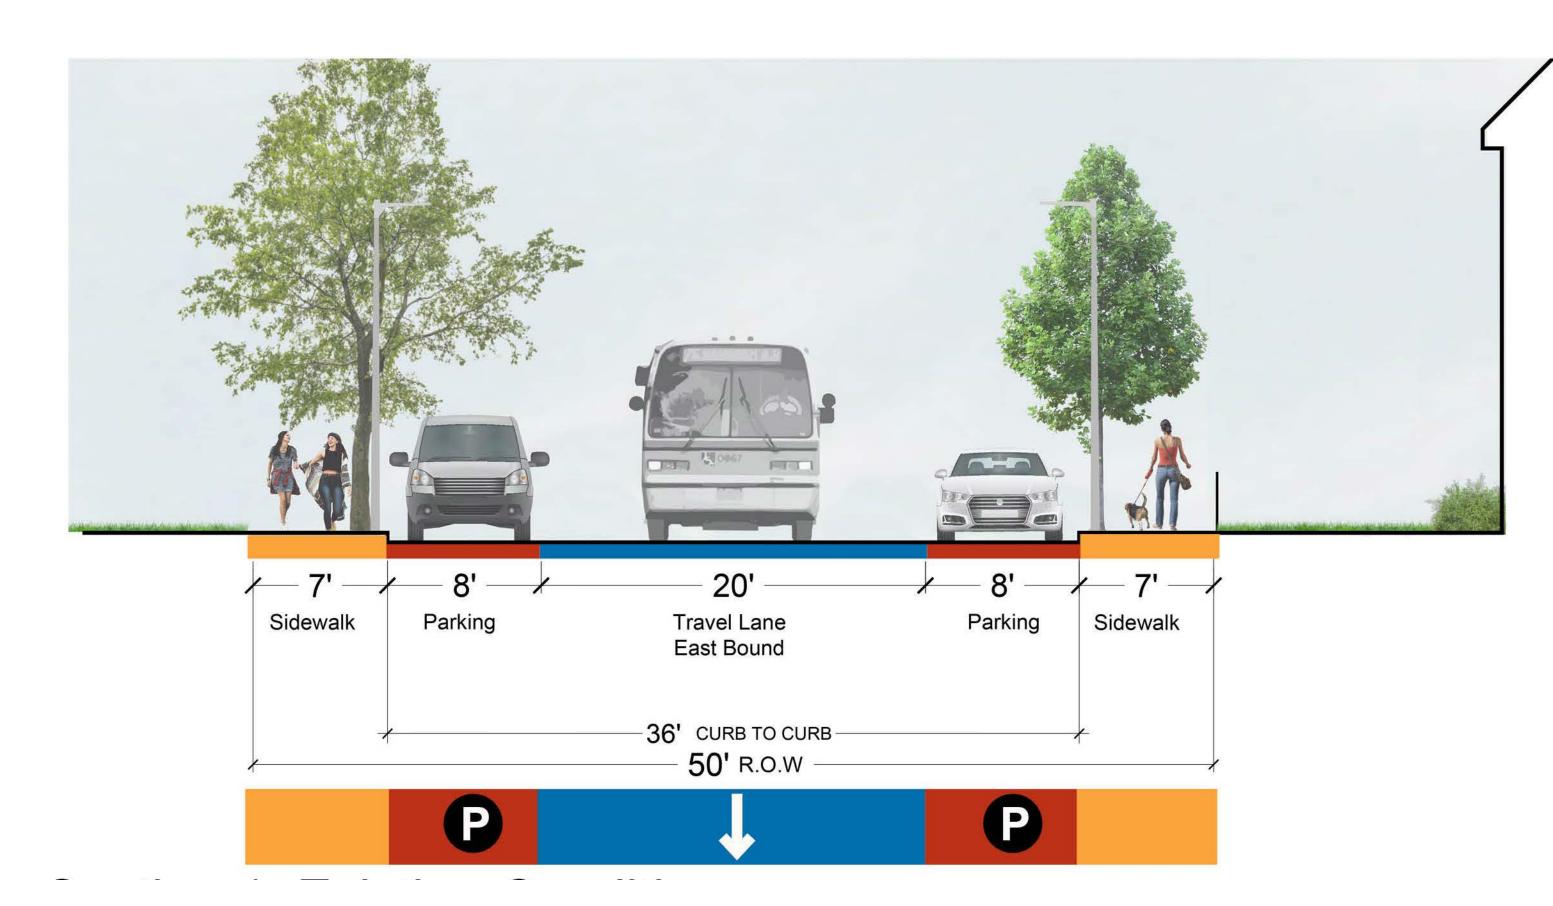

Existing Conditions: Section

PREFERRED OPTION

Wider Sidewalk on North Side Improved Crossing at Tremont Street Raised Crossing at Raynor Circle Accessible Sidewalks and Crosswalks Curb Extensions Protected Bike Lanes New Trees (est.) 16 Bus Stop Parking Loss: 29 Spaces Parking Remaining: 5 Spaces

Preferred Option: Section

/- 7' - /- 5' - /- 3' /- 11' - - /- 3' /- 5' - /- 16' -

-27' CURB TO CURB

Preferred Option: Plan

Existing Conditions: Plan