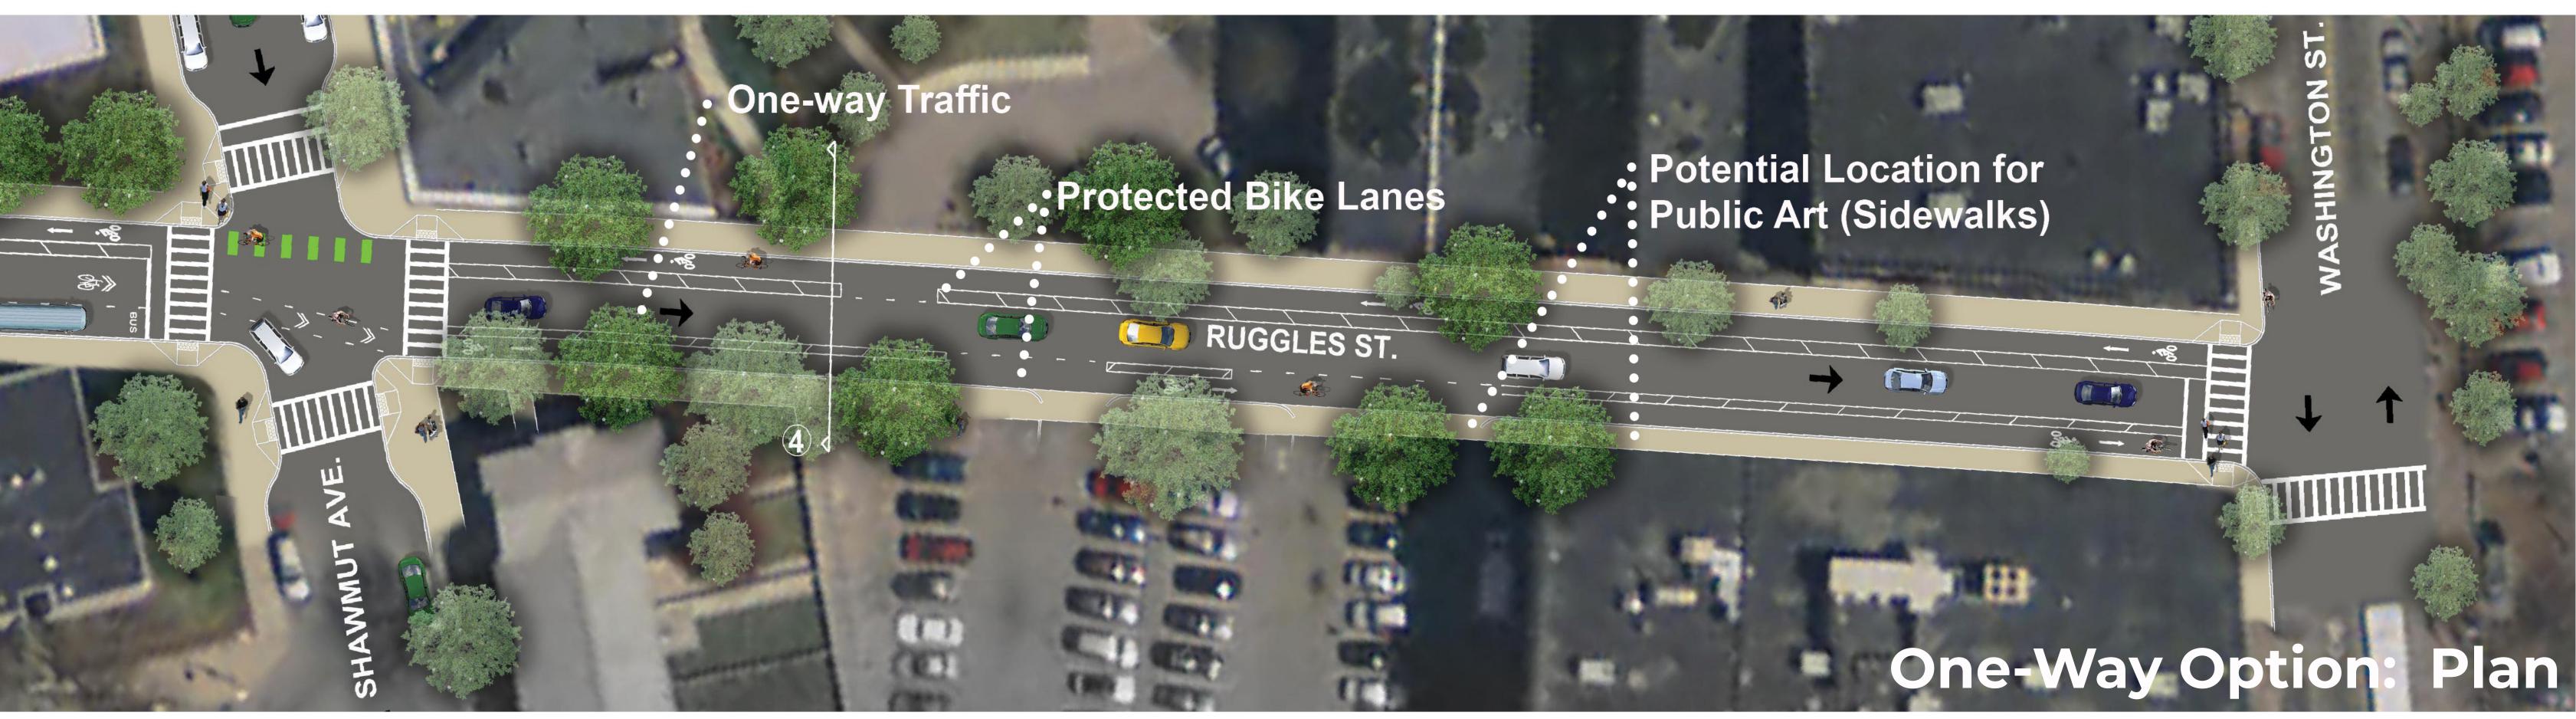

## SEGMENT FOUR: SHAWMUT TO WASHINGTON

### **EXISTING CONDITIONS**

Two-way Traffic
Sidewalks not ADA Compliant
Lack of Bicycle Accommodations
Mature Street Trees
On-Street Parking: 14 Spaces

### **ONE-WAY OPTION**

One-Way Traffic: Eastbound
Accessible Sidewalks and Crosswalks
Buffered Bike Lanes
Tree Loss (Code Compliance): 6
New Trees (est.): 14

Parking Loss: 14 Spaces
Parking Remaining: 0 Spaces