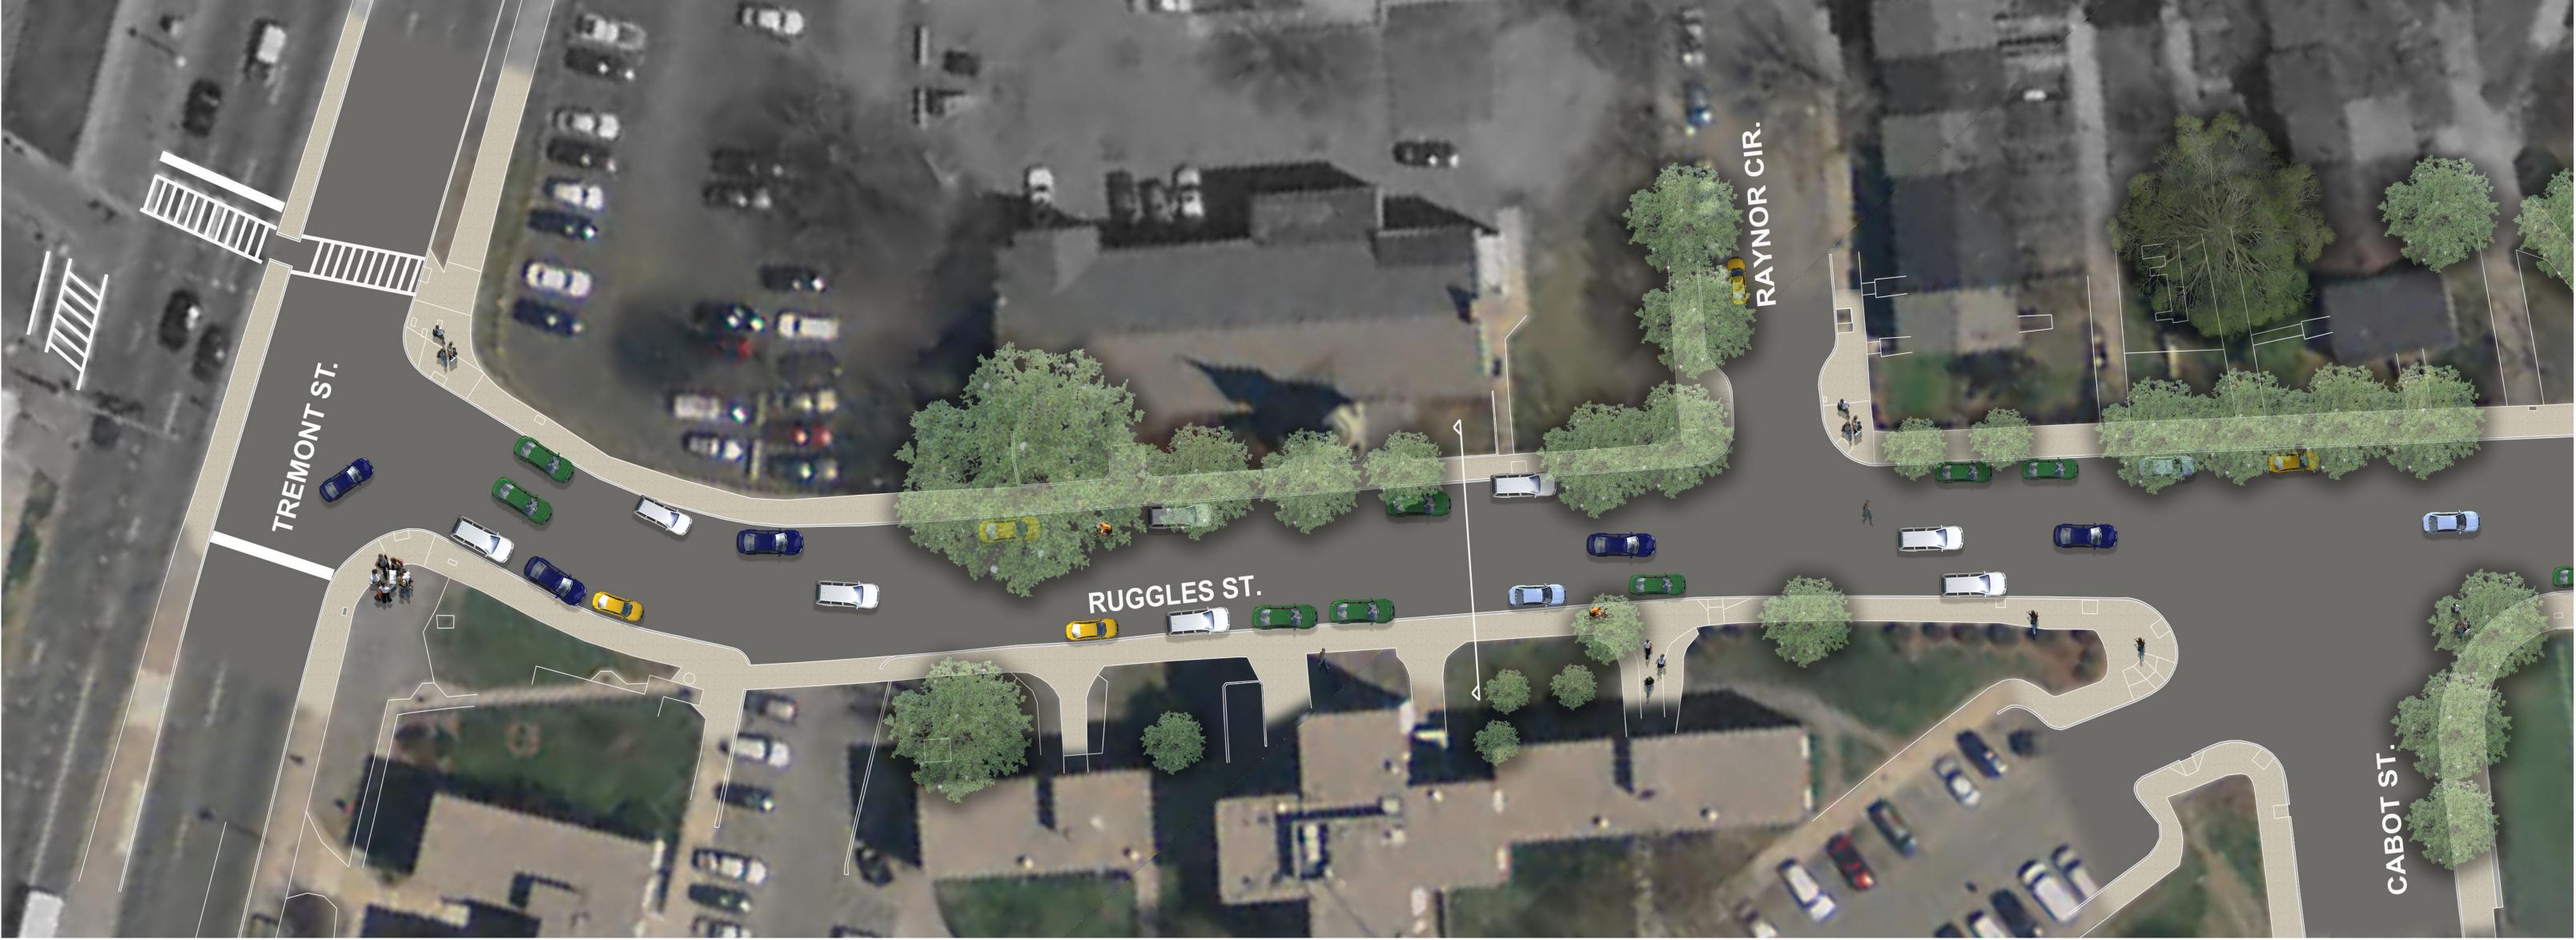

## SEGMENT ONE: TREMONT TO CABOT

#### **EXISTING CONDITIONS**

Lack of Crosswalks Sidewalks not ADA Compliant Lack of Bicycle Facilities Mature Street Trees On-Street Parking: 34 Spaces Parking Restrictions:

Tremont to Cabot: Resident Only Raynor to Raynor: Resident Only

Existing Conditions: Section

PREFERRED OPTION

Wider Sidewalk on North Side Improved Crossing at Tremont Street Raised Crossing at Raynor Circle Accessible Sidewalks and Crosswalks Curb Extensions Protected Bike Lanes New Trees (est.) 16 Bus Stop Parking Loss: 29 Spaces Parking Remaining: 5 Spaces

Preferred Option: Section

/- 7' - /- 5' - /- 3' /- 11' - - /- 3' /- 5' - /- 16' -

-27' CURB TO CURB

Preferred Option: Plan

Existing Conditions: Plan