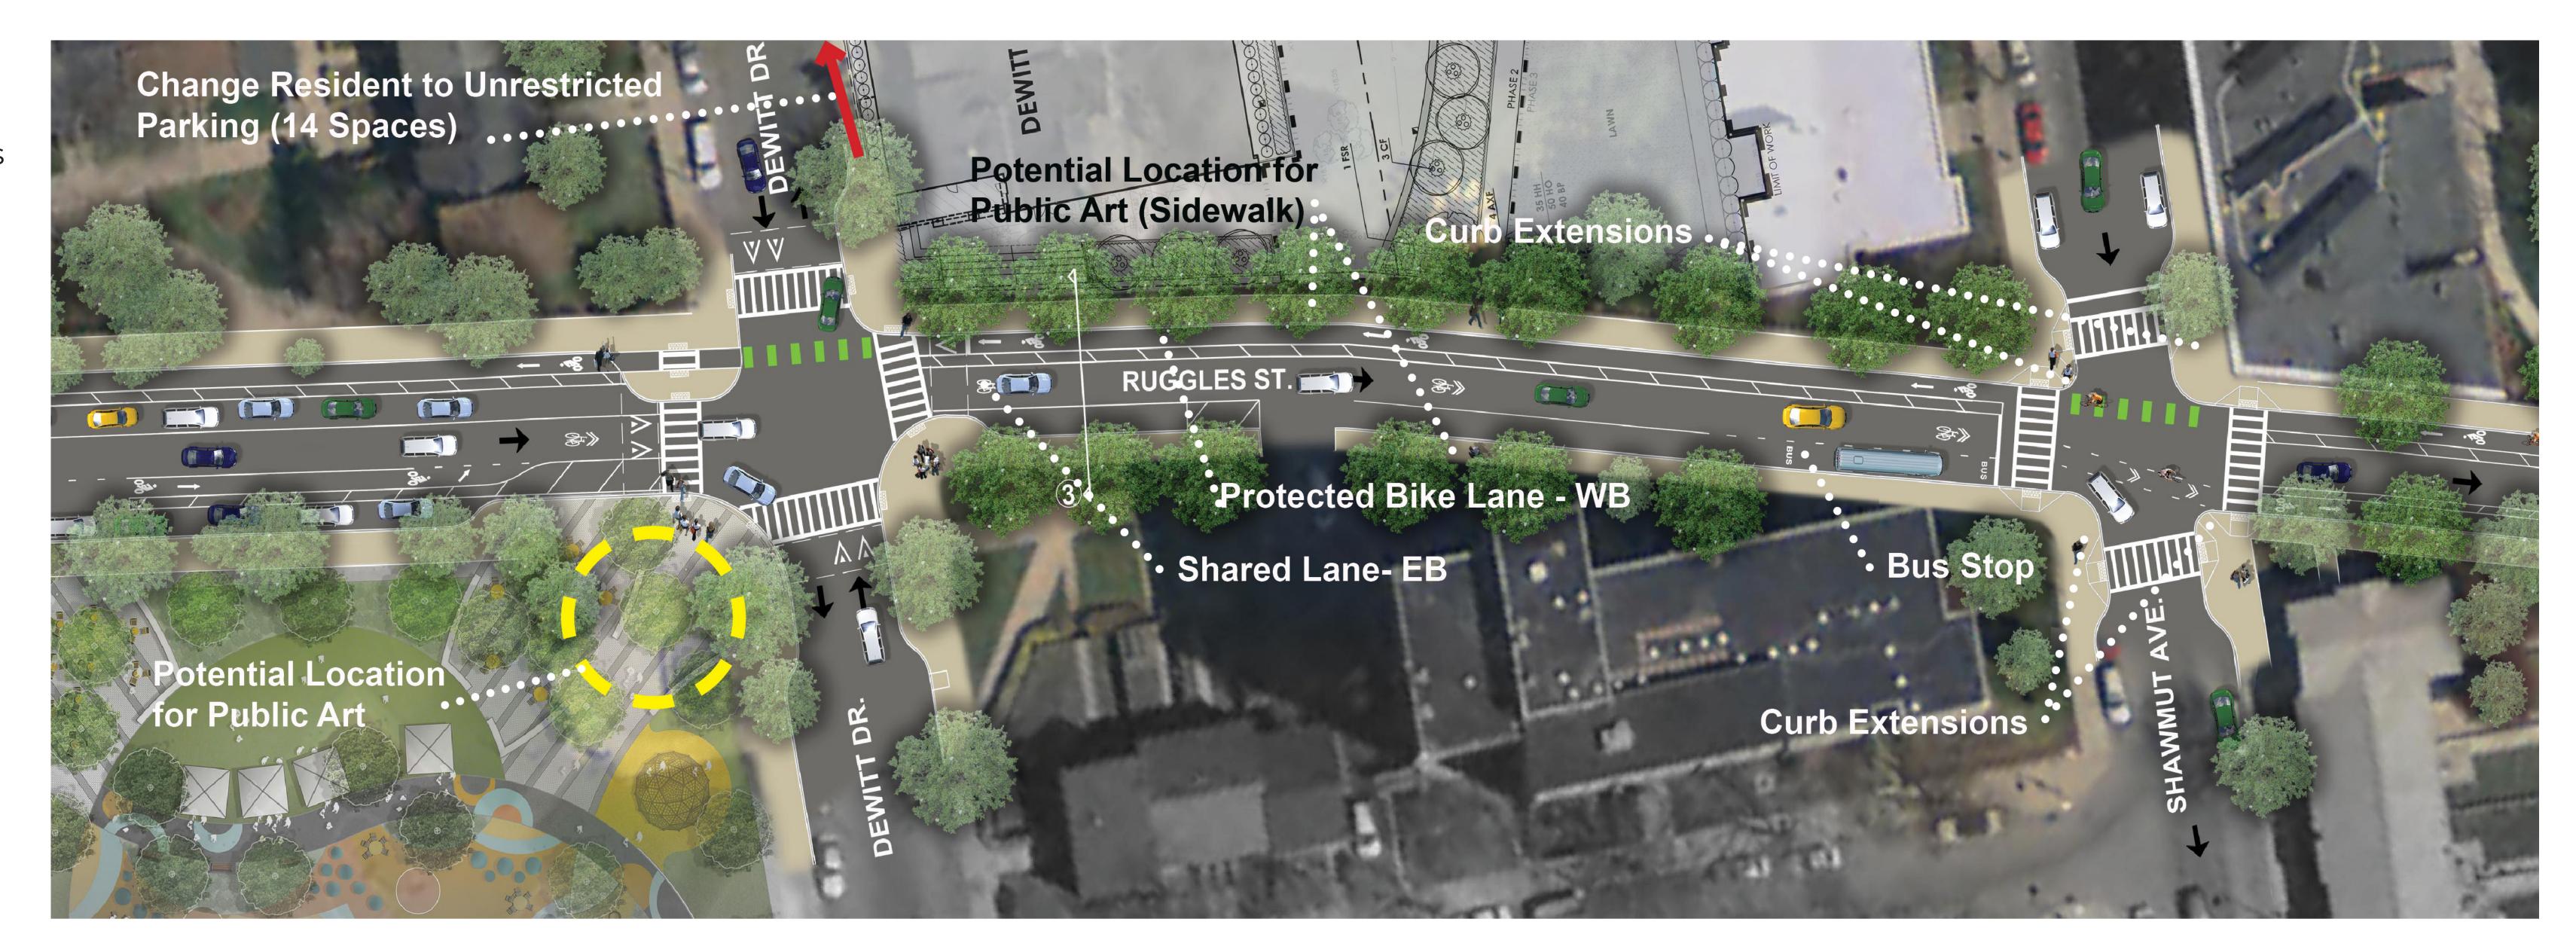

## PREFERRED OPTION

Accessible Sidewalks and Crosswalks
Curb Extensions at Shawmut Ave.
Buffered Bike Lane (WB)
Shared Lane (EB)
Bus Stop
Parking Loss: 14 Spaces
Parking Remaining: 7 Spaces
Add Unrestricted Parking
on Dewitt 14 Spaces

7' 7' 11' 3' 5' 7'
Sidewalk Parking Shared Travel Buffer Bike Lane

26'CURB TO CURB

40' R.O.W

Preferred Option: Section

Preferred Option: Plan

Neighborhood Meeting #3
November 15, 2018