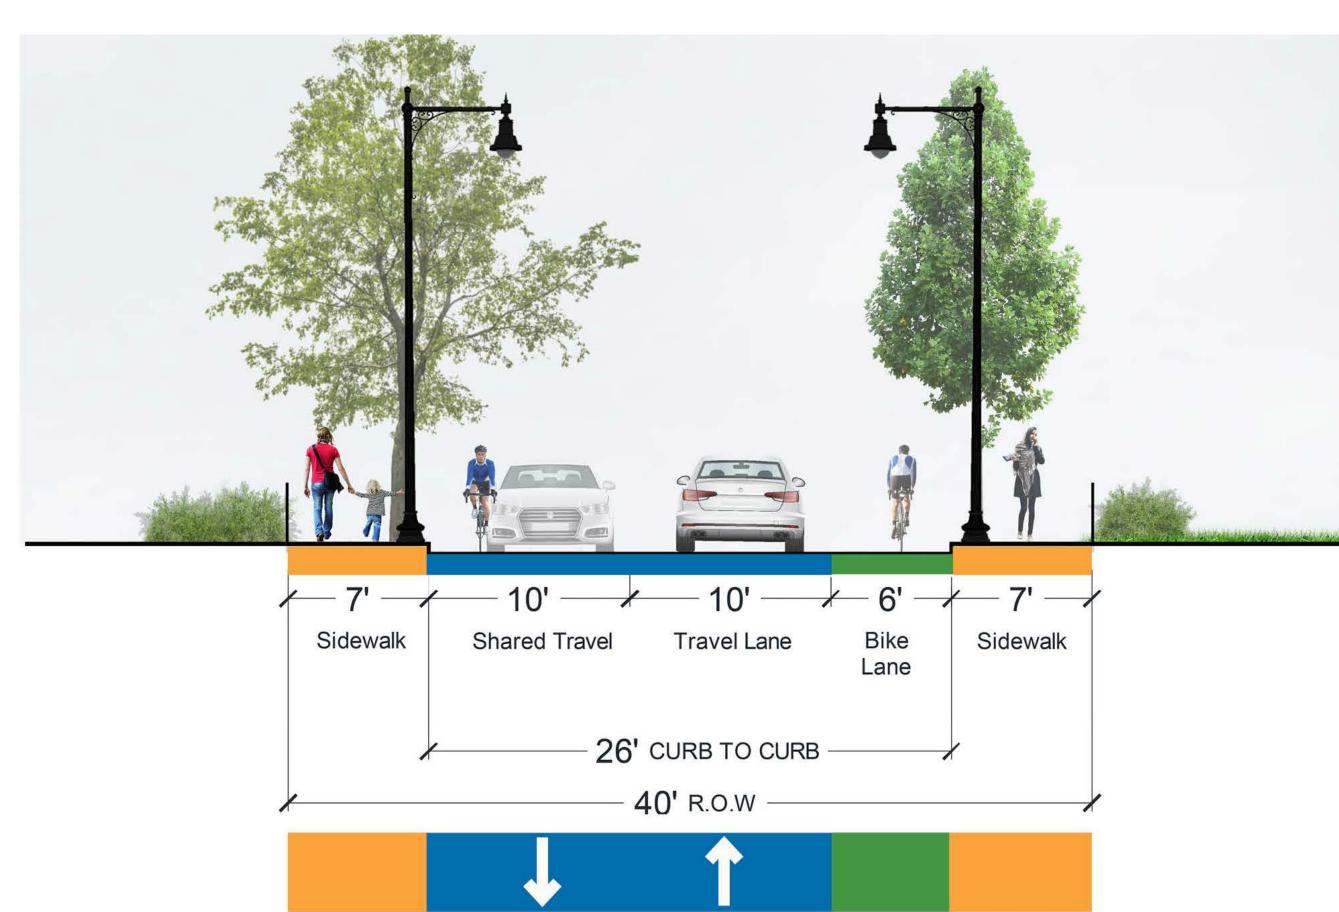

## **TWO-WAY OPTION**

Bike Box

Two-Way Traffic
Accessible Sidewalks and Crosswalks
Bike Lane and Sharrow

Tree Loss (Code Compliance): 6

New Trees (est.): 14

Parking Loss: 14 Spaces
Parking Remaining: 0 Spaces