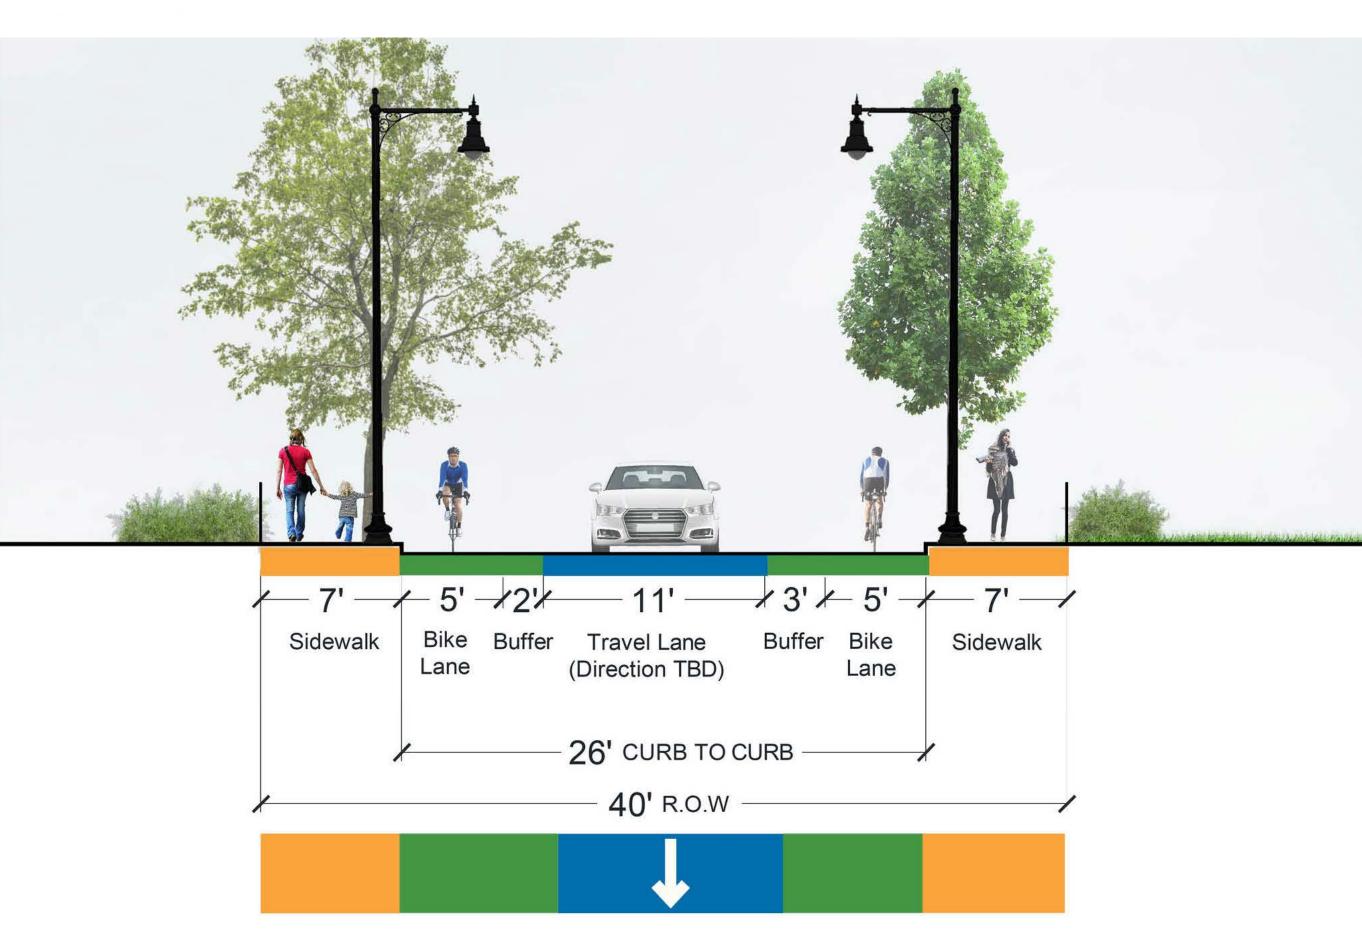

### **ONE-WAY OPTION**

One-Way Traffic: Eastbound
Accessible Sidewalks and Crosswalks
Buffered Bike Lanes
Tree Loss (Code Compliance): 6
New Trees (est.): 14

Parking Loss: 14 Spaces
Parking Remaining: 0 Spaces