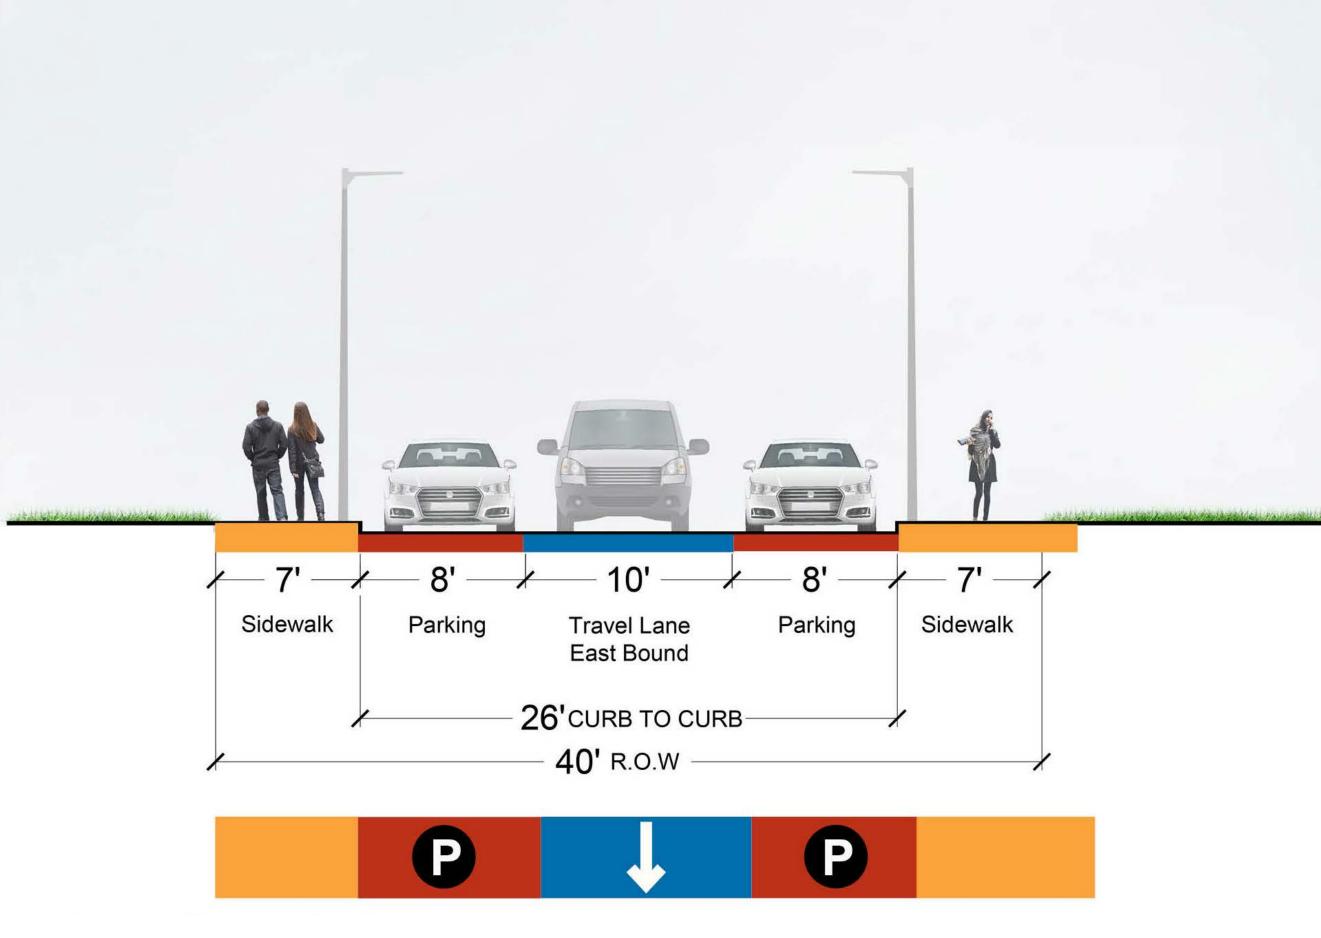

## PREFERRED OPTION

Accessible Sidewalks and Crosswalks
Curb Extensions at Shawmut Ave.
Buffered Bike Lane (WB)
Shared Lane (EB)
Bus Stop
Parking Loss: 14 Spaces
Parking Remaining: 7 Spaces
Add Unrestricted Parking
on Dewitt 14 Spaces

7' 7' 11' 3' 5' 7'
Sidewalk Parking Shared Travel Buffer Bike Lane

26'CURB TO CURB

40' R.O.W

Preferred Option: Section

Preferred Option: Plan

Neighborhood Meeting #3
November 15, 2018