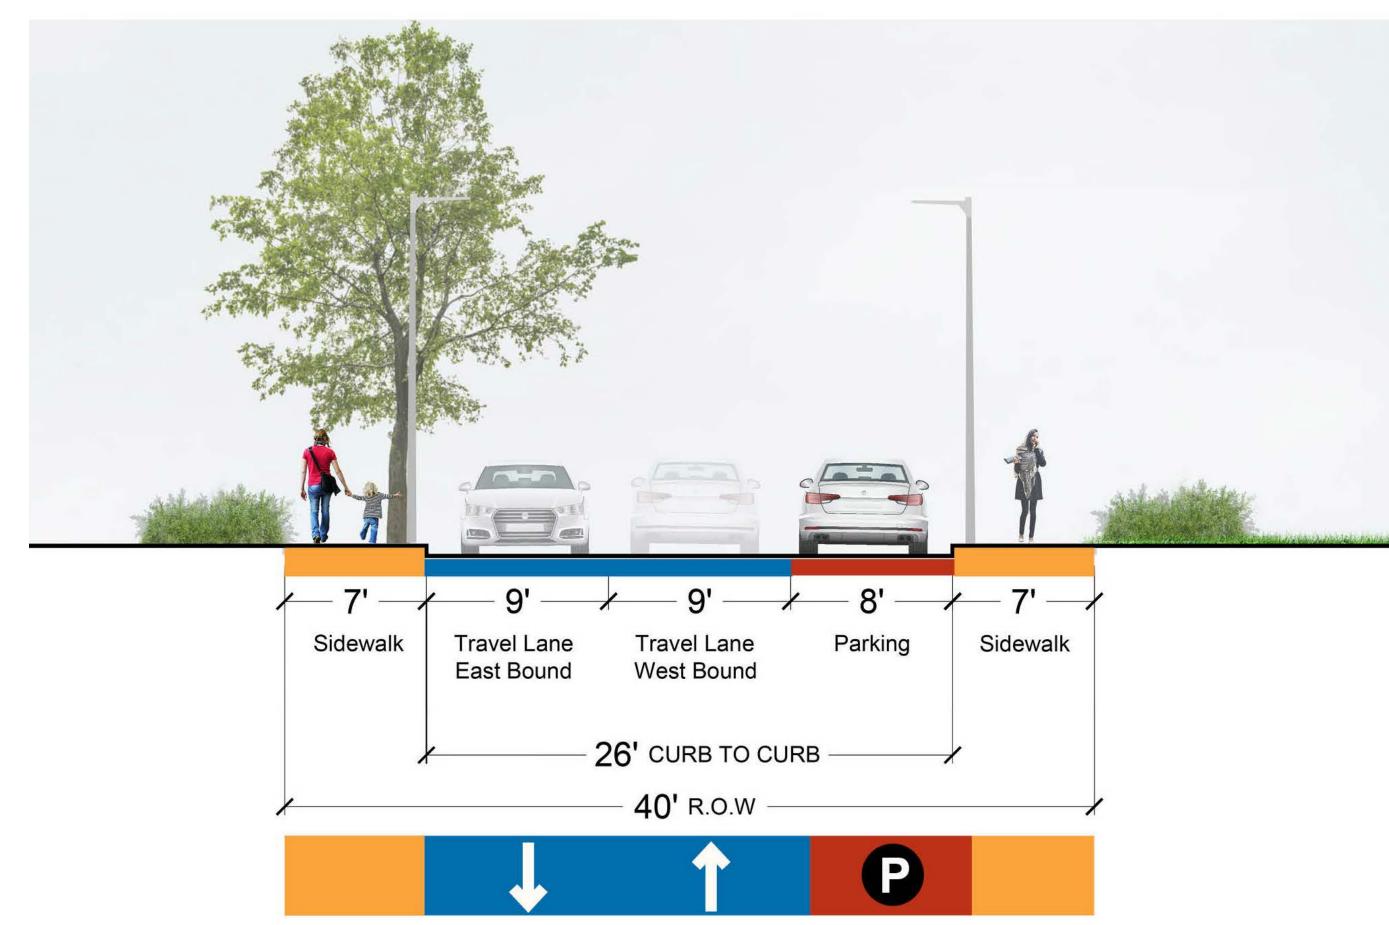

### **EXISTING CONDITIONS**

Two-way Traffic
Sidewalks not ADA Compliant
Lack of Bicycle Accommodations
Mature Street Trees
On-Street Parking: 14 Spaces

### **ONE-WAY OPTION**

One-Way Traffic: Eastbound
Accessible Sidewalks and Crosswalks
Buffered Bike Lanes
Tree Loss (Code Compliance): 6
New Trees (est.): 14

Parking Loss: 14 Spaces
Parking Remaining: 0 Spaces

## **TWO-WAY OPTION**

Bike Box

Two-Way Traffic
Accessible Sidewalks and Crosswalks
Bike Lane and Sharrow

Tree Loss (Code Compliance): 6

New Trees (est.): 14

Parking Loss: 14 Spaces
Parking Remaining: 0 Spaces