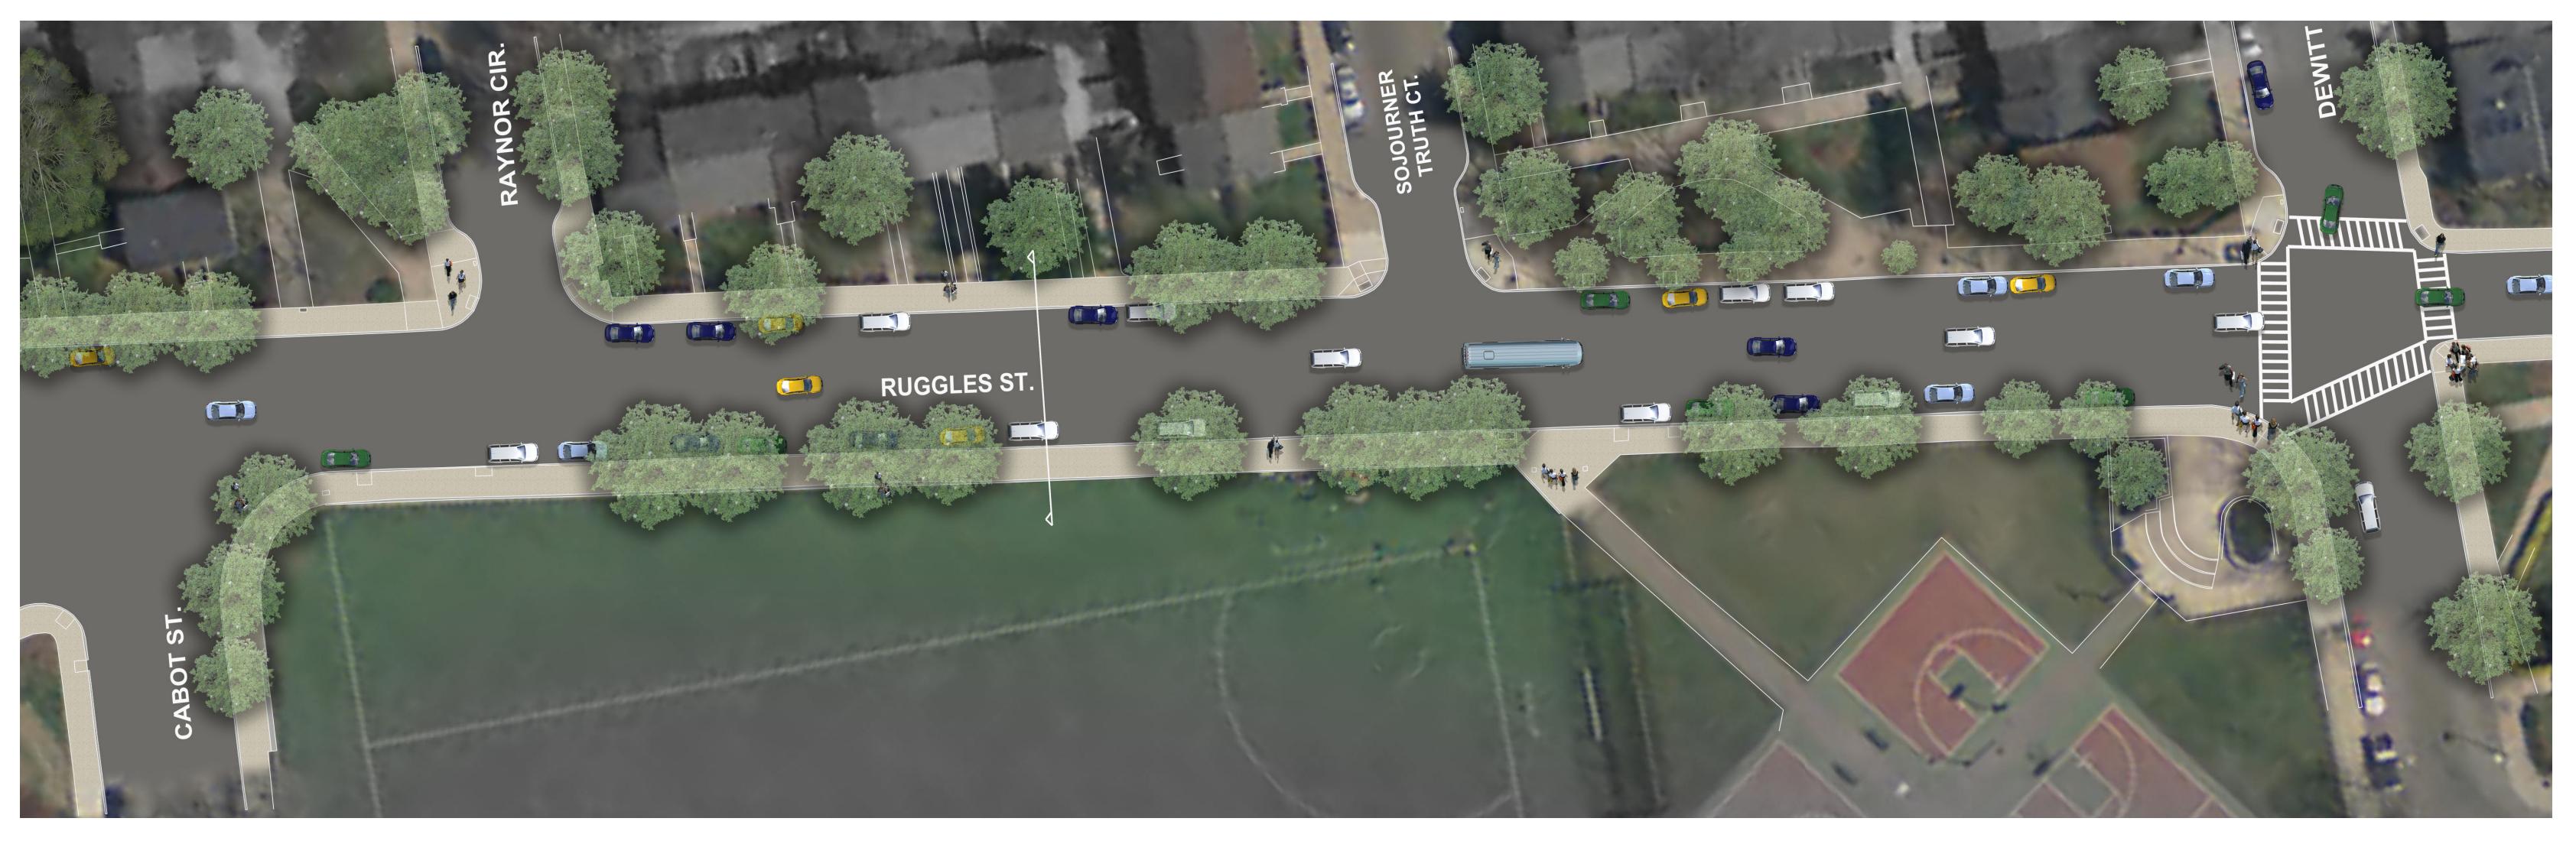

# SEGMENT TWO: CABOT TO DEWITT

### **EXISTING CONDITIONS**

Lack of Crosswalks
Sidewalks in Poor Condition
Lack of Bicycle Accommodations
Mature Street Trees
On-Street Parking: 47 Spaces
Parking Restrictions:

Raynor to Sojourner Truth: Resident Only

Sojourner Truth to Dewitt: Resident Only

Existing Conditions: Section

Existing Conditions: Plan

## PREFERRED OPTION

Wider Sidewalk along Park
Raised Crossings at Raynor Circle
and Sojourner Truth Court
Accessible Sidewalks and Crosswalks
Curb Extensions at All Intersections
Protected Bike Lanes
New Tree Planting (est.) 10
Bus Stop

Parking Loss: 15 Spaces
Parking Remaining: 32 Spaces

Preferred Option: Plan

Preferred Option: Section