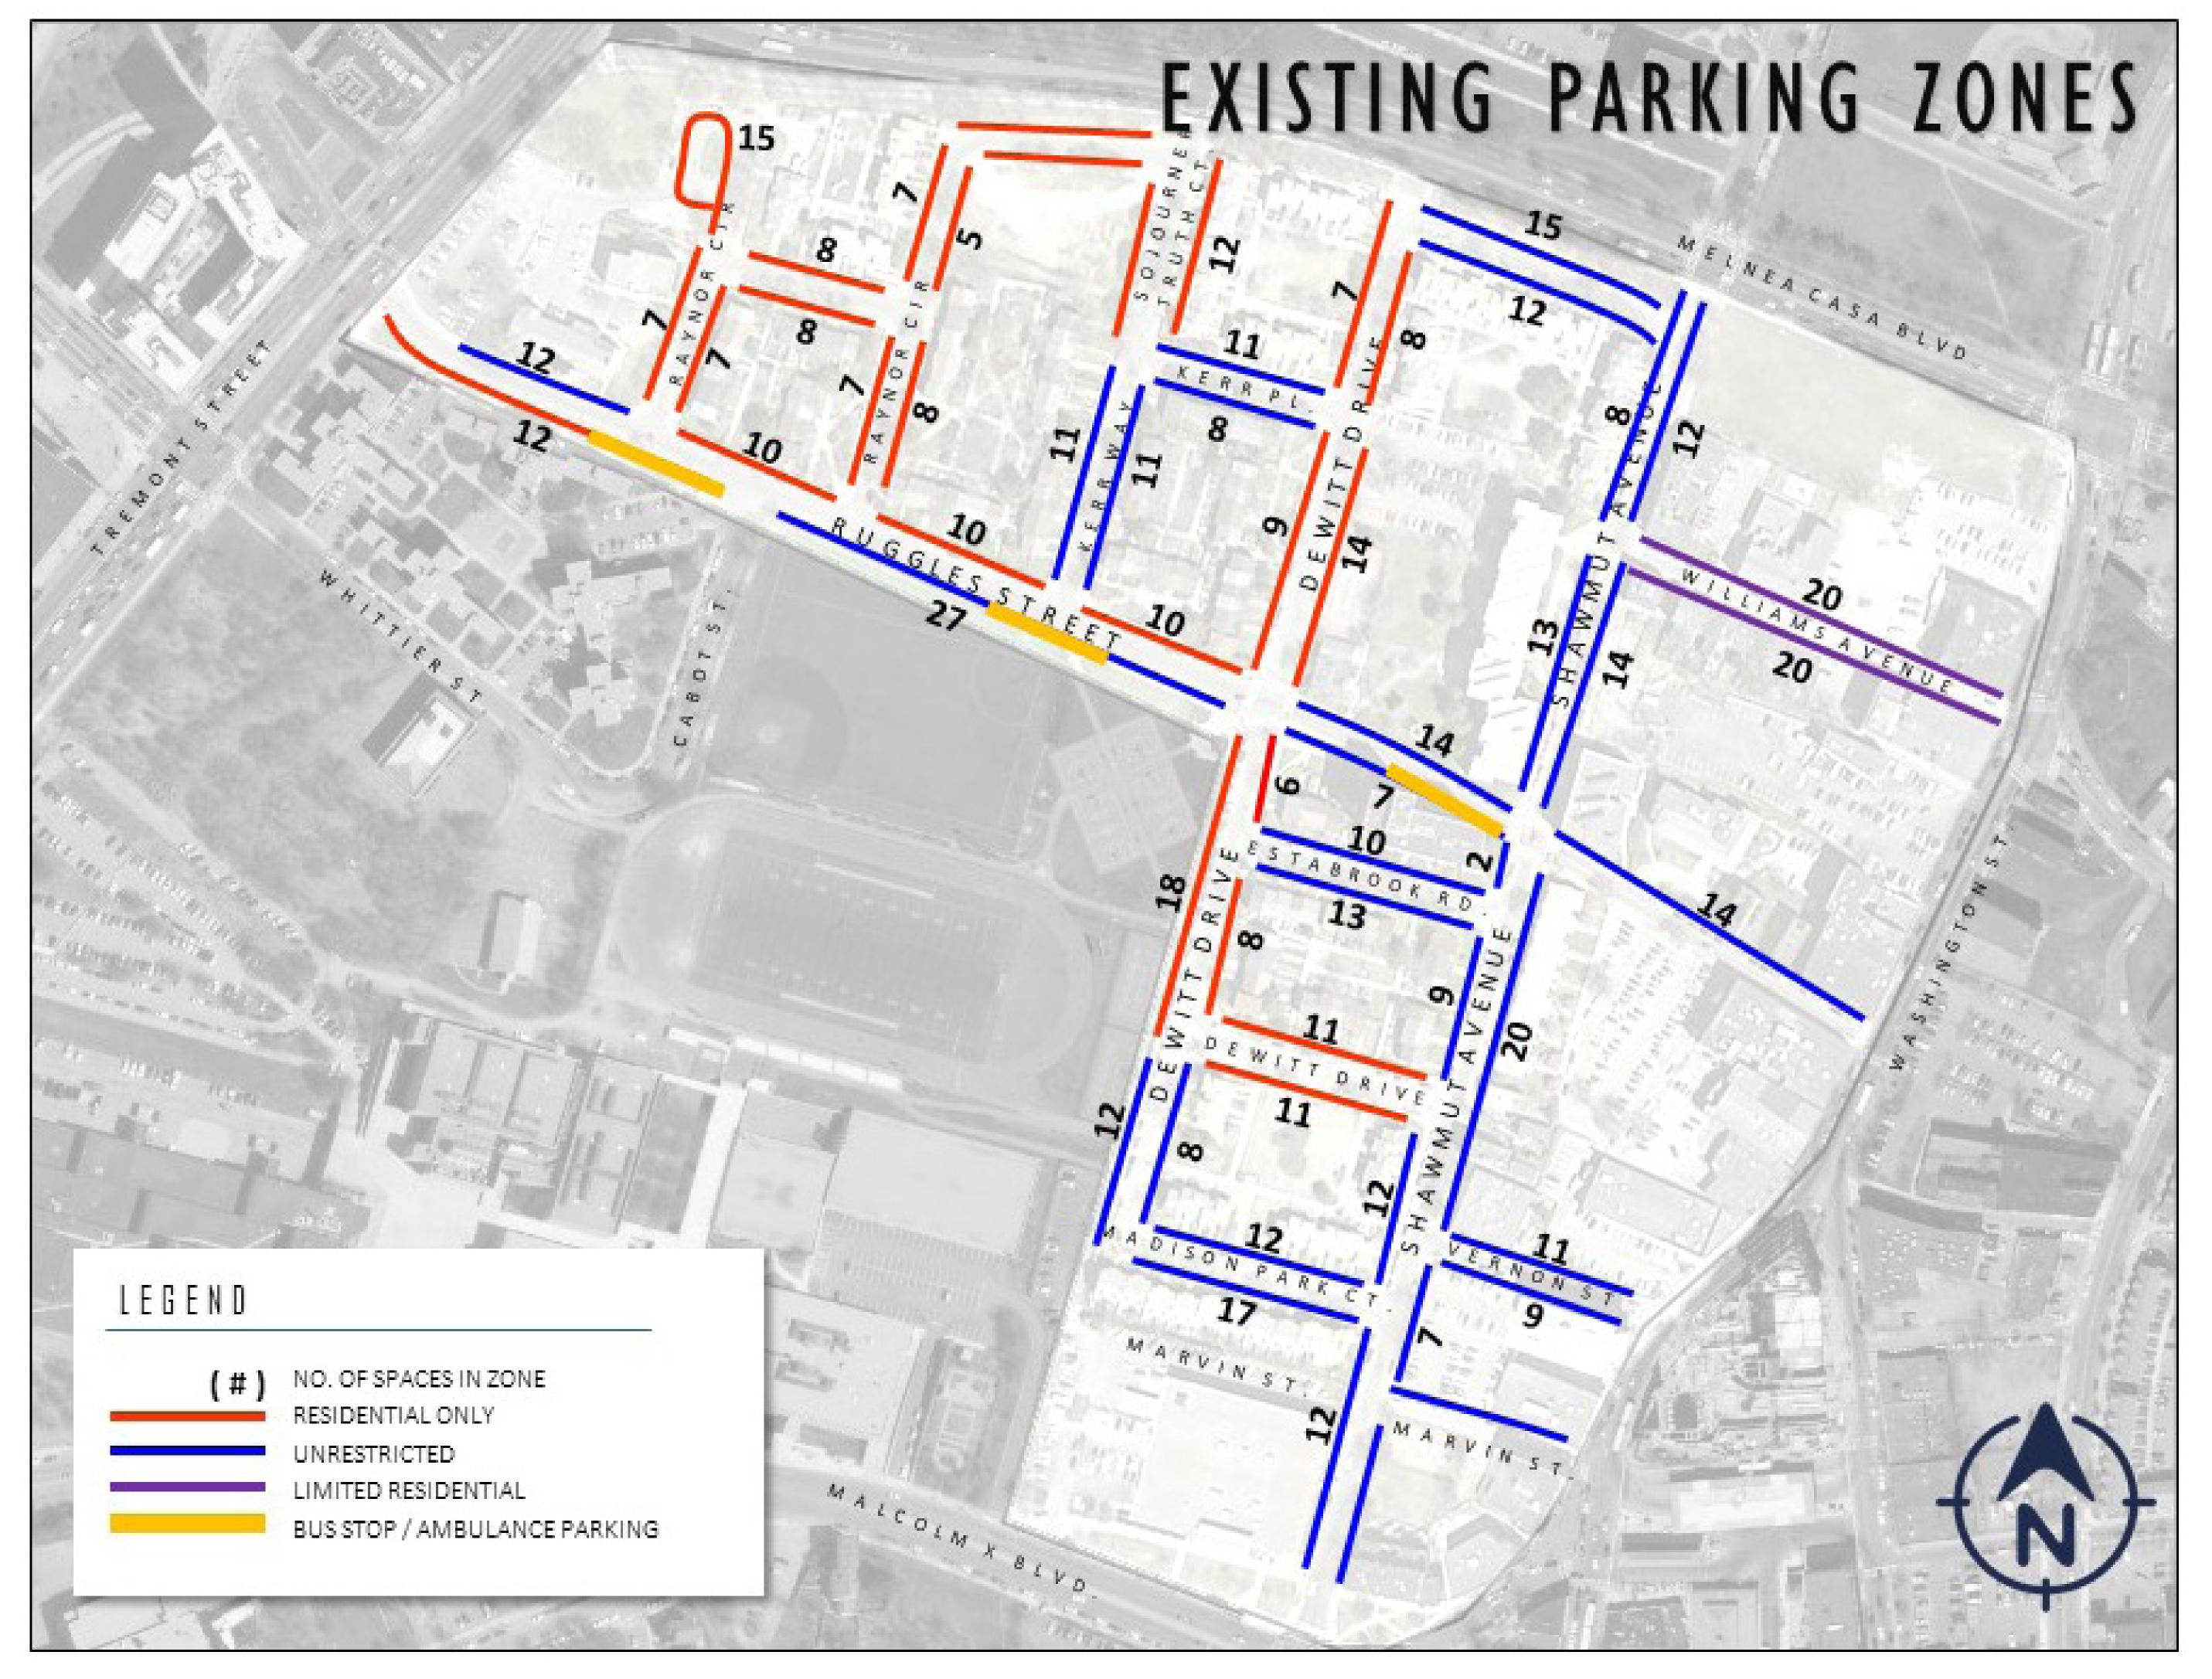

# PARKING

PROPOSED PARKING ZONES NO. OF SPACES IN ZONE RESIDENTIAL ONLY UNRESTRICTED LIMITED RESIDENTIAL BUS STOP / AMBULANCE PARKING PROPOSED PARKING ZONE CHANGE

NOTES:

NOTES: