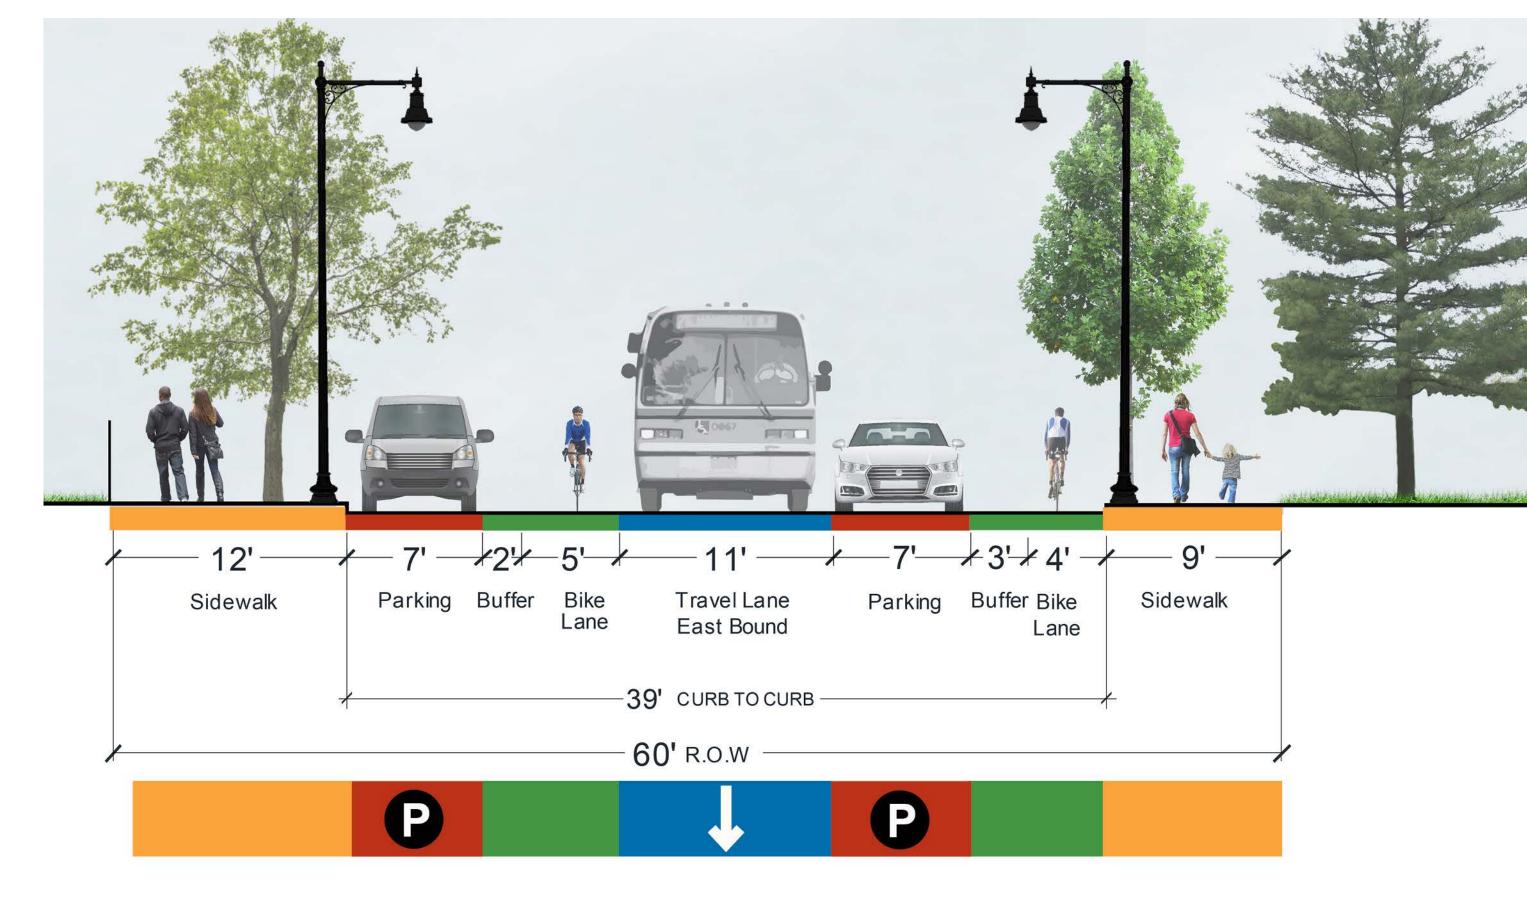

### **ONE-WAY OPTION**

One-Way Traffic: Eastbound
Accessible Sidewalks and Crosswalks
Buffered Bike Lanes
Tree Loss (Code Compliance): 6
New Trees (est.): 14

Parking Loss: 14 Spaces
Parking Remaining: 0 Spaces

## **TWO-WAY OPTION**

Bike Box

Two-Way Traffic
Accessible Sidewalks and Crosswalks
Bike Lane and Sharrow

Tree Loss (Code Compliance): 6

New Trees (est.): 14

Parking Loss: 14 Spaces
Parking Remaining: 0 Spaces