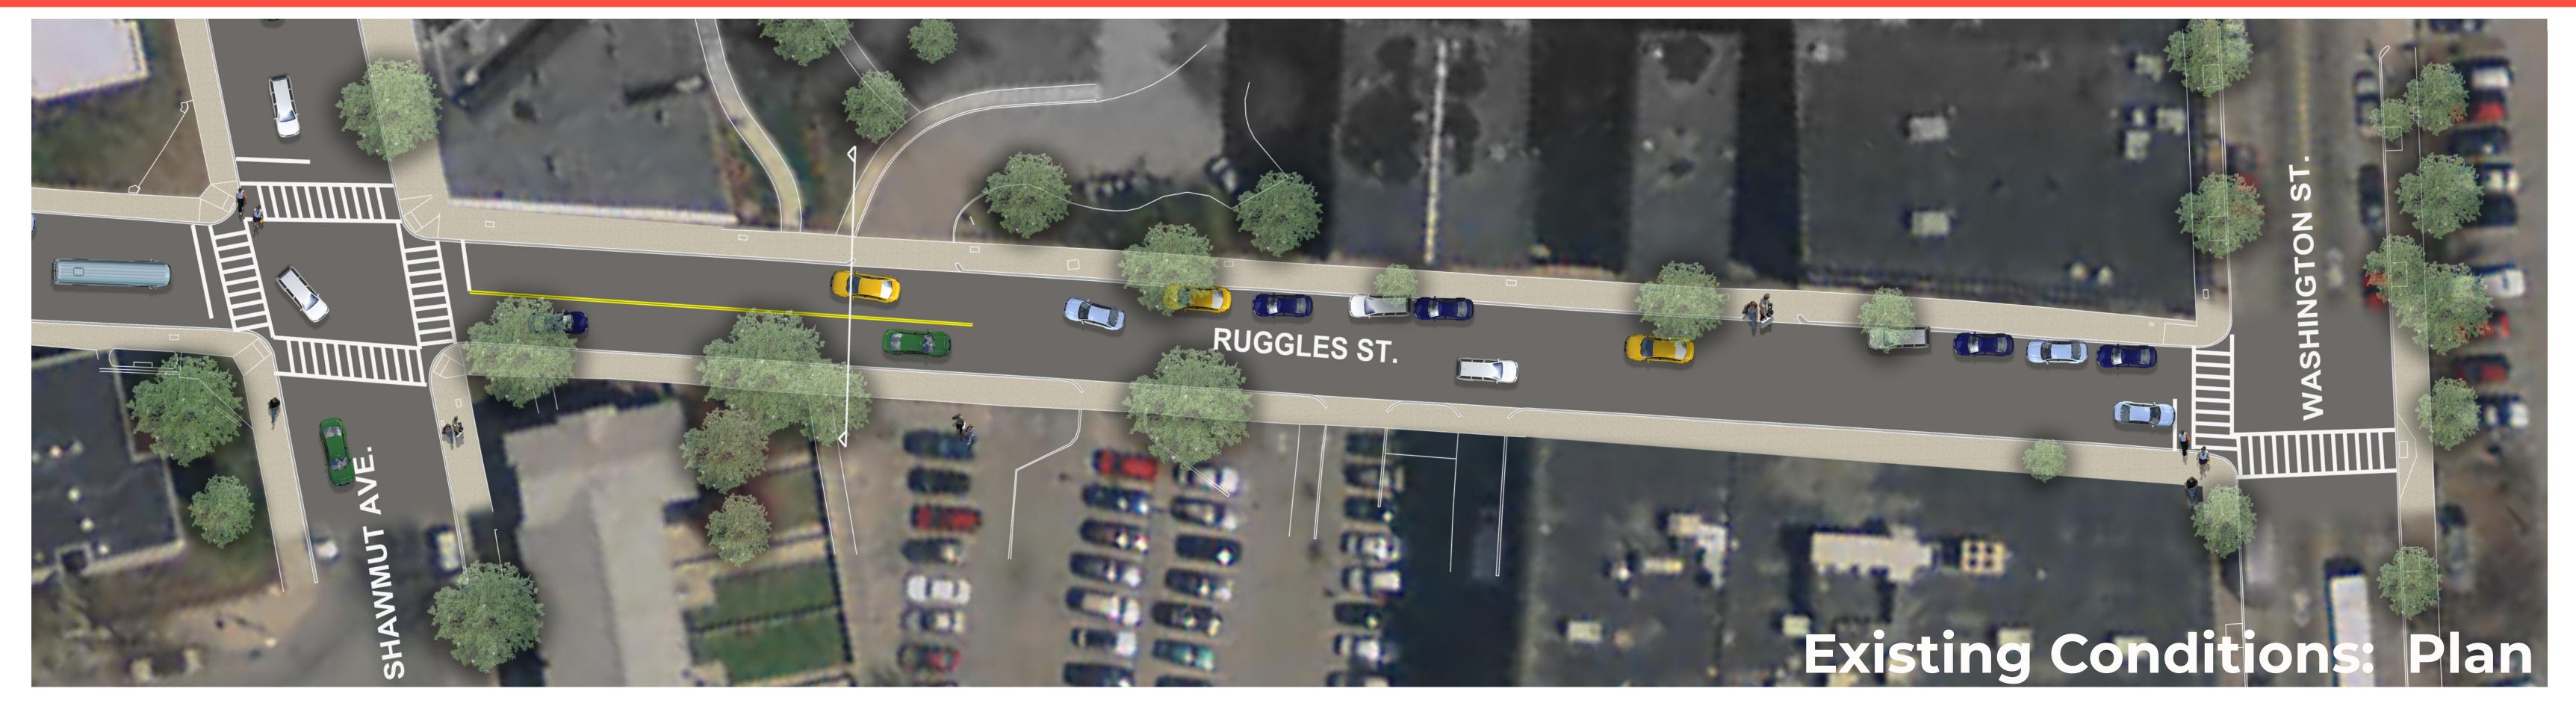

## SEGMENT FOUR: SHAWMUT TO WASHINGTON

### **EXISTING CONDITIONS**

Two-way Traffic
Sidewalks not ADA Compliant
Lack of Bicycle Accommodations
Mature Street Trees
On-Street Parking: 14 Spaces