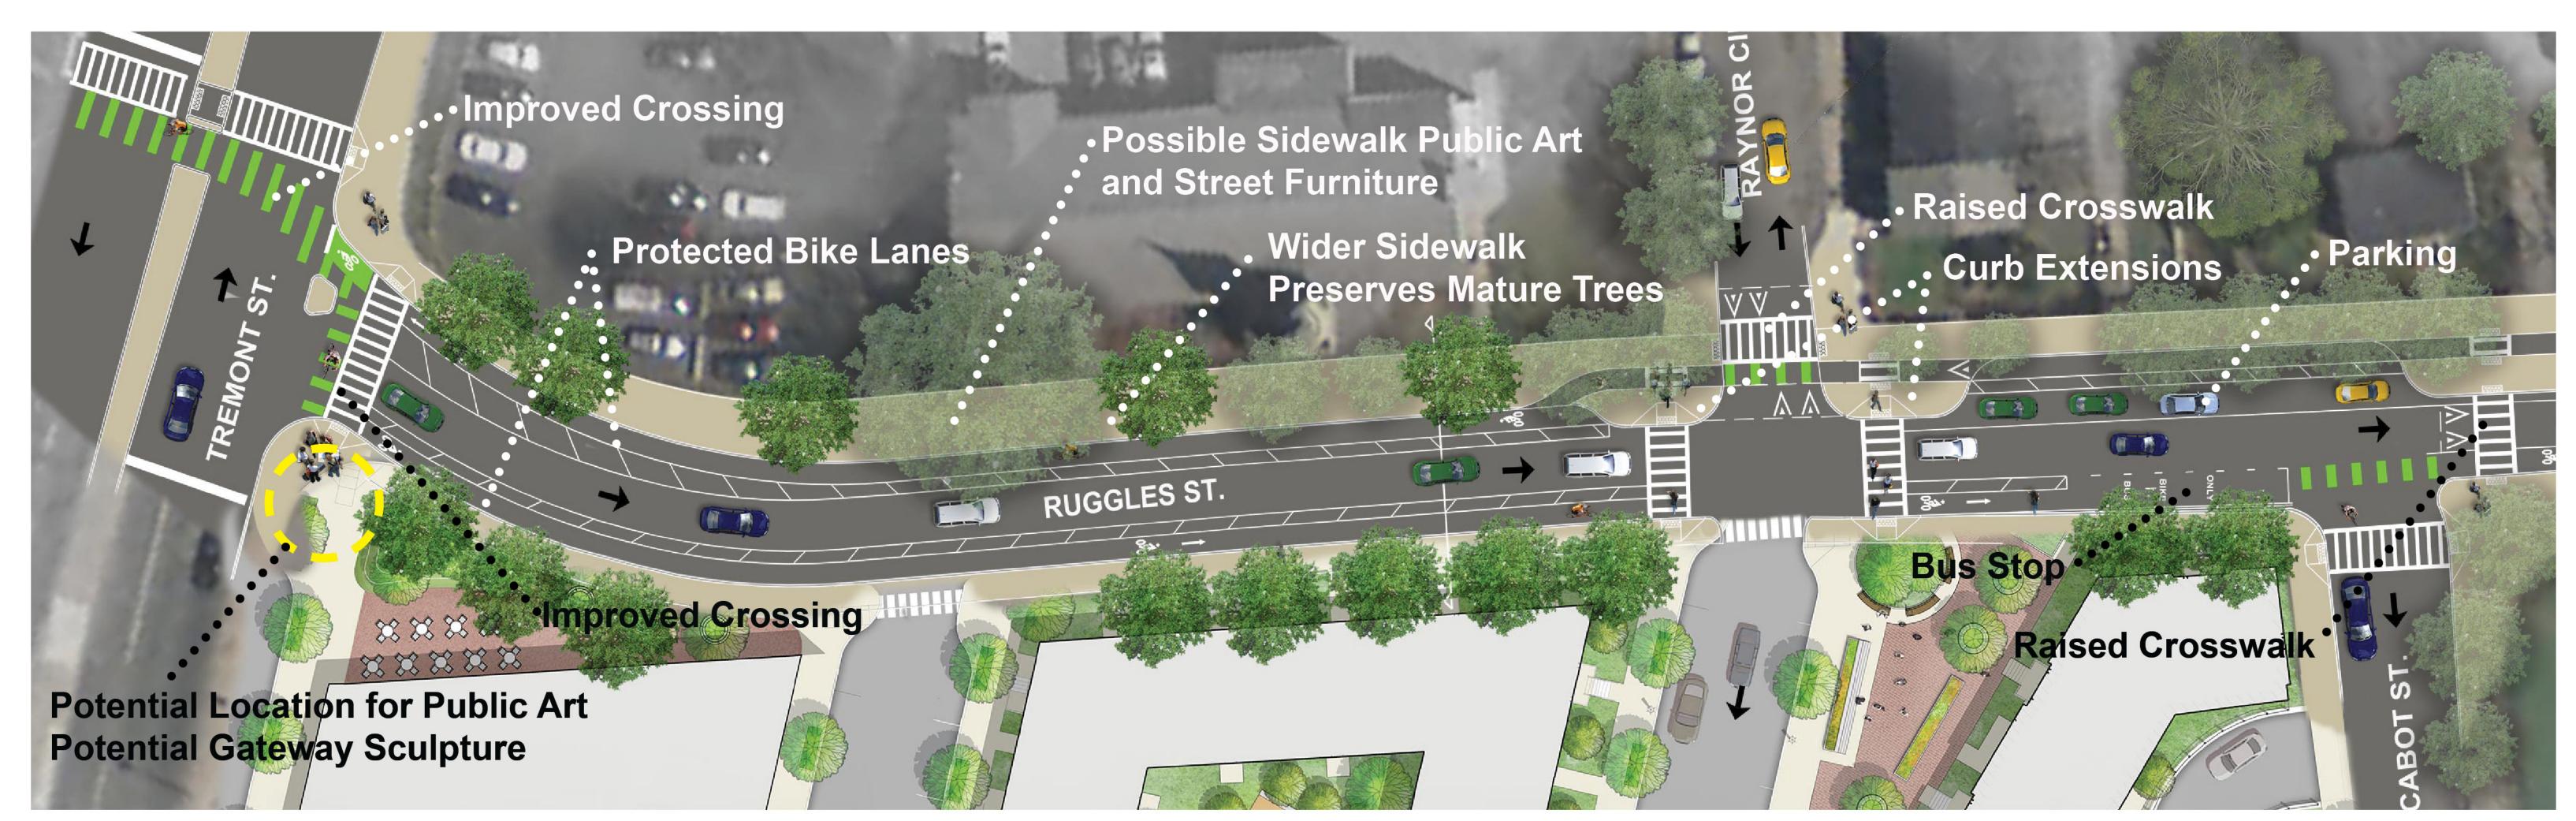

## SEGMENT ONE: TREMONT TO CABOT

#### **EXISTING CONDITIONS**

Lack of Crosswalks Sidewalks not ADA Compliant Lack of Bicycle Facilities Mature Street Trees On-Street Parking: 34 Spaces Parking Restrictions:

Tremont to Cabot: Resident Only Raynor to Raynor: Resident Only

Existing Conditions: Section

PREFERRED OPTION

Wider Sidewalk on North Side Improved Crossing at Tremont Street Raised Crossing at Raynor Circle Accessible Sidewalks and Crosswalks Curb Extensions Protected Bike Lanes New Trees (est.) 16 Bus Stop Parking Loss: 29 Spaces Parking Remaining: 5 Spaces

Preferred Option: Section

/- 7' - /- 5' - /- 3' /- 11' - - /- 3' /- 5' - /- 16' -

-27' CURB TO CURB

Preferred Option: Plan

Existing Conditions: Plan