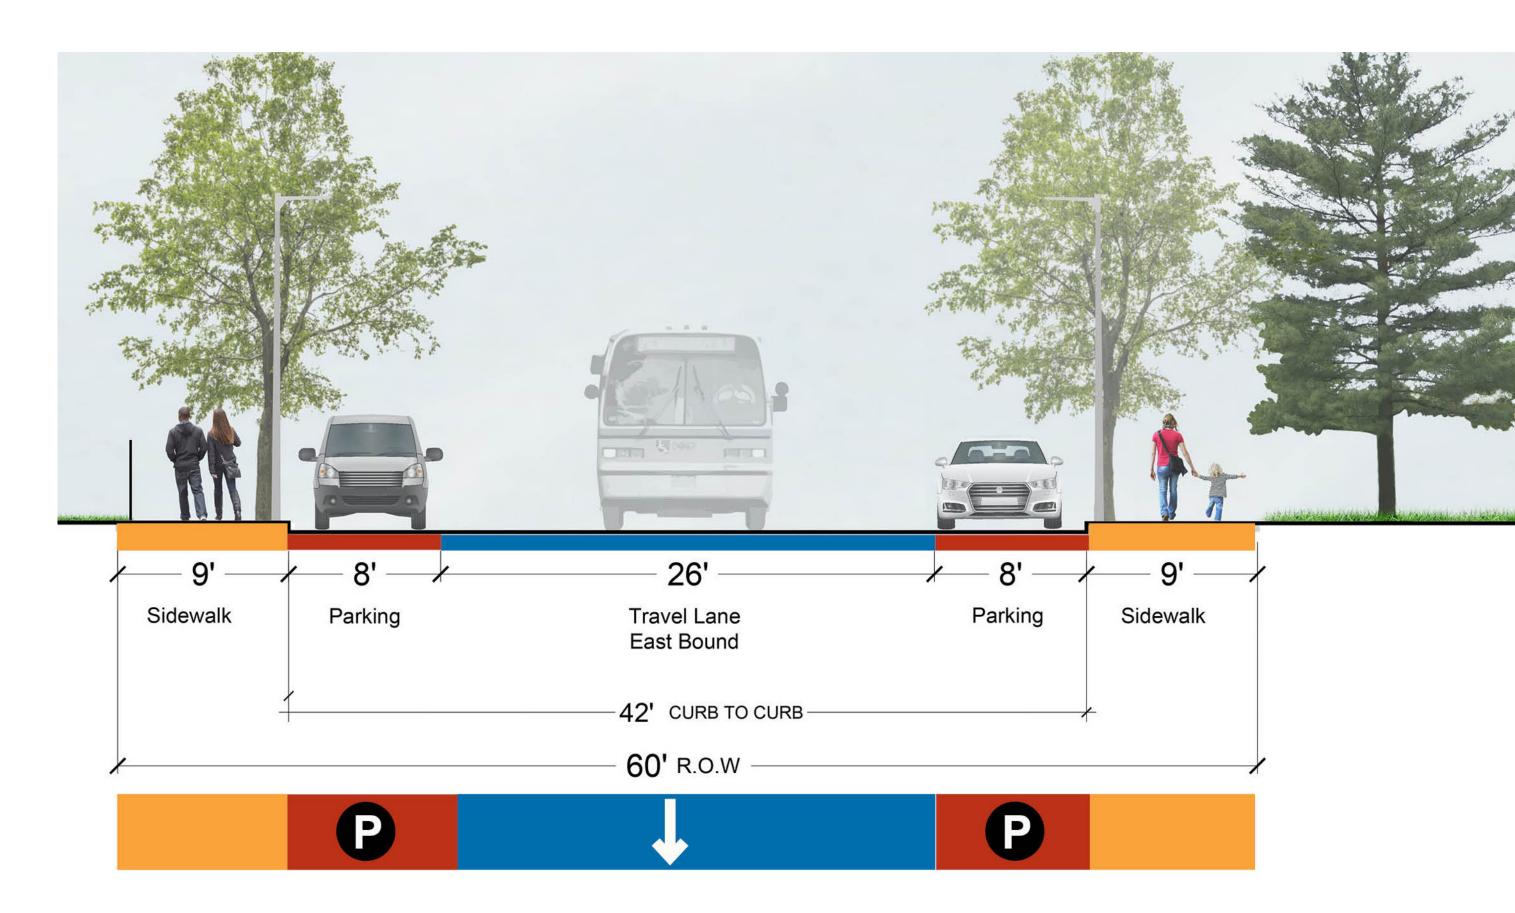

Existing Conditions: Section

PREFERRED OPTION

Wider Sidewalk on North Side Improved Crossing at Tremont Street Raised Crossing at Raynor Circle Accessible Sidewalks and Crosswalks Curb Extensions Protected Bike Lanes New Trees (est.) 16 Bus Stop Parking Loss: 29 Spaces Parking Remaining: 5 Spaces

Preferred Option: Section

/- 7' - /- 5' - /- 3' /- 11' - - /- 3' /- 5' - /- 16' -

-27' CURB TO CURB

Preferred Option: Plan

Existing Conditions: Plan