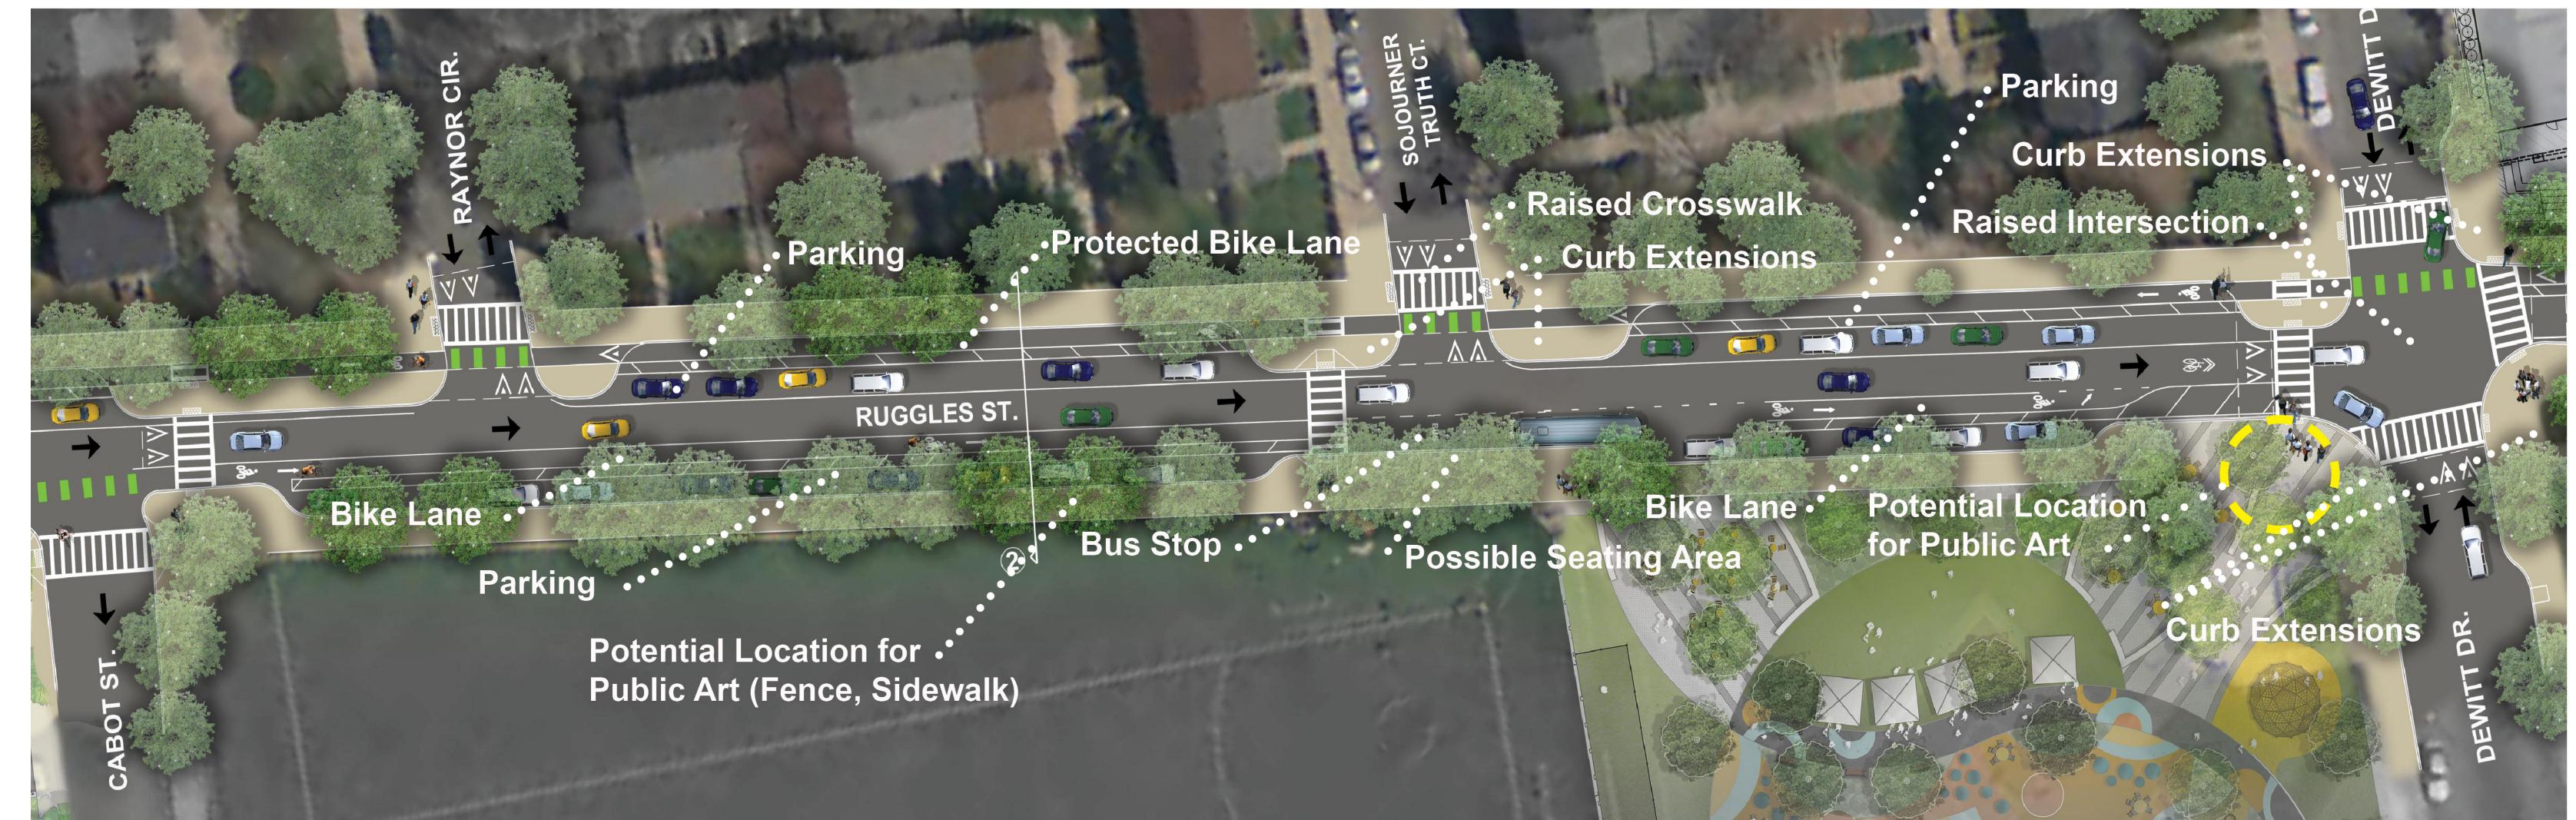

# SEGMENT TWO: CABOT TO DEWITT

### **EXISTING CONDITIONS**

Lack of Crosswalks
Sidewalks in Poor Condition
Lack of Bicycle Accommodations
Mature Street Trees
On-Street Parking: 47 Spaces
Parking Restrictions:

Raynor to Sojourner Truth: Resident Only

Sojourner Truth to Dewitt: Resident Only

Existing Conditions: Section

Existing Conditions: Plan

## PREFERRED OPTION

Wider Sidewalk along Park
Raised Crossings at Raynor Circle
and Sojourner Truth Court
Accessible Sidewalks and Crosswalks
Curb Extensions at All Intersections
Protected Bike Lanes
New Tree Planting (est.) 10
Bus Stop

Parking Loss: 15 Spaces
Parking Remaining: 32 Spaces

Preferred Option: Plan

Preferred Option: Section