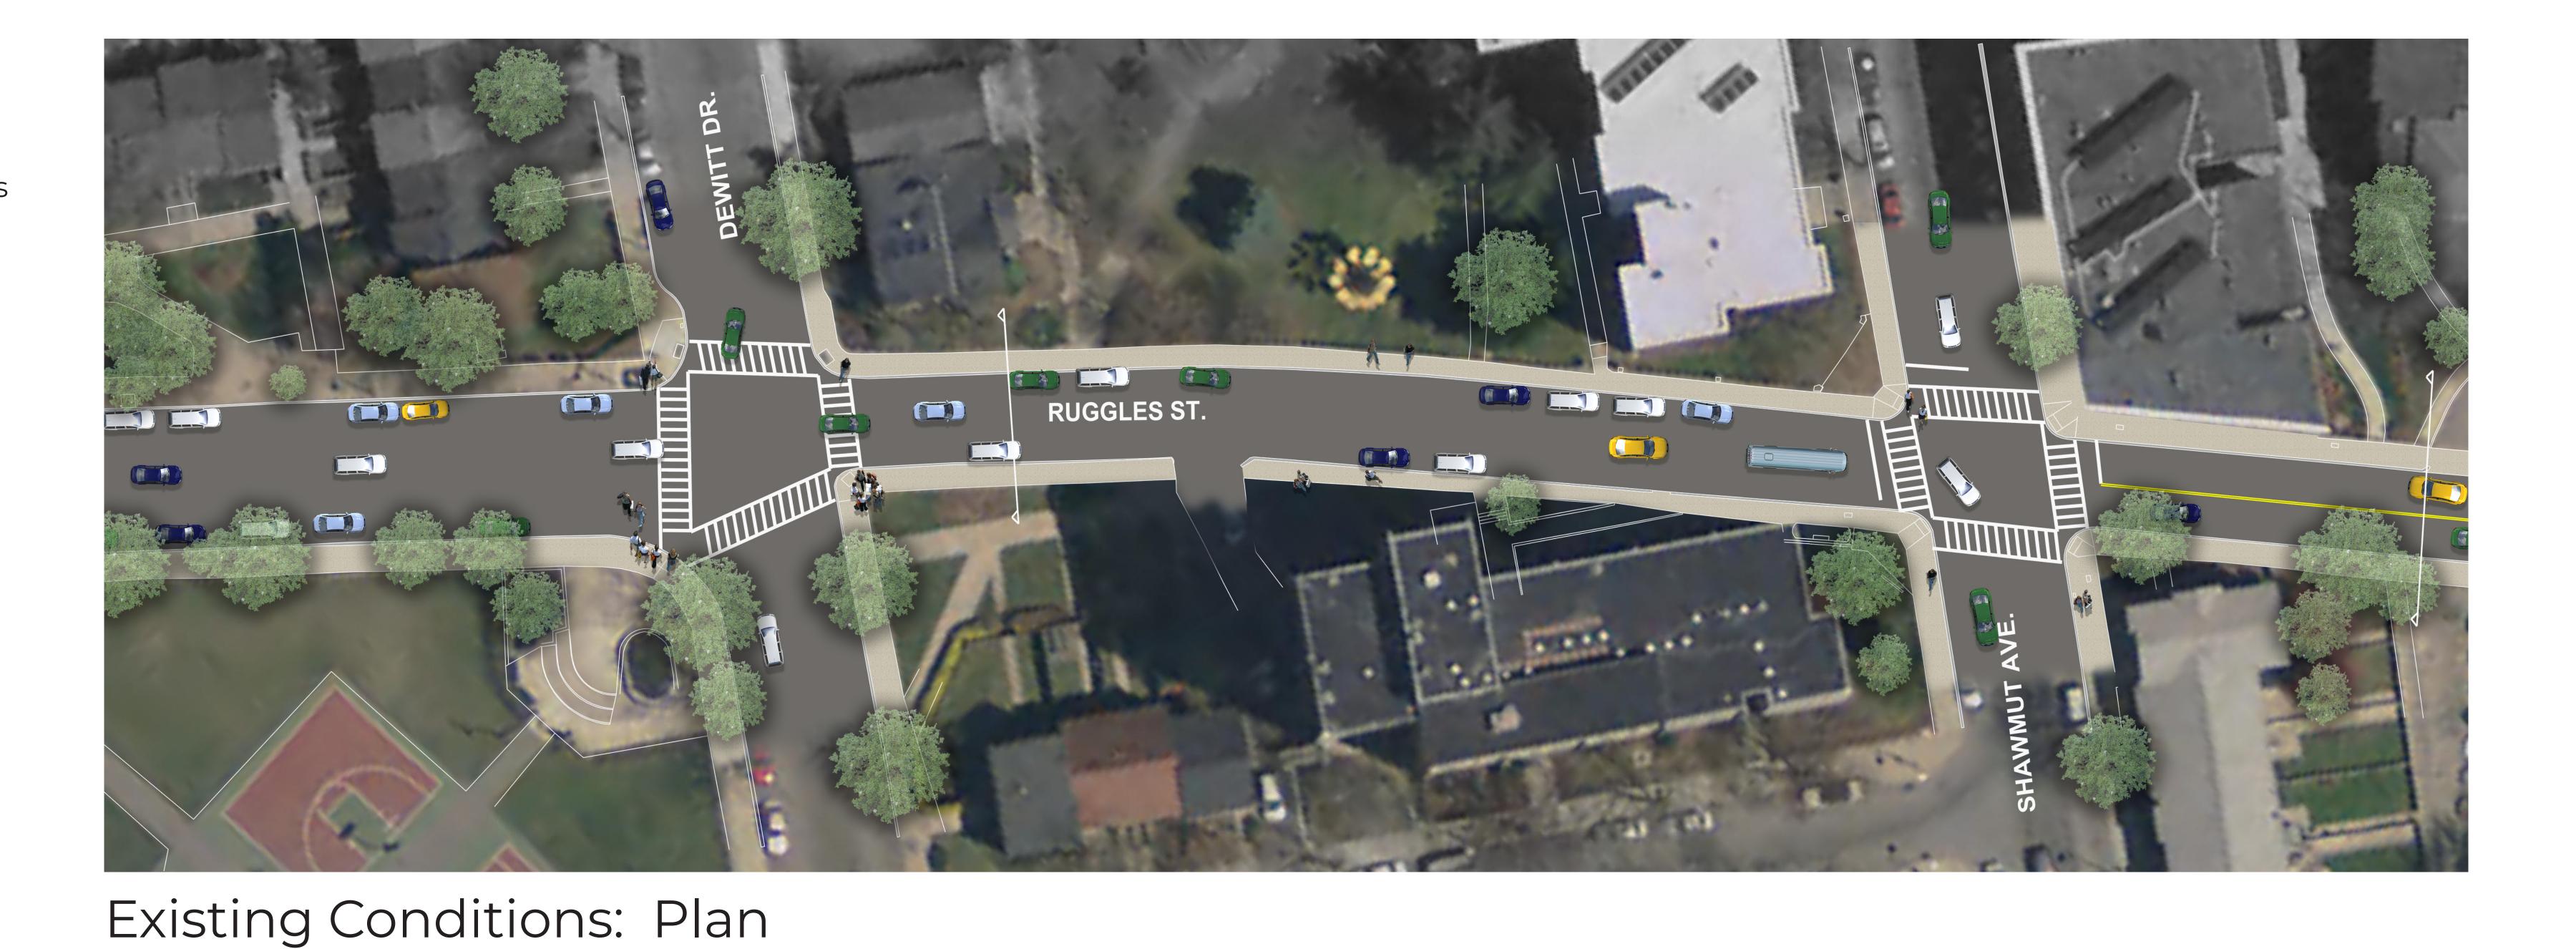

## SEGMENT THREE: DEWITT TO SHAWMUT

### **EXISTING CONDITIONS**

Sidewalks in Poor Condition
Lack of Bicycle Accommodations
Bus Stop
On-Street Parking: 21 Spaces

Existing Conditions: Section