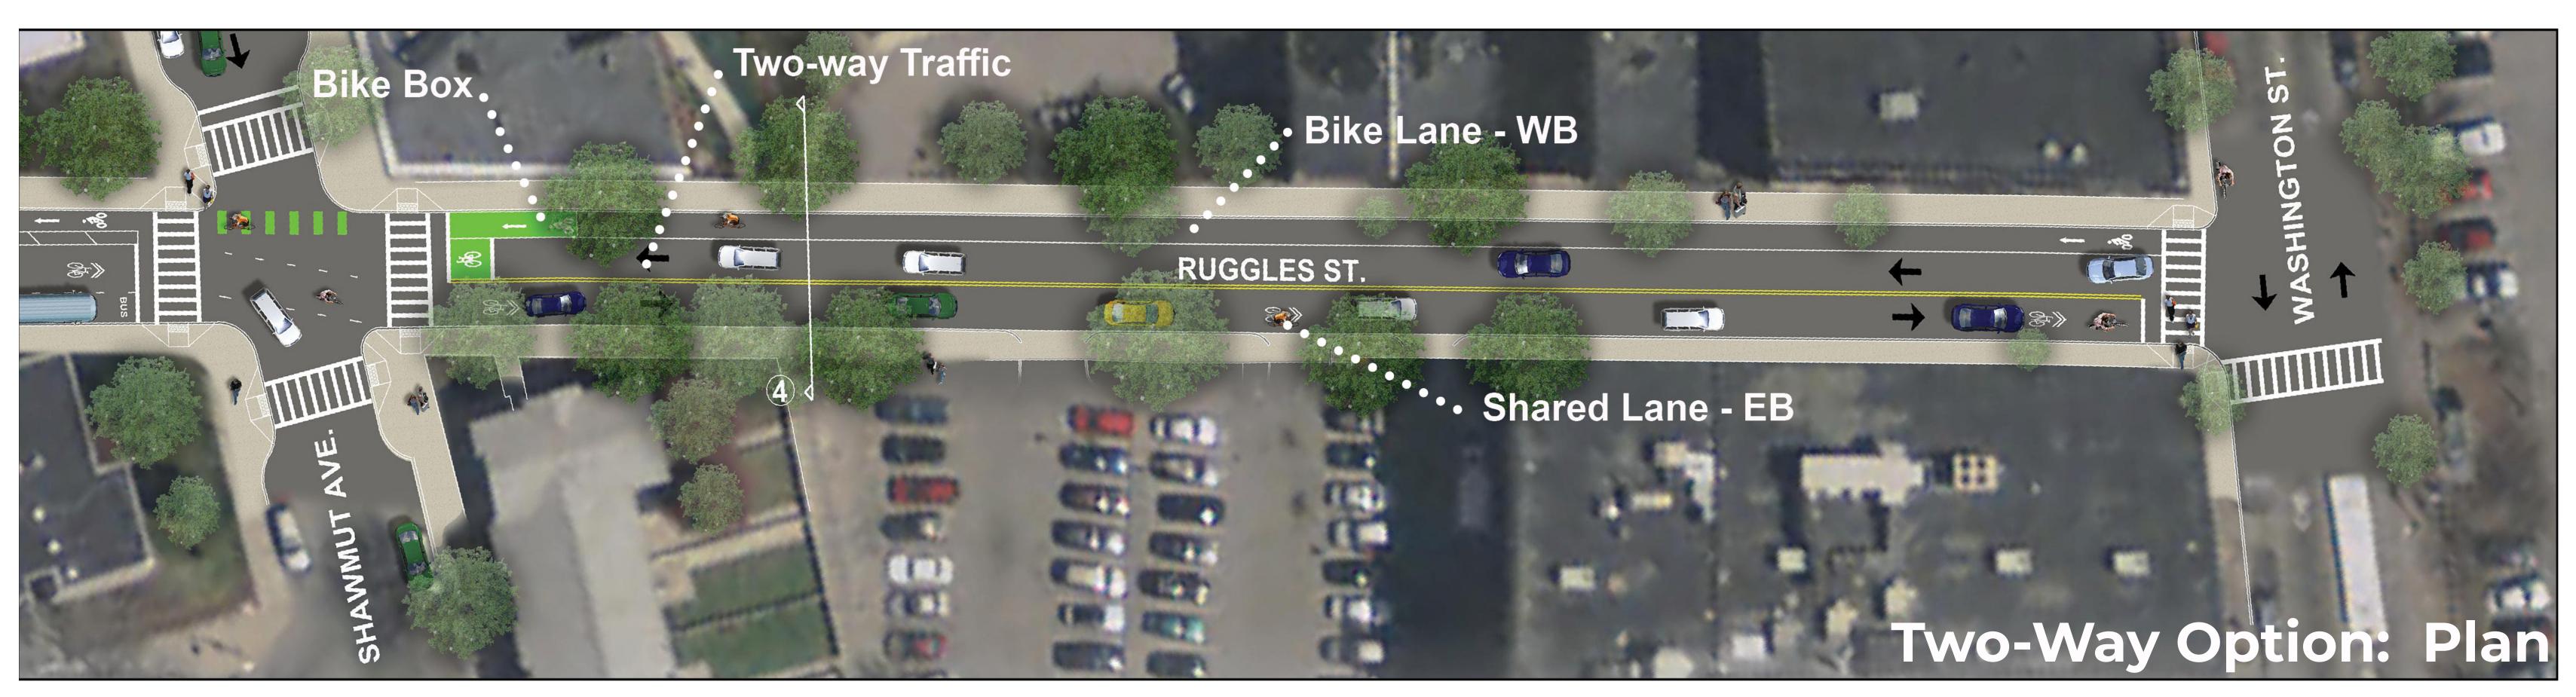

## SEGMENT FOUR: SHAWMUT TO WASHINGTON

### **EXISTING CONDITIONS**

Two-way Traffic
Sidewalks not ADA Compliant
Lack of Bicycle Accommodations
Mature Street Trees
On-Street Parking: 14 Spaces

## **TWO-WAY OPTION**

Bike Box

Two-Way Traffic
Accessible Sidewalks and Crosswalks
Bike Lane and Sharrow

Tree Loss (Code Compliance): 6

New Trees (est.): 14

Parking Loss: 14 Spaces
Parking Remaining: 0 Spaces