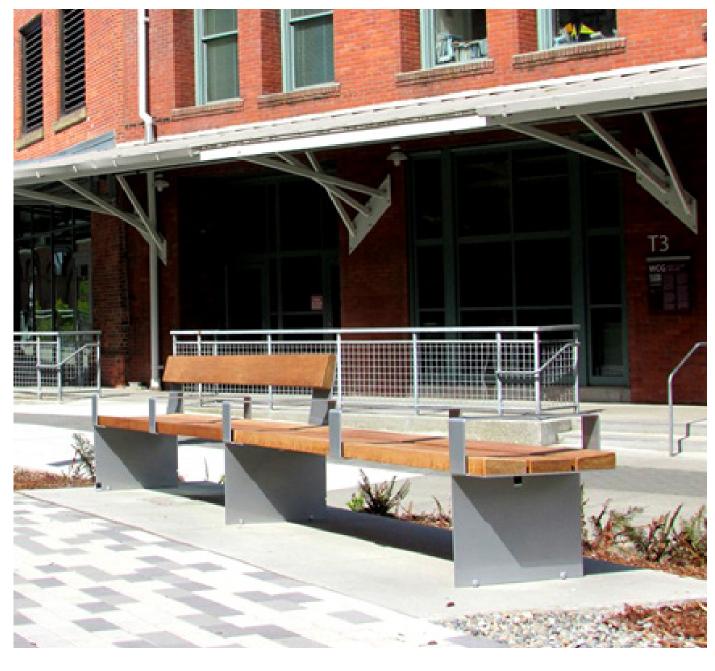

TION**



# TRAVEL TIME COMPARISON



# One-Way Configuration Two-Way Configuration 2 Minutes 2 Minutes Estimated Travel Times

# **AM OPERATIONS**



# **PM OPERATIONS**



LOS = Level of Service. LOS measures delay and speed, which reflects the relative ease of traffic flow on a scale of A to F, like letter grades in school, where LOS 'A' represents minimal delay and 'F' represents excessive delay.





















Project Update Meeting

September 4, 2019





# PUBLIC ART: STREETSCAPE

#### **SEATING**

## **Thematic Seating**



#### **SIGNAGE**

# Wayfinding / Historic Interpretive Signs



#### **GATEWAY FEATURES**

Installation in Fencing



Flexible Seating





Interpretive Signs w/ Integral Lighting / Tactile Features





**Vertical Elements** 





**Classic Seating** 





**Banners** 







Paving / Thematic Patterns