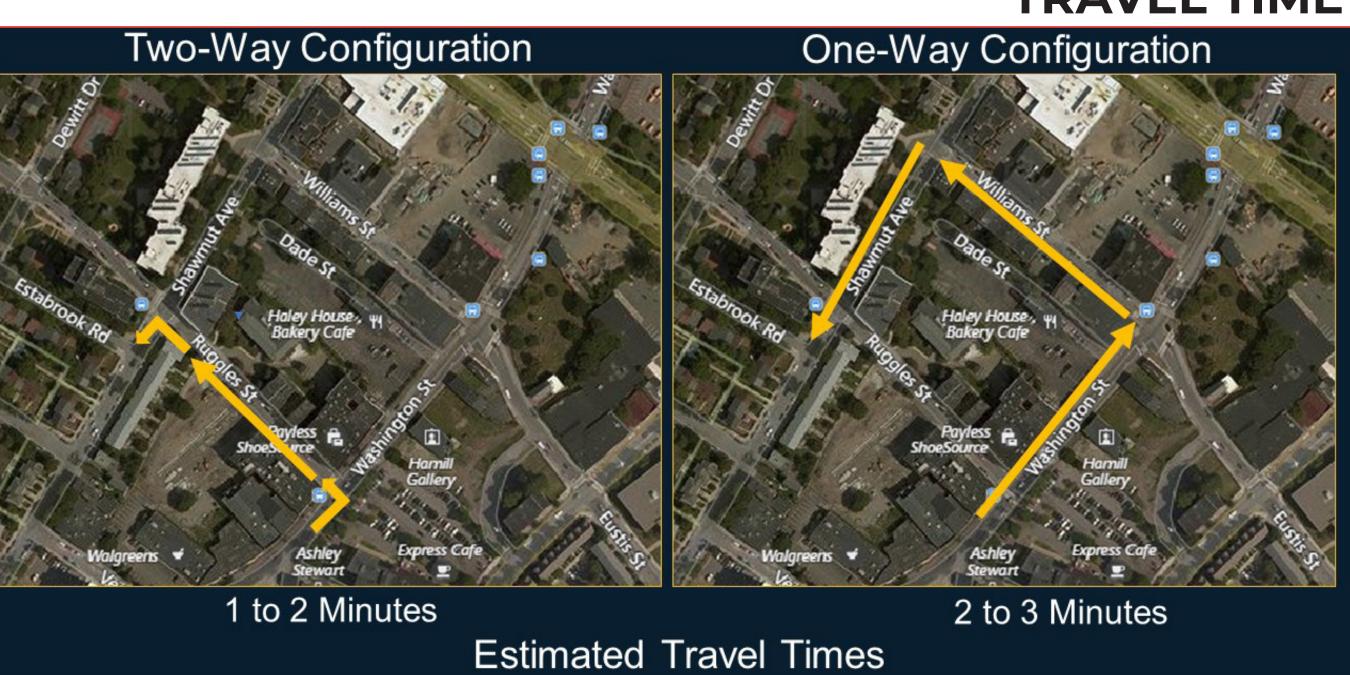

# TRAVEL TIME COMPARISON

# One-Way Configuration Two-Way Configuration 2 Minutes 2 Minutes Estimated Travel Times