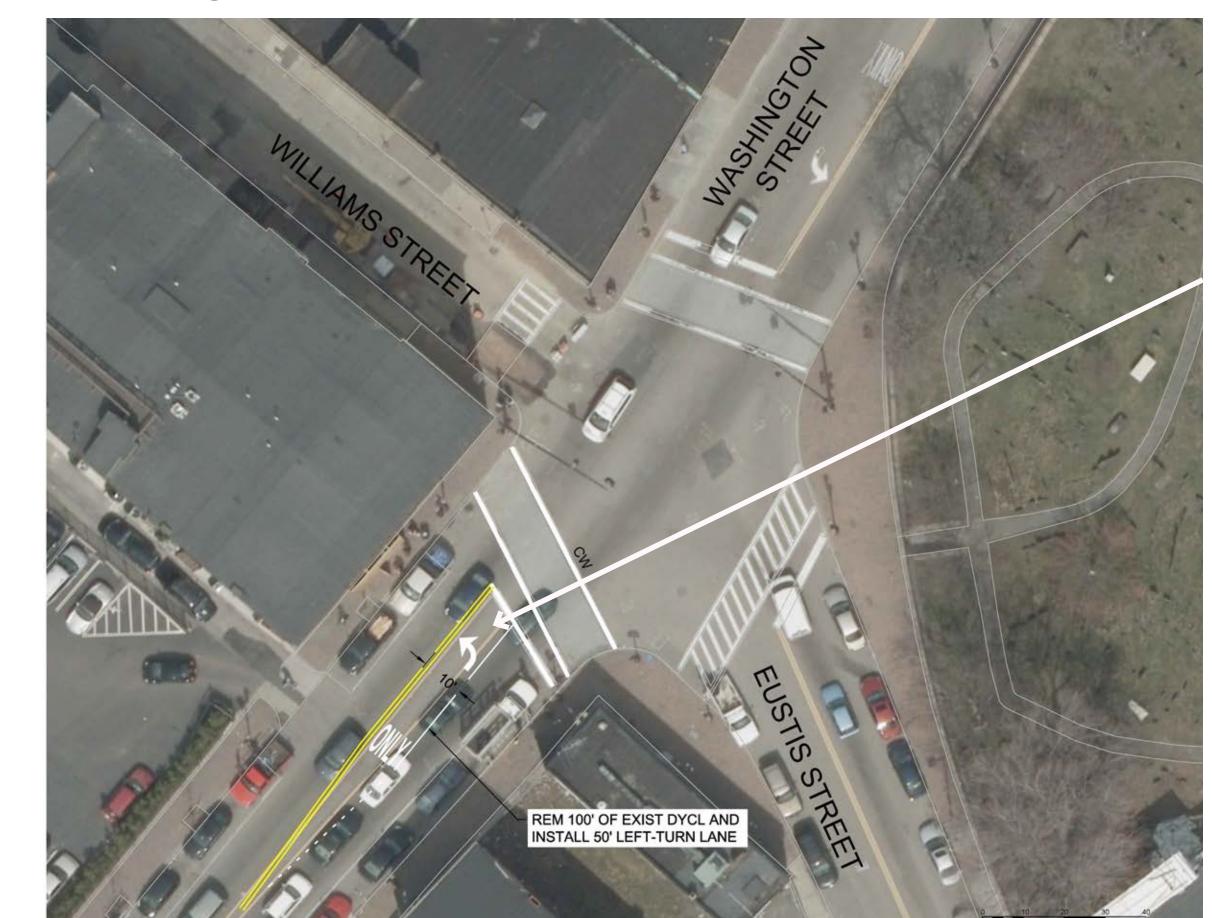

## Washington/Williams/Eustis

Add left turn lane on Washington Street in the northbound direction to accommodate turns and improve traffic flow on Washington Street.