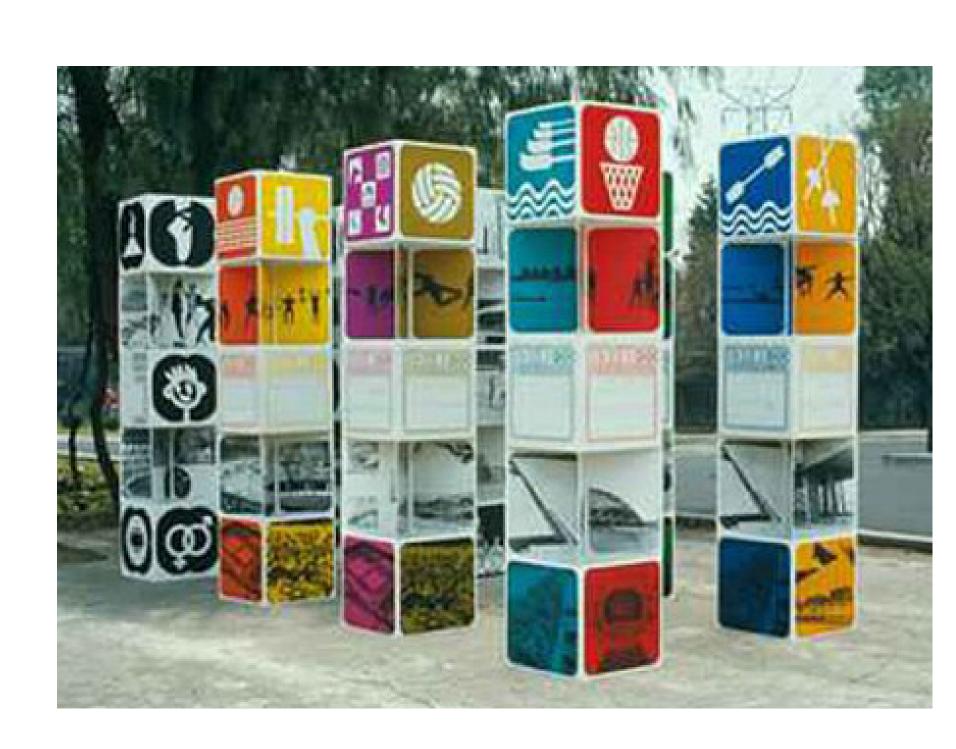

AN**



#### **ONE-WAY SECTION**



# TRAVEL TIME COMPARISON



# One-Way Configuration Two-Way Configuration 2 Minutes 2 Minutes Estimated Travel Times

# **AM OPERATIONS**



# **PM OPERATIONS**



LOS = Level of Service. LOS measures delay and speed, which reflects the relative ease of traffic flow on a scale of A to F, like letter grades in school, where LOS 'A' represents minimal delay and 'F' represents excessive delay.





















Project Update Meeting

September 4, 2019





# PUBLIC ART: STREETSCAPE

#### **SEATING**

## **Thematic Seating**



#### **SIGNAGE**

# Wayfinding / Historic Interpretive Signs



#### **GATEWAY FEATURES**

Installation in Fencing



Flexible Seating





Interpretive Signs w/ Integral Lighting / Tactile Features





**Vertical Elements** 





**Classic Seating** 





**Banners** 







Paving / Thematic Patterns