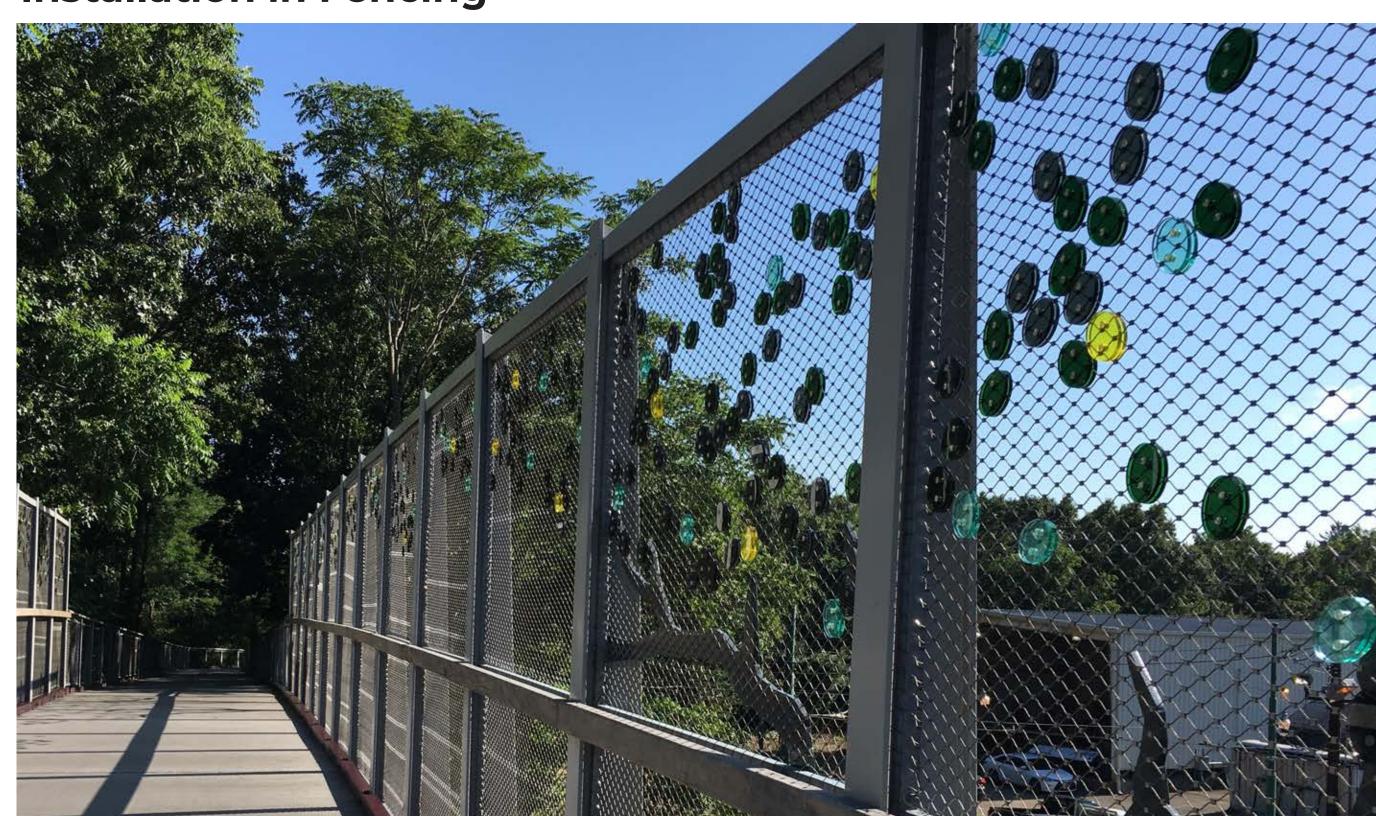

#### **GATEWAY FEATURES**

Installation in Fencing

Flexible Seating

Interpretive Signs w/ Integral Lighting / Tactile Features

**Vertical Elements** 

**Classic Seating** 

**Banners** 

Paving / Thematic Patterns