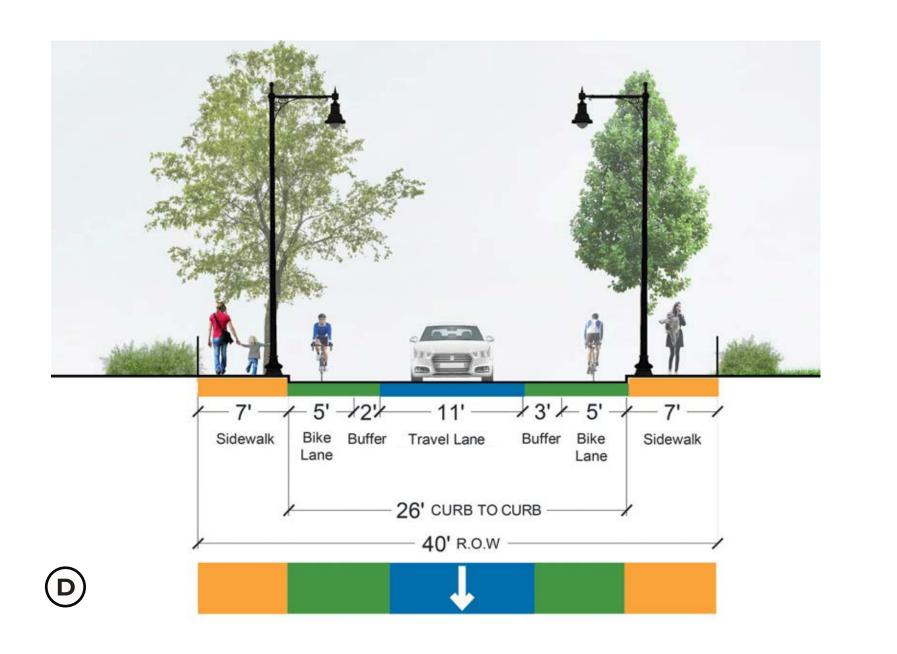

# DESIGN PLANS













1" = 30'

























# TRAFFIC FLOW

## IMPROVEMENTS TO ACCOMMODATE ONE-WAY FLOW

Williams / Shawmut



Provide improved pedestrian signage with actuated LED warning lights.

Improve sight distance by removing three parking spaces on Shawmut Avenue.

Remove two parking spaces for relocated crosswalk.

## Washington/Williams/Eustis



Add left turn lane on Washington Street in the northbound direction to accommodate turns and improve traffic flow on Washington Street.

### **ONE-WAY PLAN**



#### **ONE-WAY SECTION**



# TRAVEL TIME COMPARISON



# One-Way Configuration Two-Way Configuration 2 Minutes 2 Minutes Estimated Travel Times

# **AM OPERATIONS**



# **PM OPERATIONS**



LOS = Level of Service. LOS measures delay and speed, which reflects the relative ease of traffi