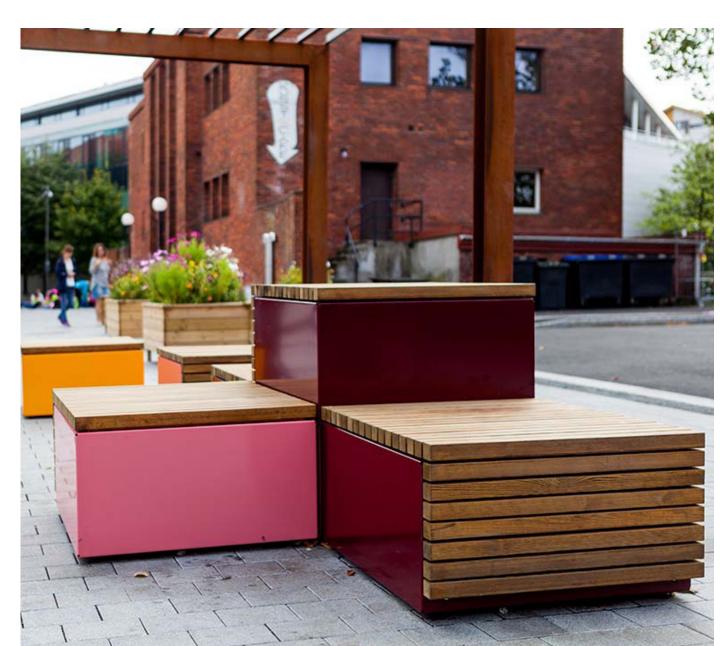

ection to accommodate turns and improve traffic flow on Washington Street.

### **ONE-WAY PLAN**



#### **ONE-WAY SECTION**



# TRAVEL TIME COMPARISON



# One-Way Configuration Two-Way Configuration 2 Minutes 2 Minutes Estimated Travel Times

# **AM OPERATIONS**



# **PM OPERATIONS**



LOS = Level of Service. LOS measures delay and speed, which reflects the relative ease of traffic flow on a scale of A to F, like letter grades in school, where LOS 'A' represents minimal delay and 'F' represents excessive delay.





















Project Update Meeting

September 4, 2019





# PUBLIC ART: STREETSCAPE

#### **SEATING**

## **Thematic Seating**



#### **SIGNAGE**

# Wayfinding / Historic Interpretive Signs



#### **GATEWAY FEATURES**

Installation in Fencing



Flexible Seating





Interpretive Signs w/ Integral Lighting / Tactile Features





**Vertical Elements** 





**Classic Seating** 





**Banners** 







Paving / Thematic Patterns