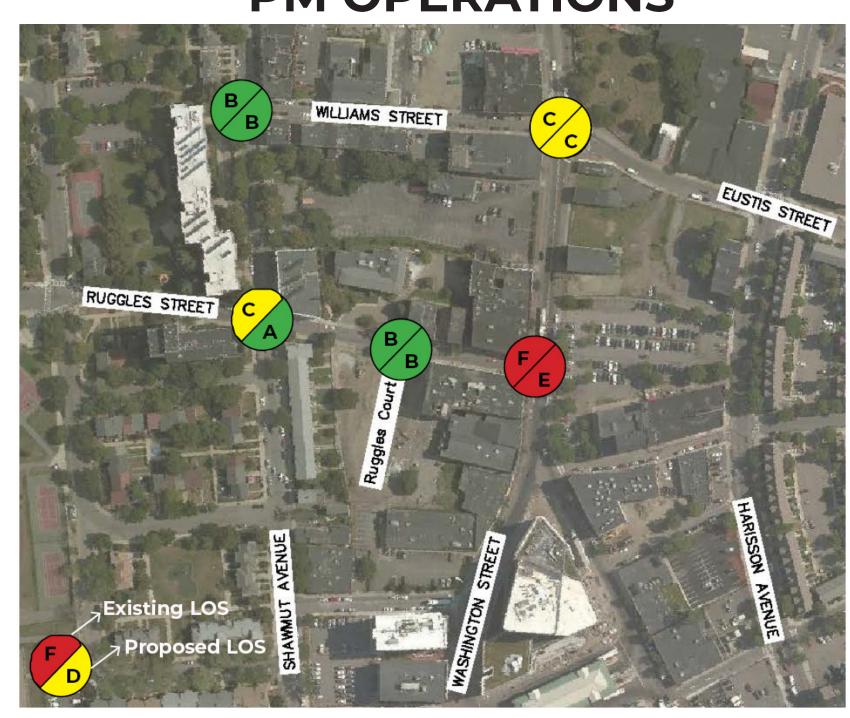

# **AM OPERATIONS**

# **PM OPERATIONS**

LOS = Level of Service. LOS measures delay and speed, which reflects the relative ease of traffic flow on a scale of A to F, like letter grades in school, where LOS 'A' represents minimal delay and 'F' represents excessive delay.