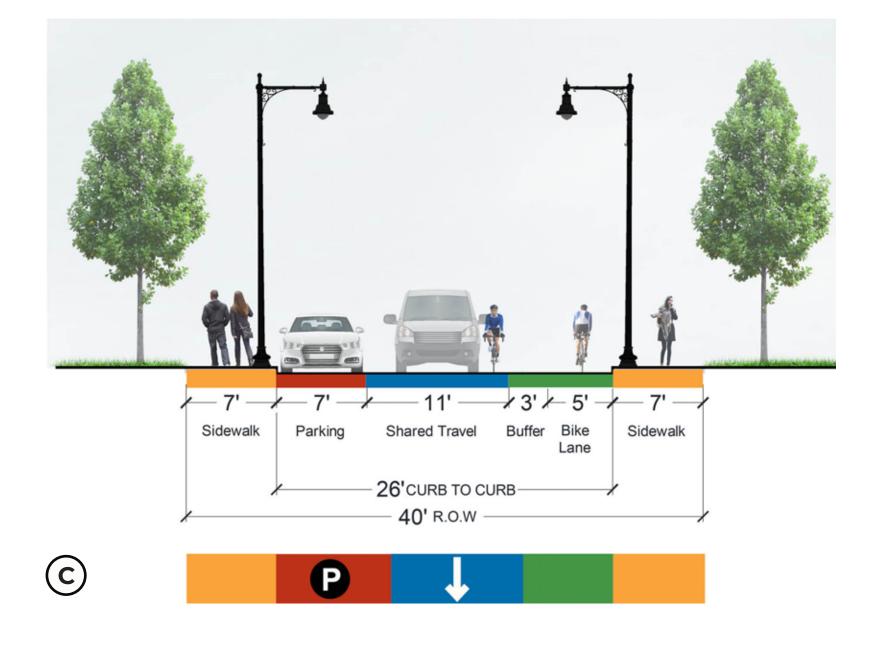

# DESIGN PLANS













1" = 30'

























# TRAFFIC FLOW

## IMPROVEMENTS TO ACCOMMODATE ONE-WAY FLOW

Williams / Shawmut



Provide improved pedestrian signage with actuated LED warning lights.

Improve sight distance by removing three parking spaces on Shawmut Avenue.

Remove two parking spaces for relocated crosswalk.

## Washington/Williams/Eustis



Add left turn lane on Washington Street in the northbound direction to accommodate turns and improve traffic flow on Washington Street.

### **ONE-WAY PLAN**



#### **ONE-WAY SECTION**



# TRAVEL TIME COMPARISON



# One-Way Configuration Two-Way Configuration 2 Minutes 2 Minutes Estimated Travel Times

# **AM OPERATIONS**



# **PM OPERATIONS**



LOS = Level of Service. LOS measures delay and speed, which reflects the relative ease of traf