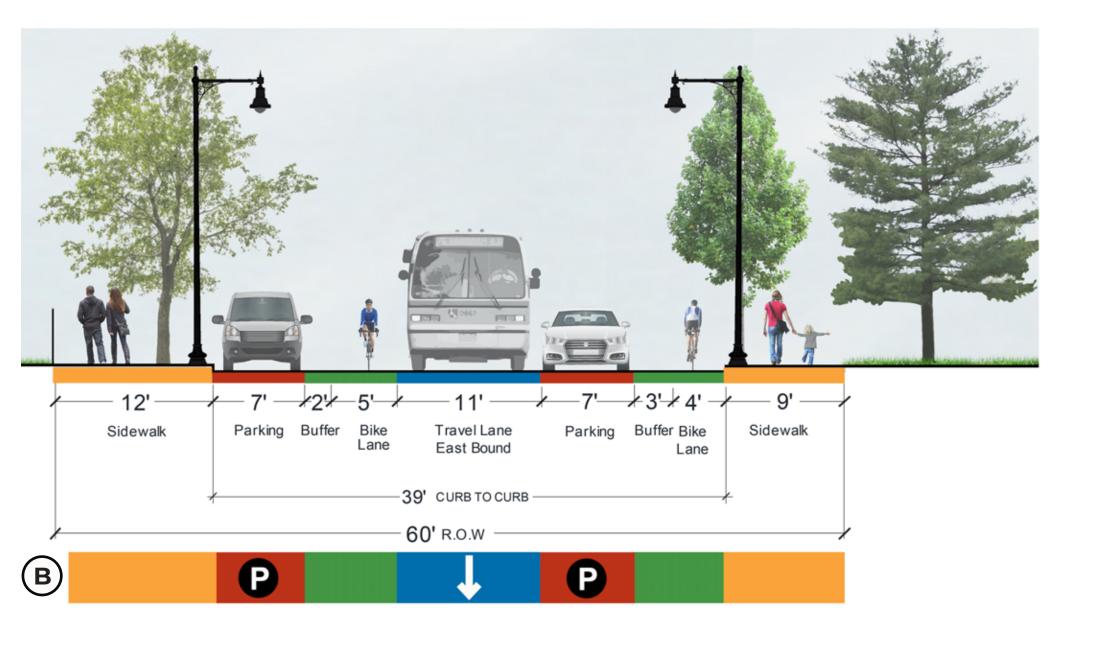

# DESIGN PLANS













1" = 30'

























# TRAFFIC FLOW

## IMPROVEMENTS TO ACCOMMODATE ONE-WAY FLOW

Williams / Shawmut



Provide improved pedestrian signage with actuated LED warning lights.

Improve sight distance by removing three parking spaces on Shawmut Avenue.

Remove two parking spaces for relocated crosswalk.

## Washington/Williams/Eustis



Add left turn lane on Washington Street in the northbound direction to accommodate turns and improve traffic flow on Washington Street.

### **ONE-WAY PLAN**



#### **ONE-WAY SECTION**



# TRAVEL TIME COMPARISON



# One-Way Configuration Two-Way Configuration 2 Minutes 2 Minutes Estimated Travel Times

# **AM OPERATIONS**



# **PM OPERATIONS**



LOS = Level of Service. LOS measures delay and speed, which reflects the relative ease of