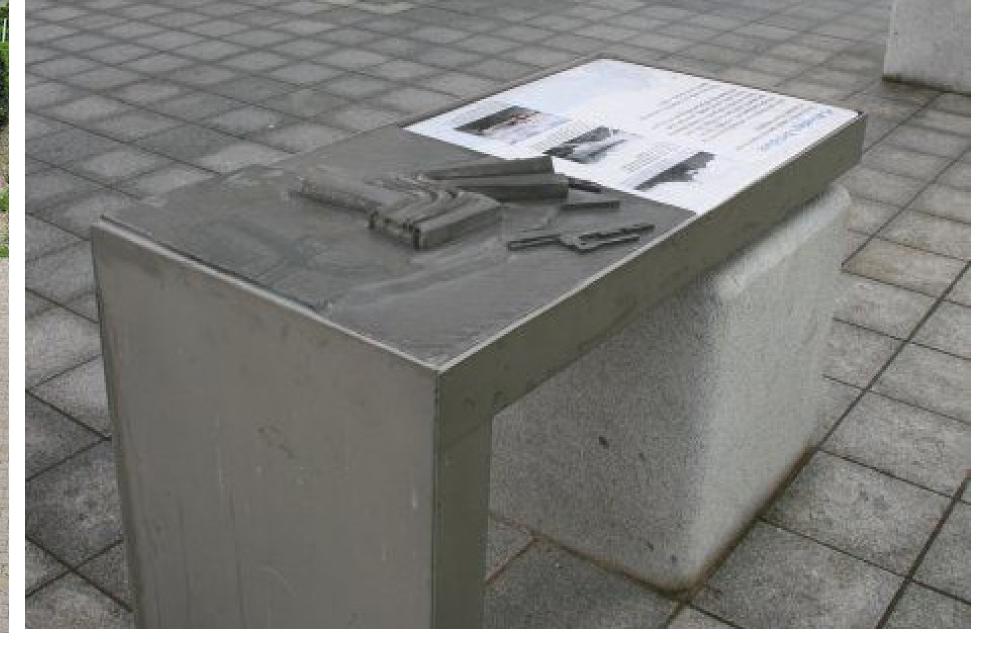

on Street.

### **ONE-WAY PLAN**



#### **ONE-WAY SECTION**



# TRAVEL TIME COMPARISON



# One-Way Configuration Two-Way Configuration 2 Minutes 2 Minutes Estimated Travel Times

# **AM OPERATIONS**



# **PM OPERATIONS**



LOS = Level of Service. LOS measures delay and speed, which reflects the relative ease of traffic flow on a scale of A to F, like letter grades in school, where LOS 'A' represents minimal delay and 'F' represents excessive delay.





















Project Update Meeting

September 4, 2019





# PUBLIC ART: STREETSCAPE

#### **SEATING**

## **Thematic Seating**



#### **SIGNAGE**

# Wayfinding / Historic Interpretive Signs



#### **GATEWAY FEATURES**

Installation in Fencing



Flexible Seating





Interpretive Signs w/ Integral Lighting / Tactile Features





**Vertical Elements** 





**Classic Seating** 





**Banners** 







Paving / Thematic Patterns