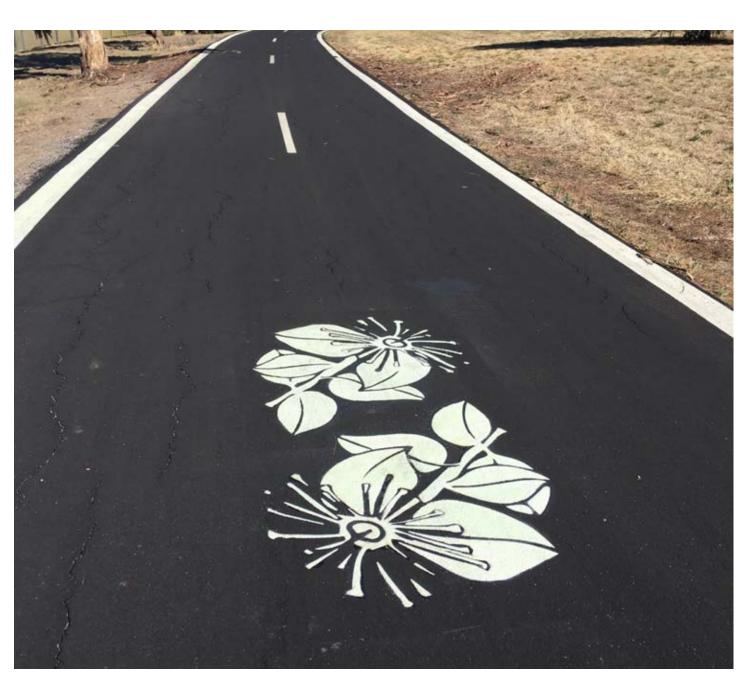

# PUBLIC ART: STREETSCAPE

#### **GATEWAY FEATURES**

Installation in Fencing

Flexible Seating

Interpretive Signs w/ Integral Lighting / Tactile Features

**Vertical Elements** 

**Classic Seating** 

**Banners** 

Paving / Thematic Patterns