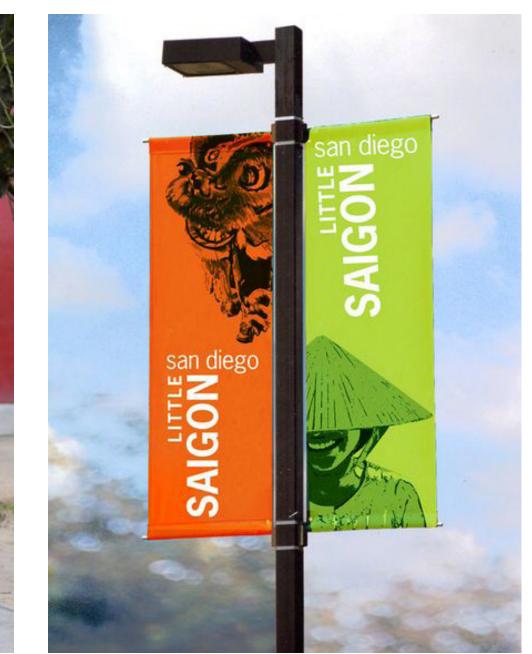

#### **GATEWAY FEATURES**

Installation in Fencing

Flexible Seating

Interpretive Signs w/ Integral Lighting / Tactile Features

**Vertical Elements** 

**Classic Seating** 

**Banners** 

Paving / Thematic Patterns