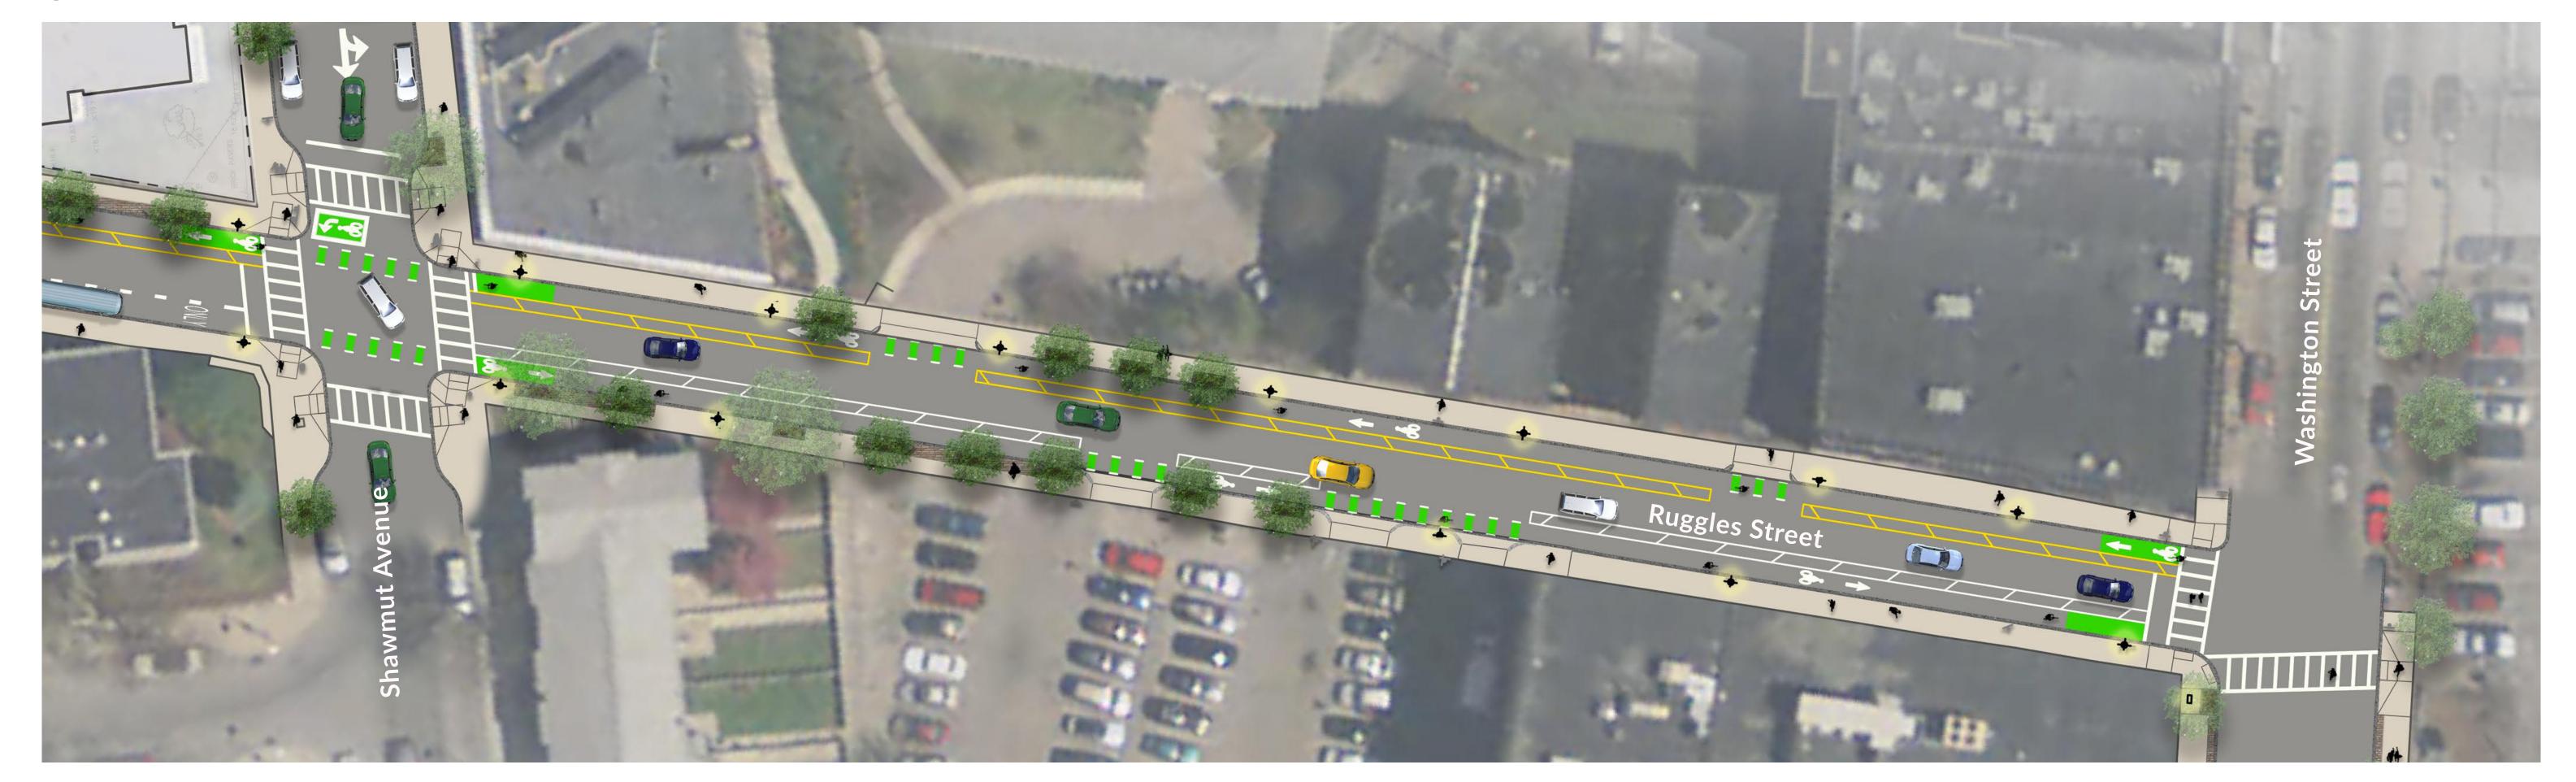

# DESIGN PLANS













1" = 30'

























# TRAFFIC FLOW

## IMPROVEMENTS TO ACCOMMODATE ONE-WAY FLOW

Williams / Shawmut



Provide improved pedestrian signage with actuated LED warning lights.

Improve sight distance by removing three parking spaces on Shawmut Avenue.

Remove two parking spaces for relocated crosswalk.

## Washington/Williams/Eustis



Add left turn lane on Washington Street in the northbound direction to accommodate turns and improve traffic flow on Washington Street.

### **ONE-WAY PLAN**



#### **ONE-WAY SECTION**



# TRAVEL TIME COMPARISON



# One-Way Configuration Two-Way Configuration 2 Minutes 2 Minutes Estimated Travel Times

# **AM OPERATIONS**



# **PM OPERATIONS**



LOS = Level of Service. LOS measures delay and speed, which reflects the relative ease of traffic flow on a scale of A to F, like letter grades in school, where LOS 'A' represents minimal delay and 'F' represents excessive delay.





















Project Update Meeting

September 4, 2019





# PUBLIC ART: STREETSCAPE

#### **SEATING**

## **Thematic Seating**



#### **SIGNAGE**

# Wayfinding / Historic Interpretive Signs



#### **GATEWAY FEATURES**

Installation in Fencing



Flexible Seating





Interpretive Signs w/ Integral Lighting / Tactile Features





**Vertical Elements** 





**Cl