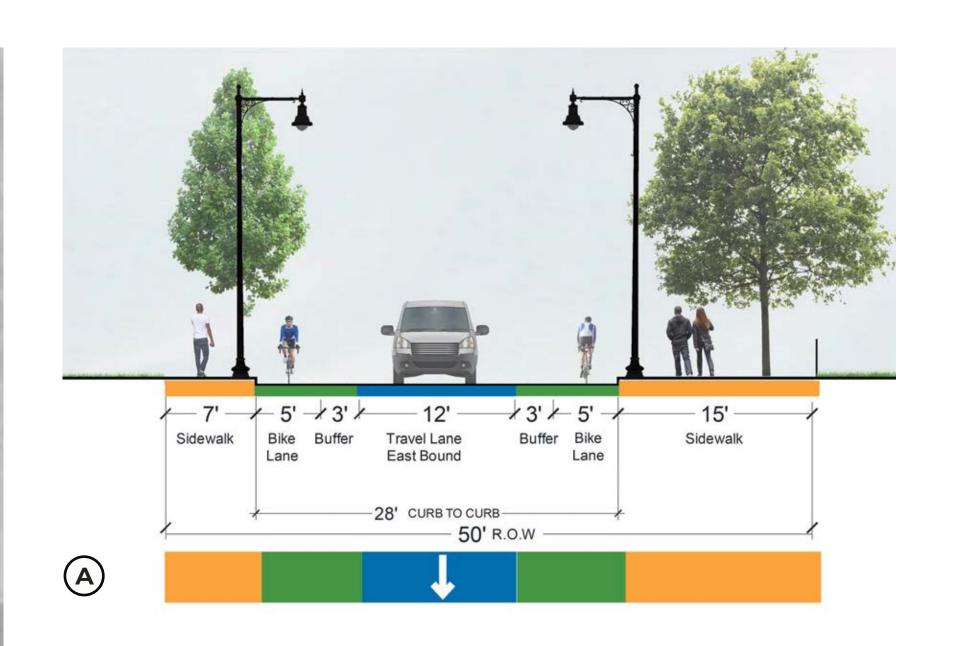

# DESIGN PLANS













1" = 30'

























# TRAFFIC FLOW

## IMPROVEMENTS TO ACCOMMODATE ONE-WAY FLOW

Williams / Shawmut



Provide improved pedestrian signage with actuated LED warning lights.

Improve sight distance by removing three parking spaces on Shawmut Avenue.

Remove two parking spaces for relocated crosswalk.

## Washington/Williams/Eustis



Add left turn lane on Washington Street in the northbound direction to accommodate turns and improve traffic flow on Washington Street.

### **ONE-WAY PLAN**



#### **ONE-WAY SECTION**



# TRAVEL TIME COMPARISON



# One-Way Configuration Two-Way Configuration 2 Minutes 2 Minutes Estimated Travel Times

# **AM OPERATIONS**



# **PM OPERATIONS**



LOS = Level of Service. LOS measures delay and speed, which reflects the relative ease o