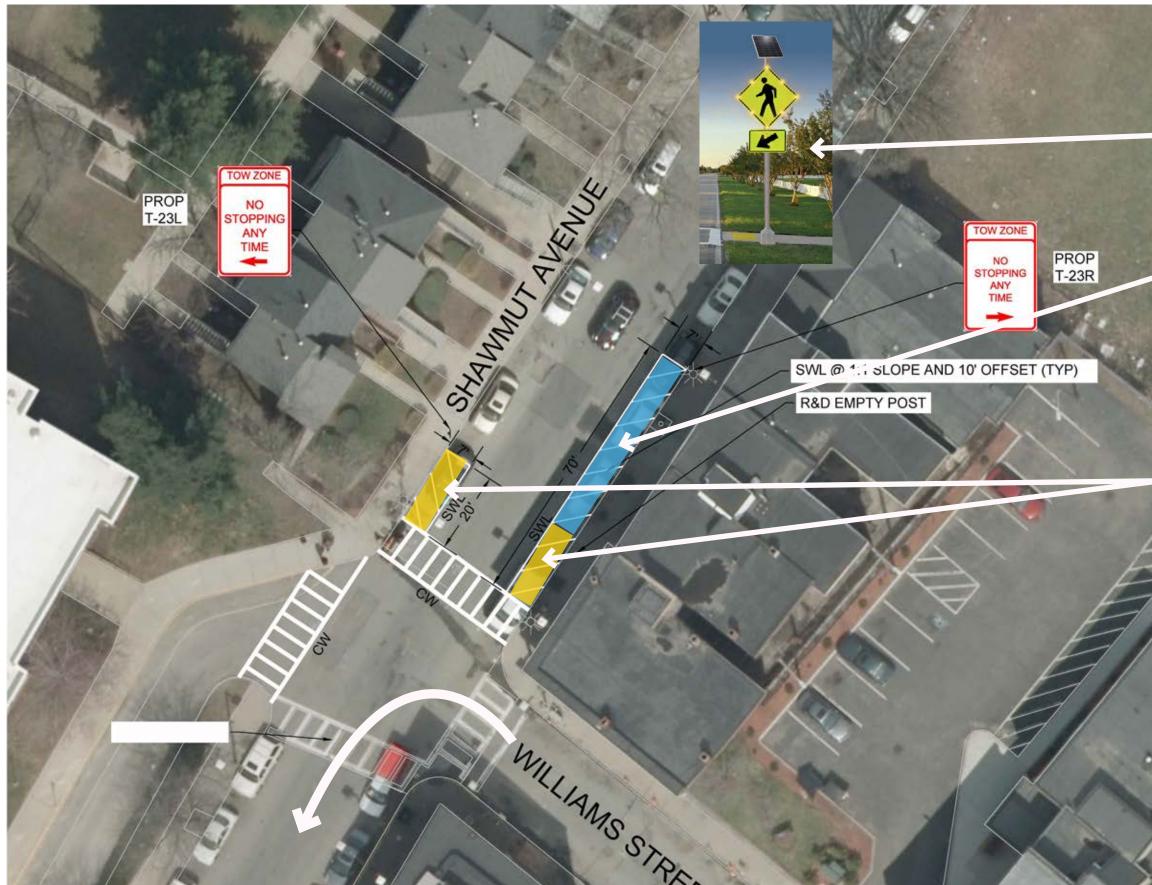

## IMPROVEMENTS TO ACCOMMODATE ONE-WAY FLOW

Williams / Shawmut

Provide improved pedestrian signage with actuated LED warning lights.

Improve sight distance by removing three parking spaces on Shawmut Avenue.

Remove two parking spaces for relocated crosswalk.