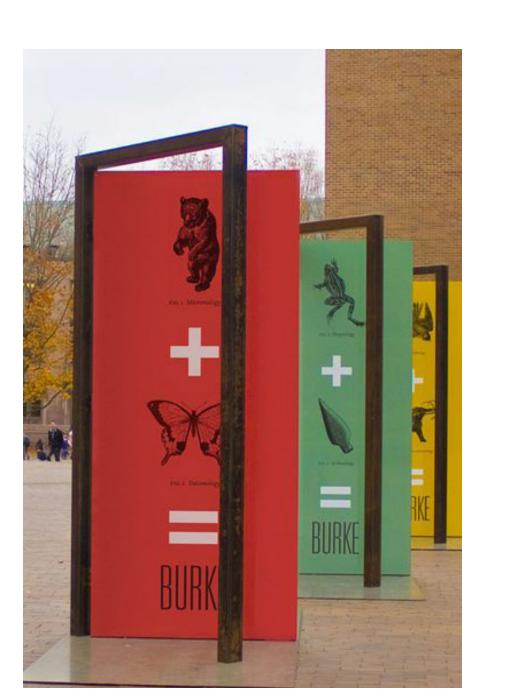

#### **GATEWAY FEATURES**

Installation in Fencing

Flexible Seating

Interpretive Signs w/ Integral Lighting / Tactile Features

**Vertical Elements** 

**Classic Seating** 

**Banners** 

Paving / Thematic Patterns