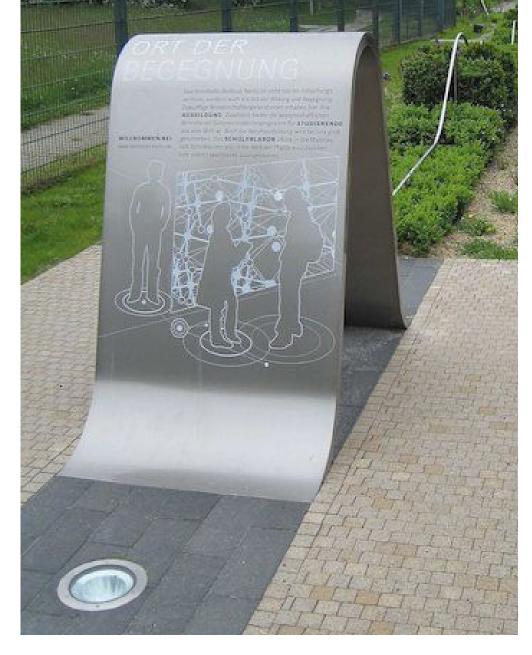

gton Street.

### **ONE-WAY PLAN**



#### **ONE-WAY SECTION**



# TRAVEL TIME COMPARISON



# One-Way Configuration Two-Way Configuration 2 Minutes 2 Minutes Estimated Travel Times

# **AM OPERATIONS**



# **PM OPERATIONS**



LOS = Level of Service. LOS measures delay and speed, which reflects the relative ease of traffic flow on a scale of A to F, like letter grades in school, where LOS 'A' represents minimal delay and 'F' represents excessive delay.





















Project Update Meeting

September 4, 2019





# PUBLIC ART: STREETSCAPE

#### **SEATING**

## **Thematic Seating**



#### **SIGNAGE**

# Wayfinding / Historic Interpretive Signs



#### **GATEWAY FEATURES**

Installation in Fencing



Flexible Seating





Interpretive Signs w/ Integral Lighting / Tactile Features





**Vertical Elements** 





**Classic Seating** 





**Banners** 







Paving / Thematic Patterns