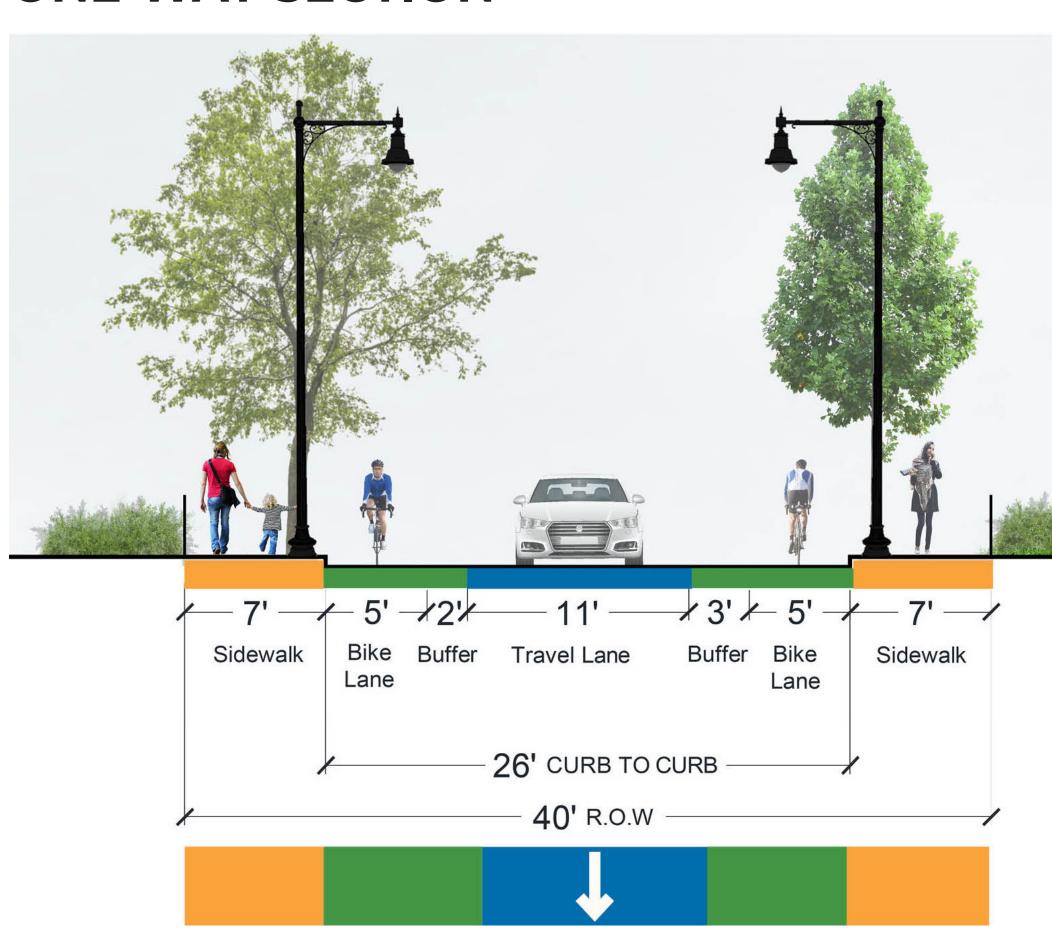

# DESIGN PLANS













1" = 30'

























# TRAFFIC FLOW

## IMPROVEMENTS TO ACCOMMODATE ONE-WAY FLOW

Williams / Shawmut



Provide improved pedestrian signage with actuated LED warning lights.

Improve sight distance by removing three parking spaces on Shawmut Avenue.

Remove two parking spaces for relocated crosswalk.

## Washington/Williams/Eustis



Add left turn lane on Washington Street in the northbound direction to accommodate turns and improve traffic flow on Washington Street.

### **ONE-WAY PLAN**



#### **ONE-WAY SECTION**



# TRAVEL TIME COMPARISON



# One-Way Configuration Two-Way Configuration 2 Minutes 2 Minutes Estimated Travel Times

# **AM OPERATIONS**



# **PM OPERATIONS**



LOS = Level of Service. LOS measures delay and speed, which reflects the relative ease of traffic flow on a scale of A to F, like letter grades in school, where LOS 'A' represents minimal delay and 'F' represents excessive delay.





















Project Update Meeting

September 4, 2019





# PUBLIC ART: STREETSCAPE

#### **SEATING**

## **Thematic Seating**



#### **SIGNAGE**

# Wayfinding / Historic Interpretive Signs



#### **GATEWAY FEATURES**

Installation in Fencing



Flexible Seating





Interpretive Signs w/ Integral Lighting / Tactile Features





**Vertical Elements** 





**Classic Seating** 





**Bann