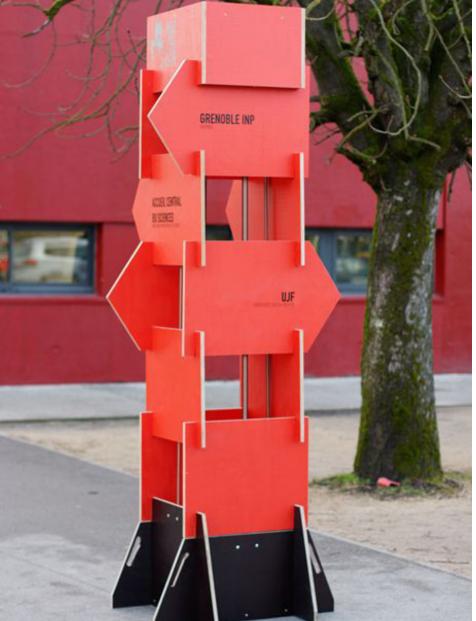

EL TIME COMPARISON



# One-Way Configuration Two-Way Configuration 2 Minutes 2 Minutes Estimated Travel Times

# **AM OPERATIONS**



# **PM OPERATIONS**



LOS = Level of Service. LOS measures delay and speed, which reflects the relative ease of traffic flow on a scale of A to F, like letter grades in school, where LOS 'A' represents minimal delay and 'F' represents excessive delay.





















Project Update Meeting

September 4, 2019





# PUBLIC ART: STREETSCAPE

#### **SEATING**

## **Thematic Seating**



#### **SIGNAGE**

# Wayfinding / Historic Interpretive Signs



#### **GATEWAY FEATURES**

Installation in Fencing



Flexible Seating





Interpretive Signs w/ Integral Lighting / Tactile Features





**Vertical Elements** 





**Classic Seating** 





**Banners** 







Paving / Thematic Patterns