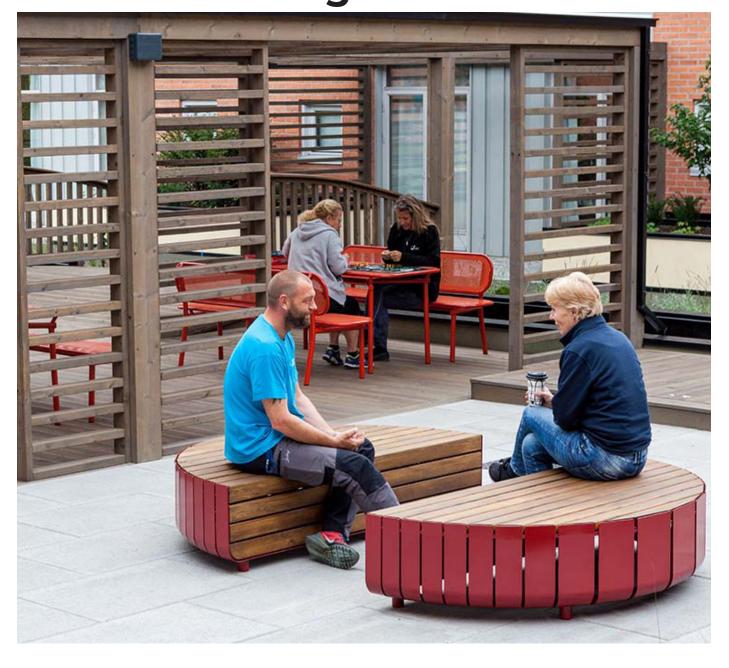

irection to accommodate turns and improve traffic flow on Washington Street.

### **ONE-WAY PLAN**



#### **ONE-WAY SECTION**



# TRAVEL TIME COMPARISON



# One-Way Configuration Two-Way Configuration 2 Minutes 2 Minutes Estimated Travel Times

# **AM OPERATIONS**



# **PM OPERATIONS**



LOS = Level of Service. LOS measures delay and speed, which reflects the relative ease of traffic flow on a scale of A to F, like letter grades in school, where LOS 'A' represents minimal delay and 'F' represents excessive delay.





















Project Update Meeting

September 4, 2019





# PUBLIC ART: STREETSCAPE

#### **SEATING**

## **Thematic Seating**



#### **SIGNAGE**

# Wayfinding / Historic Interpretive Signs



#### **GATEWAY FEATURES**

Installation in Fencing



Flexible Seating





Interpretive Signs w/ Integral Lighting / Tactile Features





**Vertical Elements** 





**Classic Seating** 





**Banners** 







Paving / Thematic Patterns