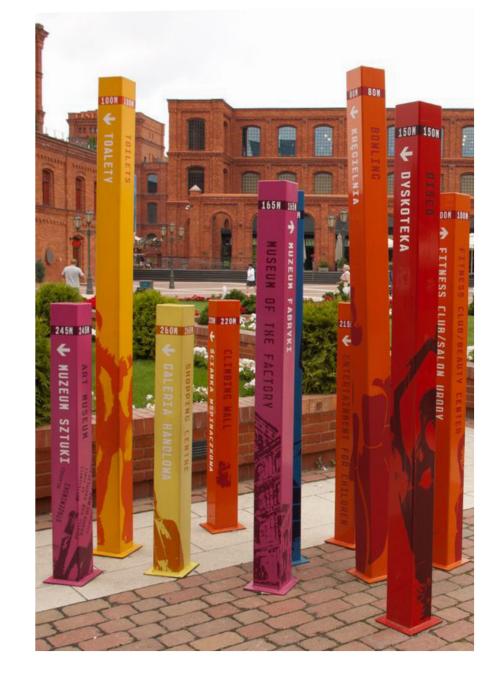

PLAN**



#### **ONE-WAY SECTION**



# TRAVEL TIME COMPARISON



# One-Way Configuration Two-Way Configuration 2 Minutes 2 Minutes Estimated Travel Times

# **AM OPERATIONS**



# **PM OPERATIONS**



LOS = Level of Service. LOS measures delay and speed, which reflects the relative ease of traffic flow on a scale of A to F, like letter grades in school, where LOS 'A' represents minimal delay and 'F' represents excessive delay.





















Project Update Meeting

September 4, 2019





# PUBLIC ART: STREETSCAPE

#### **SEATING**

## **Thematic Seating**



#### **SIGNAGE**

# Wayfinding / Historic Interpretive Signs



#### **GATEWAY FEATURES**

Installation in Fencing



Flexible Seating





Interpretive Signs w/ Integral Lighting / Tactile Features





**Vertical Elements** 





**Classic Seating** 





**Banners** 







Paving / Thematic Patterns