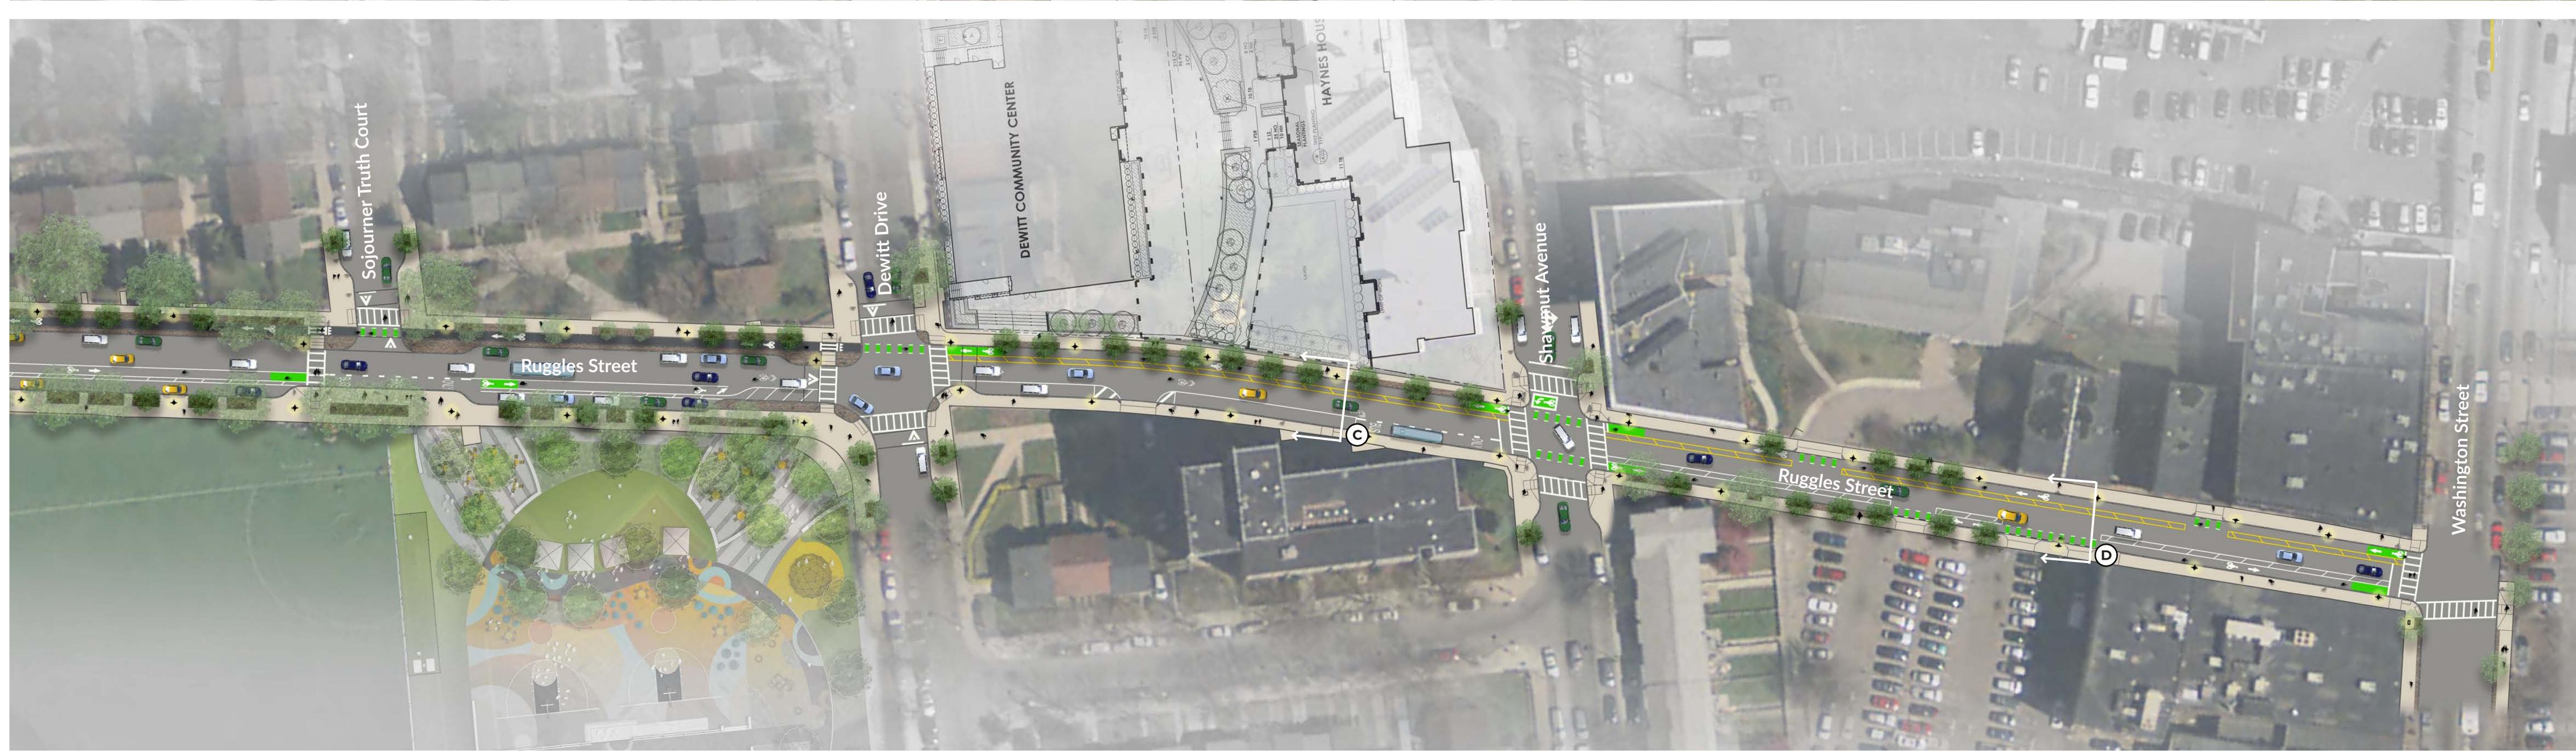

## IMPROVEMENTS TO ACCOMMODATE ONE-WAY FLOW

Williams / Shawmut

Provide improved pedestrian signage with actuated LED warning lights.

Improve sight distance by removing three parking spaces on Shawmut Avenue.

Remove two parking spaces for relocated crosswalk.