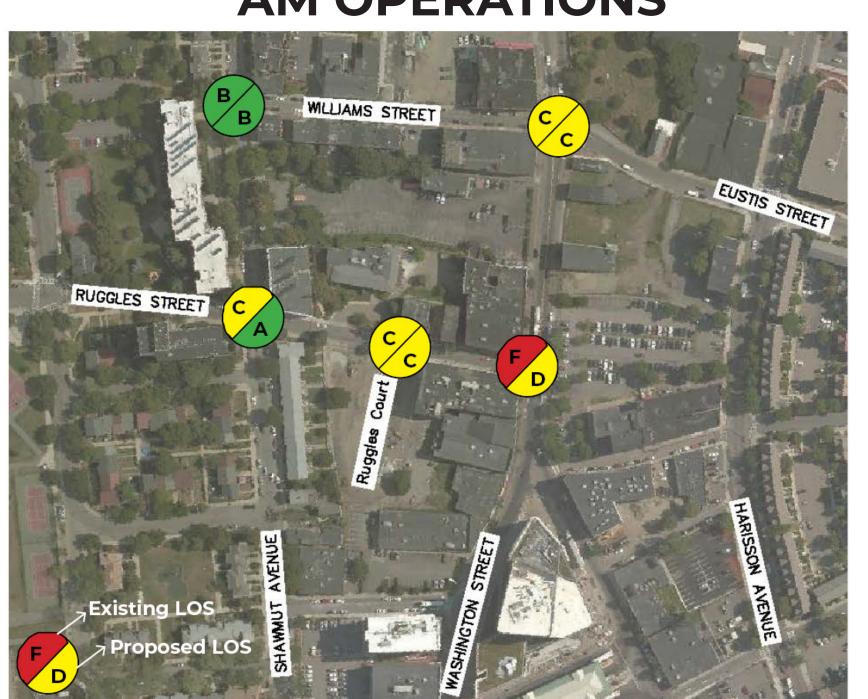

# **AM OPERATIONS**

# **PM OPERATIONS**

LOS = Level of Service. LOS measures delay and speed, which reflects the relative ease of traffic flow on a scale of A to F, like letter grades in school, where LOS 'A' represents minimal delay and 'F' represents excessive delay.