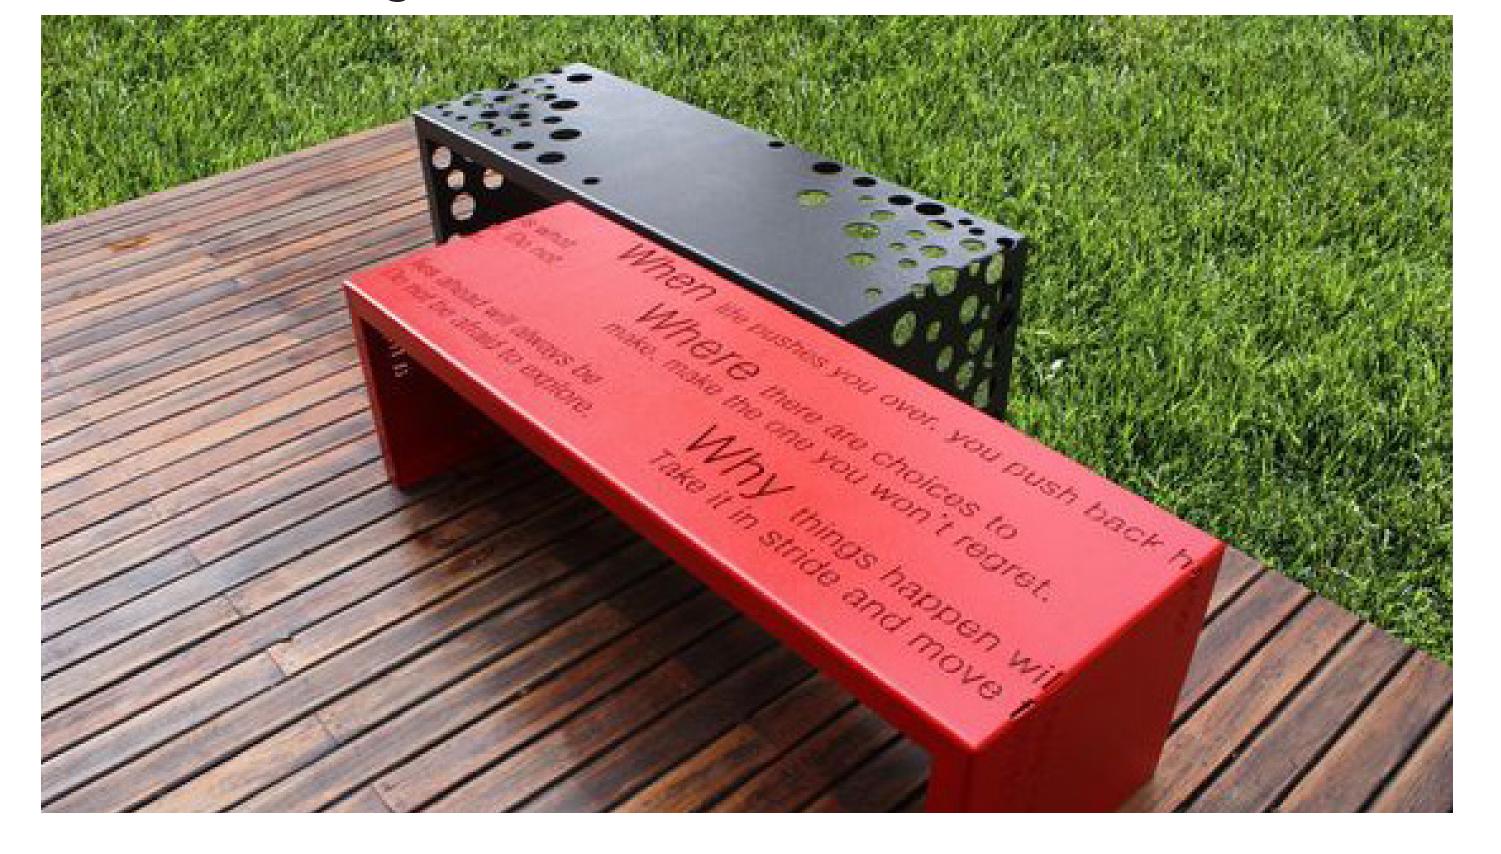

two parking spaces for relocated crosswalk.

## Washington/Williams/Eustis



Add left turn lane on Washington Street in the northbound direction to accommodate turns and improve traffic flow on Washington Street.

### **ONE-WAY PLAN**



#### **ONE-WAY SECTION**



# TRAVEL TIME COMPARISON



# One-Way Configuration Two-Way Configuration 2 Minutes 2 Minutes Estimated Travel Times

# **AM OPERATIONS**



# **PM OPERATIONS**



LOS = Level of Service. LOS measures delay and speed, which reflects the relative ease of traffic flow on a scale of A to F, like letter grades in school, where LOS 'A' represents minimal delay and 'F' represents excessive delay.





















Project Update Meeting

September 4, 2019





# PUBLIC ART: STREETSCAPE

#### **SEATING**

## **Thematic Seating**



#### **SIGNAGE**

# Wayfinding / Historic Interpretive Signs



#### **GATEWAY FEATURES**

Installation in Fencing



Flexible Seating





Interpretive Signs w/ Integral Lighting / Tactile Features





**Vertical Elements** 





**Classic Seating** 





**Banners** 







Paving / Thematic Patterns