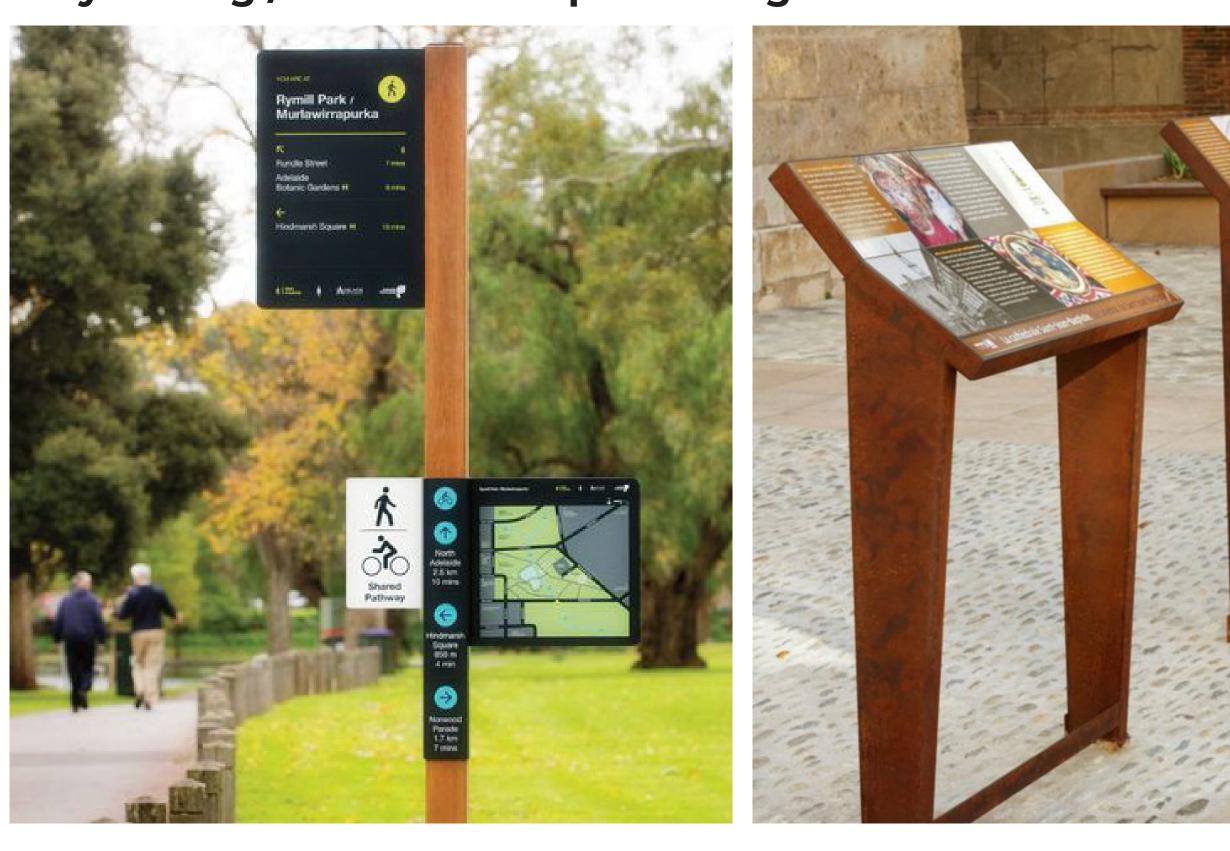

iams/Eustis



Add left turn lane on Washington Street in the northbound direction to accommodate turns and improve traffic flow on Washington Street.

### **ONE-WAY PLAN**



#### **ONE-WAY SECTION**



# TRAVEL TIME COMPARISON



# One-Way Configuration Two-Way Configuration 2 Minutes 2 Minutes Estimated Travel Times

# **AM OPERATIONS**



# **PM OPERATIONS**



LOS = Level of Service. LOS measures delay and speed, which reflects the relative ease of traffic flow on a scale of A to F, like letter grades in school, where LOS 'A' represents minimal delay and 'F' represents excessive delay.





















Project Update Meeting

September 4, 2019





# PUBLIC ART: STREETSCAPE

#### **SEATING**

## **Thematic Seating**



#### **SIGNAGE**

# Wayfinding / Historic Interpretive Signs



#### **GATEWAY FEATURES**

Installation in Fencing



Flexible Seating





Interpretive Signs w/ Integral Lighting / Tactile Features





**Vertical Elements** 





**Classic Seating** 





**Banners** 







Paving / Thematic Patterns