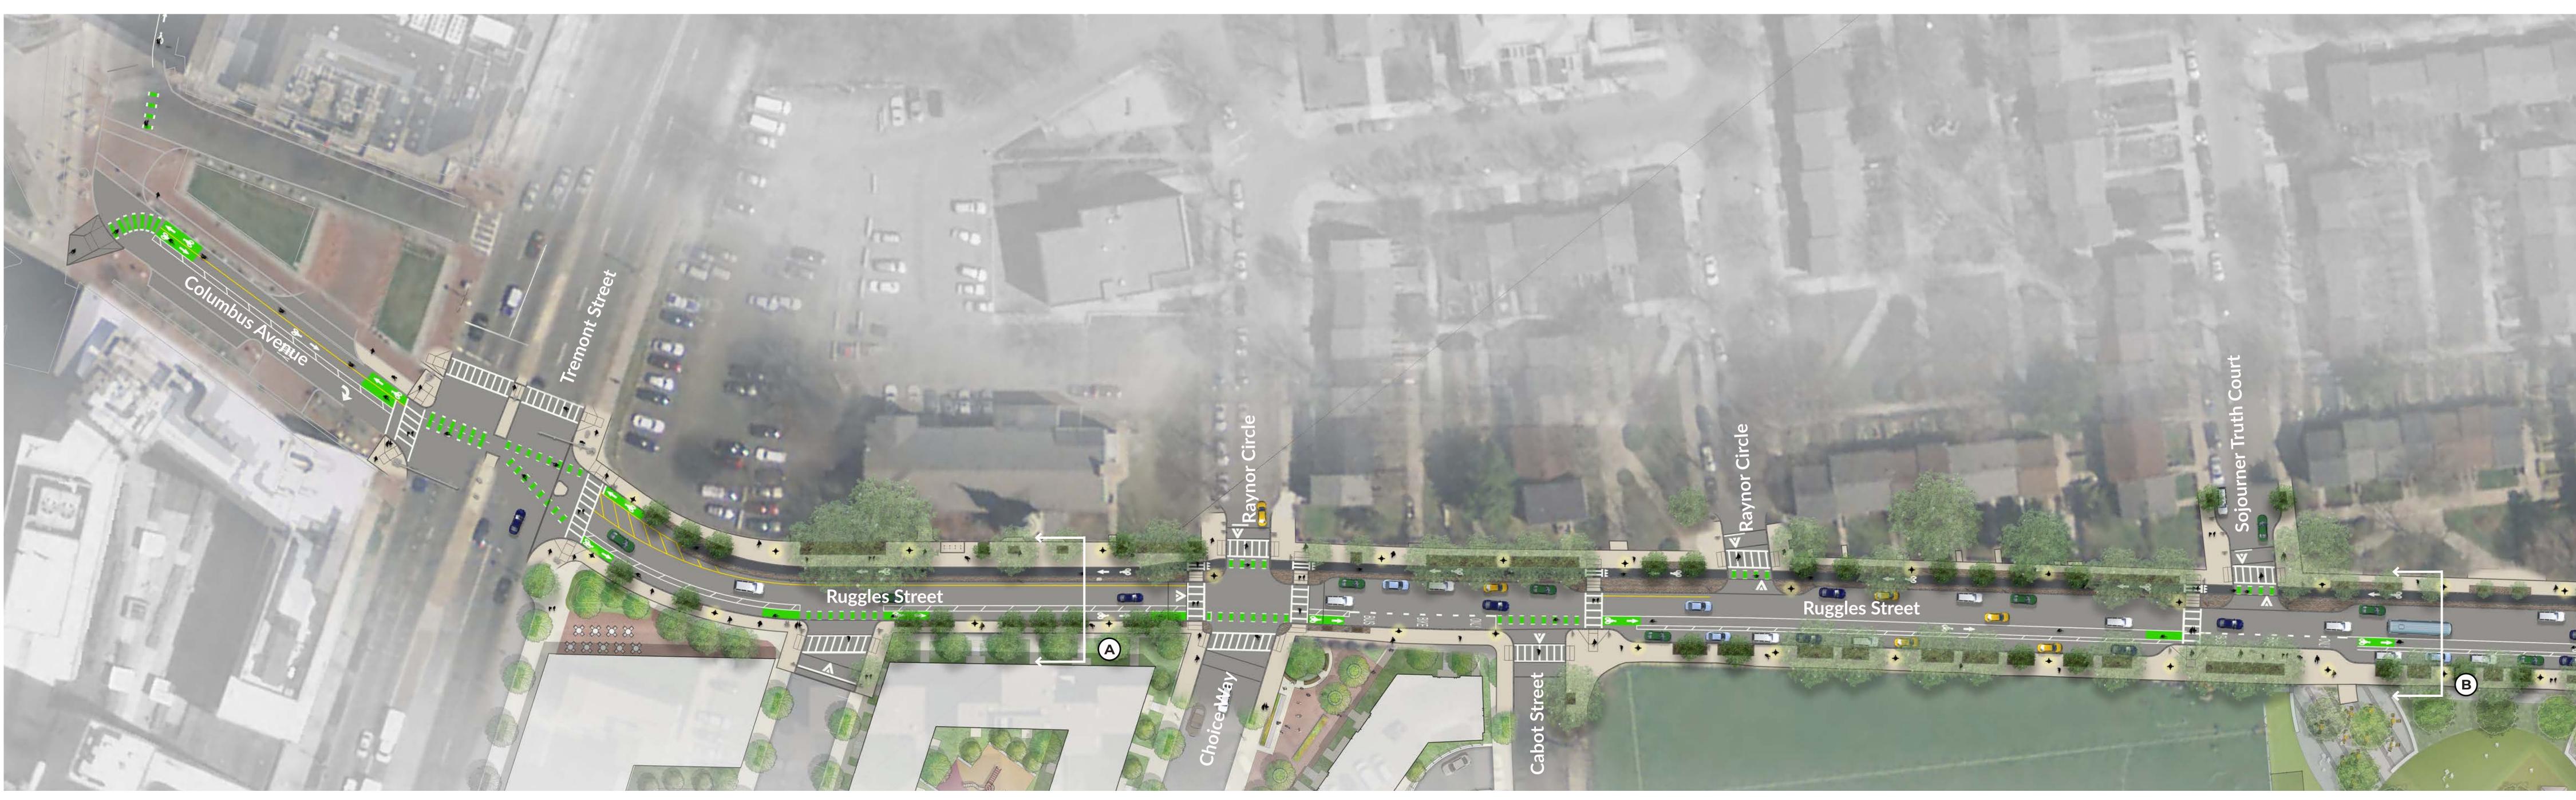

# DESIGN PLANS













1" = 30'

























# TRAFFIC FLOW

## IMPROVEMENTS TO ACCOMMODATE ONE-WAY FLOW

Williams / Shawmut



Provide improved pedestrian signage with actuated LED warning lights.

Improve sight distance by removing three parking spaces on Shawmut Avenue.

Remove two parking spaces for relocated crosswalk.

## Washington/Williams/Eustis



Add left turn lane on Washington Street in the northbound direction to accommodate turns and improve traffic flow on Washington Street.

### **ONE-WAY PLAN**



#### **ONE-WAY SECTION**



# TRAVEL TIME COMPARISON



# One-Way Configuration Two-Way Configuration 2 Minutes 2 Minutes Estimated Travel Times

# **AM OPERATIONS**



# **PM OPERATIONS**



LOS = Level of Service. LOS measures delay and speed, which reflects the relative ease