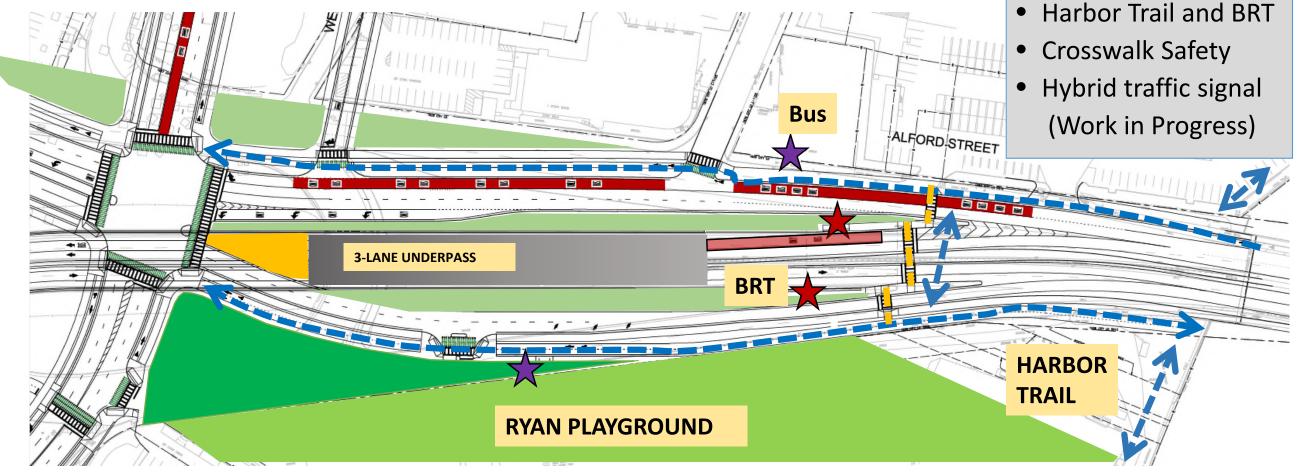

ss staging
  - New signal delays
  - Eversource High voltage electric
  - Signal visibility with curve







#### SULLIVAN SQUARE UTILITIES



BOSTONIA CONDITA AD. 1630.





TRANSPORTATION

#### UNDERPASS – REVISED ALIGNMENT







### PARCEL LAYOUT/ OPEN SPACE



# Development / Open Space (Acres) 2018 Parcel No 2019 1.53 A 1.13 0.72 B 0.83\* 0.41 C 0.41

D

F

BOSTONIA CONDITA AD. 1630.



\* Includes new landscape area

0.82\*

0.30\*

0.59





## RYAN PLAYGROUND EXPANSION



BOSTONIA CONDITA A.D.





#### CHARLESTOWN COMMON SULLIVAN SQUARE/RUTHERFORD AVENUE CONCEPT PERSPECTIVE LOOKING WEST AT NEW CHARLESTOWN COMMON



#### CHARLESTOWN COMMON SULLIVAN SQUARE/RUTHERFORD AVENUE CONCEPT PERSPECTIVE LOOKING EAST AT NEW CHARLESTOWN COMMON





#### BRT STATION & CROSSWALK FOR PED/BIKES



TRANSPORTATION







#### **QUESTIONS?**

#### **NEXT MEETING:**

**TBD - February** 



Austin, TX Lance Armstrong path Photo credit: Adam Coppola Photography

TRANSPORTATION

⊛

FOR MORE INFO: <a href="https://www.cityofboston.gov/transportation/rutherford/">https://www.cityofboston.gov/transportation/rutherford/</a>