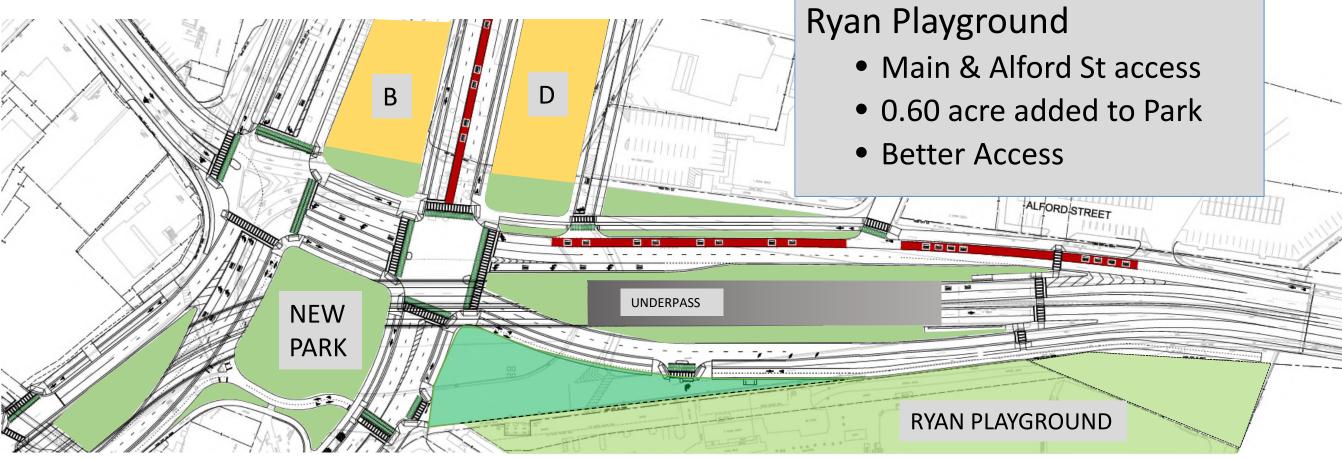

rkings
  - High speed traffic

https://gis.massdot.state.ma.us/arcgis/rest/services/Roads/R oadSafetyAudits/MapServer/0/18160/attachments/19313









## SULLIVAN SQUARE – 2018 PARCELS

- Challenges:
  - Park flanked by Underpass
  - No roadway adjacent to park
  - Park became less accessible
  - Complex underpass staging
  - New signal delays
  - Eversource High voltage electric
  - Signal visibility with curve







#### SULLIVAN SQUARE UTILITIES



BOSTONIA CONDITA AD. 1630.





TRANSPORTATION

#### UNDERPASS – REVISED ALIGNMENT







### PARCEL LAYOUT/ OPEN SPACE



# Development / Open Space (Acres) 2018 Parcel No 2019 1.53 A 1.13 0.72 B 0.83\* 0.41 C 0.41

D

F

BOSTONIA CONDITA AD. 1630.



\* Includes new landscape area

0.82\*

0.30\*

0.59





## RYAN PLAYGROUND EXPANSION



BOSTONIA CONDITA A.D.





#### CHARLESTOWN COMMON SULLIVAN SQUARE/RUTHERFORD AVENUE CONCEPT PERSPECTIVE LOOKING WEST AT NEW CHARLESTOWN COMMON



#### CHARLESTOWN COMMON SULLIVAN SQUARE/RUTHERFORD AVENUE CONCEPT PERSPECTIVE LOOKING EAST AT NEW CHARLESTOWN COMMON





#### BRT STATION & CROSSWALK FOR PED/BIKES



TRANSPORTATION







#### **QUESTIONS?**

#### **NEXT MEETING:**

**TBD - February** 



Austin, TX Lance Armstrong path Photo credit: Adam Coppola Photography

TRANSPORTATION

⊛

FOR MORE INFO: <a href="https://www.cityofboston.gov/transportation/rutherford/">https://www.cityofboston.gov/transportation/rutherford/</a>