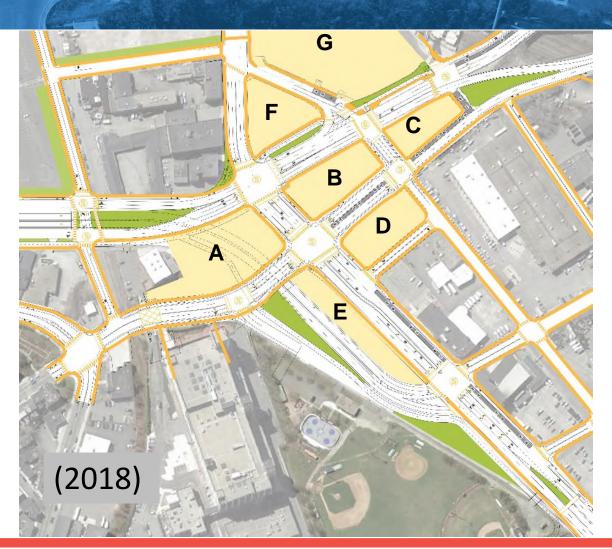

## SULLIVAN SQUARE – 2018 PARCELS

- Challenges:
  - Park flanked by Underpass
  - No roadway adjacent to park
  - Park became less accessible
  - Complex underpass staging
  - New signal delays
  - Eversource High voltage electric
  - Signal visibility with curve