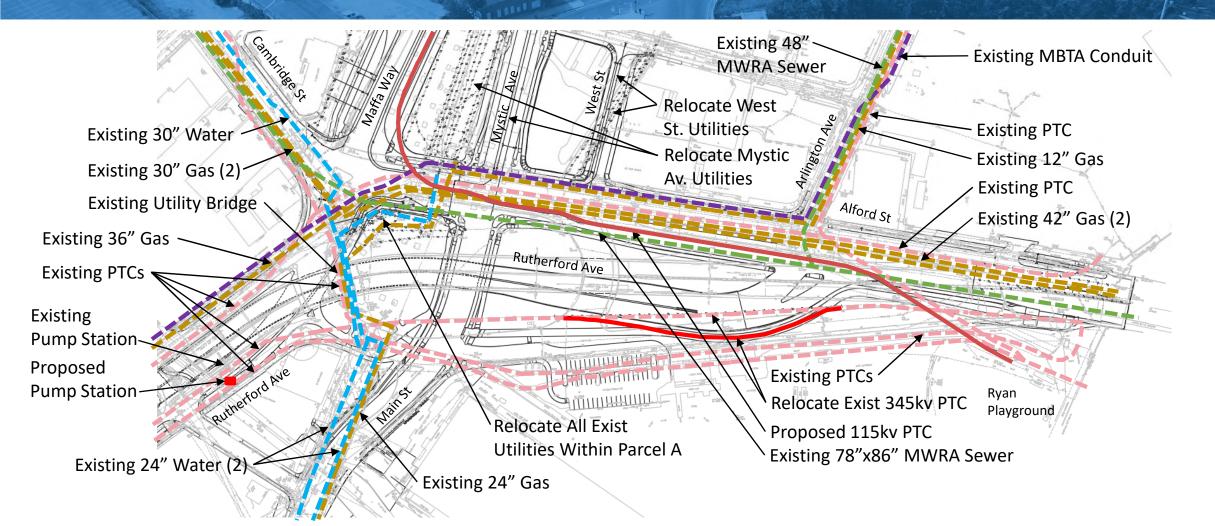

#### **ROAD SAFETY AUDIT**

- August 14, 2019
- Reviewed crash data
- Field walk/tour
- Deficiencies noted
- Attendees
  - City, State
  - Advocates
  - Consultants



BOSTONIA CONDITA AD. 1630.



- Deficient or poor:
  - Sidewalks and surfaces
  - Pedestrian and bike facilities
  - ADA ramps
  - Traffic Signal equipment
  - Signs & markings
  - High speed traffic

https://gis.massdot.state.ma.us/arcgis/rest/services/Roads/R oadSafetyAudits/MapServer/0/18160/attachments/19313









## SULLIVAN SQUARE – 2018 PARCELS

- Challenges:
  - Park flanked by Underpass
  - No roadway adjacent to park
  - Park became less accessible
  - Complex underpass staging
  - New signal delays
  - Eversource High voltage electric
  - Signal visibility with curve







#### SULLIVAN SQUARE UTILITIES



BOSTONIA CONDITA AD. 1630.





TRANSPORTATION

#### UNDERPASS – REVISED ALIGNMENT







### PARCEL LAYOUT/ OPEN SPACE



# Development / Open Space (Acres) 2018 Parcel No 2019 1.53 A 1.13 0.72 B 0.83\* 0.41 C 0.41

D

F

BOSTONIA CONDITA AD. 1630.



\* Includes new landscape area

0.82\*

0.30\*

0.59





## RYAN PLAYGROUND EXPANSION



BOSTONIA CONDITA A.D.





#### CHARLESTOWN COMMON SULLIVAN SQUARE/RUTHERFORD AVENUE CONCEPT PERSPECTIVE LOOKING WEST AT NEW CHARLESTOWN COMMON



#### CHARLESTOWN COMMON SULLIVAN SQUARE/RUTHERFORD AVENUE CONCEPT PERSPECTIVE LOOKING EAST AT NEW CHARLESTOWN COMMON





#### BRT STATION & CROSSWALK FOR PED/BIKES



TRANSPORTATION







#### **QUESTIONS?**

#### **NEXT MEETING:**

**TBD - February** 



Austin, TX Lance Armstrong path Photo credit: Adam