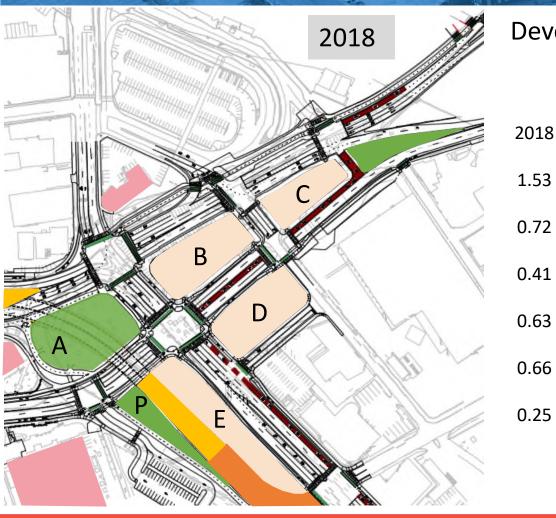

## SULLIVAN SQUARE – 2018 PARCELS

- Challenges:
  - Park flanked by Underpass
  - No roadway adjacent to park
  - Park became less accessible
  - Complex underpass staging
  - New signal delays
  - Eversource High voltage electric
  - Signal visibility with curve

### PARCEL LAYOUT/ OPEN SPACE

# Development / Open Space (Acres) 2018 Parcel No 2019 1.53 A 1.13 0.72 B 0.83\* 0.41 C 0.41

D

F

BOSTONIA CONDITA AD. 1630.

\* Includes new landscape area

0.82\*

0.30\*

0.59