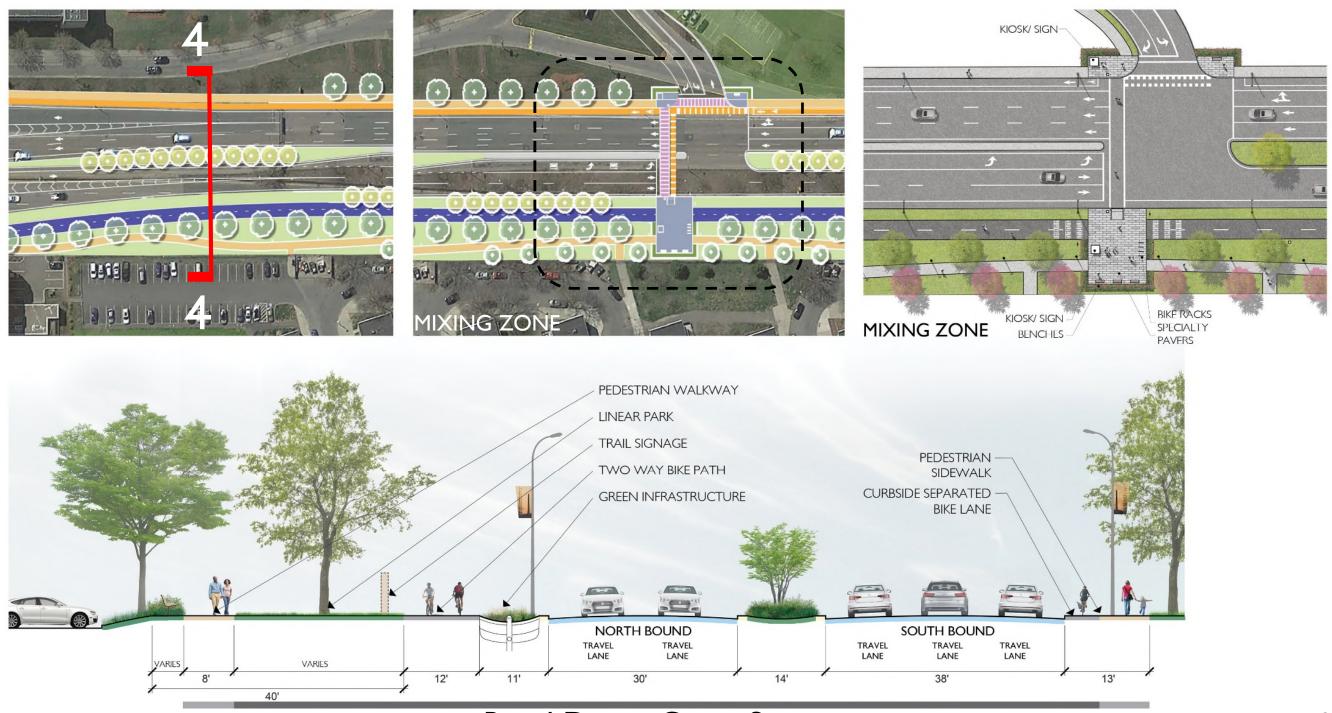

#### CORRIDOR OVERVIEW:

7,400 lf ~ 1.40 miles

- Road diet but maintain Regional connectivity
- Two-way bike path and walking trail
- Landscape buffer and lighting
- New pedestrian crossings to BHCC, INDS Park & the Hood Park
- SSQ new parcels A B C D
- SSQ underpass alignment -revision

Road Diet – Cross Section