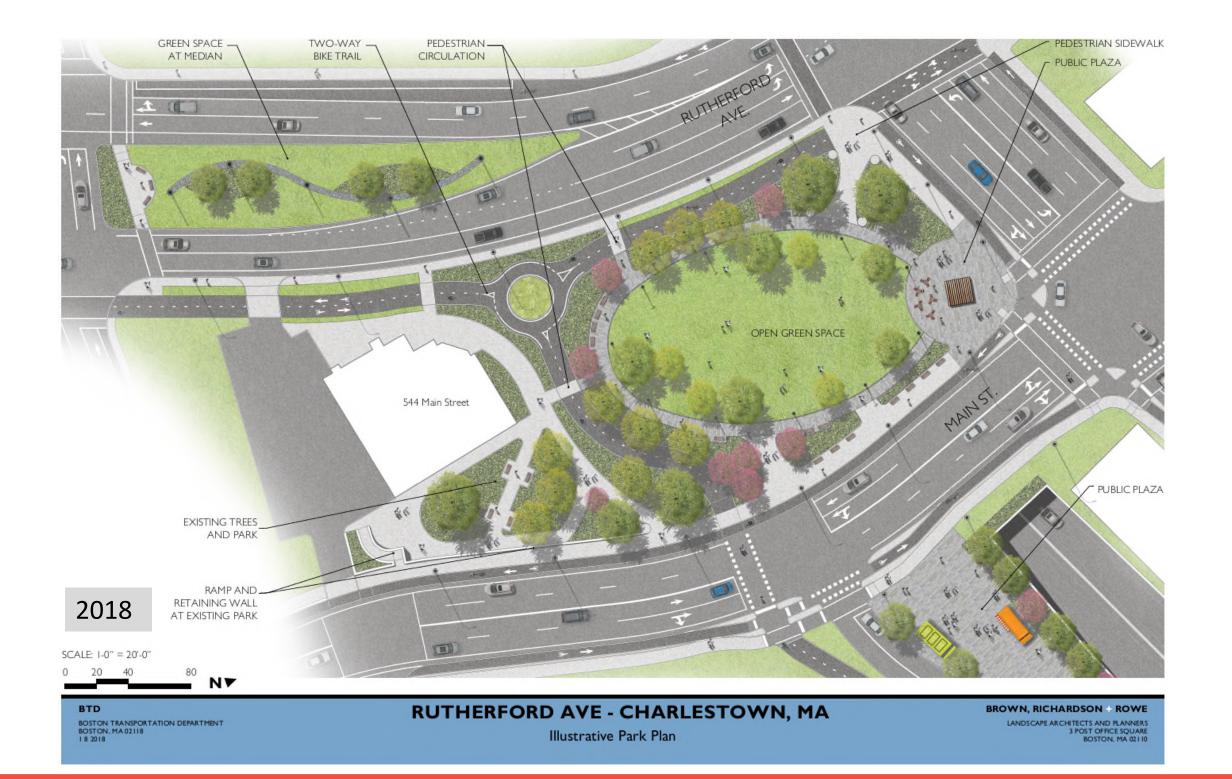

ffic

https://gis.massdot.state.ma.us/arcgis/rest/services/Roads/R oadSafetyAudits/MapServer/0/18160/attachments/19313









## SULLIVAN SQUARE – 2018 PARCELS

- Challenges:
  - Park flanked by Underpass
  - No roadway adjacent to park
  - Park became less accessible
  - Complex underpass staging
  - New signal delays
  - Eversource High voltage electric
  - Signal visibility with curve







#### SULLIVAN SQUARE UTILITIES



BOSTONIA CONDITA AD. 1630.





TRANSPORTATION

#### UNDERPASS – REVISED ALIGNMENT







### PARCEL LAYOUT/ OPEN SPACE



# Development / Open Space (Acres) 2018 Parcel No 2019 1.53 A 1.13 0.72 B 0.83\* 0.41 C 0.41

D

F

BOSTONIA CONDITA AD. 1630.



\* Includes new landscape area

0.82\*

0.30\*

0.59





## RYAN PLAYGROUND EXPANSION



BOSTONIA CONDITA A.D.





#### CHARLESTOWN COMMON SULLIVAN SQUARE/RUTHERFORD AVENUE CONCEPT PERSPECTIVE LOOKING WEST AT NEW CHARLESTOWN COMMON



#### CHARLESTOWN COMMON SULLIVAN SQUARE/RUTHERFORD AVENUE CONCEPT PERSPECTIVE LOOKING EAST AT NEW CHARLESTOWN COMMON





#### BRT STATION & CROSSWALK FOR PED/BIKES



TRANSPORTATION







#### **QUESTIONS?**

#### **NEXT MEETING:**

**TBD - February** 



Austin, TX Lance Armstrong path Photo credit: Adam Coppola Photography

TRANSPORTATION

⊛

FOR MORE INFO: <a href="https://www.cityofboston.gov/transportation/rutherford/">https://www.cityofboston.gov/transportation/rutherford/</a>