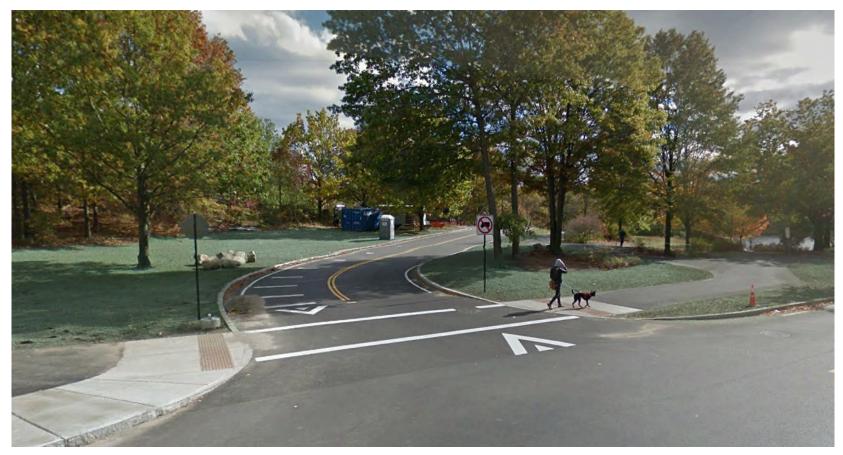

#### RAISED CROSSINGS

- Typical Minor Street Crossings from Neighborhood
  - Baldwin Street
  - Essex Street
  - West School Street
  - Raised Crossing to prioritize pedestrians and bikes over cars
  - Interim Baldwin Crossing

• Source: Google Maps: Pond St, Brookline

BOSTON LA CONDITA A.D