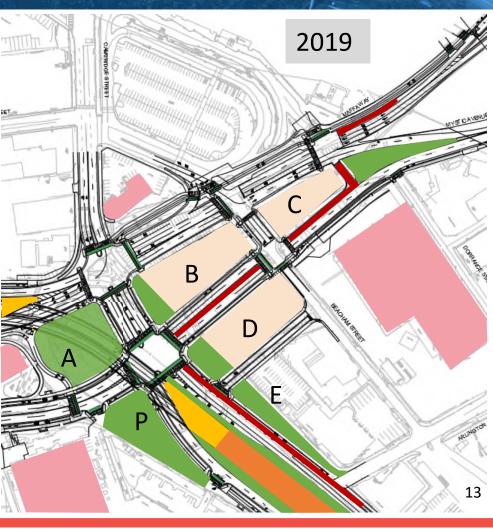

### PARCEL LAYOUT/ OPEN SPACE

# Development / Open Space (Acres) 2018 Parcel No 2019 1.53 A 1.13 0.72 B 0.83\* 0.41 C 0.41

D

F

BOSTONIA CONDITA AD. 1630.

\* Includes new landscape area

0.82\*

0.30\*

0.59