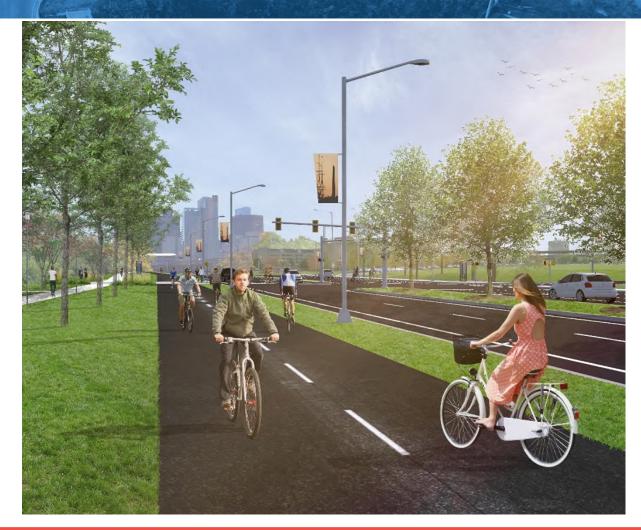

#### CORRIDOR OVERVIEW:

7,400 lf ~ 1.40 miles

- Road diet but maintain Regional connectivity
- Two-way bike path and walking trail
- Landscape buffer and lighting
- New pedestrian crossings to BHCC, INDS Park & the Hood Park
- SSQ new parcels A B C D
- SSQ underpass alignment -revision

Road Diet – Cross Section