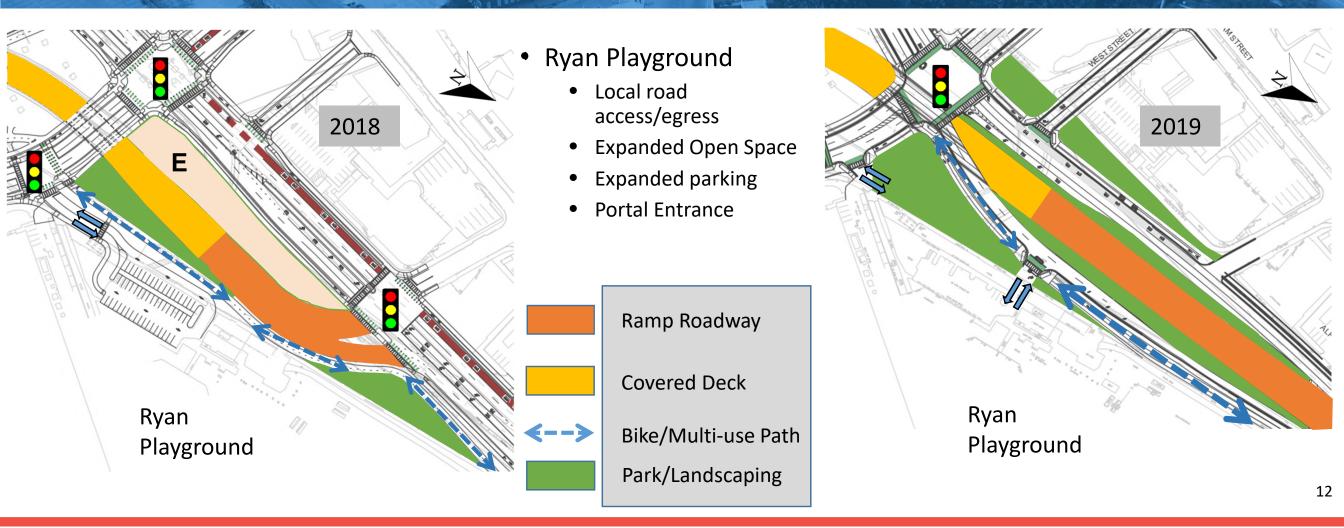

tour
- Deficiencies noted
- Attendees
  - City, State
  - Advocates
  - Consultants



BOSTONIA CONDITA AD. 1630.



- Deficient or poor:
  - Sidewalks and surfaces
  - Pedestrian and bike facilities
  - ADA ramps
  - Traffic Signal equipment
  - Signs & markings
  - High speed traffic

https://gis.massdot.state.ma.us/arcgis/rest/services/Roads/R oadSafetyAudits/MapServer/0/18160/attachments/19313









## SULLIVAN SQUARE – 2018 PARCELS

- Challenges:
  - Park flanked by Underpass
  - No roadway adjacent to park
  - Park became less accessible
  - Complex underpass staging
  - New signal delays
  - Eversource High voltage electric
  - Signal visibility with curve







#### SULLIVAN SQUARE UTILITIES



BOSTONIA CONDITA AD. 1630.





TRANSPORTATION

#### UNDERPASS – REVISED ALIGNMENT







### PARCEL LAYOUT/ OPEN SPACE



# Development / Open Space (Acres) 2018 Parcel No 2019 1.53 A 1.13 0.72 B 0.83\* 0.41 C 0.41

D

F

BOSTONIA CONDITA AD. 1630.



\* Includes new landscape area

0.82\*

0.30\*

0.59





## RYAN PLAYGROUND EXPANSION



BOSTONIA CONDITA A.D.





#### CHARLESTOWN COMMON SULLIVAN SQUARE/RUTHERFORD AVENUE CONCEPT PERSPECTIVE LOOKING WEST AT NEW CHARLESTOWN COMMON



#### CHARLESTOWN COMMON SULLIVAN SQUARE/RUTHERFORD AVENUE CONCEPT PERSPECTIVE LOOKING EAST AT NEW CHARLESTOWN COMMON





#### BRT STATION & CROSSWALK FOR PED/BIKES



TRANSPORTATION







#### **QUESTIONS?**

#### **NEXT MEETING:**

**TBD - February** 



Austin, TX Lance Armstrong path Photo credit: Adam Coppola Photography

TRANSPORTATION

⊛

FOR MORE INFO: <a href="https://www.cityofbos