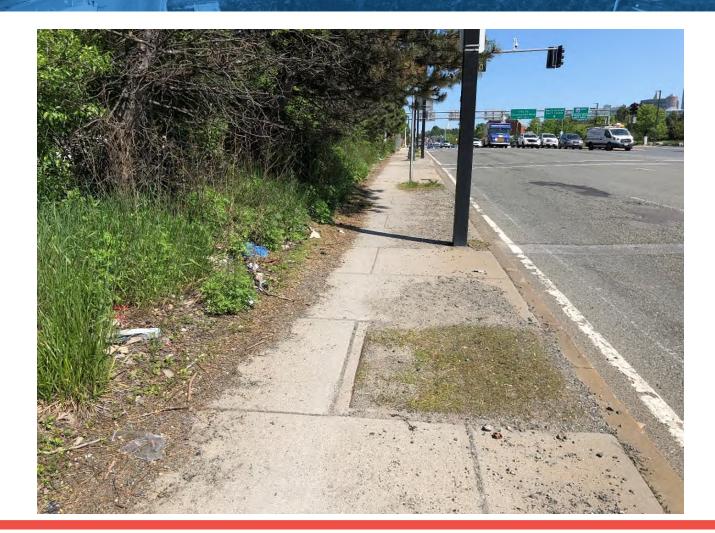

#### **ROAD SAFETY AUDIT**

- August 14, 2019
- Reviewed crash data
- Field walk/tour
- Deficiencies noted
- Attendees
  - City, State
  - Advocates
  - Consultants

BOSTONIA CONDITA AD. 1630.

- Deficient or poor:
  - Sidewalks and surfaces
  - Pedestrian and bike facilities
  - ADA ramps
  - Traffic Signal equipment
  - Signs & markings
  - High speed traffic