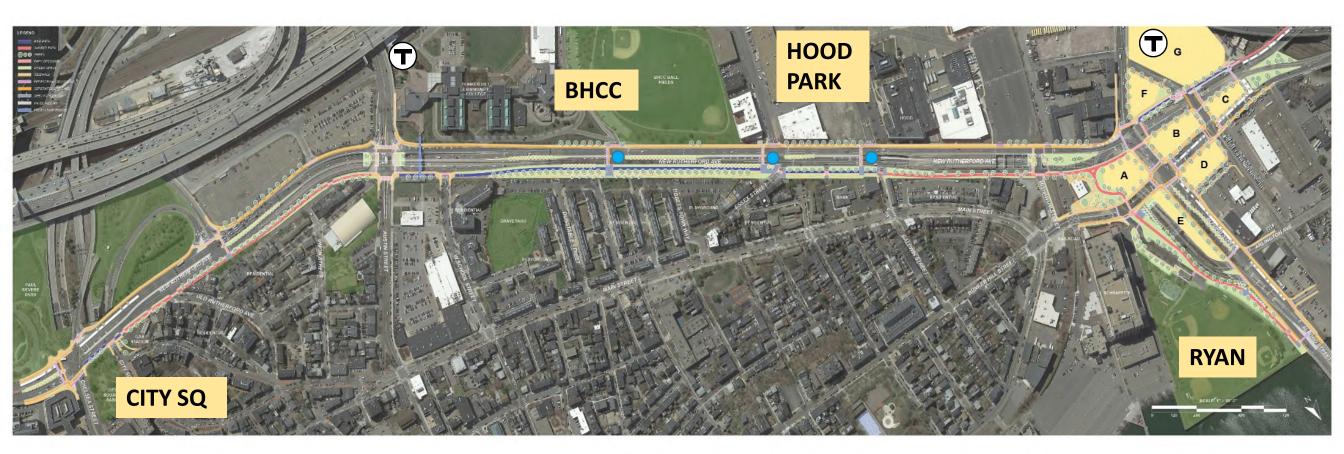

#### CORRIDOR OVERVIEW:

7,400 lf ~ 1.40 miles

- Road diet but maintain Regional connectivity
- Two-way bike path and walking trail
- Landscape buffer and lighting
- New pedestrian crossings to BHCC, INDS Park & the Hood Park
- SSQ new parcels A B C D
- SSQ underpass alignment -revision

## SULLIVAN SQUARE – 2018 PARCELS

- Challenges:
  - Park flanked by Underpass
  - No roadway adjacent to park
  - Park became less accessible
  - Complex underpass staging
  - New signal delays
  - Eversource High voltage electric
  - Signal visibility with curve

### PARCEL LAYOUT/ OPEN SPACE

## RYAN PLAYGROUND EXPANSION

BOSTONIA CONDITA A.D.